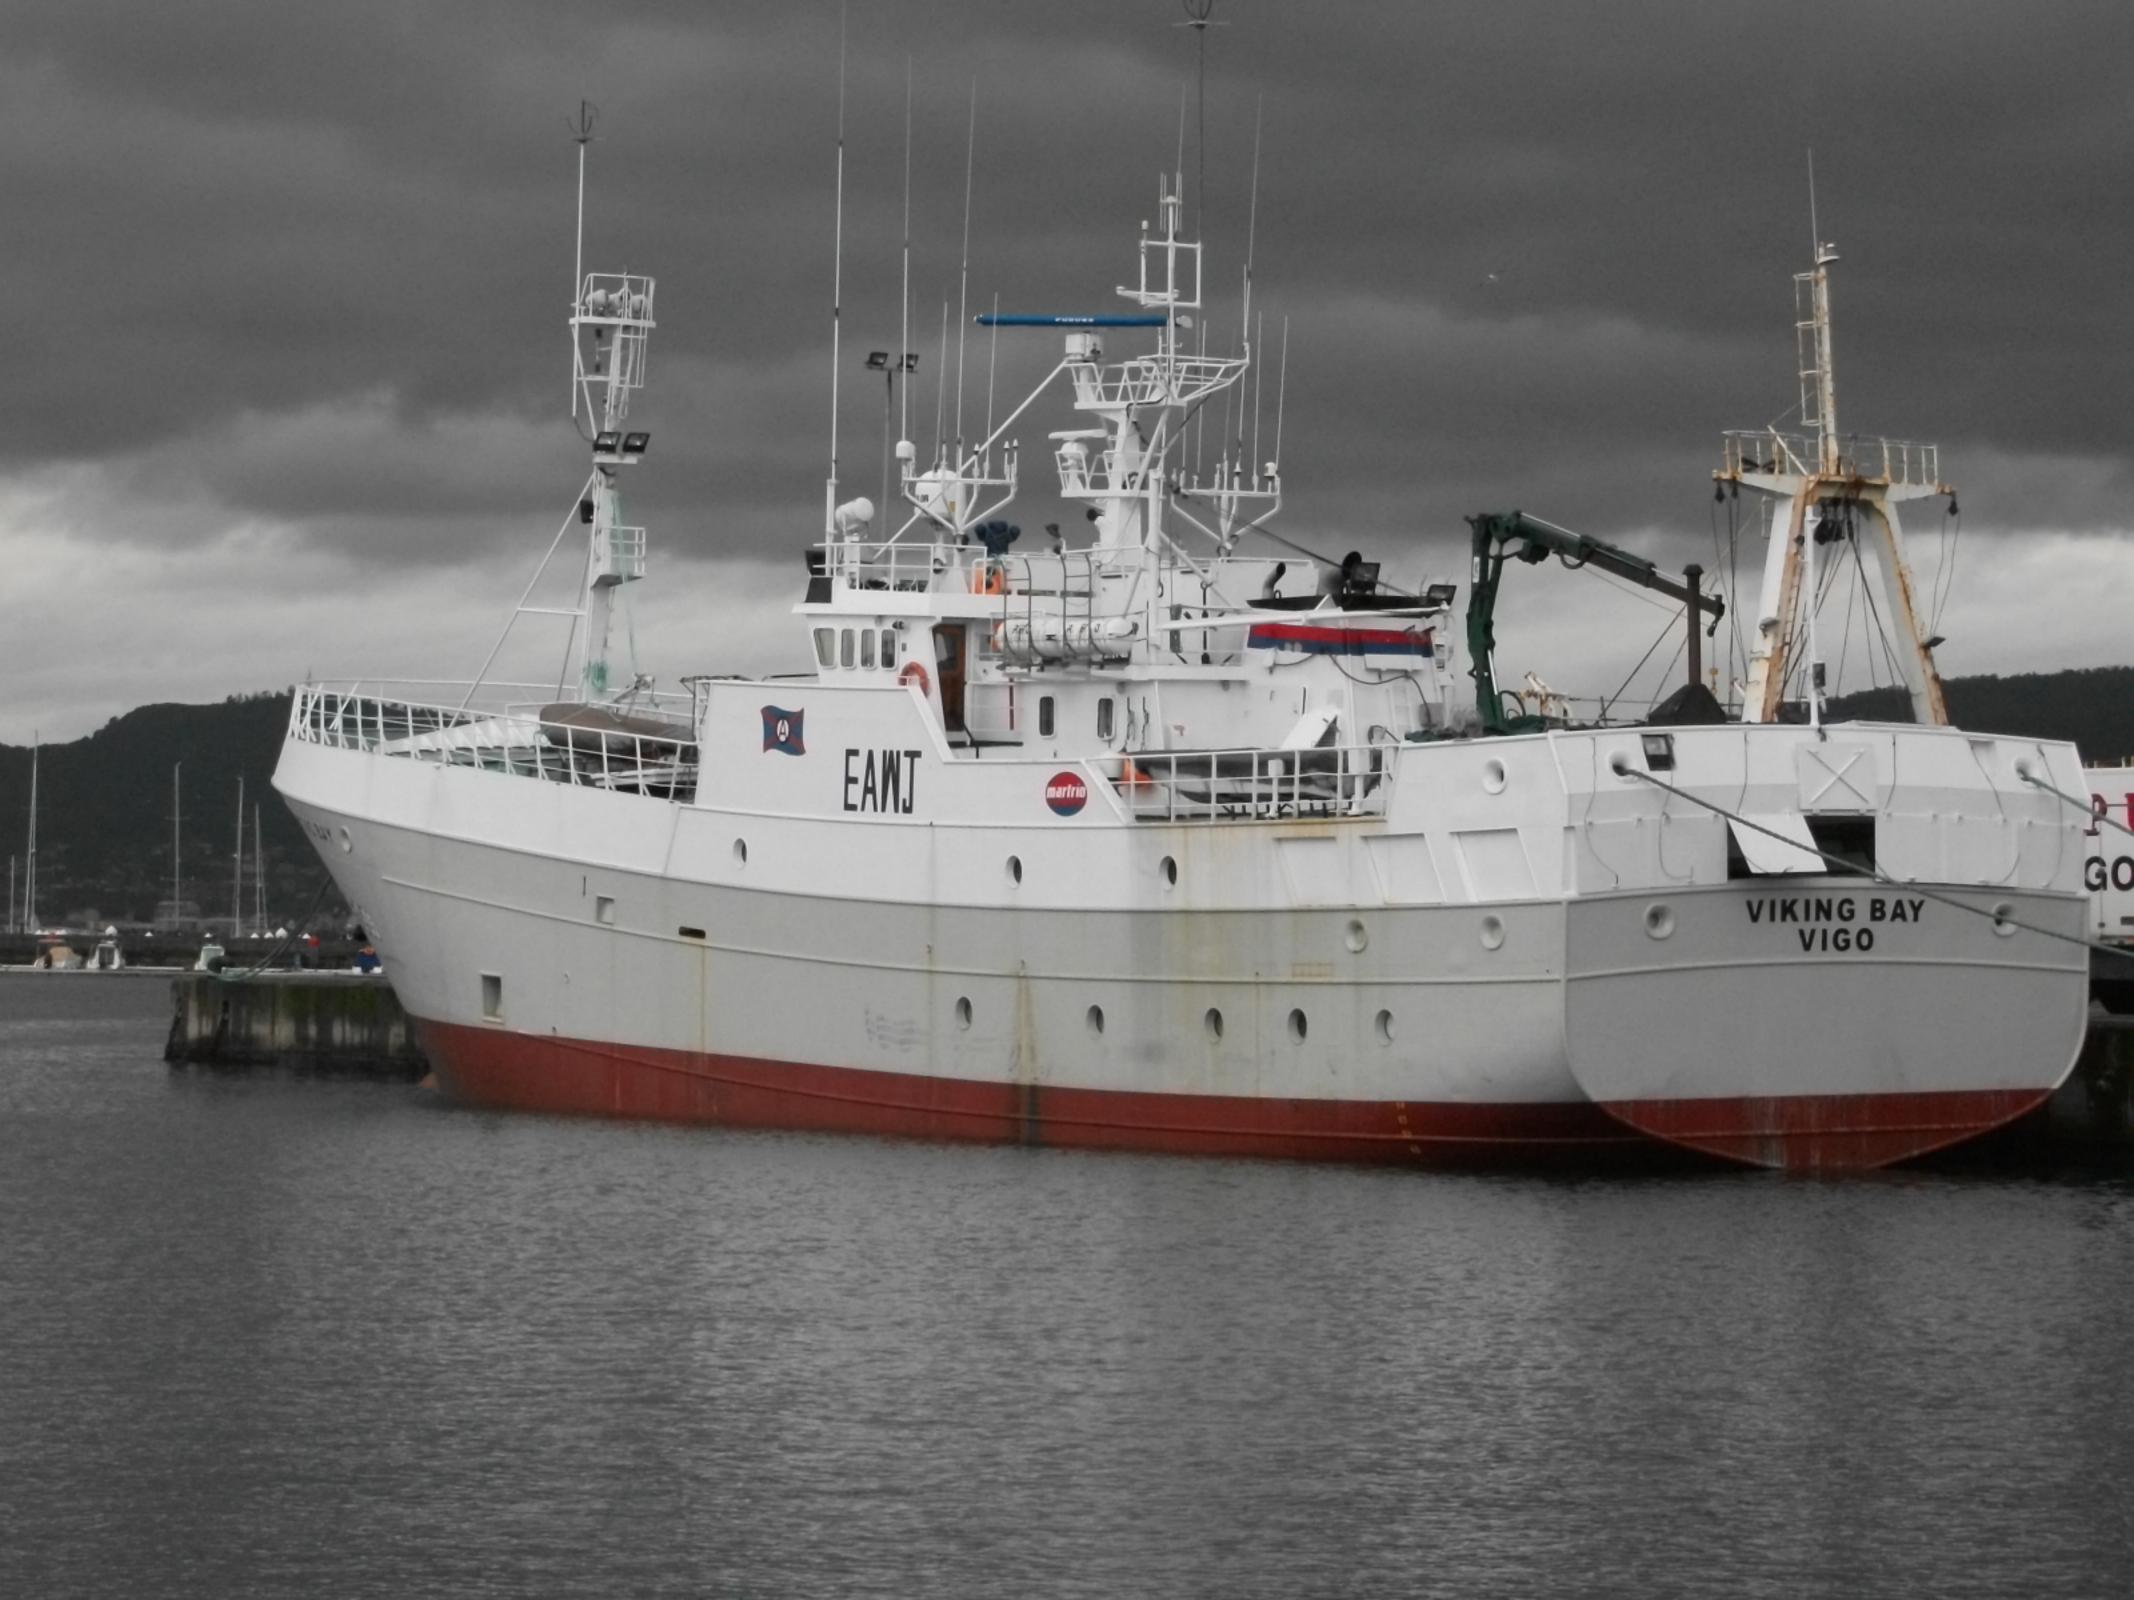

## **CCAMLR Licence notification**

| CCAMLR Licence notification                                  |                                                                                   |
|--------------------------------------------------------------|-----------------------------------------------------------------------------------|
| Information required                                         | Vessel details                                                                    |
| Name of fishing vessel                                       | Viking Bay                                                                        |
| Time periods authorised for fishing (start and end dates)    | From 01 May 2012 to 31 August 2012                                                |
| Area(s) of fishing                                           | 48.3                                                                              |
| Species targetted                                            | Dissostichus                                                                      |
| Gear used                                                    | Longline                                                                          |
| Previous names (if known)                                    | N/A                                                                               |
| Registration number                                          | 3ª-VI-5-13-99                                                                     |
| IMO number                                                   | 9221516                                                                           |
| External markings                                            |                                                                                   |
| Port of registry                                             | Vigo, Spain                                                                       |
| Previous flag (if any)                                       | N/A                                                                               |
| International Radio Call Sign                                | EAWJ                                                                              |
| Name of vessel's owner(s)                                    | Copemar S.A.                                                                      |
| Address of vessel owner                                      | Calle del Marques de Valterra 13, Apartado 448,<br>36202 Vigo (Pontevedra), Spain |
| Beneficial owners (if known)                                 |                                                                                   |
| Name and address of licence owner (if different from         | Beauchene Fishing Co.                                                             |
| owner(s));                                                   | 57 Fitzroy Road, Stanley, Falkland Islands                                        |
| Type of vessel;                                              | Longliner                                                                         |
| Where built                                                  | Navia, Spain                                                                      |
| When built                                                   | 1999                                                                              |
| Length (m)                                                   | 43.5                                                                              |
| Starboard photograph                                         |                                                                                   |
| Port photograph                                              |                                                                                   |
| Stern photograph                                             |                                                                                   |
| VMS implementation details                                   |                                                                                   |
| Name of operator, if different from vessel owners;           |                                                                                   |
| Address of operator, if different from vessel owners         |                                                                                   |
| Names and nationality of master and, where relevant, of      | Jose Angel Chapela Lopez                                                          |
| fishing master                                               |                                                                                   |
| Type of fishing method or methods                            | Longline                                                                          |
| Beam (m)                                                     | 9.2                                                                               |
| Gross registered tonnage                                     | 692                                                                               |
| Vessel communication types and numbers (INMARSAT             | vikingbay@nautsatmail.com                                                         |
| A, B and C numbers);                                         | Inmarsat FleetBroadBand: 773 101 220                                              |
|                                                              | Inmarsat Fleet77: 761 117 334                                                     |
|                                                              | Inmarsat Mini M: 762 323 321                                                      |
|                                                              | Iridium: 881 621 441 338                                                          |
|                                                              | Sat-C: 422 434 210 Sat-C: 422 434 220                                             |
| Normal crew complement;                                      |                                                                                   |
| Power of main engine or engines (kW);                        | 533                                                                               |
| Carrying capacity (tonnes)                                   | 243                                                                               |
| No. of fish holds                                            | 2                                                                                 |
| Capacity of all holds (t)                                    | 441,69 m3                                                                         |
| Any other information in respect of each licensed vessel     |                                                                                   |
| as appropriate for the purposes of the implementation of     |                                                                                   |
| conservation measures adopted by the Commission. For         |                                                                                   |
| example, ice-classification, authorisation to participate in |                                                                                   |
| bottom fishing activities in accordance with Conservation    |                                                                                   |
| Measure 22-06, paragraph 7                                   |                                                                                   |
| measure 22-00, paragraph /                                   | 1                                                                                 |