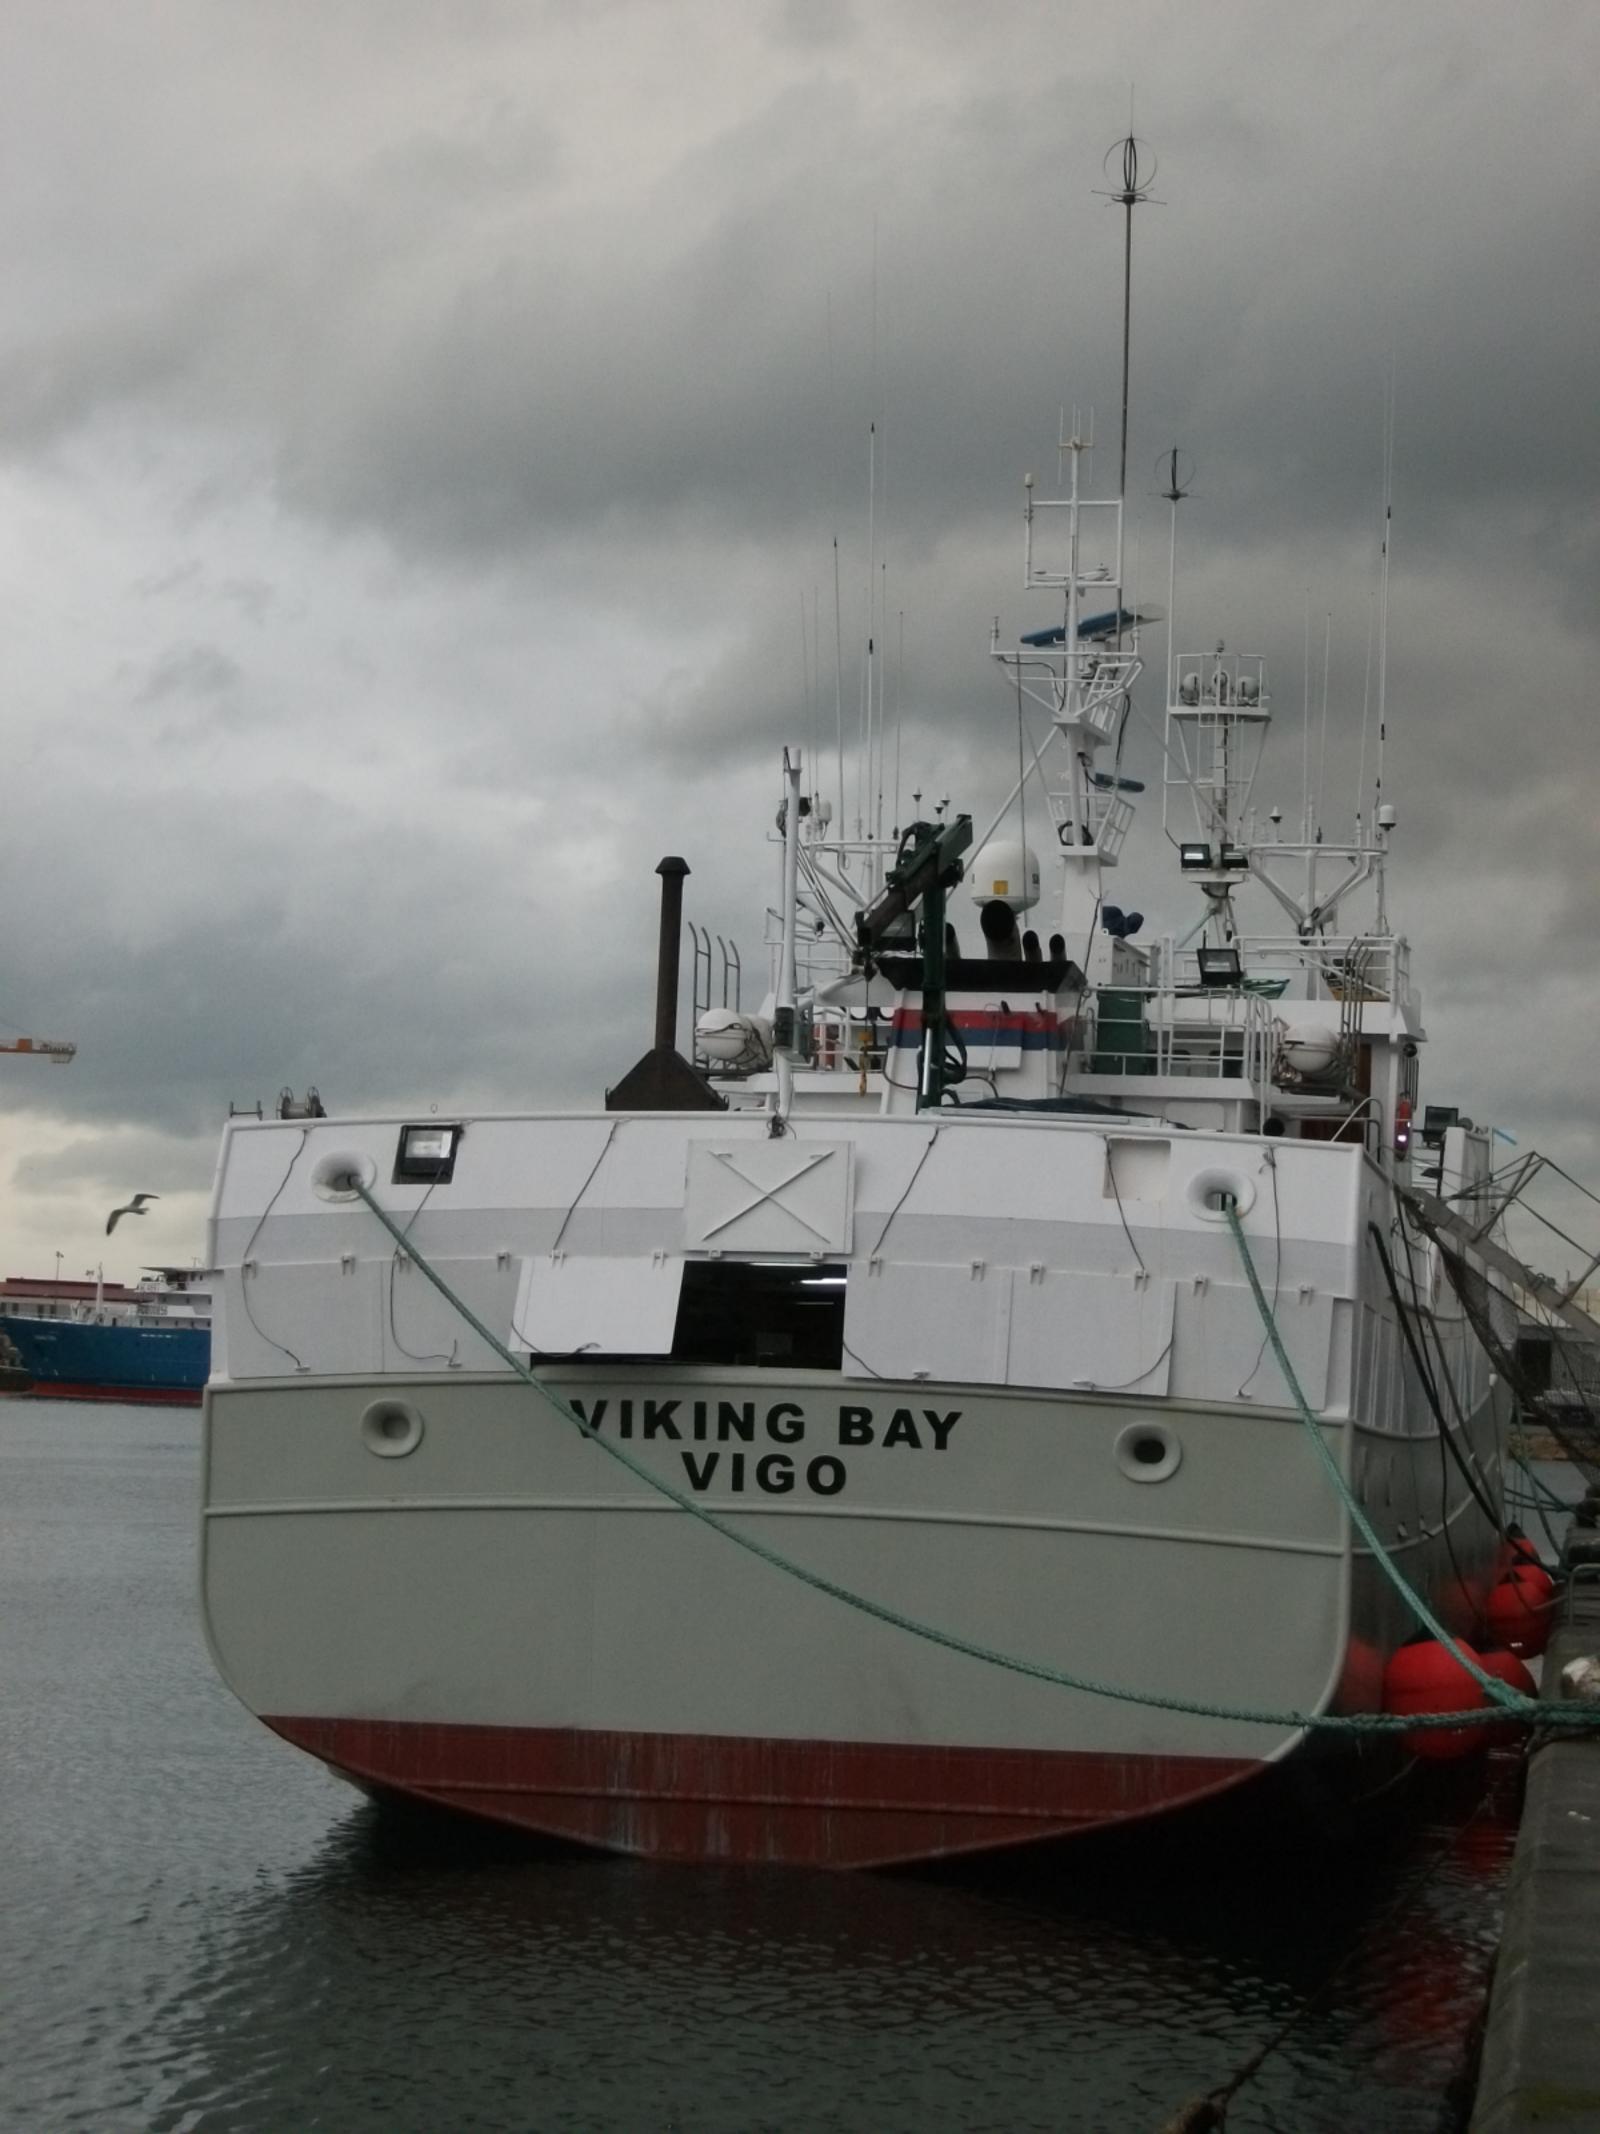

## **CCAMLR Licence notification**

| CCAMLR Licence notification                                  |                                                                                   |
|--------------------------------------------------------------|-----------------------------------------------------------------------------------|
| Information required                                         | Vessel details                                                                    |
| Name of fishing vessel                                       | Viking Bay                                                                        |
| Time periods authorised for fishing (start and end dates)    | From 01 May 2012 to 31 August 2012                                                |
| Area(s) of fishing                                           | 48.3                                                                              |
| Species targetted                                            | Dissostichus                                                                      |
| Gear used                                                    | Longline                                                                          |
| Previous names (if known)                                    | N/A                                                                               |
| Registration number                                          | 3ª-VI-5-13-99                                                                     |
| IMO number                                                   | 9221516                                                                           |
| External markings                                            |                                                                                   |
| Port of registry                                             | Vigo, Spain                                                                       |
| Previous flag (if any)                                       | N/A                                                                               |
| International Radio Call Sign                                | EAWJ                                                                              |
| Name of vessel's owner(s)                                    | Copemar S.A.                                                                      |
| Address of vessel owner                                      | Calle del Marques de Valterra 13, Apartado 448,<br>36202 Vigo (Pontevedra), Spain |
| Beneficial owners (if known)                                 |                                                                                   |
| Name and address of licence owner (if different from         | Beauchene Fishing Co.                                                             |
| owner(s));                                                   | 57 Fitzroy Road, Stanley, Falkland Islands                                        |
| Type of vessel;                                              | Longliner                                                                         |
| Where built                                                  | Navia, Spain                                                                      |
| When built                                                   | 1999                                                                              |
| Length (m)                                                   | 43.5                                                                              |
| Starboard photograph                                         |                                                                                   |
| Port photograph                                              |                                                                                   |
| Stern photograph                                             |                                                                                   |
| VMS implementation details                                   |                                                                                   |
| Name of operator, if different from vessel owners;           |                                                                                   |
| Address of operator, if different from vessel owners         |                                                                                   |
| Names and nationality of master and, where relevant, of      | Jose Angel Chapela Lopez                                                          |
| fishing master                                               |                                                                                   |
| Type of fishing method or methods                            | Longline                                                                          |
| Beam (m)                                                     | 9.2                                                                               |
| Gross registered tonnage                                     | 692                                                                               |
| Vessel communication types and numbers (INMARSAT             | vikingbay@nautsatmail.com                                                         |
| A, B and C numbers);                                         | Inmarsat FleetBroadBand: 773 101 220                                              |
|                                                              | Inmarsat Fleet77: 761 117 334                                                     |
|                                                              | Inmarsat Mini M: 762 323 321                                                      |
|                                                              | Iridium: 881 621 441 338                                                          |
|                                                              | Sat-C: 422 434 210 Sat-C: 422 434 220                                             |
| Normal crew complement;                                      |                                                                                   |
| Power of main engine or engines (kW);                        | 533                                                                               |
| Carrying capacity (tonnes)                                   | 243                                                                               |
| No. of fish holds                                            | 2                                                                                 |
| Capacity of all holds (t)                                    | 441,69 m3                                                                         |
| Any other information in respect of each licensed vessel     |                                                                                   |
| as appropriate for the purposes of the implementation of     |                                                                                   |
| conservation measures adopted by the Commission. For         |                                                                                   |
| example, ice-classification, authorisation to participate in |                                                                                   |
| bottom fishing activities in accordance with Conservation    |                                                                                   |
| Measure 22-06, paragraph 7                                   |                                                                                   |
| measure 22-00, paragraph /                                   | 1                                                                                 |