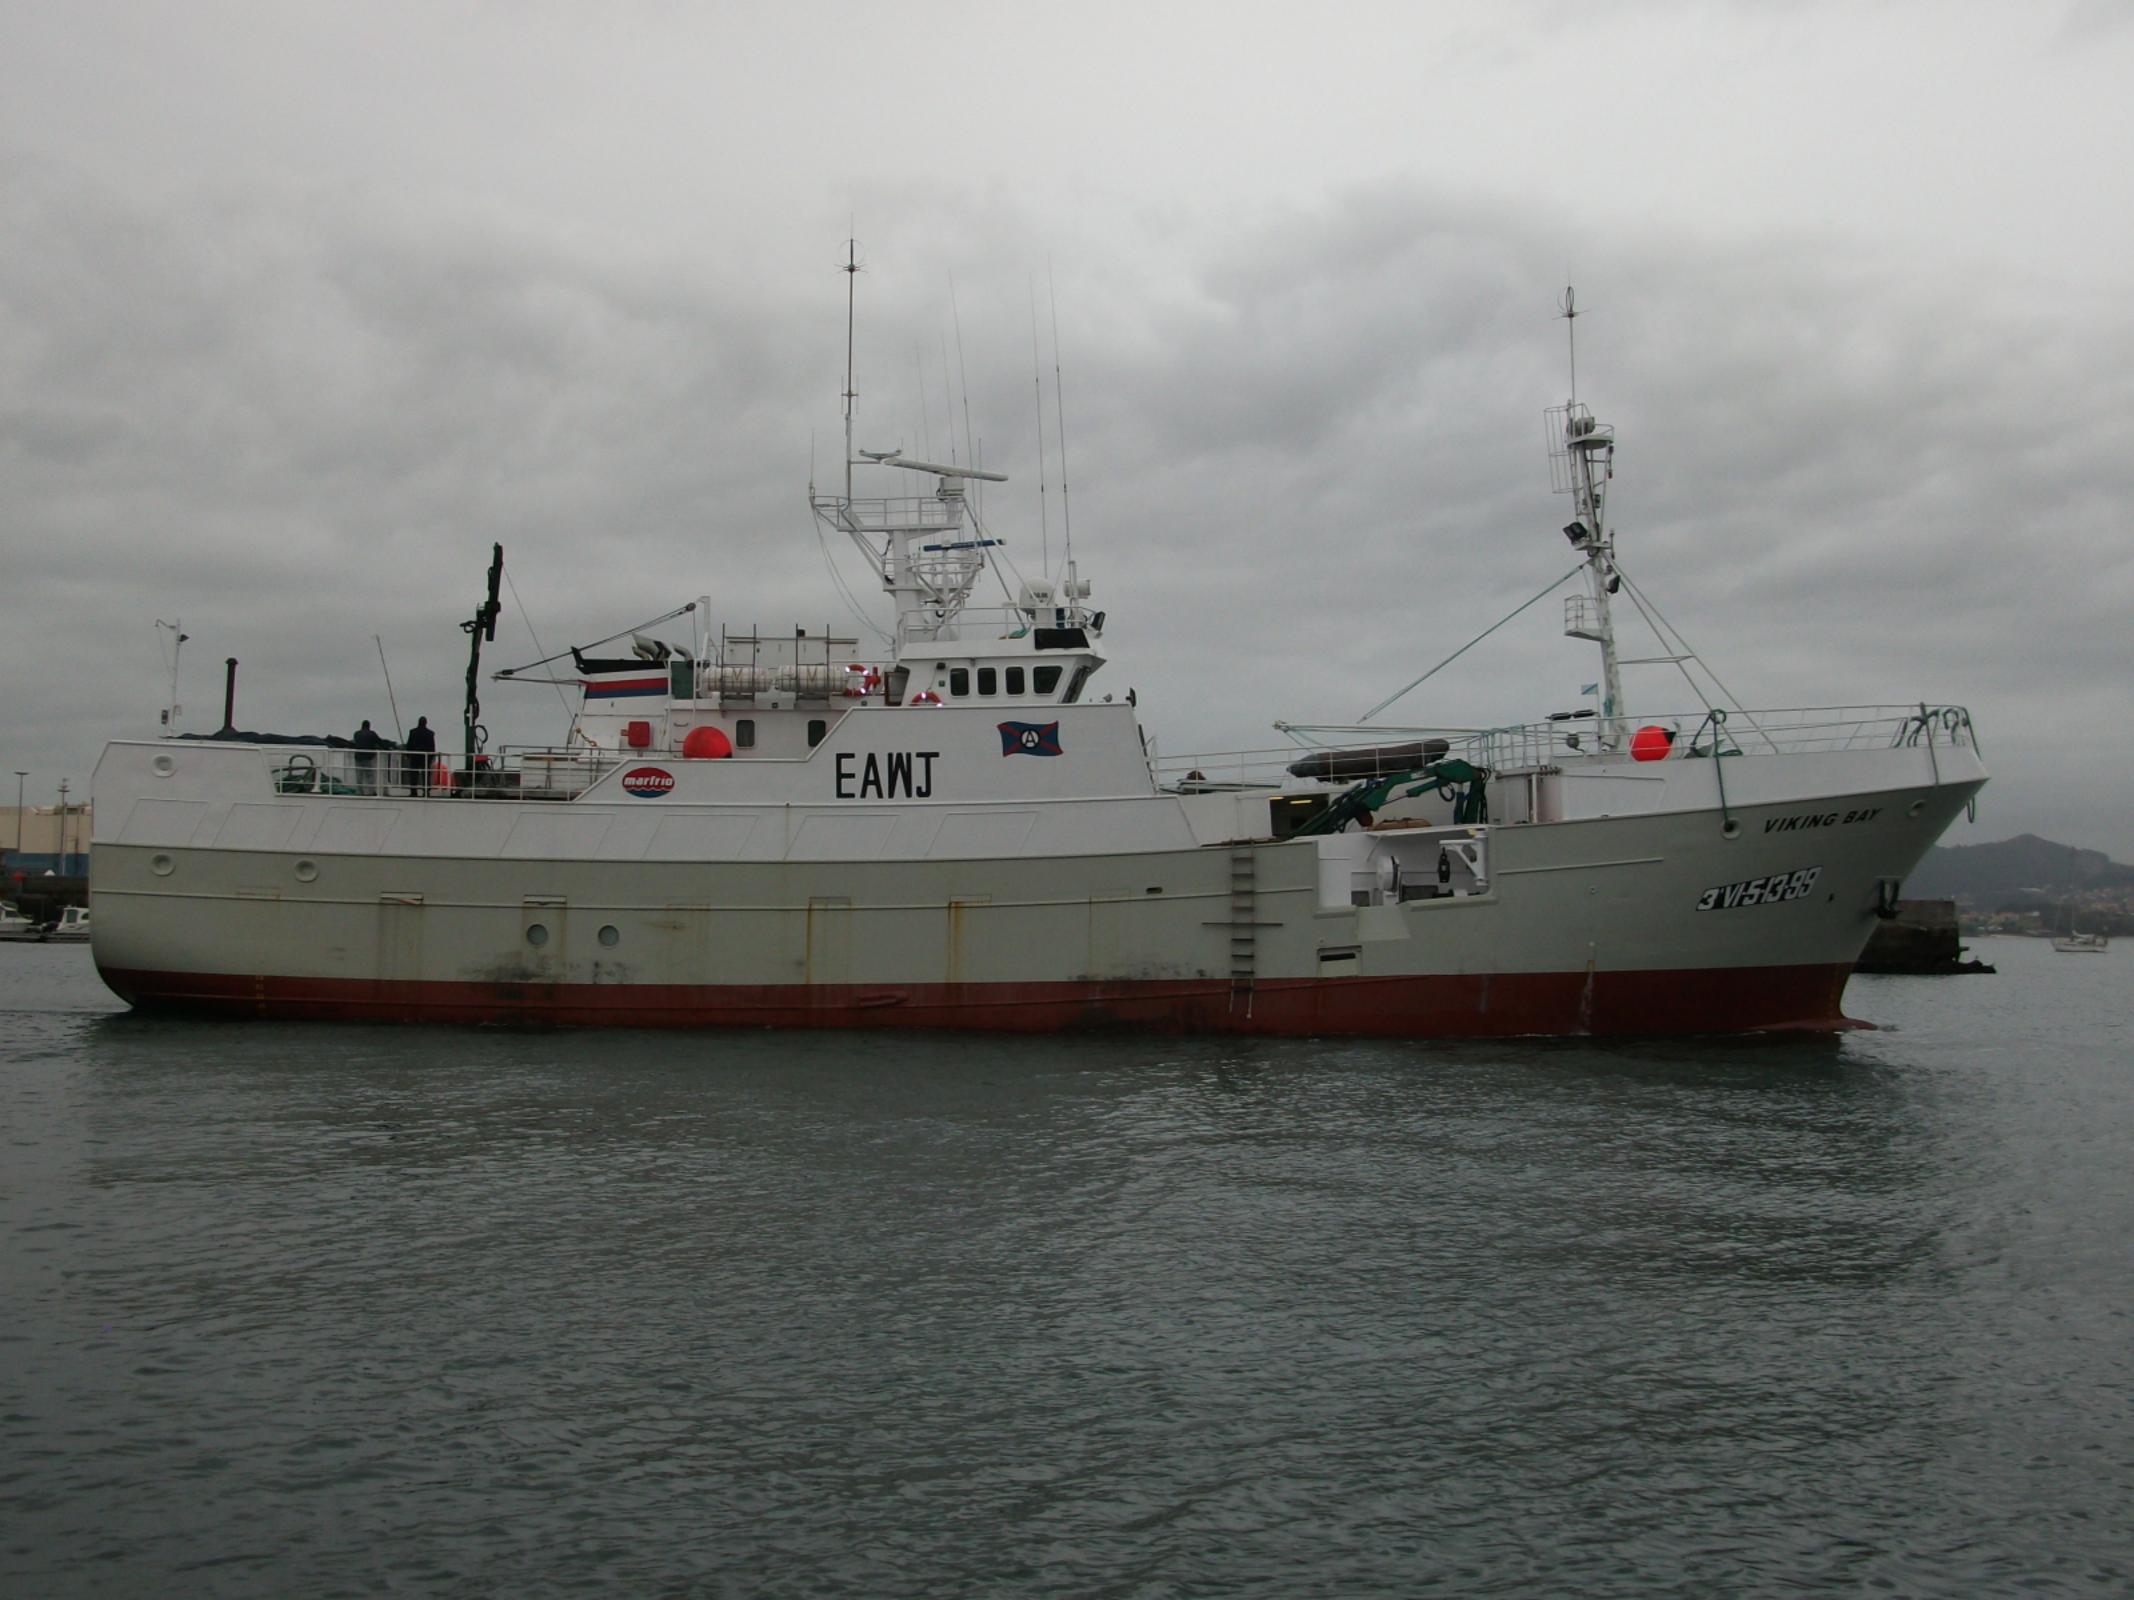

## **CCAMLR Licence notification**

| CCAMLR Licence notification                                  |                                                                                   |
|--------------------------------------------------------------|-----------------------------------------------------------------------------------|
| Information required                                         | Vessel details                                                                    |
| Name of fishing vessel                                       | Viking Bay                                                                        |
| Time periods authorised for fishing (start and end dates)    | From 01 May 2012 to 31 August 2012                                                |
| Area(s) of fishing                                           | 48.3                                                                              |
| Species targetted                                            | Dissostichus                                                                      |
| Gear used                                                    | Longline                                                                          |
| Previous names (if known)                                    | N/A                                                                               |
| Registration number                                          | 3ª-VI-5-13-99                                                                     |
| IMO number                                                   | 9221516                                                                           |
| External markings                                            |                                                                                   |
| Port of registry                                             | Vigo, Spain                                                                       |
| Previous flag (if any)                                       | N/A                                                                               |
| International Radio Call Sign                                | EAWJ                                                                              |
| Name of vessel's owner(s)                                    | Copemar S.A.                                                                      |
| Address of vessel owner                                      | Calle del Marques de Valterra 13, Apartado 448,<br>36202 Vigo (Pontevedra), Spain |
| Beneficial owners (if known)                                 |                                                                                   |
| Name and address of licence owner (if different from         | Beauchene Fishing Co.                                                             |
| owner(s));                                                   | 57 Fitzroy Road, Stanley, Falkland Islands                                        |
| Type of vessel;                                              | Longliner                                                                         |
| Where built                                                  | Navia, Spain                                                                      |
| When built                                                   | 1999                                                                              |
| Length (m)                                                   | 43.5                                                                              |
| Starboard photograph                                         |                                                                                   |
| Port photograph                                              |                                                                                   |
| Stern photograph                                             |                                                                                   |
| VMS implementation details                                   |                                                                                   |
| Name of operator, if different from vessel owners;           |                                                                                   |
| Address of operator, if different from vessel owners         |                                                                                   |
| Names and nationality of master and, where relevant, of      | Jose Angel Chapela Lopez                                                          |
| fishing master                                               |                                                                                   |
| Type of fishing method or methods                            | Longline                                                                          |
| Beam (m)                                                     | 9.2                                                                               |
| Gross registered tonnage                                     | 692                                                                               |
| Vessel communication types and numbers (INMARSAT             | vikingbay@nautsatmail.com                                                         |
| A, B and C numbers);                                         | Inmarsat FleetBroadBand: 773 101 220                                              |
|                                                              | Inmarsat Fleet77: 761 117 334                                                     |
|                                                              | Inmarsat Mini M: 762 323 321                                                      |
|                                                              | Iridium: 881 621 441 338                                                          |
|                                                              | Sat-C: 422 434 210 Sat-C: 422 434 220                                             |
| Normal crew complement;                                      |                                                                                   |
| Power of main engine or engines (kW);                        | 533                                                                               |
| Carrying capacity (tonnes)                                   | 243                                                                               |
| No. of fish holds                                            | 2                                                                                 |
| Capacity of all holds (t)                                    | 441,69 m3                                                                         |
| Any other information in respect of each licensed vessel     |                                                                                   |
| as appropriate for the purposes of the implementation of     |                                                                                   |
| conservation measures adopted by the Commission. For         |                                                                                   |
| example, ice-classification, authorisation to participate in |                                                                                   |
| bottom fishing activities in accordance with Conservation    |                                                                                   |
| Measure 22-06, paragraph 7                                   |                                                                                   |
| measure 22-00, paragraph /                                   | 1                                                                                 |