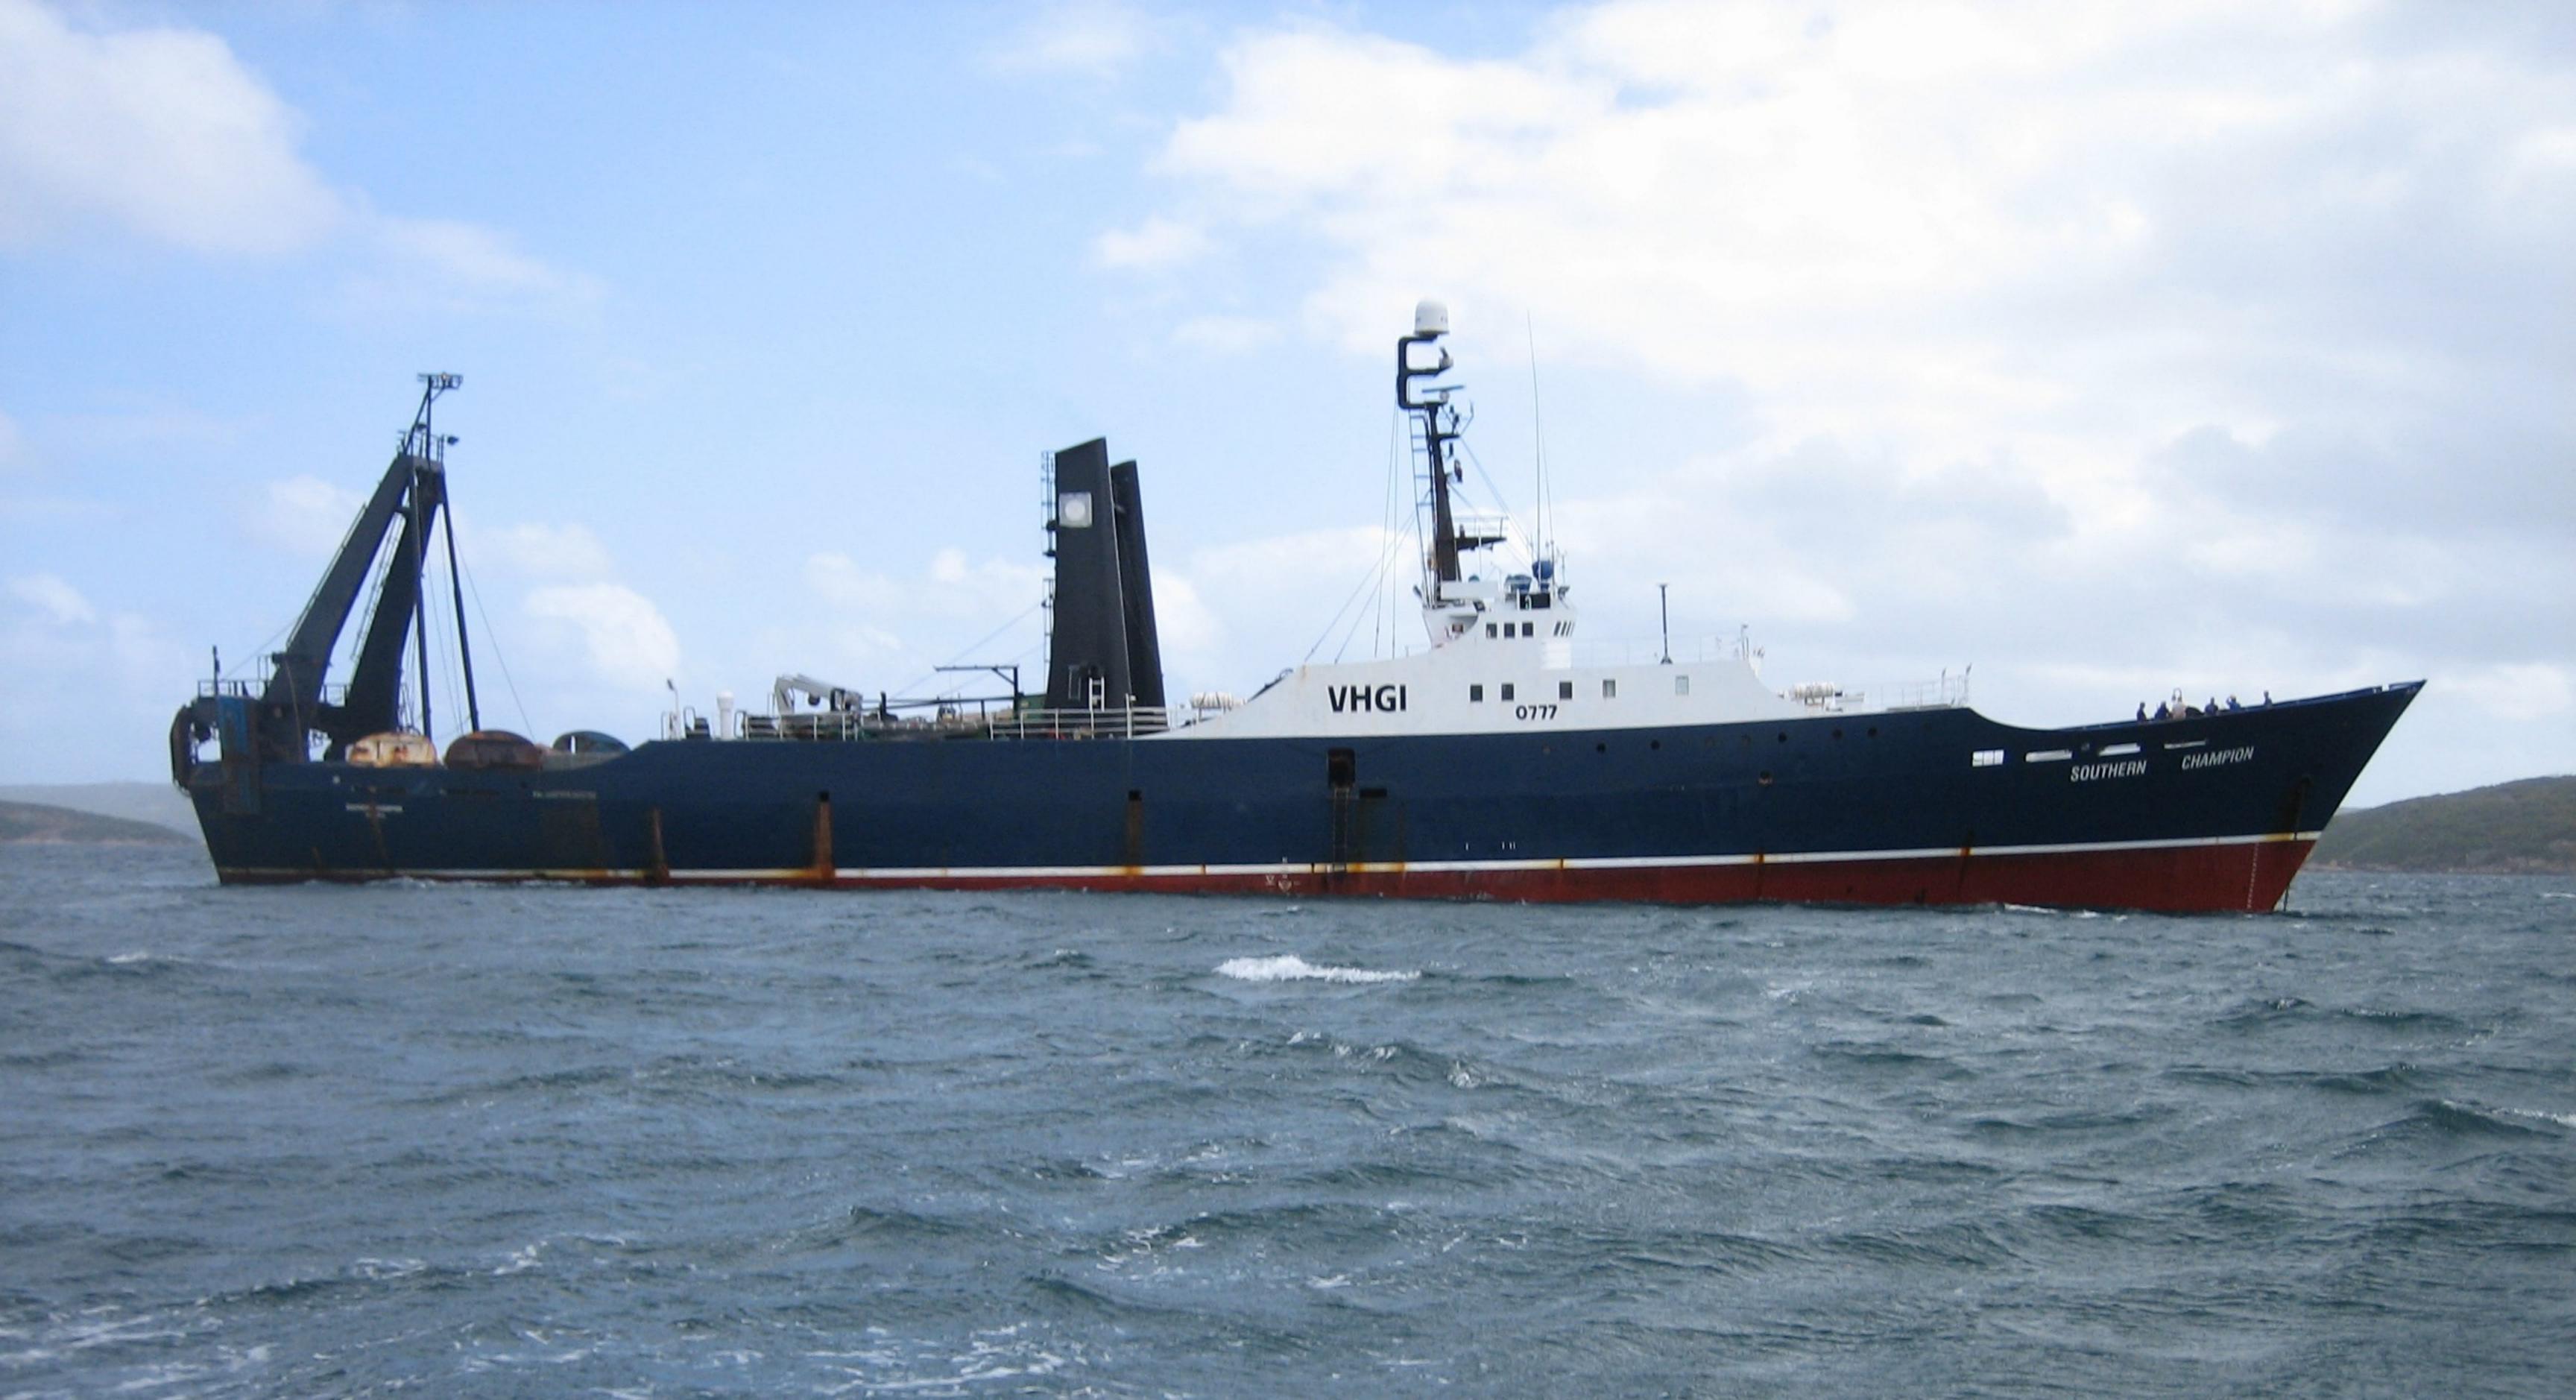

## **CCAMLR** Licence notification

| CCAMLR Licence notification                                            |                                                                                                         |
|------------------------------------------------------------------------|---------------------------------------------------------------------------------------------------------|
| Information required                                                   | Vessel details                                                                                          |
| Name of fishing vessel                                                 | AFV Southern Champion                                                                                   |
| Time periods authorized for fishing (start and end dates)              | 1 Dec 2010 – 31 Nov 2011                                                                                |
| and area(s) of fishing                                                 | 58.5.2                                                                                                  |
| Species targeted                                                       | Patagonian Toothfish, Mackerel Icefish                                                                  |
| Gear used                                                              | Trawl                                                                                                   |
| Previous names (if known)                                              | Giljanes                                                                                                |
| Registration number                                                    | 0777                                                                                                    |
| IMO number                                                             | 7351147                                                                                                 |
| External markings                                                      | Blue hull with white infrastructure                                                                     |
| Port of registry                                                       | Fremantle – Australia                                                                                   |
| Previous flag (if any)                                                 | New Zealand                                                                                             |
| International Radio Call Sign                                          | VHGI                                                                                                    |
| Name of vessel's owner(s)                                              | Austral Fisheries Pty Ltd                                                                               |
| Address of vessel owner                                                | 14 Neil Street, Osborne Park, Western Australia 6017                                                    |
| Beneficial owners (if known)                                           | As above                                                                                                |
| Name of licence owner (if different from owner(s));                    | As above                                                                                                |
| Address of licence owner (operator)                                    | As above                                                                                                |
| Type of vessel;                                                        | Trawler                                                                                                 |
| Where built                                                            | Italy                                                                                                   |
| When built                                                             | 1974                                                                                                    |
| Length (m)                                                             | 87.19m                                                                                                  |
| Starboard photograph                                                   | Yes                                                                                                     |
| Port photograph                                                        | Yes                                                                                                     |
| Stern photograph                                                       | Yes                                                                                                     |
| VMS implementation details                                             | Automatic Location Communicator (ALC) located in sealed unit and protected with a mechanism to indicate |
|                                                                        | if the unit has been accessed or tampered with.                                                         |
| Name of operator, if different from vessel owners;                     |                                                                                                         |
| Address of operator, if different from vessel owners                   |                                                                                                         |
| Names and nationality of master and, where relevant, of fishing master | As nominated from time to time by the Company.                                                          |
| Type of fishing method or methods                                      | Trawling                                                                                                |
| Beam (m)                                                               | 13.62                                                                                                   |
| Gross registered tonnage                                               | 1696                                                                                                    |
| Vessel communication types and numbers (INMARSAT A, B and C numbers);  | INMARSAT B and satellite monitoring device.                                                             |
| Normal crew complement;                                                | 28                                                                                                      |
| Power of main engine or engines (kW);                                  | 3134                                                                                                    |
| Carrying capacity (tonnes)                                             | 850                                                                                                     |
| No. of fish holds                                                      | 2                                                                                                       |
| Capacity of all holds (t)                                              | 583m3 & 574m3                                                                                           |
| Any other information in respect of each licensed vessel               | Ice Class II                                                                                            |
| as appropriate for the purposes of the implementation of               |                                                                                                         |
| conservation measures adopted by the Commission                        |                                                                                                         |
|                                                                        |                                                                                                         |