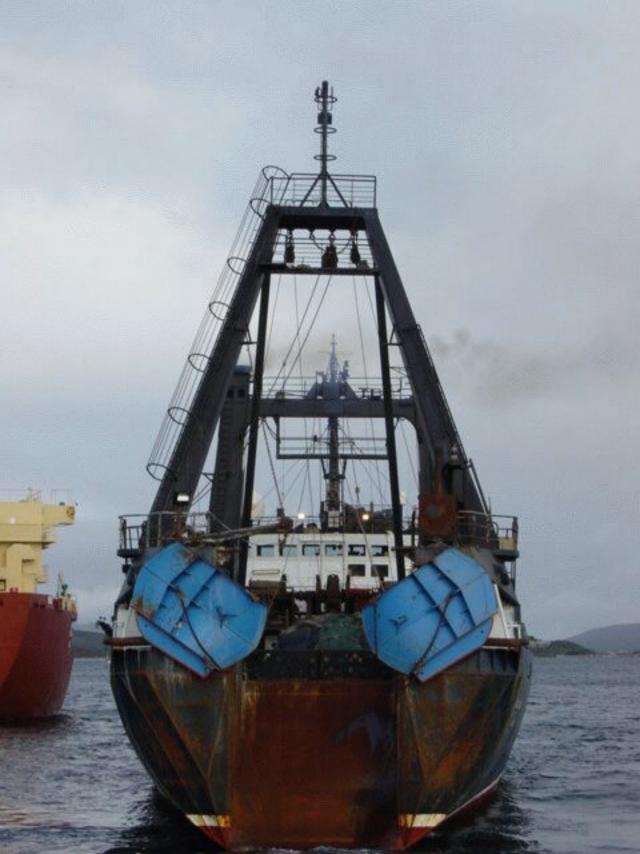

## **CCAMLR** Licence notification

| CCAMLR Licence notification                                            |                                                                                                         |
|------------------------------------------------------------------------|---------------------------------------------------------------------------------------------------------|
| Information required                                                   | Vessel details                                                                                          |
| Name of fishing vessel                                                 | AFV Southern Champion                                                                                   |
| Time periods authorized for fishing (start and end dates)              | 1 Dec 2010 – 31 Nov 2011                                                                                |
| and area(s) of fishing                                                 | 58.5.2                                                                                                  |
| Species targeted                                                       | Patagonian Toothfish, Mackerel Icefish                                                                  |
| Gear used                                                              | Trawl                                                                                                   |
| Previous names (if known)                                              | Giljanes                                                                                                |
| Registration number                                                    | 0777                                                                                                    |
| IMO number                                                             | 7351147                                                                                                 |
| External markings                                                      | Blue hull with white infrastructure                                                                     |
| Port of registry                                                       | Fremantle – Australia                                                                                   |
| Previous flag (if any)                                                 | New Zealand                                                                                             |
| International Radio Call Sign                                          | VHGI                                                                                                    |
| Name of vessel's owner(s)                                              | Austral Fisheries Pty Ltd                                                                               |
| Address of vessel owner                                                | 14 Neil Street, Osborne Park, Western Australia 6017                                                    |
| Beneficial owners (if known)                                           | As above                                                                                                |
| Name of licence owner (if different from owner(s));                    | As above                                                                                                |
| Address of licence owner (operator)                                    | As above                                                                                                |
| Type of vessel;                                                        | Trawler                                                                                                 |
| Where built                                                            | Italy                                                                                                   |
| When built                                                             | 1974                                                                                                    |
| Length (m)                                                             | 87.19m                                                                                                  |
| Starboard photograph                                                   | Yes                                                                                                     |
| Port photograph                                                        | Yes                                                                                                     |
| Stern photograph                                                       | Yes                                                                                                     |
| VMS implementation details                                             | Automatic Location Communicator (ALC) located in sealed unit and protected with a mechanism to indicate |
|                                                                        | if the unit has been accessed or tampered with.                                                         |
| Name of operator, if different from vessel owners;                     |                                                                                                         |
| Address of operator, if different from vessel owners                   |                                                                                                         |
| Names and nationality of master and, where relevant, of fishing master | As nominated from time to time by the Company.                                                          |
| Type of fishing method or methods                                      | Trawling                                                                                                |
| Beam (m)                                                               | 13.62                                                                                                   |
| Gross registered tonnage                                               | 1696                                                                                                    |
| Vessel communication types and numbers (INMARSAT A, B and C numbers);  | INMARSAT B and satellite monitoring device.                                                             |
| Normal crew complement;                                                | 28                                                                                                      |
| Power of main engine or engines (kW);                                  | 3134                                                                                                    |
| Carrying capacity (tonnes)                                             | 850                                                                                                     |
| No. of fish holds                                                      | 2                                                                                                       |
| Capacity of all holds (t)                                              | 583m3 & 574m3                                                                                           |
| Any other information in respect of each licensed vessel               | Ice Class II                                                                                            |
| as appropriate for the purposes of the implementation of               |                                                                                                         |
| conservation measures adopted by the Commission                        |                                                                                                         |
|                                                                        |                                                                                                         |