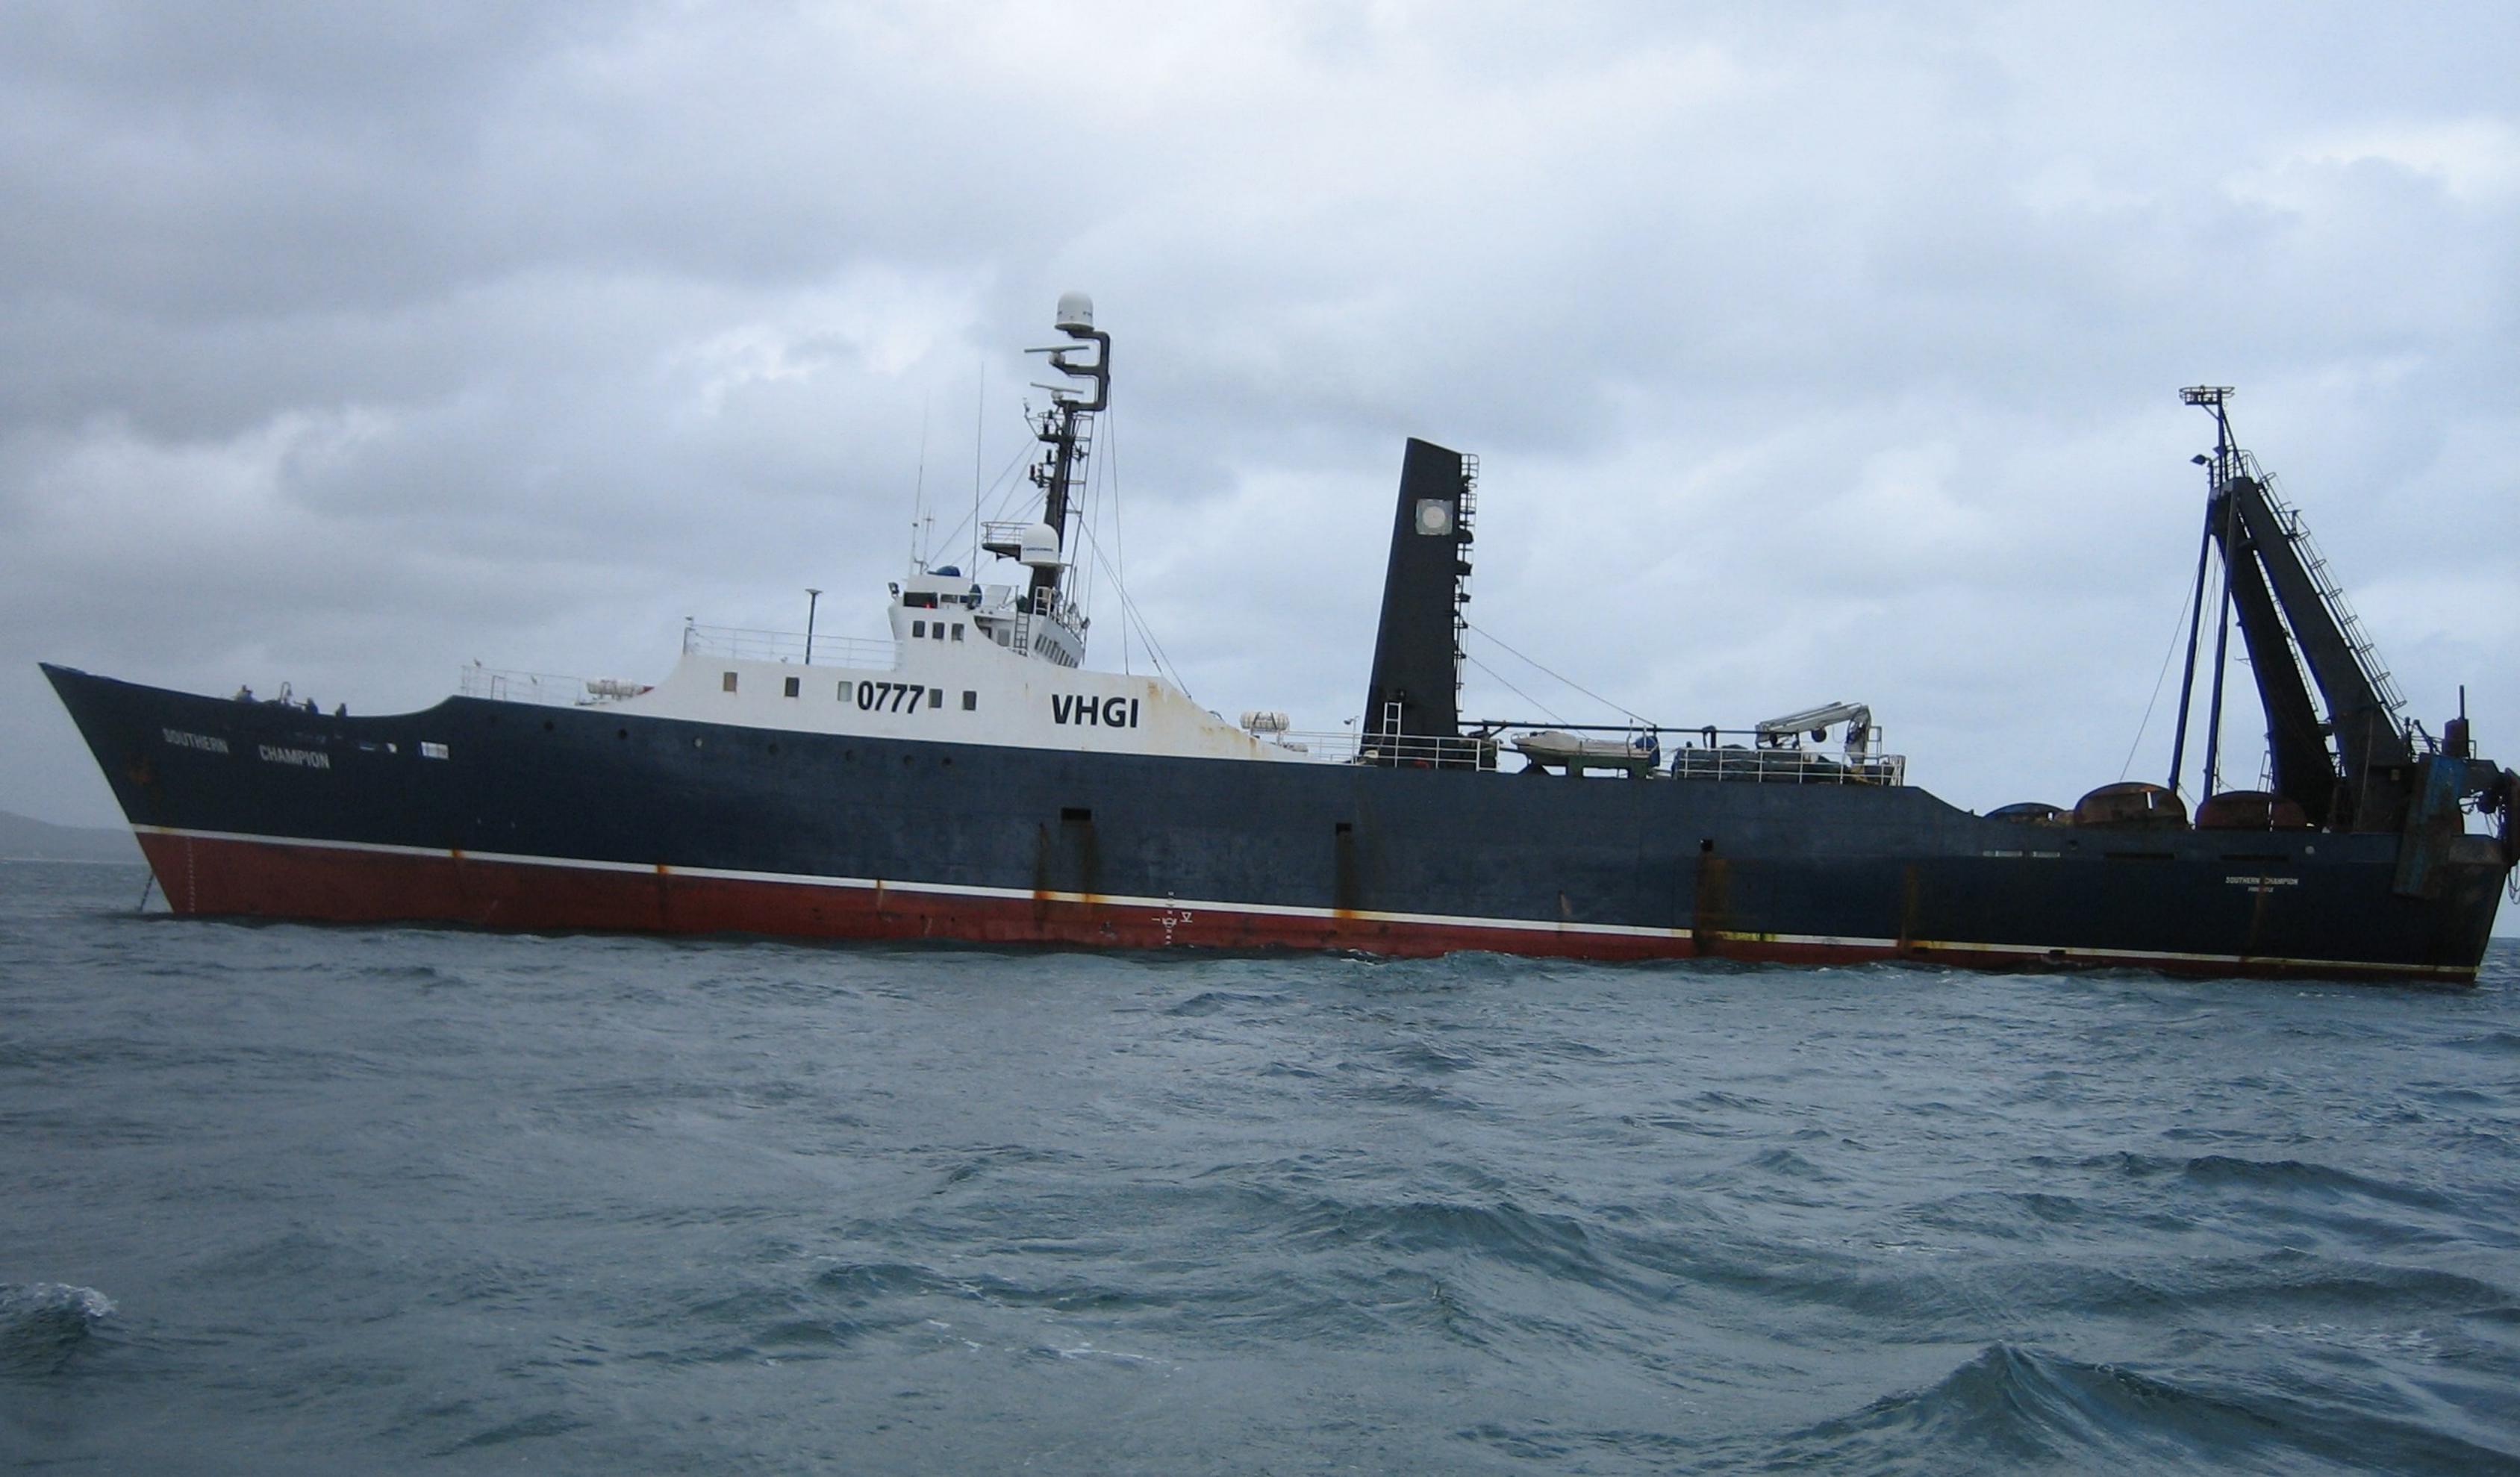

## **CCAMLR** Licence notification

| CCAMLR Licence notification                                            |                                                                                                         |
|------------------------------------------------------------------------|---------------------------------------------------------------------------------------------------------|
| Information required                                                   | Vessel details                                                                                          |
| Name of fishing vessel                                                 | AFV Southern Champion                                                                                   |
| Time periods authorized for fishing (start and end dates)              | 1 Dec 2010 – 31 Nov 2011                                                                                |
| and area(s) of fishing                                                 | 58.5.2                                                                                                  |
| Species targeted                                                       | Patagonian Toothfish, Mackerel Icefish                                                                  |
| Gear used                                                              | Trawl                                                                                                   |
| Previous names (if known)                                              | Giljanes                                                                                                |
| Registration number                                                    | 0777                                                                                                    |
| IMO number                                                             | 7351147                                                                                                 |
| External markings                                                      | Blue hull with white infrastructure                                                                     |
| Port of registry                                                       | Fremantle – Australia                                                                                   |
| Previous flag (if any)                                                 | New Zealand                                                                                             |
| International Radio Call Sign                                          | VHGI                                                                                                    |
| Name of vessel's owner(s)                                              | Austral Fisheries Pty Ltd                                                                               |
| Address of vessel owner                                                | 14 Neil Street, Osborne Park, Western Australia 6017                                                    |
| Beneficial owners (if known)                                           | As above                                                                                                |
| Name of licence owner (if different from owner(s));                    | As above                                                                                                |
| Address of licence owner (operator)                                    | As above                                                                                                |
| Type of vessel;                                                        | Trawler                                                                                                 |
| Where built                                                            | Italy                                                                                                   |
| When built                                                             | 1974                                                                                                    |
| Length (m)                                                             | 87.19m                                                                                                  |
| Starboard photograph                                                   | Yes                                                                                                     |
| Port photograph                                                        | Yes                                                                                                     |
| Stern photograph                                                       | Yes                                                                                                     |
| VMS implementation details                                             | Automatic Location Communicator (ALC) located in sealed unit and protected with a mechanism to indicate |
|                                                                        | if the unit has been accessed or tampered with.                                                         |
| Name of operator, if different from vessel owners;                     |                                                                                                         |
| Address of operator, if different from vessel owners                   |                                                                                                         |
| Names and nationality of master and, where relevant, of fishing master | As nominated from time to time by the Company.                                                          |
| Type of fishing method or methods                                      | Trawling                                                                                                |
| Beam (m)                                                               | 13.62                                                                                                   |
| Gross registered tonnage                                               | 1696                                                                                                    |
| Vessel communication types and numbers (INMARSAT A, B and C numbers);  | INMARSAT B and satellite monitoring device.                                                             |
| Normal crew complement;                                                | 28                                                                                                      |
| Power of main engine or engines (kW);                                  | 3134                                                                                                    |
| Carrying capacity (tonnes)                                             | 850                                                                                                     |
| No. of fish holds                                                      | 2                                                                                                       |
| Capacity of all holds (t)                                              | 583m3 & 574m3                                                                                           |
| Any other information in respect of each licensed vessel               | Ice Class II                                                                                            |
| as appropriate for the purposes of the implementation of               |                                                                                                         |
| conservation measures adopted by the Commission                        |                                                                                                         |
|                                                                        |                                                                                                         |