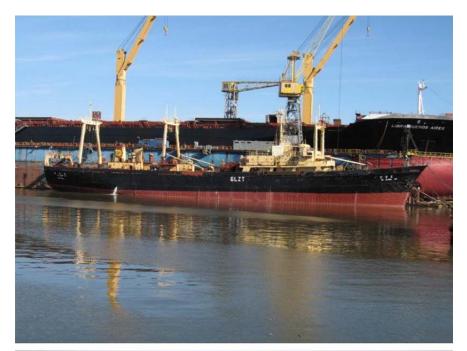

**CCAMLR Licence notification** 

| CCAMLR Licence                                               |                                                  |
|--------------------------------------------------------------|--------------------------------------------------|
| Information required                                         | Vessel details                                   |
| Name of fishing vessel                                       | Insung Ho                                        |
| Time periods authorised for fishing (start and end dates)    | 01 December 2011 – 30 November 2012              |
| Area(s) of fishing                                           | 48.1, 48.2, 48.3                                 |
| Species targetted                                            | Krill                                            |
| Gear used                                                    | Midwater Trawl                                   |
| Previous names (if known)                                    |                                                  |
| Registration number                                          | 9505073-6210008                                  |
| IMO number                                                   | 7004527                                          |
| External markings                                            | Insung Ho                                        |
| Port of registry                                             | Busan                                            |
| Previous flag (if any)                                       |                                                  |
| International Radio Call Sign                                | 6LZT                                             |
| Name of vessel's owner(s)                                    | Insung Corporation                               |
| Address of vessel owner                                      | Insung Building, #113-2 Hannam-Dong, Yongsan-Ku, |
|                                                              | Seoul, Korea                                     |
|                                                              |                                                  |
| Beneficial owners (if known)                                 |                                                  |
| Name of licence owner (if different from owner(s));          |                                                  |
|                                                              |                                                  |
| Address of licence owner (operator)                          |                                                  |
| Type of vessel;                                              | Stern Trawl                                      |
| Where built                                                  | Japan                                            |
| When built                                                   | October 1970                                     |
| Length (m)                                                   | 95.60                                            |
| Starboard photograph                                         | Yes                                              |
| Port photograph                                              | Yes                                              |
| Stern photograph                                             | Yes                                              |
| VMS implementation details                                   | MINI-M +870-7620-60590/1                         |
| Name of operator, if different from vessel owners;           |                                                  |
| Address of operator, if different from vessel owners         |                                                  |
| Names and nationality of master and, where relevant, of      | Won, Jong Bu, Republic of Korea                  |
| fishing master                                               |                                                  |
| Type of fishing method or methods                            | Midwater Trawl                                   |
| Beam (m)                                                     | 15.00                                            |
| Gross registered tonnage                                     | 2999.12                                          |
| Vessel communication types and numbers (INMARSAT             | Mini M 870-7620-69590/1                          |
| A, B and C numbers);                                         |                                                  |
| Normal crew complement;                                      | 99 persons                                       |
| Power of main engine or engines (kW);                        | 2.834                                            |
| Carrying capacity (tonnes)                                   | 1,400                                            |
| No. of fish holds                                            | 2                                                |
| Capacity of all holds (t)                                    | 3,197.11                                         |
| Any other information in respect of each licensed vessel     |                                                  |
| as appropriate for the purposes of the implementation of     |                                                  |
| conservation measures adopted by the Commission. For         |                                                  |
| example, ice-classification, authorisation to participate in |                                                  |
| bottom fishing activities in accordance with Conservation    |                                                  |
| Measure 22-06, paragraph 7                                   |                                                  |