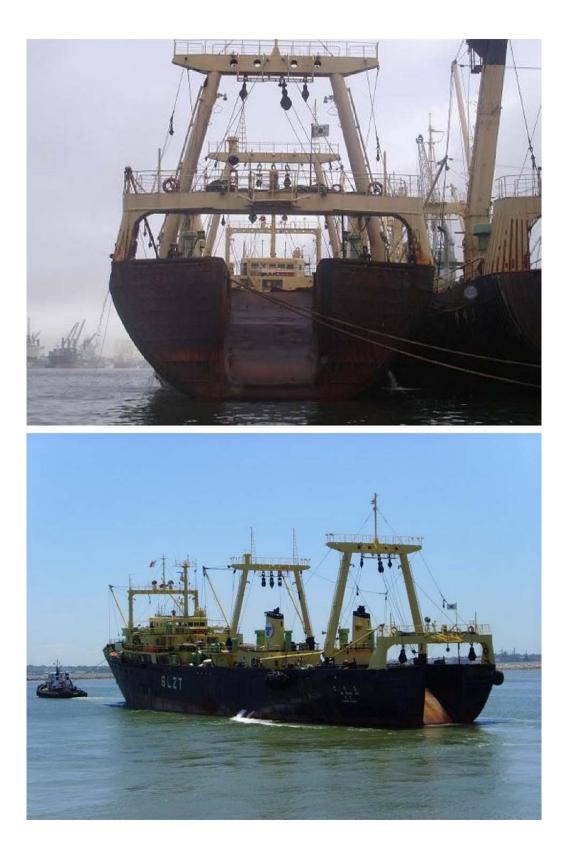

**CCAMLR Licence notification** 

| CCAMLR Licence                                               |                                                  |
|--------------------------------------------------------------|--------------------------------------------------|
| Information required                                         | Vessel details                                   |
| Name of fishing vessel                                       | Insung Ho                                        |
| Time periods authorised for fishing (start and end dates)    | 01 December 2011 – 30 November 2012              |
| Area(s) of fishing                                           | 48.1, 48.2, 48.3                                 |
| Species targetted                                            | Krill                                            |
| Gear used                                                    | Midwater Trawl                                   |
| Previous names (if known)                                    |                                                  |
| Registration number                                          | 9505073-6210008                                  |
| IMO number                                                   | 7004527                                          |
| External markings                                            | Insung Ho                                        |
| Port of registry                                             | Busan                                            |
| Previous flag (if any)                                       |                                                  |
| International Radio Call Sign                                | 6LZT                                             |
| Name of vessel's owner(s)                                    | Insung Corporation                               |
| Address of vessel owner                                      | Insung Building, #113-2 Hannam-Dong, Yongsan-Ku, |
|                                                              | Seoul, Korea                                     |
|                                                              |                                                  |
| Beneficial owners (if known)                                 |                                                  |
| Name of licence owner (if different from owner(s));          |                                                  |
|                                                              |                                                  |
| Address of licence owner (operator)                          |                                                  |
| Type of vessel;                                              | Stern Trawl                                      |
| Where built                                                  | Japan                                            |
| When built                                                   | October 1970                                     |
| Length (m)                                                   | 95.60                                            |
| Starboard photograph                                         | Yes                                              |
| Port photograph                                              | Yes                                              |
| Stern photograph                                             | Yes                                              |
| VMS implementation details                                   | MINI-M +870-7620-60590/1                         |
| Name of operator, if different from vessel owners;           |                                                  |
| Address of operator, if different from vessel owners         |                                                  |
| Names and nationality of master and, where relevant, of      | Won, Jong Bu, Republic of Korea                  |
| fishing master                                               |                                                  |
| Type of fishing method or methods                            | Midwater Trawl                                   |
| Beam (m)                                                     | 15.00                                            |
| Gross registered tonnage                                     | 2999.12                                          |
| Vessel communication types and numbers (INMARSAT             | Mini M 870-7620-69590/1                          |
| A, B and C numbers);                                         |                                                  |
| Normal crew complement;                                      | 99 persons                                       |
| Power of main engine or engines (kW);                        | 2.834                                            |
| Carrying capacity (tonnes)                                   | 1,400                                            |
| No. of fish holds                                            | 2                                                |
| Capacity of all holds (t)                                    | 3,197.11                                         |
| Any other information in respect of each licensed vessel     |                                                  |
| as appropriate for the purposes of the implementation of     |                                                  |
| conservation measures adopted by the Commission. For         |                                                  |
| example, ice-classification, authorisation to participate in |                                                  |
| bottom fishing activities in accordance with Conservation    |                                                  |
| Measure 22-06, paragraph 7                                   |                                                  |