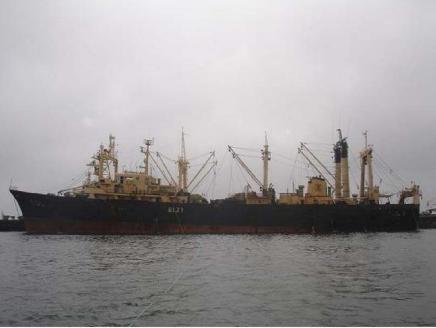

**CCAMLR Licence notification** 

| CCAMLR Licence                                               |                                                  |
|--------------------------------------------------------------|--------------------------------------------------|
| Information required                                         | Vessel details                                   |
| Name of fishing vessel                                       | Insung Ho                                        |
| Time periods authorised for fishing (start and end dates)    | 01 December 2011 – 30 November 2012              |
| Area(s) of fishing                                           | 48.1, 48.2, 48.3                                 |
| Species targetted                                            | Krill                                            |
| Gear used                                                    | Midwater Trawl                                   |
| Previous names (if known)                                    |                                                  |
| Registration number                                          | 9505073-6210008                                  |
| IMO number                                                   | 7004527                                          |
| External markings                                            | Insung Ho                                        |
| Port of registry                                             | Busan                                            |
| Previous flag (if any)                                       |                                                  |
| International Radio Call Sign                                | 6LZT                                             |
| Name of vessel's owner(s)                                    | Insung Corporation                               |
| Address of vessel owner                                      | Insung Building, #113-2 Hannam-Dong, Yongsan-Ku, |
|                                                              | Seoul, Korea                                     |
|                                                              |                                                  |
| Beneficial owners (if known)                                 |                                                  |
| Name of licence owner (if different from owner(s));          |                                                  |
|                                                              |                                                  |
| Address of licence owner (operator)                          |                                                  |
| Type of vessel;                                              | Stern Trawl                                      |
| Where built                                                  | Japan                                            |
| When built                                                   | October 1970                                     |
| Length (m)                                                   | 95.60                                            |
| Starboard photograph                                         | Yes                                              |
| Port photograph                                              | Yes                                              |
| Stern photograph                                             | Yes                                              |
| VMS implementation details                                   | MINI-M +870-7620-60590/1                         |
| Name of operator, if different from vessel owners;           |                                                  |
| Address of operator, if different from vessel owners         |                                                  |
| Names and nationality of master and, where relevant, of      | Won, Jong Bu, Republic of Korea                  |
| fishing master                                               |                                                  |
| Type of fishing method or methods                            | Midwater Trawl                                   |
| Beam (m)                                                     | 15.00                                            |
| Gross registered tonnage                                     | 2999.12                                          |
| Vessel communication types and numbers (INMARSAT             | Mini M 870-7620-69590/1                          |
| A, B and C numbers);                                         |                                                  |
| Normal crew complement;                                      | 99 persons                                       |
| Power of main engine or engines (kW);                        | 2.834                                            |
| Carrying capacity (tonnes)                                   | 1,400                                            |
| No. of fish holds                                            | 2                                                |
| Capacity of all holds (t)                                    | 3,197.11                                         |
| Any other information in respect of each licensed vessel     |                                                  |
| as appropriate for the purposes of the implementation of     |                                                  |
| conservation measures adopted by the Commission. For         |                                                  |
| example, ice-classification, authorisation to participate in |                                                  |
| bottom fishing activities in accordance with Conservation    |                                                  |
| Measure 22-06, paragraph 7                                   |                                                  |