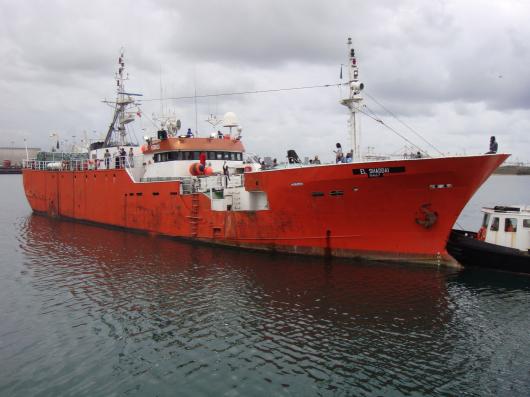

| Information required                                                                                                                                                                                              | Vessel details                                                 |
|-------------------------------------------------------------------------------------------------------------------------------------------------------------------------------------------------------------------|----------------------------------------------------------------|
| Name of fishing vessel                                                                                                                                                                                            | El Shaddai                                                     |
| Time periods authorised for fishing (start and end dates)                                                                                                                                                         | 1 December 2011 – 30 November 2012                             |
| Area(s) of fishing                                                                                                                                                                                                | 51, 58.6 & 58.7 EEZ                                            |
| Species targeted                                                                                                                                                                                                  | TOP Dissostichus eleginoides                                   |
| Gear used                                                                                                                                                                                                         | Longline                                                       |
| Previous names of vessel (if known)                                                                                                                                                                               | Banzare                                                        |
| Registration number                                                                                                                                                                                               | N467                                                           |
| IMO number                                                                                                                                                                                                        | 8025082                                                        |
| External markings                                                                                                                                                                                                 |                                                                |
| Port of registry                                                                                                                                                                                                  | Durban                                                         |
| Previous flag (if any)                                                                                                                                                                                            | Panama                                                         |
| International Radio Call Sign                                                                                                                                                                                     | ZR6358                                                         |
| Name of vessel's owner(s)                                                                                                                                                                                         | Braxton Security Services CC.                                  |
| Address of vessel owner                                                                                                                                                                                           | Suite 10                                                       |
|                                                                                                                                                                                                                   | 1 Victoria Embankment                                          |
|                                                                                                                                                                                                                   | Durban 4001                                                    |
| Beneficial owners (if known)                                                                                                                                                                                      |                                                                |
| Name and address of license owner                                                                                                                                                                                 |                                                                |
| (if different from vessel owner(s))                                                                                                                                                                               |                                                                |
| Type of vessel                                                                                                                                                                                                    | Longliner                                                      |
| Where built                                                                                                                                                                                                       | Japan                                                          |
| When built                                                                                                                                                                                                        | 1980                                                           |
| Length (m)                                                                                                                                                                                                        | 45.85                                                          |
| Starboard photograph                                                                                                                                                                                              | Attached                                                       |
| Port photograph                                                                                                                                                                                                   | Attached                                                       |
| Stern photograph                                                                                                                                                                                                  | Attached                                                       |
| VMS implementation details                                                                                                                                                                                        | Registered with Branch: Fisheries Cape Town                    |
| Name of operator, if different from vessel owners                                                                                                                                                                 |                                                                |
| Address of operator, if different from vessel owners                                                                                                                                                              |                                                                |
| Names and nationality of master and, where relevant, of                                                                                                                                                           | MASTER:                                                        |
| fishing master                                                                                                                                                                                                    | Keith Leonard Brown – South African                            |
|                                                                                                                                                                                                                   |                                                                |
|                                                                                                                                                                                                                   | FISHING MASTER:                                                |
|                                                                                                                                                                                                                   | Keith Leonard Brown - South African                            |
| Type of fishing method or methods                                                                                                                                                                                 | Longline                                                       |
| Beam (m)                                                                                                                                                                                                          | 8.5 M                                                          |
| Gross registered tonnage                                                                                                                                                                                          | 635.90                                                         |
| Vessel communication types and numbers (INMARSAT                                                                                                                                                                  | INMARSAT C 601126800                                           |
| A, B and C numbers)                                                                                                                                                                                               | <b>DD40</b> 406550614 0 01 5100761                             |
|                                                                                                                                                                                                                   | INMO. 496550614 – S/N 5129761<br>INMO. 496550613 – S/N 5130666 |
|                                                                                                                                                                                                                   | elshaddai@rapidomail5.com                                      |
| Normal crew complement                                                                                                                                                                                            | 37                                                             |
| Power of main engine or engines (kW)                                                                                                                                                                              | 955Kw                                                          |
| Carrying capacity (tonnes)                                                                                                                                                                                        | 220.80                                                         |
| No of fish holds                                                                                                                                                                                                  | 1                                                              |
| Capacity of each hold (m3)                                                                                                                                                                                        | 260m3                                                          |
| Any other information in respect of each licensed vessel<br>considered appropriate (e.g. ice classification) for the<br>purposes of the implementation of the conservation<br>measures adopted by the Commission. |                                                                |