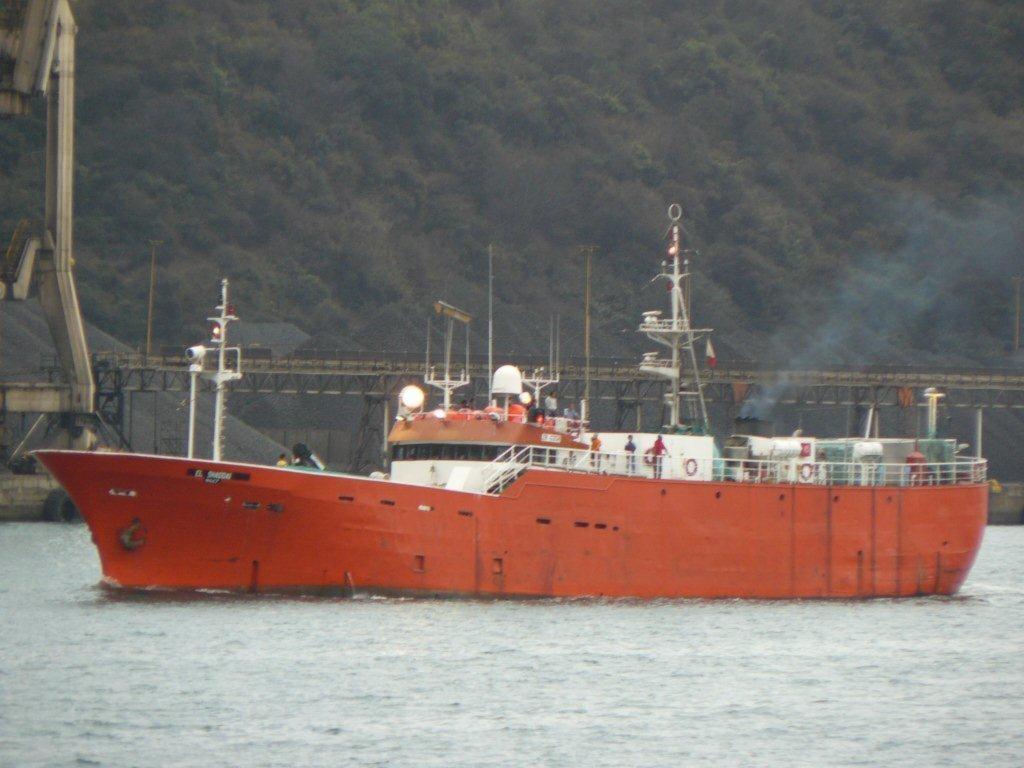

| Information required                                                                                                                                                                                              | Vessel details                                                 |
|-------------------------------------------------------------------------------------------------------------------------------------------------------------------------------------------------------------------|----------------------------------------------------------------|
| Name of fishing vessel                                                                                                                                                                                            | El Shaddai                                                     |
| Time periods authorised for fishing (start and end dates)                                                                                                                                                         | 1 December 2011 – 30 November 2012                             |
| Area(s) of fishing                                                                                                                                                                                                | 51, 58.6 & 58.7 EEZ                                            |
| Species targeted                                                                                                                                                                                                  | TOP Dissostichus eleginoides                                   |
| Gear used                                                                                                                                                                                                         | Longline                                                       |
| Previous names of vessel (if known)                                                                                                                                                                               | Banzare                                                        |
| Registration number                                                                                                                                                                                               | N467                                                           |
| IMO number                                                                                                                                                                                                        | 8025082                                                        |
| External markings                                                                                                                                                                                                 |                                                                |
| Port of registry                                                                                                                                                                                                  | Durban                                                         |
| Previous flag (if any)                                                                                                                                                                                            | Panama                                                         |
| International Radio Call Sign                                                                                                                                                                                     | ZR6358                                                         |
| Name of vessel's owner(s)                                                                                                                                                                                         | Braxton Security Services CC.                                  |
| Address of vessel owner                                                                                                                                                                                           | Suite 10                                                       |
|                                                                                                                                                                                                                   | 1 Victoria Embankment                                          |
|                                                                                                                                                                                                                   | Durban 4001                                                    |
| Beneficial owners (if known)                                                                                                                                                                                      |                                                                |
| Name and address of license owner                                                                                                                                                                                 |                                                                |
| (if different from vessel owner(s))                                                                                                                                                                               |                                                                |
| Type of vessel                                                                                                                                                                                                    | Longliner                                                      |
| Where built                                                                                                                                                                                                       | Japan                                                          |
| When built                                                                                                                                                                                                        | 1980                                                           |
| Length (m)                                                                                                                                                                                                        | 45.85                                                          |
| Starboard photograph                                                                                                                                                                                              | Attached                                                       |
| Port photograph                                                                                                                                                                                                   | Attached                                                       |
| Stern photograph                                                                                                                                                                                                  | Attached                                                       |
| VMS implementation details                                                                                                                                                                                        | Registered with Branch: Fisheries Cape Town                    |
| Name of operator, if different from vessel owners                                                                                                                                                                 |                                                                |
| Address of operator, if different from vessel owners                                                                                                                                                              |                                                                |
| Names and nationality of master and, where relevant, of                                                                                                                                                           | MASTER:                                                        |
| fishing master                                                                                                                                                                                                    | Keith Leonard Brown – South African                            |
|                                                                                                                                                                                                                   |                                                                |
|                                                                                                                                                                                                                   | FISHING MASTER:                                                |
|                                                                                                                                                                                                                   | Keith Leonard Brown - South African                            |
| Type of fishing method or methods                                                                                                                                                                                 | Longline                                                       |
| Beam (m)                                                                                                                                                                                                          | 8.5 M                                                          |
| Gross registered tonnage                                                                                                                                                                                          | 635.90                                                         |
| Vessel communication types and numbers (INMARSAT                                                                                                                                                                  | INMARSAT C 601126800                                           |
| A, B and C numbers)                                                                                                                                                                                               | <b>DD40</b> 406550614 0 01 5100761                             |
|                                                                                                                                                                                                                   | INMO. 496550614 – S/N 5129761<br>INMO. 496550613 – S/N 5130666 |
|                                                                                                                                                                                                                   | elshaddai@rapidomail5.com                                      |
| Normal crew complement                                                                                                                                                                                            | 37                                                             |
| Power of main engine or engines (kW)                                                                                                                                                                              | 955Kw                                                          |
| Carrying capacity (tonnes)                                                                                                                                                                                        | 220.80                                                         |
| No of fish holds                                                                                                                                                                                                  | 1                                                              |
| Capacity of each hold (m3)                                                                                                                                                                                        | 260m3                                                          |
| Any other information in respect of each licensed vessel<br>considered appropriate (e.g. ice classification) for the<br>purposes of the implementation of the conservation<br>measures adopted by the Commission. |                                                                |