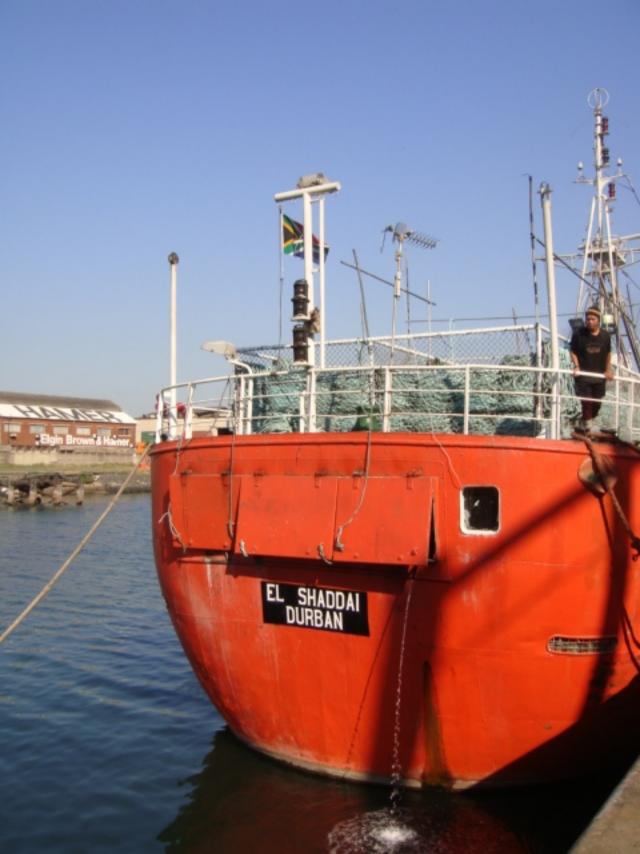

| Information required                                                                                                                                                                                              | Vessel details                                                 |
|-------------------------------------------------------------------------------------------------------------------------------------------------------------------------------------------------------------------|----------------------------------------------------------------|
| Name of fishing vessel                                                                                                                                                                                            | El Shaddai                                                     |
| Time periods authorised for fishing (start and end dates)                                                                                                                                                         | 1 December 2011 – 30 November 2012                             |
| Area(s) of fishing                                                                                                                                                                                                | 51, 58.6 & 58.7 EEZ                                            |
| Species targeted                                                                                                                                                                                                  | TOP Dissostichus eleginoides                                   |
| Gear used                                                                                                                                                                                                         | Longline                                                       |
| Previous names of vessel (if known)                                                                                                                                                                               | Banzare                                                        |
| Registration number                                                                                                                                                                                               | N467                                                           |
| IMO number                                                                                                                                                                                                        | 8025082                                                        |
| External markings                                                                                                                                                                                                 |                                                                |
| Port of registry                                                                                                                                                                                                  | Durban                                                         |
| Previous flag (if any)                                                                                                                                                                                            | Panama                                                         |
| International Radio Call Sign                                                                                                                                                                                     | ZR6358                                                         |
| Name of vessel's owner(s)                                                                                                                                                                                         | Braxton Security Services CC.                                  |
| Address of vessel owner                                                                                                                                                                                           | Suite 10                                                       |
|                                                                                                                                                                                                                   | 1 Victoria Embankment                                          |
|                                                                                                                                                                                                                   | Durban 4001                                                    |
| Beneficial owners (if known)                                                                                                                                                                                      |                                                                |
| Name and address of license owner                                                                                                                                                                                 |                                                                |
| (if different from vessel owner(s))                                                                                                                                                                               |                                                                |
| Type of vessel                                                                                                                                                                                                    | Longliner                                                      |
| Where built                                                                                                                                                                                                       | Japan                                                          |
| When built                                                                                                                                                                                                        | 1980                                                           |
| Length (m)                                                                                                                                                                                                        | 45.85                                                          |
| Starboard photograph                                                                                                                                                                                              | Attached                                                       |
| Port photograph                                                                                                                                                                                                   | Attached                                                       |
| Stern photograph                                                                                                                                                                                                  | Attached                                                       |
| VMS implementation details                                                                                                                                                                                        | Registered with Branch: Fisheries Cape Town                    |
| Name of operator, if different from vessel owners                                                                                                                                                                 |                                                                |
| Address of operator, if different from vessel owners                                                                                                                                                              |                                                                |
| Names and nationality of master and, where relevant, of                                                                                                                                                           | MASTER:                                                        |
| fishing master                                                                                                                                                                                                    | Keith Leonard Brown – South African                            |
|                                                                                                                                                                                                                   |                                                                |
|                                                                                                                                                                                                                   | FISHING MASTER:                                                |
|                                                                                                                                                                                                                   | Keith Leonard Brown - South African                            |
| Type of fishing method or methods                                                                                                                                                                                 | Longline                                                       |
| Beam (m)                                                                                                                                                                                                          | 8.5 M                                                          |
| Gross registered tonnage                                                                                                                                                                                          | 635.90                                                         |
| Vessel communication types and numbers (INMARSAT                                                                                                                                                                  | INMARSAT C 601126800                                           |
| A, B and C numbers)                                                                                                                                                                                               | <b>DD40</b> 406550614 0 01 5100761                             |
|                                                                                                                                                                                                                   | INMO. 496550614 – S/N 5129761<br>INMO. 496550613 – S/N 5130666 |
|                                                                                                                                                                                                                   | elshaddai@rapidomail5.com                                      |
| Normal crew complement                                                                                                                                                                                            | 37                                                             |
| Power of main engine or engines (kW)                                                                                                                                                                              | 955Kw                                                          |
| Carrying capacity (tonnes)                                                                                                                                                                                        | 220.80                                                         |
| No of fish holds                                                                                                                                                                                                  | 1                                                              |
| Capacity of each hold (m3)                                                                                                                                                                                        | 260m3                                                          |
| Any other information in respect of each licensed vessel<br>considered appropriate (e.g. ice classification) for the<br>purposes of the implementation of the conservation<br>measures adopted by the Commission. |                                                                |