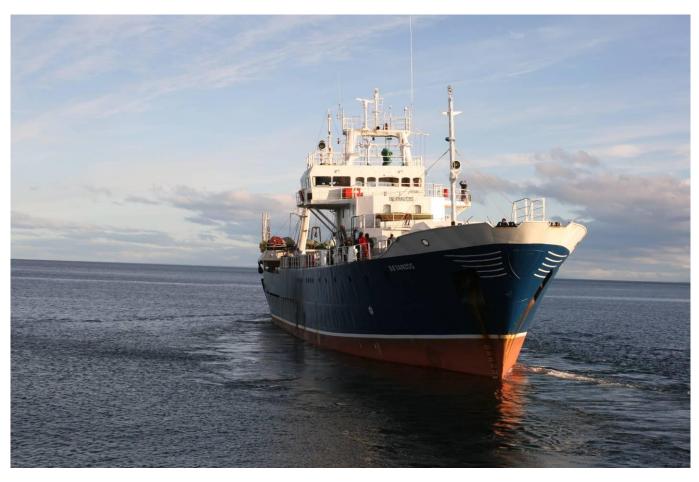

## CCAMLR Licence notification

| CCAMLR Licence notification                               |                                                |
|-----------------------------------------------------------|------------------------------------------------|
| Information required                                      | Vessel details                                 |
| Name of fishing vessel                                    | BETANZOS                                       |
| Time periods authorized for fishing (start and end dates) | 1 Dec 2011 – 30 Nov 2012, areas 48.1 48.2 48.3 |
| and area(s) of fishing                                    | 48.4                                           |
| Species targeted                                          | KRI                                            |
| Gear used                                                 | TRAWL                                          |
| Previous names (if known)                                 | BETANZOS                                       |
| Registration number                                       | 2351                                           |
| IMO number                                                | 7310923                                        |
| External markings                                         | N/I                                            |
| Port of registry                                          | VALPARAISO                                     |
| Previous flag (if any)                                    | SPAIN                                          |
| International Radio Call Sign                             | CBTZ                                           |
| Name of vessel's owner(s)                                 | ANTARTIC SEA FISHERIES S.A.                    |
| Address of vessel owner                                   | AVENIDA PRESIDENTE JORGE MONTT N° 654,         |
|                                                           | PUNTA ARENAS, CHILE                            |
| Beneficial owners (if known)                              |                                                |
| Name of licence owner (if different from owner(s));       |                                                |
| Address of licence owner (operator)                       |                                                |
| Type of vessel;                                           | TRAWLER                                        |
| Where built                                               | SPAIN                                          |
| When built                                                | 1974                                           |
| Length (m)                                                | 64,56                                          |
| Starboard photograph                                      | (attached)                                     |
| Port photograph                                           | (attached)                                     |
| Stern photograph                                          |                                                |
| VMS implementation details                                | MARGE-RB device, with ARGOS technology         |
| Name of operator, if different from vessel owners;        |                                                |
| Address of operator, if different from vessel owners      |                                                |
| Names and nationality of master and, where relevant, of   | JOSE RAMON REYES ZUÑIGA, CHILEAN               |
| fishing master                                            |                                                |
| Type of fishing method or methods                         | TRAWL                                          |
| Beam (m)                                                  | 12,50                                          |
| Gross registered tonnage                                  | 1438,07                                        |
| Vessel communication types and numbers (INMARSAT          | INMARSAT A 761605814                           |
| A, B and C numbers);                                      | INMARSAT C 472599120                           |
| Normal crew complement;                                   | 61                                             |
| Power of main engine or engines (kW);                     | 1998                                           |
| Carrying capacity (tonnes)                                | N/I                                            |
| No. of fish holds                                         | 2                                              |
| Capacity of all holds (t)                                 | 1260,99 m <sup>3</sup>                         |
| Any other information in respect of each licensed vessel  |                                                |
| as appropriate for the purposes of the implementation of  |                                                |
| conservation measures adopted by the Commission           |                                                |
|                                                           |                                                |