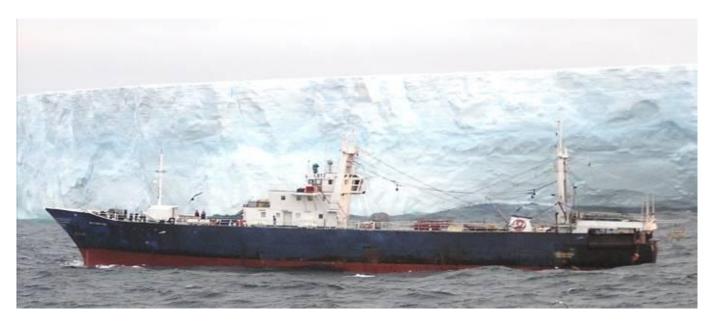

## CCAMLR Licence notification

| CCAMLR Licence notification                               |                                                |
|-----------------------------------------------------------|------------------------------------------------|
| Information required                                      | Vessel details                                 |
| Name of fishing vessel                                    | BETANZOS                                       |
| Time periods authorized for fishing (start and end dates) | 1 Dec 2011 – 30 Nov 2012, areas 48.1 48.2 48.3 |
| and area(s) of fishing                                    | 48.4                                           |
| Species targeted                                          | KRI                                            |
| Gear used                                                 | TRAWL                                          |
| Previous names (if known)                                 | BETANZOS                                       |
| Registration number                                       | 2351                                           |
| IMO number                                                | 7310923                                        |
| External markings                                         | N/I                                            |
| Port of registry                                          | VALPARAISO                                     |
| Previous flag (if any)                                    | SPAIN                                          |
| International Radio Call Sign                             | CBTZ                                           |
| Name of vessel's owner(s)                                 | ANTARTIC SEA FISHERIES S.A.                    |
| Address of vessel owner                                   | AVENIDA PRESIDENTE JORGE MONTT N° 654,         |
|                                                           | PUNTA ARENAS, CHILE                            |
| Beneficial owners (if known)                              |                                                |
| Name of licence owner (if different from owner(s));       |                                                |
| Address of licence owner (operator)                       |                                                |
| Type of vessel;                                           | TRAWLER                                        |
| Where built                                               | SPAIN                                          |
| When built                                                | 1974                                           |
| Length (m)                                                | 64,56                                          |
| Starboard photograph                                      | (attached)                                     |
| Port photograph                                           | (attached)                                     |
| Stern photograph                                          |                                                |
| VMS implementation details                                | MARGE-RB device, with ARGOS technology         |
| Name of operator, if different from vessel owners;        |                                                |
| Address of operator, if different from vessel owners      |                                                |
| Names and nationality of master and, where relevant, of   | JOSE RAMON REYES ZUÑIGA, CHILEAN               |
| fishing master                                            |                                                |
| Type of fishing method or methods                         | TRAWL                                          |
| Beam (m)                                                  | 12,50                                          |
| Gross registered tonnage                                  | 1438,07                                        |
| Vessel communication types and numbers (INMARSAT          | INMARSAT A 761605814                           |
| A, B and C numbers);                                      | INMARSAT C 472599120                           |
| Normal crew complement;                                   | 61                                             |
| Power of main engine or engines (kW);                     | 1998                                           |
| Carrying capacity (tonnes)                                | N/I                                            |
| No. of fish holds                                         | 2                                              |
| Capacity of all holds (t)                                 | 1260,99 m <sup>3</sup>                         |
| Any other information in respect of each licensed vessel  |                                                |
| as appropriate for the purposes of the implementation of  |                                                |
| conservation measures adopted by the Commission           |                                                |
|                                                           |                                                |