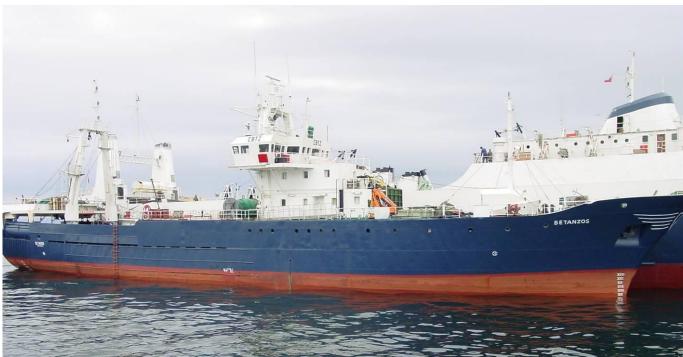

## CCAMLR Licence notification

| CCAMLR Licence notification                               |                                                |
|-----------------------------------------------------------|------------------------------------------------|
| Information required                                      | Vessel details                                 |
| Name of fishing vessel                                    | BETANZOS                                       |
| Time periods authorized for fishing (start and end dates) | 1 Dec 2011 – 30 Nov 2012, areas 48.1 48.2 48.3 |
| and area(s) of fishing                                    | 48.4                                           |
| Species targeted                                          | KRI                                            |
| Gear used                                                 | TRAWL                                          |
| Previous names (if known)                                 | BETANZOS                                       |
| Registration number                                       | 2351                                           |
| IMO number                                                | 7310923                                        |
| External markings                                         | N/I                                            |
| Port of registry                                          | VALPARAISO                                     |
| Previous flag (if any)                                    | SPAIN                                          |
| International Radio Call Sign                             | CBTZ                                           |
| Name of vessel's owner(s)                                 | ANTARTIC SEA FISHERIES S.A.                    |
| Address of vessel owner                                   | AVENIDA PRESIDENTE JORGE MONTT N° 654,         |
|                                                           | PUNTA ARENAS, CHILE                            |
| Beneficial owners (if known)                              |                                                |
| Name of licence owner (if different from owner(s));       |                                                |
| Address of licence owner (operator)                       |                                                |
| Type of vessel;                                           | TRAWLER                                        |
| Where built                                               | SPAIN                                          |
| When built                                                | 1974                                           |
| Length (m)                                                | 64,56                                          |
| Starboard photograph                                      | (attached)                                     |
| Port photograph                                           | (attached)                                     |
| Stern photograph                                          |                                                |
| VMS implementation details                                | MARGE-RB device, with ARGOS technology         |
| Name of operator, if different from vessel owners;        |                                                |
| Address of operator, if different from vessel owners      |                                                |
| Names and nationality of master and, where relevant, of   | JOSE RAMON REYES ZUÑIGA, CHILEAN               |
| fishing master                                            |                                                |
| Type of fishing method or methods                         | TRAWL                                          |
| Beam (m)                                                  | 12,50                                          |
| Gross registered tonnage                                  | 1438,07                                        |
| Vessel communication types and numbers (INMARSAT          | INMARSAT A 761605814                           |
| A, B and C numbers);                                      | INMARSAT C 472599120                           |
| Normal crew complement;                                   | 61                                             |
| Power of main engine or engines (kW);                     | 1998                                           |
| Carrying capacity (tonnes)                                | N/I                                            |
| No. of fish holds                                         | 2                                              |
| Capacity of all holds (t)                                 | 1260,99 m <sup>3</sup>                         |
| Any other information in respect of each licensed vessel  |                                                |
| as appropriate for the purposes of the implementation of  |                                                |
| conservation measures adopted by the Commission           |                                                |
|                                                           |                                                |