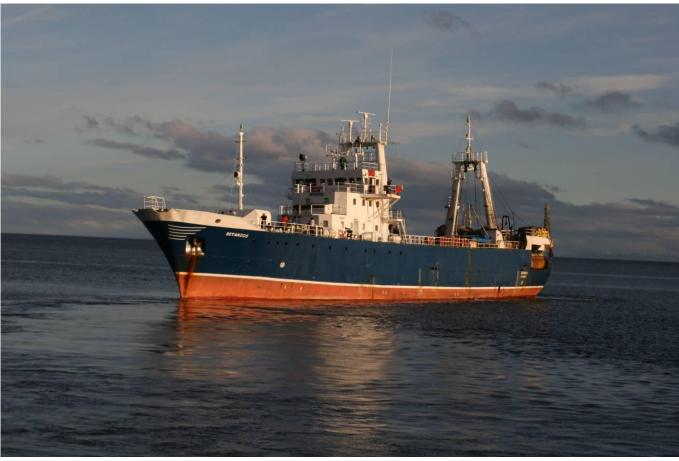

## CCAMLR Licence notification

| CCAMLR Licence notification                               |                                                |
|-----------------------------------------------------------|------------------------------------------------|
| Information required                                      | Vessel details                                 |
| Name of fishing vessel                                    | BETANZOS                                       |
| Time periods authorized for fishing (start and end dates) | 1 Dec 2011 – 30 Nov 2012, areas 48.1 48.2 48.3 |
| and area(s) of fishing                                    | 48.4                                           |
| Species targeted                                          | KRI                                            |
| Gear used                                                 | TRAWL                                          |
| Previous names (if known)                                 | BETANZOS                                       |
| Registration number                                       | 2351                                           |
| IMO number                                                | 7310923                                        |
| External markings                                         | N/I                                            |
| Port of registry                                          | VALPARAISO                                     |
| Previous flag (if any)                                    | SPAIN                                          |
| International Radio Call Sign                             | CBTZ                                           |
| Name of vessel's owner(s)                                 | ANTARTIC SEA FISHERIES S.A.                    |
| Address of vessel owner                                   | AVENIDA PRESIDENTE JORGE MONTT N° 654,         |
|                                                           | PUNTA ARENAS, CHILE                            |
| Beneficial owners (if known)                              |                                                |
| Name of licence owner (if different from owner(s));       |                                                |
| Address of licence owner (operator)                       |                                                |
| Type of vessel;                                           | TRAWLER                                        |
| Where built                                               | SPAIN                                          |
| When built                                                | 1974                                           |
| Length (m)                                                | 64,56                                          |
| Starboard photograph                                      | (attached)                                     |
| Port photograph                                           | (attached)                                     |
| Stern photograph                                          |                                                |
| VMS implementation details                                | MARGE-RB device, with ARGOS technology         |
| Name of operator, if different from vessel owners;        |                                                |
| Address of operator, if different from vessel owners      |                                                |
| Names and nationality of master and, where relevant, of   | JOSE RAMON REYES ZUÑIGA, CHILEAN               |
| fishing master                                            |                                                |
| Type of fishing method or methods                         | TRAWL                                          |
| Beam (m)                                                  | 12,50                                          |
| Gross registered tonnage                                  | 1438,07                                        |
| Vessel communication types and numbers (INMARSAT          | INMARSAT A 761605814                           |
| A, B and C numbers);                                      | INMARSAT C 472599120                           |
| Normal crew complement;                                   | 61                                             |
| Power of main engine or engines (kW);                     | 1998                                           |
| Carrying capacity (tonnes)                                | N/I                                            |
| No. of fish holds                                         | 2                                              |
| Capacity of all holds (t)                                 | 1260,99 m <sup>3</sup>                         |
| Any other information in respect of each licensed vessel  |                                                |
| as appropriate for the purposes of the implementation of  |                                                |
| conservation measures adopted by the Commission           |                                                |
|                                                           |                                                |