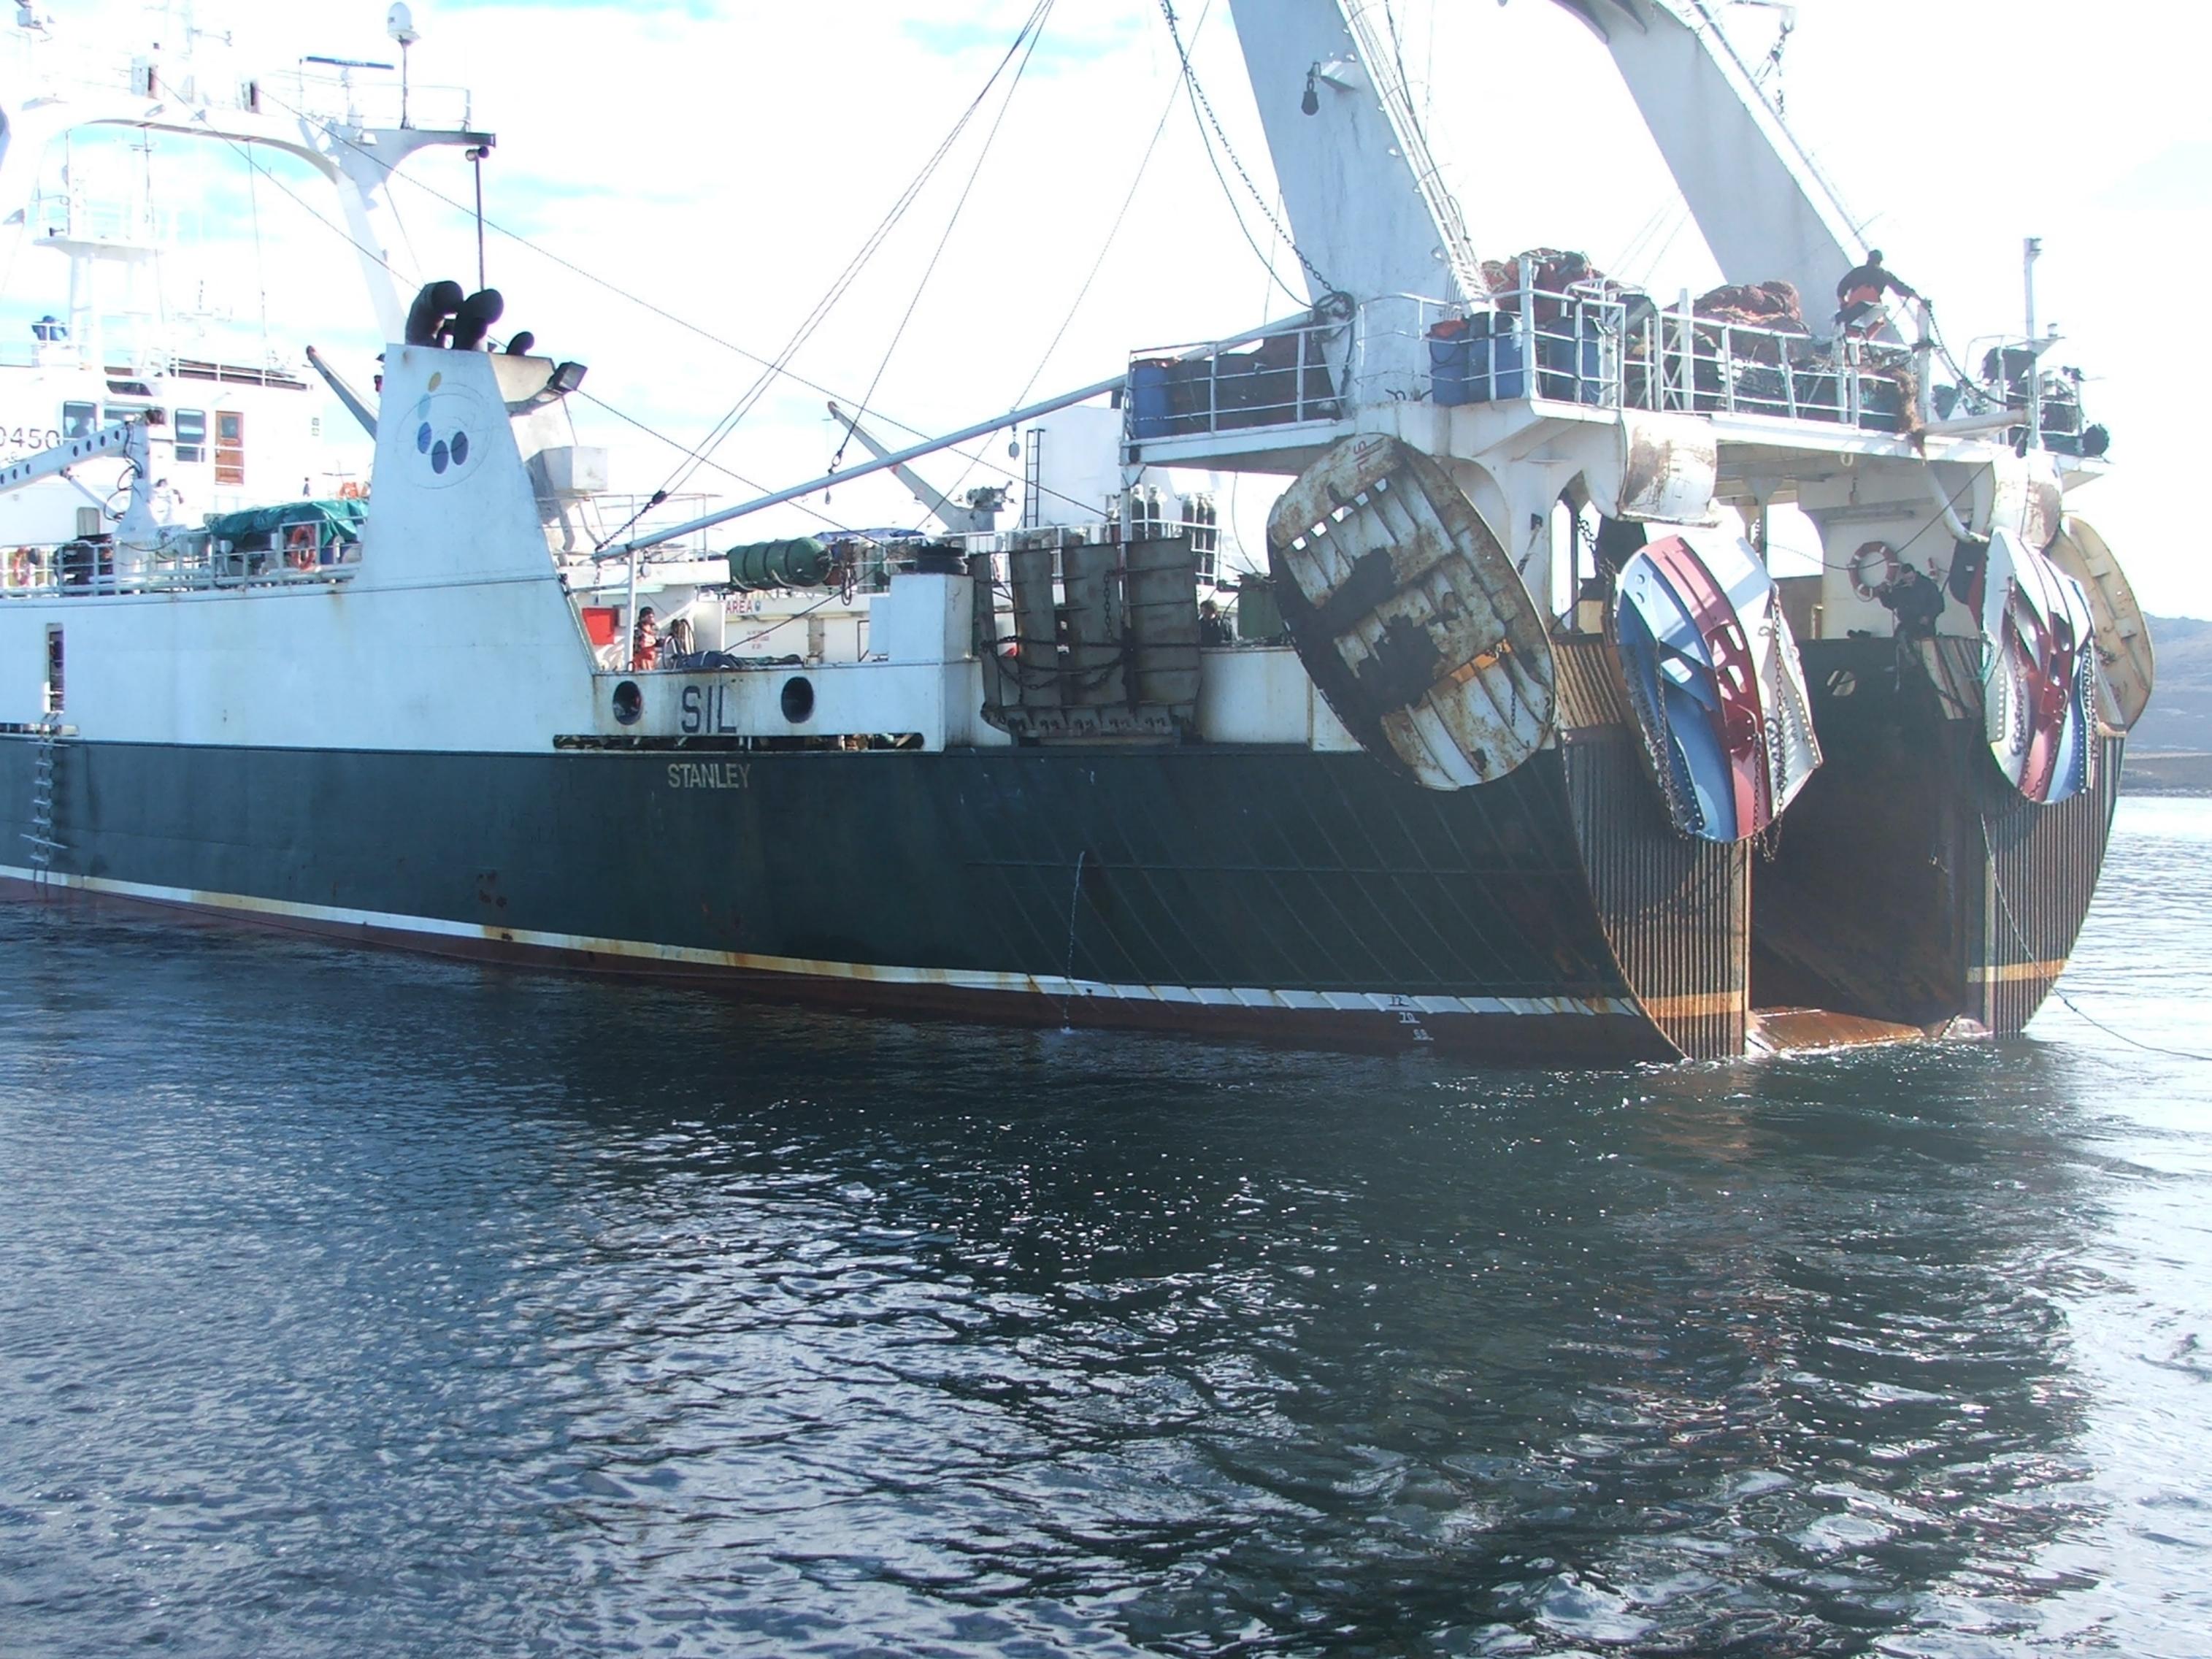

**CCAMLR licence notification 10-02 (2010)** 

| CCAMLR licence notification 10-02 (2010)        |                                        |
|-------------------------------------------------|----------------------------------------|
| Information required                            | Vessel details                         |
| Name of fishing vessel                          | SIL                                    |
| Time periods authorised for fishing (start and  | 01.01.11 TO THE 30.11.11               |
| end dates)                                      |                                        |
| Area(s) of fishing                              | 48.3                                   |
| Species targeted                                | ICEFISH (Champsocephalus gunnari)      |
| Gear used                                       | STERN PELAGIC TRAWL                    |
| Previous names (if known)                       | NA                                     |
| Registration number                             | 730450                                 |
| IMO number                                      | 8521347                                |
| External markings                               | GREEN HULL – WHITE SUPERSTRUCTURE      |
| Port of registry                                | STANLEY – FALKLAND ISLANDS             |
| Previous flag (if any)                          | NA                                     |
| International Radio Call Sign                   | ZDLR1                                  |
| Name of vessel's owner(s)                       | POLAR LTD                              |
| Address of vessel owner                         | 37 FITZROY ROAD – STANLEY              |
|                                                 |                                        |
| Beneficial owners (if known)                    | FALKLAND ISLANDS                       |
| Name of licence owner (if different from        | SAME AS ABOVE                          |
| owner(s));                                      |                                        |
| Address of licence owner (operator)             | SAME AS ABOVE                          |
| Type of vessel;                                 | TRAWLER                                |
| Where built                                     | VIGO – SPAIN                           |
| When built                                      | 1985                                   |
| Length (m)                                      | 78.5                                   |
| Starboard photograph                            | PROVIDED                               |
| Port photograph                                 | PROVIDED                               |
| Stern photograph                                | PROVIDED                               |
| VMS implementation details                      | ARGOS – INMARSAT C MONITORED BY        |
| VIVIS Impromonation details                     | FLAG STATE                             |
| Name of operator, if different from vessel      | SAME                                   |
| owners;                                         |                                        |
| Address of operator, if different from vessel   | SAME                                   |
| owners                                          |                                        |
| Names and nationality of master and, where      | BENITO PORTABALES CEREIJO – SPANISH    |
| relevant, of fishing master                     | BEIGHO I ORTHBIAELS CEREISO STANGIN    |
| Type of fishing method or methods               | STERN TRAWL                            |
| Beam (m)                                        | 14                                     |
| Gross registered tonnage                        | 2156                                   |
| Vessel communication types and numbers          | INMARSAT C:                            |
| (INMARSAT A, B and C numbers);                  | 474035610/474035620/474035630          |
| (INVINISATI A, B and C numbers),                | MINI M: 764622326                      |
|                                                 |                                        |
| Normal crew complement;                         | 60                                     |
| Power of main engine or engines (kW);           | 2834                                   |
| Carrying capacity (tonnes)                      | 1150MT BLOCKS OR 820MT FISH IN CARTONS |
| No. of fish holds                               | 2                                      |
| Capacity of all holds (t)                       | 1646M3 (Total)                         |
| Any other information in respect of each        | ICE CLASSED                            |
| licensed vessel they consider appropriate (e.g. |                                        |
| ice classification) for the purposes of the     |                                        |
| implementation of the conservation measures     |                                        |
| adopted by the Commission.                      |                                        |