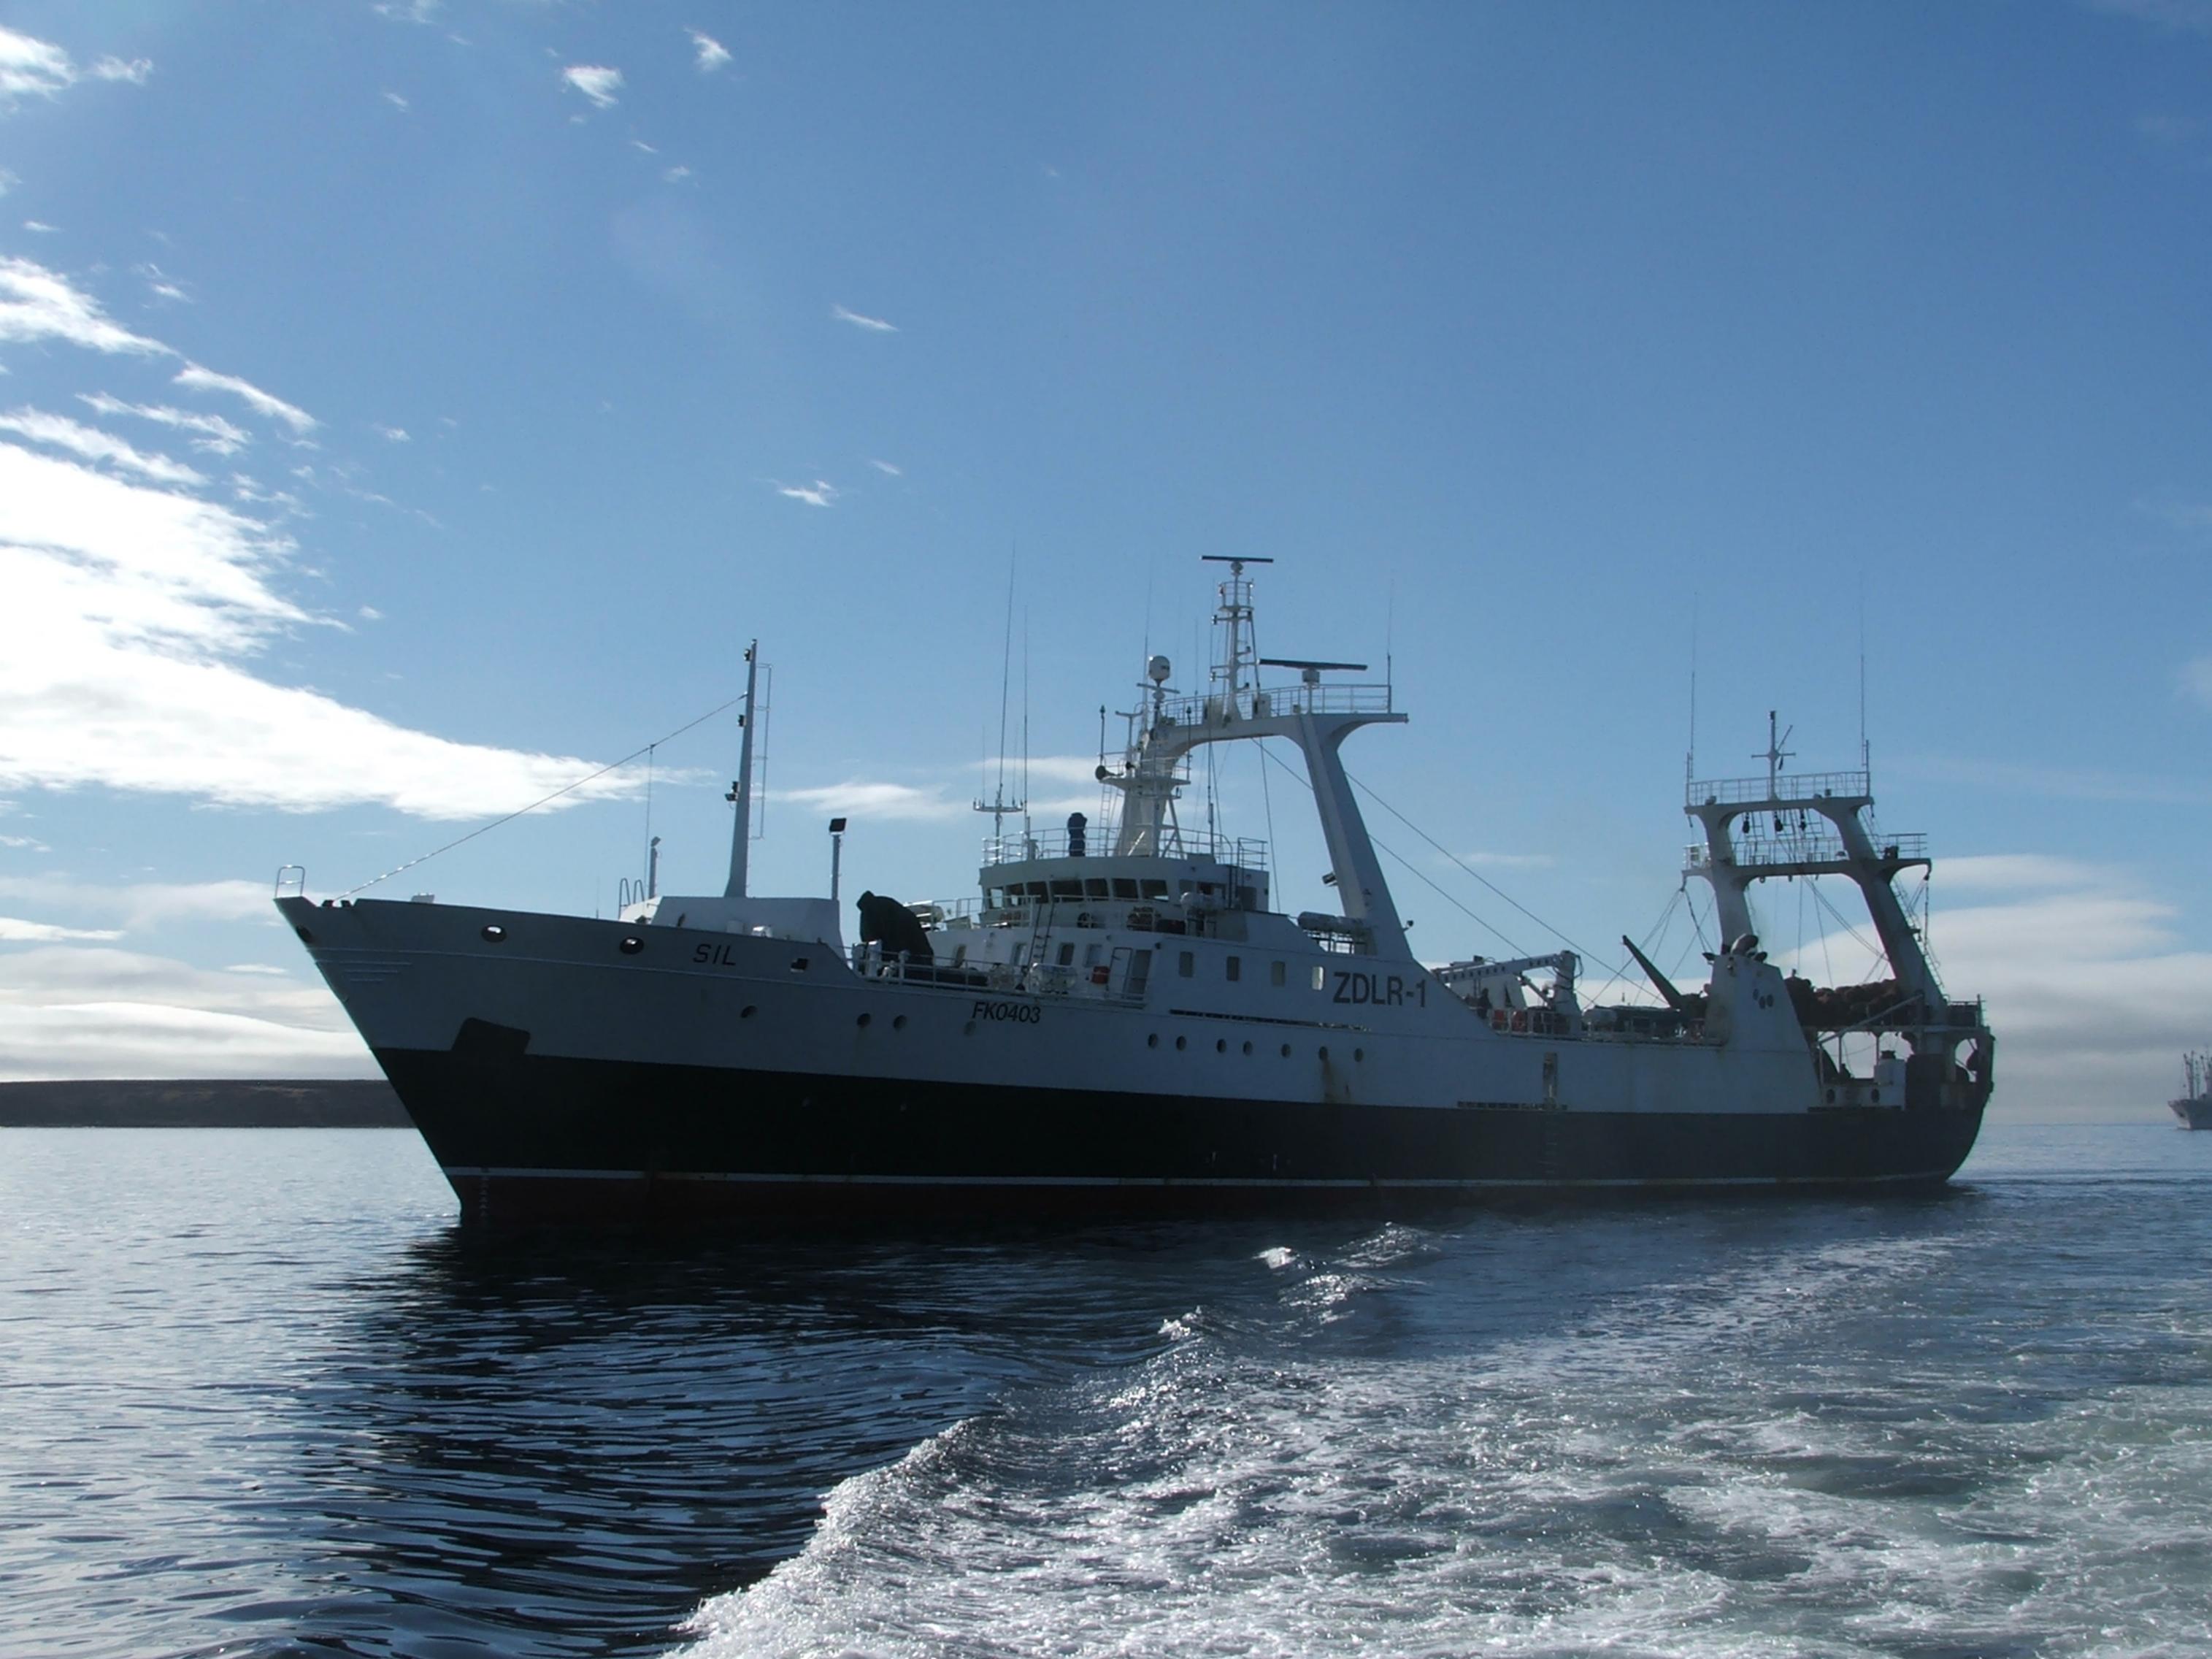

**CCAMLR licence notification 10-02 (2010)** 

| CCAMLR licence notification 10-02 (2010)        |                                        |
|-------------------------------------------------|----------------------------------------|
| Information required                            | Vessel details                         |
| Name of fishing vessel                          | SIL                                    |
| Time periods authorised for fishing (start and  | 01.01.11 TO THE 30.11.11               |
| end dates)                                      |                                        |
| Area(s) of fishing                              | 48.3                                   |
| Species targeted                                | ICEFISH (Champsocephalus gunnari)      |
| Gear used                                       | STERN PELAGIC TRAWL                    |
| Previous names (if known)                       | NA                                     |
| Registration number                             | 730450                                 |
| IMO number                                      | 8521347                                |
| External markings                               | GREEN HULL – WHITE SUPERSTRUCTURE      |
| Port of registry                                | STANLEY – FALKLAND ISLANDS             |
| Previous flag (if any)                          | NA                                     |
| International Radio Call Sign                   | ZDLR1                                  |
| Name of vessel's owner(s)                       | POLAR LTD                              |
| Address of vessel owner                         | 37 FITZROY ROAD – STANLEY              |
|                                                 |                                        |
| Beneficial owners (if known)                    | FALKLAND ISLANDS                       |
| Name of licence owner (if different from        | SAME AS ABOVE                          |
| owner(s));                                      |                                        |
| Address of licence owner (operator)             | SAME AS ABOVE                          |
| Type of vessel;                                 | TRAWLER                                |
| Where built                                     | VIGO – SPAIN                           |
| When built                                      | 1985                                   |
| Length (m)                                      | 78.5                                   |
| Starboard photograph                            | PROVIDED                               |
| Port photograph                                 | PROVIDED                               |
| Stern photograph                                | PROVIDED                               |
| VMS implementation details                      | ARGOS – INMARSAT C MONITORED BY        |
| VIVIS Impromonation details                     | FLAG STATE                             |
| Name of operator, if different from vessel      | SAME                                   |
| owners;                                         |                                        |
| Address of operator, if different from vessel   | SAME                                   |
| owners                                          |                                        |
| Names and nationality of master and, where      | BENITO PORTABALES CEREIJO – SPANISH    |
| relevant, of fishing master                     | BEIGHO I ORTHBIAELS CEREISO STANGIN    |
| Type of fishing method or methods               | STERN TRAWL                            |
| Beam (m)                                        | 14                                     |
| Gross registered tonnage                        | 2156                                   |
| Vessel communication types and numbers          | INMARSAT C:                            |
| (INMARSAT A, B and C numbers);                  | 474035610/474035620/474035630          |
| (INVINISATI A, B and C numbers),                | MINI M: 764622326                      |
|                                                 |                                        |
| Normal crew complement;                         | 60                                     |
| Power of main engine or engines (kW);           | 2834                                   |
| Carrying capacity (tonnes)                      | 1150MT BLOCKS OR 820MT FISH IN CARTONS |
| No. of fish holds                               | 2                                      |
| Capacity of all holds (t)                       | 1646M3 (Total)                         |
| Any other information in respect of each        | ICE CLASSED                            |
| licensed vessel they consider appropriate (e.g. |                                        |
| ice classification) for the purposes of the     |                                        |
| implementation of the conservation measures     |                                        |
| adopted by the Commission.                      |                                        |