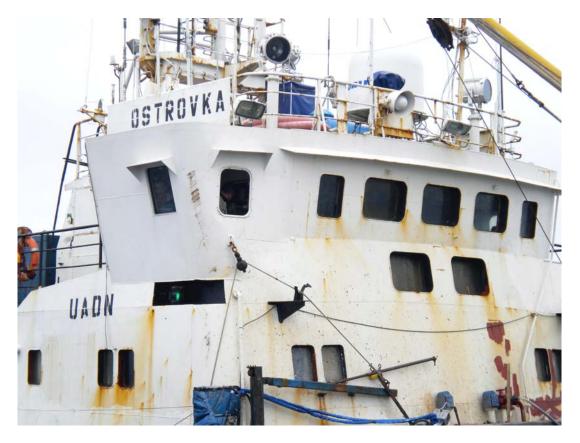

| CCAMLR licence                                                                                              |                                                                            |
|-------------------------------------------------------------------------------------------------------------|----------------------------------------------------------------------------|
| Information required                                                                                        | Vessel details                                                             |
| Name of fishing vessel                                                                                      | Ostrovka                                                                   |
| Time periods authorised for fishing (start and end dates)                                                   | 20 December 10 – 20 March 2011                                             |
| Area(s) of fishing                                                                                          | 88.1                                                                       |
| Species targetted                                                                                           | ТОТ                                                                        |
| Gear used                                                                                                   | Longline                                                                   |
| Previous names of vessel (if known)                                                                         | N/A                                                                        |
| Registration number                                                                                         | 930822                                                                     |
| IMO number                                                                                                  | 8898609                                                                    |
| External markings                                                                                           | G-0013 <i>(Г-0013)</i>                                                     |
| Port of registry                                                                                            | Nevelsk                                                                    |
| Previous flag (if any)                                                                                      | N/A                                                                        |
| International Radio Call Sign                                                                               | UADN                                                                       |
| Name and address of vessel's owner(s)                                                                       | LLC Kormchiy, 4/24 Primorskiy Blvd, Korsakov,<br>Sakhalin Province, Russia |
| Beneficial owners (if known)                                                                                |                                                                            |
| Name and address of licence owner (if different from                                                        | LLC Kormchiy, 4/24 Primorskiy Blvd, Korsakov,<br>Sakhalin Province, Russia |
| vessel owner(s))<br>Type of vessel                                                                          | Longliner                                                                  |
| Where built                                                                                                 | Kiev, Ukraine                                                              |
| When built                                                                                                  | 1994                                                                       |
| Length (m)                                                                                                  | 50.30                                                                      |
| Starboard photograph                                                                                        | Yes                                                                        |
| Port photograph                                                                                             | Yes                                                                        |
| Stern photograph                                                                                            | Yes                                                                        |
| VMS implementation details                                                                                  | The tamper-proof requirements of the VMS device                            |
|                                                                                                             | installed will be implemented                                              |
| Name of operator, if different from vessel owners                                                           | LLC Kormchiy                                                               |
| Address of operator, if different from vessel owners                                                        | 4/24 Primorskiy Blvd, Korsakov, Sakhalin Province,<br>Russia               |
| Names and nationality of master and, where relevant, of fishing master                                      | Vasily Likhachev, Russia                                                   |
| Type of fishing method or methods                                                                           | Bottom longline                                                            |
| Beam (m)                                                                                                    | 9.80                                                                       |
| Gross registered tonnage                                                                                    | 814                                                                        |
| Vessel communication types and numbers<br>(INMARSAT A, B and C numbers)                                     |                                                                            |
| Normal crew complement                                                                                      | 31                                                                         |
| Power of main engine or engines (kW)                                                                        | 852                                                                        |
| Carrying capacity (tonnes)                                                                                  | 244                                                                        |
| No of fish holds                                                                                            | 2                                                                          |
| Capacity of hold (m3)                                                                                       | 414                                                                        |
| Any other information in respect of each licensed vessel                                                    |                                                                            |
| considered appropriate (e.g. ice classification) for the                                                    |                                                                            |
| purposes of the implementation of the conservation                                                          |                                                                            |
| measures adopted by the Commission. For example, ice-classification, authorisation to participate in bottom |                                                                            |
| fishing activities in accordance with Conservation                                                          |                                                                            |
| Measure 22-06, paragraph 7.                                                                                 |                                                                            |
| masure 22-00, paragraph 7.                                                                                  |                                                                            |