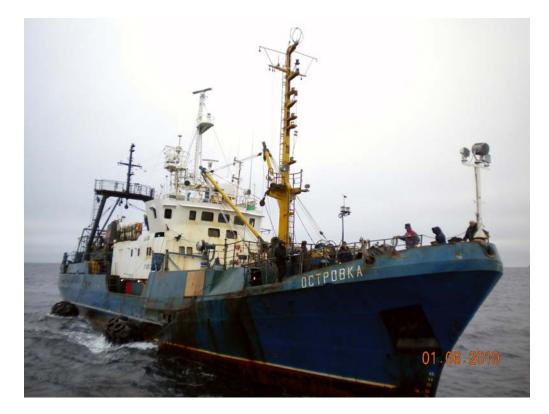

|
| measures adopted by the Commission. For example, ice-classification, authorisation to participate in bottom |                                                                            |
| fishing activities in accordance with Conservation                                                          |                                                                            |
| Measure 22-06, paragraph 7.                                                                                 |                                                                            |
| masure 22-00, paragraph 7.                                                                                  |                                                                            |

## OSTROVKA





## OSTROVKA





## OSTROVKA