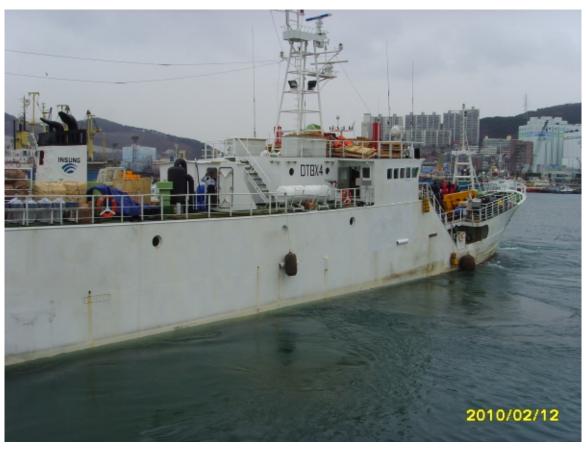

## **CCAMLR** Licence notification

| CCAMLR Licence notification                                                                                |                                                                                                                                                                                                                                    |
|------------------------------------------------------------------------------------------------------------|------------------------------------------------------------------------------------------------------------------------------------------------------------------------------------------------------------------------------------|
| Information required                                                                                       | Vessel details                                                                                                                                                                                                                     |
| Name of fishing vessel                                                                                     | NO.7 INSUNG                                                                                                                                                                                                                        |
| Time periods authorised for fishing (start and end dates)                                                  | 2010. 12.1 ~ 2011.11.30                                                                                                                                                                                                            |
| Area(s) of fishing                                                                                         | 88.1/88.2/58.4.1/58.4.2/48.6                                                                                                                                                                                                       |
| Species targetted                                                                                          | TOT                                                                                                                                                                                                                                |
| Gear used                                                                                                  | Bottom longline                                                                                                                                                                                                                    |
| Previous names (if known)                                                                                  | Champion, Champion-1, Kang Yuan, East Ocean                                                                                                                                                                                        |
| Registration number                                                                                        | 0912001-6261107                                                                                                                                                                                                                    |
| IMO number                                                                                                 | 9230660                                                                                                                                                                                                                            |
| External markings                                                                                          | The whole white, the vessel call sign DTBX4 side bridge in large black letter. Insung trademark in funnel, vessel name on both sides in black letter English & Korean, English vessel name and port registry (BUSAN) center stern. |
| Port of registry                                                                                           | BUSAN                                                                                                                                                                                                                              |
| Previous flag (if any)                                                                                     | Bolivia, Russia, Georgia, China                                                                                                                                                                                                    |
| International Radio Call Sign                                                                              | DTBX4                                                                                                                                                                                                                              |
| Name of vessel's owner(s)                                                                                  | Insung Corporation                                                                                                                                                                                                                 |
| Address of vessel owner                                                                                    | Insung Building, #113-2, Hannam-Dong, Yongsan-                                                                                                                                                                                     |
|                                                                                                            | Ku, Seoul, Korea                                                                                                                                                                                                                   |
| Beneficial owners (if known) Name of licence owner (if different from owner(s));                           |                                                                                                                                                                                                                                    |
| Address of licence owner (operator)                                                                        |                                                                                                                                                                                                                                    |
| Type of vessel;                                                                                            | Bottom longliner                                                                                                                                                                                                                   |
| Where built                                                                                                | TAIWAN                                                                                                                                                                                                                             |
| When built                                                                                                 | 2001                                                                                                                                                                                                                               |
| Length (m)                                                                                                 | 54.55                                                                                                                                                                                                                              |
| Starboard photograph                                                                                       | YES                                                                                                                                                                                                                                |
| Port photograph                                                                                            | YES                                                                                                                                                                                                                                |
| Stern photograph                                                                                           | YES                                                                                                                                                                                                                                |
| VMS implementation details                                                                                 | ARGOS MAR-GE ID :087364                                                                                                                                                                                                            |
| Name of operator, if different from vessel owners;<br>Address of operator, if different from vessel owners |                                                                                                                                                                                                                                    |
| Names and nationality of master and, where relevant, of                                                    |                                                                                                                                                                                                                                    |
| fishing master                                                                                             |                                                                                                                                                                                                                                    |
| Type of fishing method or methods                                                                          | Bottom longline                                                                                                                                                                                                                    |
| Beam (m)                                                                                                   | 8.50                                                                                                                                                                                                                               |
| Gross registered tonnage                                                                                   | 495                                                                                                                                                                                                                                |
| Vessel communication types and numbers (INMARSAT                                                           | MINI-M 870765044341                                                                                                                                                                                                                |
| A, B and C numbers);                                                                                       | IRIDIUM 881622436127                                                                                                                                                                                                               |
| Normal crew complement;                                                                                    | 44 PERSONS                                                                                                                                                                                                                         |
| Power of main engine or engines (kW);                                                                      | 882                                                                                                                                                                                                                                |
| Carrying capacity (tonnes)                                                                                 | 234.396                                                                                                                                                                                                                            |
| No. of fish holds                                                                                          | 5                                                                                                                                                                                                                                  |
| Capacity of all holds (t)                                                                                  | 200                                                                                                                                                                                                                                |
| Any other information in respect of each licensed vessel                                                   |                                                                                                                                                                                                                                    |
| they consider appropriate (e.g. ice classification) for the                                                |                                                                                                                                                                                                                                    |
| purposes of the implementation of the conservation                                                         |                                                                                                                                                                                                                                    |
| measures adopted by the Commission. For example, ice-                                                      |                                                                                                                                                                                                                                    |
| classification, authorisation to participate in bottom                                                     |                                                                                                                                                                                                                                    |
| fishing activities in accordance with Conservation<br>Measure 22-06, paragraph 7                           |                                                                                                                                                                                                                                    |
| micasure 22-vv, paragraph /                                                                                |                                                                                                                                                                                                                                    |