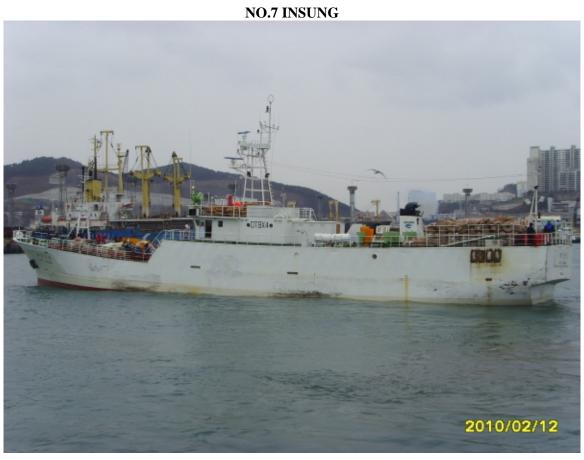

## **CCAMLR** Licence notification

| CCAMLR Licence notification                                                                                |                                                                                                                                                                                                                                    |
|------------------------------------------------------------------------------------------------------------|------------------------------------------------------------------------------------------------------------------------------------------------------------------------------------------------------------------------------------|
| Information required                                                                                       | Vessel details                                                                                                                                                                                                                     |
| Name of fishing vessel                                                                                     | NO.7 INSUNG                                                                                                                                                                                                                        |
| Time periods authorised for fishing (start and end dates)                                                  | 2010. 12.1 ~ 2011.11.30                                                                                                                                                                                                            |
| Area(s) of fishing                                                                                         | 88.1/88.2/58.4.1/58.4.2/48.6                                                                                                                                                                                                       |
| Species targetted                                                                                          | TOT                                                                                                                                                                                                                                |
| Gear used                                                                                                  | Bottom longline                                                                                                                                                                                                                    |
| Previous names (if known)                                                                                  | Champion, Champion-1, Kang Yuan, East Ocean                                                                                                                                                                                        |
| Registration number                                                                                        | 0912001-6261107                                                                                                                                                                                                                    |
| IMO number                                                                                                 | 9230660                                                                                                                                                                                                                            |
| External markings                                                                                          | The whole white, the vessel call sign DTBX4 side bridge in large black letter. Insung trademark in funnel, vessel name on both sides in black letter English & Korean, English vessel name and port registry (BUSAN) center stern. |
| Port of registry                                                                                           | BUSAN                                                                                                                                                                                                                              |
| Previous flag (if any)                                                                                     | Bolivia, Russia, Georgia, China                                                                                                                                                                                                    |
| International Radio Call Sign                                                                              | DTBX4                                                                                                                                                                                                                              |
| Name of vessel's owner(s)                                                                                  | Insung Corporation                                                                                                                                                                                                                 |
| Address of vessel owner                                                                                    | Insung Building, #113-2, Hannam-Dong, Yongsan-                                                                                                                                                                                     |
|                                                                                                            | Ku, Seoul, Korea                                                                                                                                                                                                                   |
| Beneficial owners (if known) Name of licence owner (if different from owner(s));                           |                                                                                                                                                                                                                                    |
| Address of licence owner (operator)                                                                        |                                                                                                                                                                                                                                    |
| Type of vessel;                                                                                            | Bottom longliner                                                                                                                                                                                                                   |
| Where built                                                                                                | TAIWAN                                                                                                                                                                                                                             |
| When built                                                                                                 | 2001                                                                                                                                                                                                                               |
| Length (m)                                                                                                 | 54.55                                                                                                                                                                                                                              |
| Starboard photograph                                                                                       | YES                                                                                                                                                                                                                                |
| Port photograph                                                                                            | YES                                                                                                                                                                                                                                |
| Stern photograph                                                                                           | YES                                                                                                                                                                                                                                |
| VMS implementation details                                                                                 | ARGOS MAR-GE ID :087364                                                                                                                                                                                                            |
| Name of operator, if different from vessel owners;<br>Address of operator, if different from vessel owners |                                                                                                                                                                                                                                    |
| Names and nationality of master and, where relevant, of                                                    |                                                                                                                                                                                                                                    |
| fishing master                                                                                             |                                                                                                                                                                                                                                    |
| Type of fishing method or methods                                                                          | Bottom longline                                                                                                                                                                                                                    |
| Beam (m)                                                                                                   | 8.50                                                                                                                                                                                                                               |
| Gross registered tonnage                                                                                   | 495                                                                                                                                                                                                                                |
| Vessel communication types and numbers (INMARSAT                                                           | MINI-M 870765044341                                                                                                                                                                                                                |
| A, B and C numbers);                                                                                       | IRIDIUM 881622436127                                                                                                                                                                                                               |
| Normal crew complement;                                                                                    | 44 PERSONS                                                                                                                                                                                                                         |
| Power of main engine or engines (kW);                                                                      | 882                                                                                                                                                                                                                                |
| Carrying capacity (tonnes)                                                                                 | 234.396                                                                                                                                                                                                                            |
| No. of fish holds                                                                                          | 5                                                                                                                                                                                                                                  |
| Capacity of all holds (t)                                                                                  | 200                                                                                                                                                                                                                                |
| Any other information in respect of each licensed vessel                                                   |                                                                                                                                                                                                                                    |
| they consider appropriate (e.g. ice classification) for the                                                |                                                                                                                                                                                                                                    |
| purposes of the implementation of the conservation                                                         |                                                                                                                                                                                                                                    |
| measures adopted by the Commission. For example, ice-                                                      |                                                                                                                                                                                                                                    |
| classification, authorisation to participate in bottom                                                     |                                                                                                                                                                                                                                    |
| fishing activities in accordance with Conservation<br>Measure 22-06, paragraph 7                           |                                                                                                                                                                                                                                    |
| micasure 22-vv, paragraph /                                                                                |                                                                                                                                                                                                                                    |