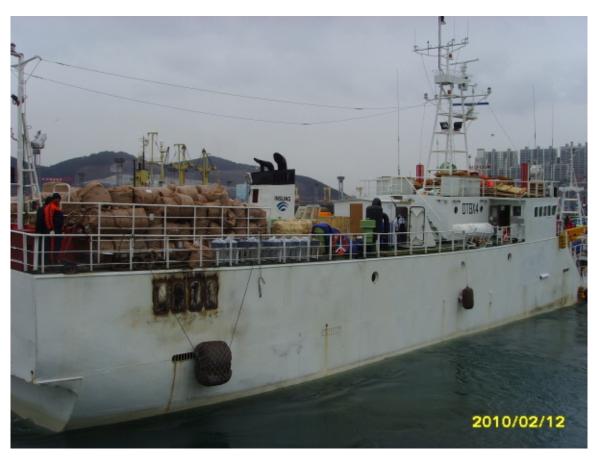

## **CCAMLR** Licence notification

| CCAMLR Licence notification                                                                                |                                                                                                                                                                                                                                    |
|------------------------------------------------------------------------------------------------------------|------------------------------------------------------------------------------------------------------------------------------------------------------------------------------------------------------------------------------------|
| Information required                                                                                       | Vessel details                                                                                                                                                                                                                     |
| Name of fishing vessel                                                                                     | NO.7 INSUNG                                                                                                                                                                                                                        |
| Time periods authorised for fishing (start and end dates)                                                  | 2010. 12.1 ~ 2011.11.30                                                                                                                                                                                                            |
| Area(s) of fishing                                                                                         | 88.1/88.2/58.4.1/58.4.2/48.6                                                                                                                                                                                                       |
| Species targetted                                                                                          | TOT                                                                                                                                                                                                                                |
| Gear used                                                                                                  | Bottom longline                                                                                                                                                                                                                    |
| Previous names (if known)                                                                                  | Champion, Champion-1, Kang Yuan, East Ocean                                                                                                                                                                                        |
| Registration number                                                                                        | 0912001-6261107                                                                                                                                                                                                                    |
| IMO number                                                                                                 | 9230660                                                                                                                                                                                                                            |
| External markings                                                                                          | The whole white, the vessel call sign DTBX4 side bridge in large black letter. Insung trademark in funnel, vessel name on both sides in black letter English & Korean, English vessel name and port registry (BUSAN) center stern. |
| Port of registry                                                                                           | BUSAN                                                                                                                                                                                                                              |
| Previous flag (if any)                                                                                     | Bolivia, Russia, Georgia, China                                                                                                                                                                                                    |
| International Radio Call Sign                                                                              | DTBX4                                                                                                                                                                                                                              |
| Name of vessel's owner(s)                                                                                  | Insung Corporation                                                                                                                                                                                                                 |
| Address of vessel owner                                                                                    | Insung Building, #113-2, Hannam-Dong, Yongsan-                                                                                                                                                                                     |
|                                                                                                            | Ku, Seoul, Korea                                                                                                                                                                                                                   |
| Beneficial owners (if known) Name of licence owner (if different from owner(s));                           |                                                                                                                                                                                                                                    |
| Address of licence owner (operator)                                                                        |                                                                                                                                                                                                                                    |
| Type of vessel;                                                                                            | Bottom longliner                                                                                                                                                                                                                   |
| Where built                                                                                                | TAIWAN                                                                                                                                                                                                                             |
| When built                                                                                                 | 2001                                                                                                                                                                                                                               |
| Length (m)                                                                                                 | 54.55                                                                                                                                                                                                                              |
| Starboard photograph                                                                                       | YES                                                                                                                                                                                                                                |
| Port photograph                                                                                            | YES                                                                                                                                                                                                                                |
| Stern photograph                                                                                           | YES                                                                                                                                                                                                                                |
| VMS implementation details                                                                                 | ARGOS MAR-GE ID :087364                                                                                                                                                                                                            |
| Name of operator, if different from vessel owners;<br>Address of operator, if different from vessel owners |                                                                                                                                                                                                                                    |
| Names and nationality of master and, where relevant, of                                                    |                                                                                                                                                                                                                                    |
| fishing master                                                                                             |                                                                                                                                                                                                                                    |
| Type of fishing method or methods                                                                          | Bottom longline                                                                                                                                                                                                                    |
| Beam (m)                                                                                                   | 8.50                                                                                                                                                                                                                               |
| Gross registered tonnage                                                                                   | 495                                                                                                                                                                                                                                |
| Vessel communication types and numbers (INMARSAT                                                           | MINI-M 870765044341                                                                                                                                                                                                                |
| A, B and C numbers);                                                                                       | IRIDIUM 881622436127                                                                                                                                                                                                               |
| Normal crew complement;                                                                                    | 44 PERSONS                                                                                                                                                                                                                         |
| Power of main engine or engines (kW);                                                                      | 882                                                                                                                                                                                                                                |
| Carrying capacity (tonnes)                                                                                 | 234.396                                                                                                                                                                                                                            |
| No. of fish holds                                                                                          | 5                                                                                                                                                                                                                                  |
| Capacity of all holds (t)                                                                                  | 200                                                                                                                                                                                                                                |
| Any other information in respect of each licensed vessel                                                   |                                                                                                                                                                                                                                    |
| they consider appropriate (e.g. ice classification) for the                                                |                                                                                                                                                                                                                                    |
| purposes of the implementation of the conservation                                                         |                                                                                                                                                                                                                                    |
| measures adopted by the Commission. For example, ice-                                                      |                                                                                                                                                                                                                                    |
| classification, authorisation to participate in bottom                                                     |                                                                                                                                                                                                                                    |
| fishing activities in accordance with Conservation<br>Measure 22-06, paragraph 7                           |                                                                                                                                                                                                                                    |
| micasure 22-vv, paragraph /                                                                                |                                                                                                                                                                                                                                    |