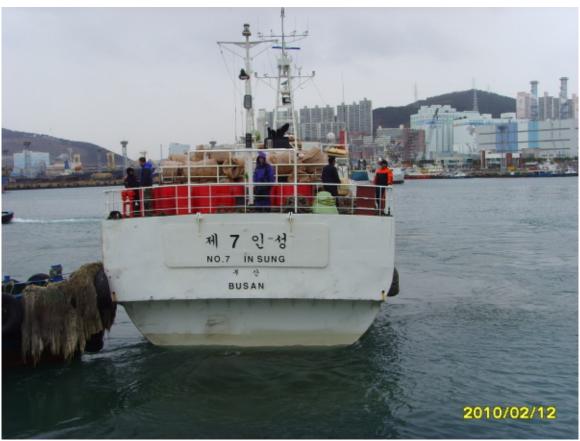

## **CCAMLR** Licence notification

| CCAMLR Licence notification                                                                                |                                                                                                                                                                                                                                    |
|------------------------------------------------------------------------------------------------------------|------------------------------------------------------------------------------------------------------------------------------------------------------------------------------------------------------------------------------------|
| Information required                                                                                       | Vessel details                                                                                                                                                                                                                     |
| Name of fishing vessel                                                                                     | NO.7 INSUNG                                                                                                                                                                                                                        |
| Time periods authorised for fishing (start and end dates)                                                  | 2010. 12.1 ~ 2011.11.30                                                                                                                                                                                                            |
| Area(s) of fishing                                                                                         | 88.1/88.2/58.4.1/58.4.2/48.6                                                                                                                                                                                                       |
| Species targetted                                                                                          | TOT                                                                                                                                                                                                                                |
| Gear used                                                                                                  | Bottom longline                                                                                                                                                                                                                    |
| Previous names (if known)                                                                                  | Champion, Champion-1, Kang Yuan, East Ocean                                                                                                                                                                                        |
| Registration number                                                                                        | 0912001-6261107                                                                                                                                                                                                                    |
| IMO number                                                                                                 | 9230660                                                                                                                                                                                                                            |
| External markings                                                                                          | The whole white, the vessel call sign DTBX4 side bridge in large black letter. Insung trademark in funnel, vessel name on both sides in black letter English & Korean, English vessel name and port registry (BUSAN) center stern. |
| Port of registry                                                                                           | BUSAN                                                                                                                                                                                                                              |
| Previous flag (if any)                                                                                     | Bolivia, Russia, Georgia, China                                                                                                                                                                                                    |
| International Radio Call Sign                                                                              | DTBX4                                                                                                                                                                                                                              |
| Name of vessel's owner(s)                                                                                  | Insung Corporation                                                                                                                                                                                                                 |
| Address of vessel owner                                                                                    | Insung Building, #113-2, Hannam-Dong, Yongsan-                                                                                                                                                                                     |
|                                                                                                            | Ku, Seoul, Korea                                                                                                                                                                                                                   |
| Beneficial owners (if known) Name of licence owner (if different from owner(s));                           |                                                                                                                                                                                                                                    |
| Address of licence owner (operator)                                                                        |                                                                                                                                                                                                                                    |
| Type of vessel;                                                                                            | Bottom longliner                                                                                                                                                                                                                   |
| Where built                                                                                                | TAIWAN                                                                                                                                                                                                                             |
| When built                                                                                                 | 2001                                                                                                                                                                                                                               |
| Length (m)                                                                                                 | 54.55                                                                                                                                                                                                                              |
| Starboard photograph                                                                                       | YES                                                                                                                                                                                                                                |
| Port photograph                                                                                            | YES                                                                                                                                                                                                                                |
| Stern photograph                                                                                           | YES                                                                                                                                                                                                                                |
| VMS implementation details                                                                                 | ARGOS MAR-GE ID :087364                                                                                                                                                                                                            |
| Name of operator, if different from vessel owners;<br>Address of operator, if different from vessel owners |                                                                                                                                                                                                                                    |
| Names and nationality of master and, where relevant, of                                                    |                                                                                                                                                                                                                                    |
| fishing master                                                                                             |                                                                                                                                                                                                                                    |
| Type of fishing method or methods                                                                          | Bottom longline                                                                                                                                                                                                                    |
| Beam (m)                                                                                                   | 8.50                                                                                                                                                                                                                               |
| Gross registered tonnage                                                                                   | 495                                                                                                                                                                                                                                |
| Vessel communication types and numbers (INMARSAT                                                           | MINI-M 870765044341                                                                                                                                                                                                                |
| A, B and C numbers);                                                                                       | IRIDIUM 881622436127                                                                                                                                                                                                               |
| Normal crew complement;                                                                                    | 44 PERSONS                                                                                                                                                                                                                         |
| Power of main engine or engines (kW);                                                                      | 882                                                                                                                                                                                                                                |
| Carrying capacity (tonnes)                                                                                 | 234.396                                                                                                                                                                                                                            |
| No. of fish holds                                                                                          | 5                                                                                                                                                                                                                                  |
| Capacity of all holds (t)                                                                                  | 200                                                                                                                                                                                                                                |
| Any other information in respect of each licensed vessel                                                   |                                                                                                                                                                                                                                    |
| they consider appropriate (e.g. ice classification) for the                                                |                                                                                                                                                                                                                                    |
| purposes of the implementation of the conservation                                                         |                                                                                                                                                                                                                                    |
| measures adopted by the Commission. For example, ice-                                                      |                                                                                                                                                                                                                                    |
| classification, authorisation to participate in bottom                                                     |                                                                                                                                                                                                                                    |
| fishing activities in accordance with Conservation<br>Measure 22-06, paragraph 7                           |                                                                                                                                                                                                                                    |
| micasure 22-vv, paragraph /                                                                                |                                                                                                                                                                                                                                    |