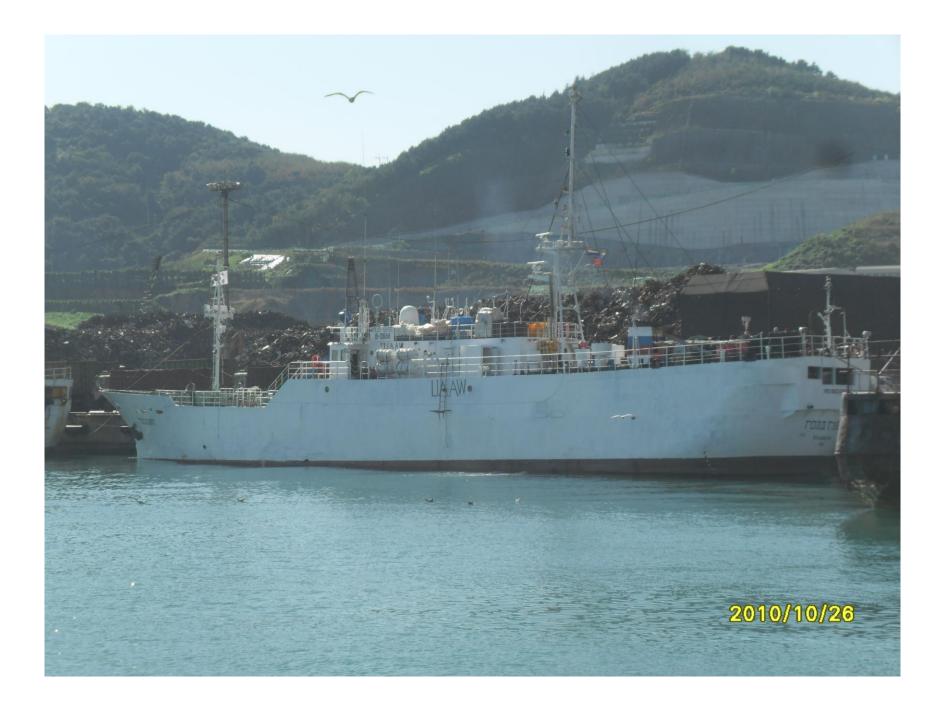

**CCAMLR Licence notification** 

| CCAMLR Licence notification                               |                                                     |
|-----------------------------------------------------------|-----------------------------------------------------|
| Information required                                      | Vessel details                                      |
| Name of fishing vessel                                    | Gold Gate                                           |
| Time periods authorised for fishing (start and end dates) | 1 Dec 2010 - 1 May 2011                             |
| Area(s) of fishing                                        | 88.1, 88.2                                          |
| Species targetted                                         | ТОТ                                                 |
| Gear used                                                 | Longline                                            |
| Previous names (if known)                                 |                                                     |
| Registration number                                       | 688                                                 |
| IMO number                                                | 8821292                                             |
| External markings                                         | B- 0688                                             |
| Port of registry                                          | Vladivostok, Russia                                 |
| Previous flag (if any)                                    |                                                     |
| International Radio Call Sign                             | UAAW                                                |
| Name of vessel's owner(s)                                 | "Vostok-Okean" Co., Ltd                             |
| Address of vessel owner                                   | Office 508, 66, Pologaya Str., Vladivostok, 690091, |
|                                                           | Russia                                              |
|                                                           |                                                     |
| Beneficial owners (if known)                              |                                                     |
| Name of licence owner (if different from owner(s));       | Russian license for fishing in the CCAMLR area for  |
|                                                           | season 2010/11 № АНТКОМ-10/11-1                     |
| Address of licence owner (operator)                       |                                                     |
| Type of vessel;                                           | Medium fishing troller freezer                      |
| Where built                                               | Japan                                               |
| When built                                                | 1989                                                |
| Length (m)                                                | 50.75                                               |
| Starboard photograph                                      | Yes                                                 |
| Port photograph                                           | Yes                                                 |
| Stern photograph                                          | Yes                                                 |
| VMS implementation details                                | No. 004430. Approved by West Subsidiary Federal     |
| *                                                         | State "The Centre of Fishery Monitoring and         |
|                                                           | Communication", valid until 01.01.2012              |
| Name of operator, if different from vessel owners;        |                                                     |
| Address of operator, if different from vessel owners      |                                                     |
| Names and nationality of master and, where relevant, of   | Master: Danilov Sergey Vladimirovich                |
| fishing master                                            | Fishing master: Podsushnyy Alexander Michailovich   |
| Type of fishing method or methods                         | Autoline, "Mustad"                                  |
| Beam (m)                                                  | 9.1                                                 |
| Gross registered tonnage                                  | 835                                                 |
| Vessel communication types and numbers (INMARSAT          | Inmarsat-C 427 301 894                              |
| A, B and C numbers);                                      |                                                     |
| Normal crew complement;                                   | 32                                                  |
| Power of main engine or engines (kW);                     | 1176                                                |
| Carrying capacity (tonnes)                                | 400                                                 |
| No. of fish holds                                         | 2                                                   |
| Capacity of all holds (t)                                 | 822m <sup>3</sup>                                   |
| Any other information in respect of each licensed vessel  |                                                     |
| as appropriate for the purposes of the implementation of  |                                                     |
| conservation measures adopted by the Commission. For      |                                                     |
| example, ice-classification, authorisation to participate |                                                     |
| in bottom fishing activities in accordance with           |                                                     |
| Conservation Measure 22-06, paragraph 7                   |                                                     |
| ······································                    | <u> </u>                                            |