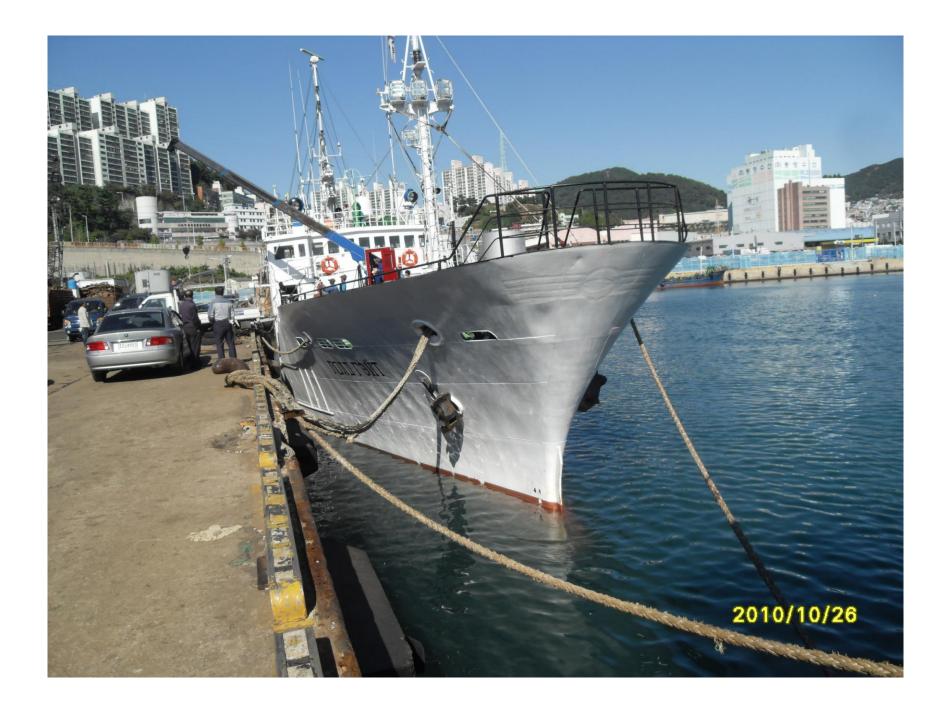

**CCAMLR Licence notification** 

| CCAMLR Licence notification                               |                                                     |
|-----------------------------------------------------------|-----------------------------------------------------|
| Information required                                      | Vessel details                                      |
| Name of fishing vessel                                    | Gold Gate                                           |
| Time periods authorised for fishing (start and end dates) | 1 Dec 2010 - 1 May 2011                             |
| Area(s) of fishing                                        | 88.1, 88.2                                          |
| Species targetted                                         | ТОТ                                                 |
| Gear used                                                 | Longline                                            |
| Previous names (if known)                                 |                                                     |
| Registration number                                       | 688                                                 |
| IMO number                                                | 8821292                                             |
| External markings                                         | B- 0688                                             |
| Port of registry                                          | Vladivostok, Russia                                 |
| Previous flag (if any)                                    |                                                     |
| International Radio Call Sign                             | UAAW                                                |
| Name of vessel's owner(s)                                 | "Vostok-Okean" Co., Ltd                             |
| Address of vessel owner                                   | Office 508, 66, Pologaya Str., Vladivostok, 690091, |
|                                                           | Russia                                              |
|                                                           |                                                     |
| Beneficial owners (if known)                              |                                                     |
| Name of licence owner (if different from owner(s));       | Russian license for fishing in the CCAMLR area for  |
|                                                           | season 2010/11 № АНТКОМ-10/11-1                     |
| Address of licence owner (operator)                       |                                                     |
| Type of vessel;                                           | Medium fishing troller freezer                      |
| Where built                                               | Japan                                               |
| When built                                                | 1989                                                |
| Length (m)                                                | 50.75                                               |
| Starboard photograph                                      | Yes                                                 |
| Port photograph                                           | Yes                                                 |
| Stern photograph                                          | Yes                                                 |
| VMS implementation details                                | No. 004430. Approved by West Subsidiary Federal     |
| *                                                         | State "The Centre of Fishery Monitoring and         |
|                                                           | Communication", valid until 01.01.2012              |
| Name of operator, if different from vessel owners;        |                                                     |
| Address of operator, if different from vessel owners      |                                                     |
| Names and nationality of master and, where relevant, of   | Master: Danilov Sergey Vladimirovich                |
| fishing master                                            | Fishing master: Podsushnyy Alexander Michailovich   |
| Type of fishing method or methods                         | Autoline, "Mustad"                                  |
| Beam (m)                                                  | 9.1                                                 |
| Gross registered tonnage                                  | 835                                                 |
| Vessel communication types and numbers (INMARSAT          | Inmarsat-C 427 301 894                              |
| A, B and C numbers);                                      |                                                     |
| Normal crew complement;                                   | 32                                                  |
| Power of main engine or engines (kW);                     | 1176                                                |
| Carrying capacity (tonnes)                                | 400                                                 |
| No. of fish holds                                         | 2                                                   |
| Capacity of all holds (t)                                 | 822m <sup>3</sup>                                   |
| Any other information in respect of each licensed vessel  |                                                     |
| as appropriate for the purposes of the implementation of  |                                                     |
| conservation measures adopted by the Commission. For      |                                                     |
| example, ice-classification, authorisation to participate |                                                     |
| in bottom fishing activities in accordance with           |                                                     |
| Conservation Measure 22-06, paragraph 7                   |                                                     |
| ······································                    | <u> </u>                                            |