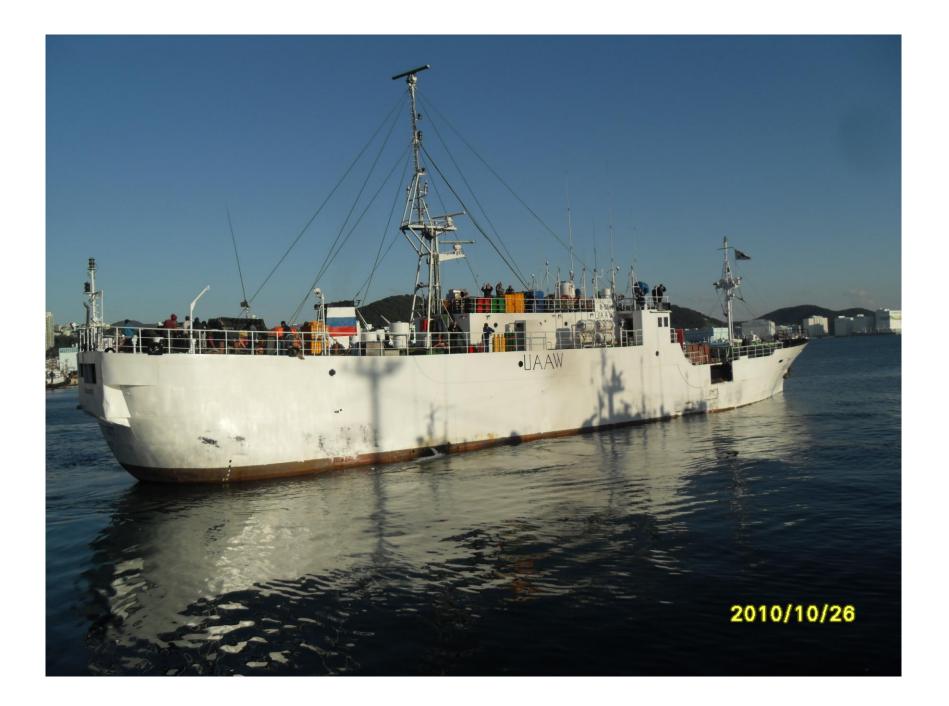

**CCAMLR Licence notification** 

| CCAMLR Licence notification                               |                                                     |
|-----------------------------------------------------------|-----------------------------------------------------|
| Information required                                      | Vessel details                                      |
| Name of fishing vessel                                    | Gold Gate                                           |
| Time periods authorised for fishing (start and end dates) | 1 Dec 2010 - 1 May 2011                             |
| Area(s) of fishing                                        | 88.1, 88.2                                          |
| Species targetted                                         | ТОТ                                                 |
| Gear used                                                 | Longline                                            |
| Previous names (if known)                                 |                                                     |
| Registration number                                       | 688                                                 |
| IMO number                                                | 8821292                                             |
| External markings                                         | B- 0688                                             |
| Port of registry                                          | Vladivostok, Russia                                 |
| Previous flag (if any)                                    |                                                     |
| International Radio Call Sign                             | UAAW                                                |
| Name of vessel's owner(s)                                 | "Vostok-Okean" Co., Ltd                             |
| Address of vessel owner                                   | Office 508, 66, Pologaya Str., Vladivostok, 690091, |
|                                                           | Russia                                              |
|                                                           |                                                     |
| Beneficial owners (if known)                              |                                                     |
| Name of licence owner (if different from owner(s));       | Russian license for fishing in the CCAMLR area for  |
|                                                           | season 2010/11 № АНТКОМ-10/11-1                     |
| Address of licence owner (operator)                       |                                                     |
| Type of vessel;                                           | Medium fishing troller freezer                      |
| Where built                                               | Japan                                               |
| When built                                                | 1989                                                |
| Length (m)                                                | 50.75                                               |
| Starboard photograph                                      | Yes                                                 |
| Port photograph                                           | Yes                                                 |
| Stern photograph                                          | Yes                                                 |
| VMS implementation details                                | No. 004430. Approved by West Subsidiary Federal     |
| *                                                         | State "The Centre of Fishery Monitoring and         |
|                                                           | Communication", valid until 01.01.2012              |
| Name of operator, if different from vessel owners;        |                                                     |
| Address of operator, if different from vessel owners      |                                                     |
| Names and nationality of master and, where relevant, of   | Master: Danilov Sergey Vladimirovich                |
| fishing master                                            | Fishing master: Podsushnyy Alexander Michailovich   |
| Type of fishing method or methods                         | Autoline, "Mustad"                                  |
| Beam (m)                                                  | 9.1                                                 |
| Gross registered tonnage                                  | 835                                                 |
| Vessel communication types and numbers (INMARSAT          | Inmarsat-C 427 301 894                              |
| A, B and C numbers);                                      |                                                     |
| Normal crew complement;                                   | 32                                                  |
| Power of main engine or engines (kW);                     | 1176                                                |
| Carrying capacity (tonnes)                                | 400                                                 |
| No. of fish holds                                         | 2                                                   |
| Capacity of all holds (t)                                 | 822m <sup>3</sup>                                   |
| Any other information in respect of each licensed vessel  |                                                     |
| as appropriate for the purposes of the implementation of  |                                                     |
| conservation measures adopted by the Commission. For      |                                                     |
| example, ice-classification, authorisation to participate |                                                     |
| in bottom fishing activities in accordance with           |                                                     |
| Conservation Measure 22-06, paragraph 7                   |                                                     |
| ······································                    | <u> </u>                                            |