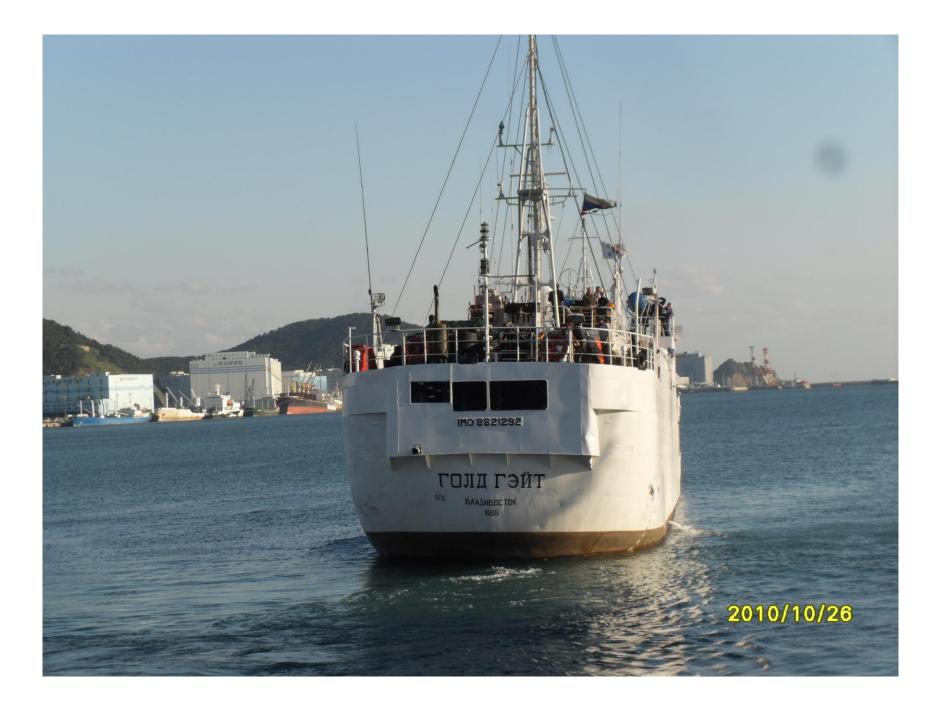

**CCAMLR Licence notification** 

| CCAMLR Licence notification                               |                                                     |
|-----------------------------------------------------------|-----------------------------------------------------|
| Information required                                      | Vessel details                                      |
| Name of fishing vessel                                    | Gold Gate                                           |
| Time periods authorised for fishing (start and end dates) | 1 Dec 2010 - 1 May 2011                             |
| Area(s) of fishing                                        | 88.1, 88.2                                          |
| Species targetted                                         | ТОТ                                                 |
| Gear used                                                 | Longline                                            |
| Previous names (if known)                                 |                                                     |
| Registration number                                       | 688                                                 |
| IMO number                                                | 8821292                                             |
| External markings                                         | B- 0688                                             |
| Port of registry                                          | Vladivostok, Russia                                 |
| Previous flag (if any)                                    |                                                     |
| International Radio Call Sign                             | UAAW                                                |
| Name of vessel's owner(s)                                 | "Vostok-Okean" Co., Ltd                             |
| Address of vessel owner                                   | Office 508, 66, Pologaya Str., Vladivostok, 690091, |
|                                                           | Russia                                              |
|                                                           |                                                     |
| Beneficial owners (if known)                              |                                                     |
| Name of licence owner (if different from owner(s));       | Russian license for fishing in the CCAMLR area for  |
|                                                           | season 2010/11 № АНТКОМ-10/11-1                     |
| Address of licence owner (operator)                       |                                                     |
| Type of vessel;                                           | Medium fishing troller freezer                      |
| Where built                                               | Japan                                               |
| When built                                                | 1989                                                |
| Length (m)                                                | 50.75                                               |
| Starboard photograph                                      | Yes                                                 |
| Port photograph                                           | Yes                                                 |
| Stern photograph                                          | Yes                                                 |
| VMS implementation details                                | No. 004430. Approved by West Subsidiary Federal     |
| *                                                         | State "The Centre of Fishery Monitoring and         |
|                                                           | Communication", valid until 01.01.2012              |
| Name of operator, if different from vessel owners;        |                                                     |
| Address of operator, if different from vessel owners      |                                                     |
| Names and nationality of master and, where relevant, of   | Master: Danilov Sergey Vladimirovich                |
| fishing master                                            | Fishing master: Podsushnyy Alexander Michailovich   |
| Type of fishing method or methods                         | Autoline, "Mustad"                                  |
| Beam (m)                                                  | 9.1                                                 |
| Gross registered tonnage                                  | 835                                                 |
| Vessel communication types and numbers (INMARSAT          | Inmarsat-C 427 301 894                              |
| A, B and C numbers);                                      |                                                     |
| Normal crew complement;                                   | 32                                                  |
| Power of main engine or engines (kW);                     | 1176                                                |
| Carrying capacity (tonnes)                                | 400                                                 |
| No. of fish holds                                         | 2                                                   |
| Capacity of all holds (t)                                 | 822m <sup>3</sup>                                   |
| Any other information in respect of each licensed vessel  |                                                     |
| as appropriate for the purposes of the implementation of  |                                                     |
| conservation measures adopted by the Commission. For      |                                                     |
| example, ice-classification, authorisation to participate |                                                     |
| in bottom fishing activities in accordance with           |                                                     |
| Conservation Measure 22-06, paragraph 7                   |                                                     |
| ······································                    | <u> </u>                                            |