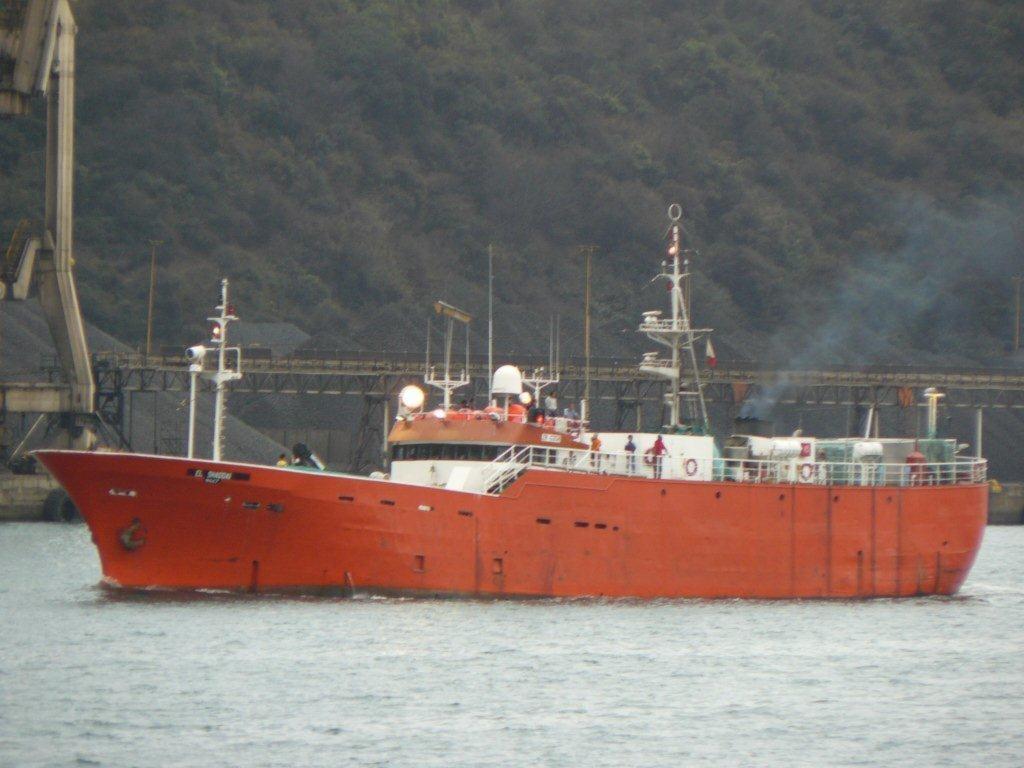

| Information required                                      | Vessel details                                                 |
|-----------------------------------------------------------|----------------------------------------------------------------|
| Name of fishing vessel                                    | El Shaddai                                                     |
| Time periods authorised for fishing (start and end dates) | 17 December 2010 – 30 November 2011                            |
| Area(s) of fishing                                        | 48.3; 51, 58.6 & 58.7 EEZ                                      |
| Species targeted                                          | TOP Dissostichus eleginoides                                   |
| Gear used                                                 | Longline                                                       |
| Previous names of vessel (if known)                       | Banzare                                                        |
| Registration number                                       | N467                                                           |
| IMO number                                                | 8025082                                                        |
| External markings                                         |                                                                |
| Port of registry                                          | Durban                                                         |
| Previous flag (if any)                                    | Panama                                                         |
| International Radio Call Sign                             | ZR6358                                                         |
| Name of vessel's owner(s)                                 | Braxton Security Services CC.                                  |
| Address of vessel owner                                   | Suite 10                                                       |
|                                                           | 1 Victoria Embankment                                          |
|                                                           | Durban 4001                                                    |
| Beneficial owners (if known)                              |                                                                |
| Name and address of license owner                         |                                                                |
| (if different from vessel owner(s))                       |                                                                |
| Type of vessel                                            | Longliner                                                      |
| Where built                                               | Japan                                                          |
| When built                                                | 1980                                                           |
| Length (m)                                                | 45.85                                                          |
| Starboard photograph                                      | Attached                                                       |
| Port photograph                                           | Attached                                                       |
| Stern photograph                                          | Attached                                                       |
| VMS implementation details                                | Registered with Branch: Fisheries Cape Town                    |
| Name of operator, if different from vessel owners         |                                                                |
| Address of operator, if different from vessel owners      |                                                                |
| Names and nationality of master and, where relevant, of   | MASTER:                                                        |
| fishing master                                            | Keith Leonard Brown – South African                            |
|                                                           |                                                                |
|                                                           | FISHING MASTER:                                                |
|                                                           | Keith Leonard Brown - South African                            |
| Type of fishing method or methods                         | Longline                                                       |
| Beam (m)                                                  | 8.5 M                                                          |
| Gross registered tonnage                                  | 635.90                                                         |
| Vessel communication types and numbers (INMARSAT          | INMARSAT C 601126800                                           |
| A, B and C numbers)                                       |                                                                |
|                                                           | INMO. 496550614 – S/N 5129761<br>INMO. 496550613 – S/N 5130666 |
|                                                           | elshaddai@rapidomail5.com                                      |
|                                                           | -                                                              |
| Normal crew complement                                    | 37                                                             |
| Power of main engine or engines (kW)                      | 955Kw                                                          |
| Carrying capacity (tonnes)                                | 220.80                                                         |
| No of fish holds                                          | 1                                                              |
| Capacity of each hold (m3)                                | 260m3                                                          |
| Any other information in respect of each licensed vessel  |                                                                |
| considered appropriate (e.g. ice classification) for the  |                                                                |
| purposes of the implementation of the conservation        |                                                                |
| measures adopted by the Commission.                       |                                                                |