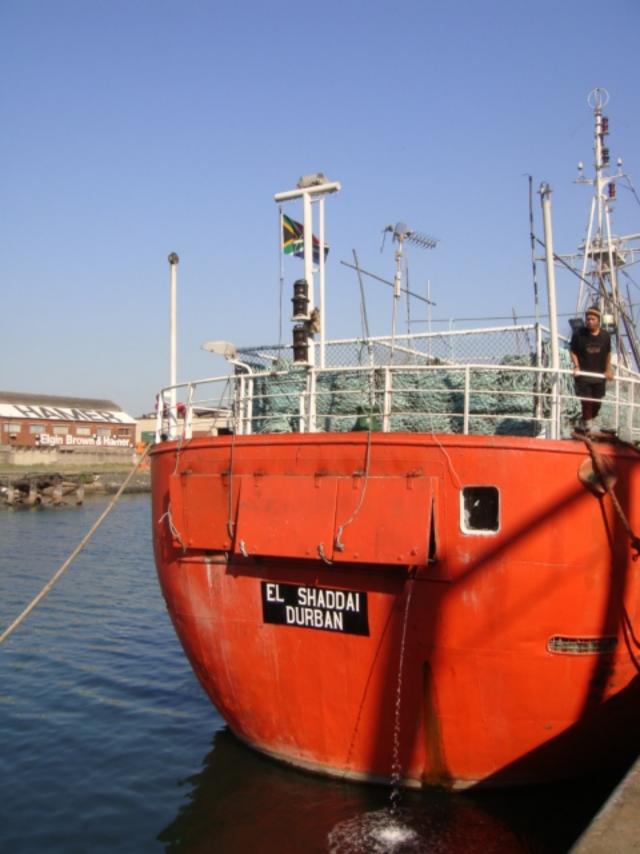

| Information required                                      | Vessel details                                                 |
|-----------------------------------------------------------|----------------------------------------------------------------|
| Name of fishing vessel                                    | El Shaddai                                                     |
| Time periods authorised for fishing (start and end dates) | 17 December 2010 – 30 November 2011                            |
| Area(s) of fishing                                        | 48.3; 51, 58.6 & 58.7 EEZ                                      |
| Species targeted                                          | TOP Dissostichus eleginoides                                   |
| Gear used                                                 | Longline                                                       |
| Previous names of vessel (if known)                       | Banzare                                                        |
| Registration number                                       | N467                                                           |
| IMO number                                                | 8025082                                                        |
| External markings                                         |                                                                |
| Port of registry                                          | Durban                                                         |
| Previous flag (if any)                                    | Panama                                                         |
| International Radio Call Sign                             | ZR6358                                                         |
| Name of vessel's owner(s)                                 | Braxton Security Services CC.                                  |
| Address of vessel owner                                   | Suite 10                                                       |
|                                                           | 1 Victoria Embankment                                          |
|                                                           | Durban 4001                                                    |
| Beneficial owners (if known)                              |                                                                |
| Name and address of license owner                         |                                                                |
| (if different from vessel owner(s))                       |                                                                |
| Type of vessel                                            | Longliner                                                      |
| Where built                                               | Japan                                                          |
| When built                                                | 1980                                                           |
| Length (m)                                                | 45.85                                                          |
| Starboard photograph                                      | Attached                                                       |
| Port photograph                                           | Attached                                                       |
| Stern photograph                                          | Attached                                                       |
| VMS implementation details                                | Registered with Branch: Fisheries Cape Town                    |
| Name of operator, if different from vessel owners         |                                                                |
| Address of operator, if different from vessel owners      |                                                                |
| Names and nationality of master and, where relevant, of   | MASTER:                                                        |
| fishing master                                            | Keith Leonard Brown – South African                            |
|                                                           |                                                                |
|                                                           | FISHING MASTER:                                                |
|                                                           | Keith Leonard Brown - South African                            |
| Type of fishing method or methods                         | Longline                                                       |
| Beam (m)                                                  | 8.5 M                                                          |
| Gross registered tonnage                                  | 635.90                                                         |
| Vessel communication types and numbers (INMARSAT          | INMARSAT C 601126800                                           |
| A, B and C numbers)                                       |                                                                |
|                                                           | INMO. 496550614 – S/N 5129761<br>INMO. 496550613 – S/N 5130666 |
|                                                           | elshaddai@rapidomail5.com                                      |
|                                                           | -                                                              |
| Normal crew complement                                    | 37                                                             |
| Power of main engine or engines (kW)                      | 955Kw                                                          |
| Carrying capacity (tonnes)                                | 220.80                                                         |
| No of fish holds                                          | 1                                                              |
| Capacity of each hold (m3)                                | 260m3                                                          |
| Any other information in respect of each licensed vessel  |                                                                |
| considered appropriate (e.g. ice classification) for the  |                                                                |
| purposes of the implementation of the conservation        |                                                                |
| measures adopted by the Commission.                       |                                                                |