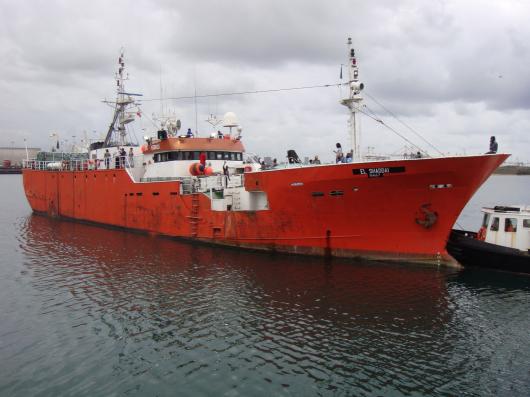

| Information required                                      | Vessel details                                                 |
|-----------------------------------------------------------|----------------------------------------------------------------|
| Name of fishing vessel                                    | El Shaddai                                                     |
| Time periods authorised for fishing (start and end dates) | 17 December 2010 – 30 November 2011                            |
| Area(s) of fishing                                        | 48.3; 51, 58.6 & 58.7 EEZ                                      |
| Species targeted                                          | TOP Dissostichus eleginoides                                   |
| Gear used                                                 | Longline                                                       |
| Previous names of vessel (if known)                       | Banzare                                                        |
| Registration number                                       | N467                                                           |
| IMO number                                                | 8025082                                                        |
| External markings                                         |                                                                |
| Port of registry                                          | Durban                                                         |
| Previous flag (if any)                                    | Panama                                                         |
| International Radio Call Sign                             | ZR6358                                                         |
| Name of vessel's owner(s)                                 | Braxton Security Services CC.                                  |
| Address of vessel owner                                   | Suite 10                                                       |
|                                                           | 1 Victoria Embankment                                          |
|                                                           | Durban 4001                                                    |
| Beneficial owners (if known)                              |                                                                |
| Name and address of license owner                         |                                                                |
| (if different from vessel owner(s))                       |                                                                |
| Type of vessel                                            | Longliner                                                      |
| Where built                                               | Japan                                                          |
| When built                                                | 1980                                                           |
| Length (m)                                                | 45.85                                                          |
| Starboard photograph                                      | Attached                                                       |
| Port photograph                                           | Attached                                                       |
| Stern photograph                                          | Attached                                                       |
| VMS implementation details                                | Registered with Branch: Fisheries Cape Town                    |
| Name of operator, if different from vessel owners         |                                                                |
| Address of operator, if different from vessel owners      |                                                                |
| Names and nationality of master and, where relevant, of   | MASTER:                                                        |
| fishing master                                            | Keith Leonard Brown – South African                            |
|                                                           |                                                                |
|                                                           | FISHING MASTER:                                                |
|                                                           | Keith Leonard Brown - South African                            |
| Type of fishing method or methods                         | Longline                                                       |
| Beam (m)                                                  | 8.5 M                                                          |
| Gross registered tonnage                                  | 635.90                                                         |
| Vessel communication types and numbers (INMARSAT          | INMARSAT C 601126800                                           |
| A, B and C numbers)                                       |                                                                |
|                                                           | INMO. 496550614 – S/N 5129761<br>INMO. 496550613 – S/N 5130666 |
|                                                           | elshaddai@rapidomail5.com                                      |
|                                                           | -                                                              |
| Normal crew complement                                    | 37                                                             |
| Power of main engine or engines (kW)                      | 955Kw                                                          |
| Carrying capacity (tonnes)                                | 220.80                                                         |
| No of fish holds                                          | 1                                                              |
| Capacity of each hold (m3)                                | 260m3                                                          |
| Any other information in respect of each licensed vessel  |                                                                |
| considered appropriate (e.g. ice classification) for the  |                                                                |
| purposes of the implementation of the conservation        |                                                                |
| measures adopted by the Commission.                       |                                                                |