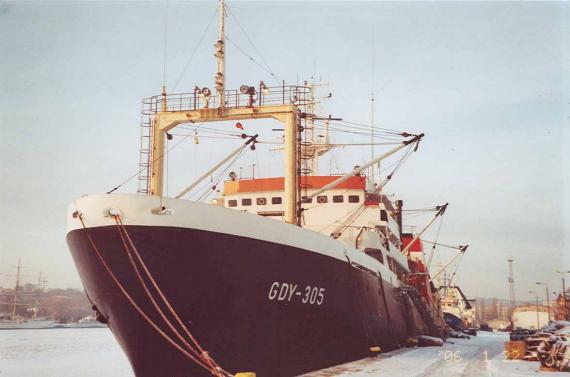

**CCAMLR Licence notification** 

| CCAMLR Licence notification                                            |                                                             |
|------------------------------------------------------------------------|-------------------------------------------------------------|
| Information required                                                   | Vessel details                                              |
| Name of fishing vessel                                                 | Dalmor II                                                   |
| Time periods authorised for fishing (start and end dates)              | 01 Dec 10 – 30 Nov 11                                       |
| Area(s) of fishing                                                     | 48                                                          |
| Species targetted                                                      | KRI                                                         |
| Gear used                                                              | Trawl                                                       |
| Previous names (if known)                                              |                                                             |
| Registration number                                                    | POL035202010                                                |
| IMO number                                                             | 8509129                                                     |
| External markings                                                      | GDY-305                                                     |
| Port of registry                                                       | Gdynia                                                      |
| Previous flag (if any)                                                 | Malta                                                       |
| International Radio Call Sign                                          | SQDY                                                        |
| Name of vessel's owner(s)                                              | Deep-Sea Fishing Company Dalmor Ltd                         |
| Address of vessel owner                                                | Ul. Waszyngtona 9, 81-342 Gdynia, Poland                    |
| Beneficial owners (if known)                                           | _                                                           |
| Name of licence owner (if different from owner(s));                    | Same as vessel owner                                        |
| Address of licence owner (operator)                                    | Same as vessel owner                                        |
| Type of vessel;                                                        | Fishing vessel - factory trawler                            |
| Where built                                                            | Gdansk Shipyard                                             |
| When built                                                             | 1986                                                        |
|                                                                        | 94                                                          |
| Length (m)                                                             |                                                             |
| Starboard photograph                                                   | Yes                                                         |
| Port photograph                                                        | Yes<br>Yes                                                  |
| Stern photograph                                                       |                                                             |
| VMS implementation details                                             | Accessible only for GMDSS operators<br>Same as vessel owner |
| Name of operator, if different from vessel owners;                     |                                                             |
| Address of operator, if different from vessel owners                   | Same as vessel owner                                        |
| Names and nationality of master and, where relevant, of fishing master | Master: Janusz Tarazewicz, Poland                           |
| Type of fishing method or methods                                      | Pelagic trawling                                            |
| Beam (m)                                                               | 15.9                                                        |
| Gross registered tonnage                                               | 3861                                                        |
| Vessel communication types and numbers (INMARSAT                       | Inmarsat C: 426100263                                       |
| A, B and C numbers);                                                   | Inmarsat C: 426100264                                       |
| Normal crew complement;                                                | 72                                                          |
| Power of main engine or engines (kW);                                  | 3200                                                        |
| Carrying capacity (tonnes)                                             | 1158                                                        |
| No. of fish holds                                                      | 3                                                           |
| Capacity of all holds (t)                                              | 3014.48                                                     |
| Any other information in respect of each licensed vessel               | 5017.70                                                     |
| they consider appropriate (e.g. ice classification) for the            |                                                             |
| purposes of the implementation of the conservation                     |                                                             |
| measures adopted by the Commission.                                    |                                                             |
|                                                                        |                                                             |