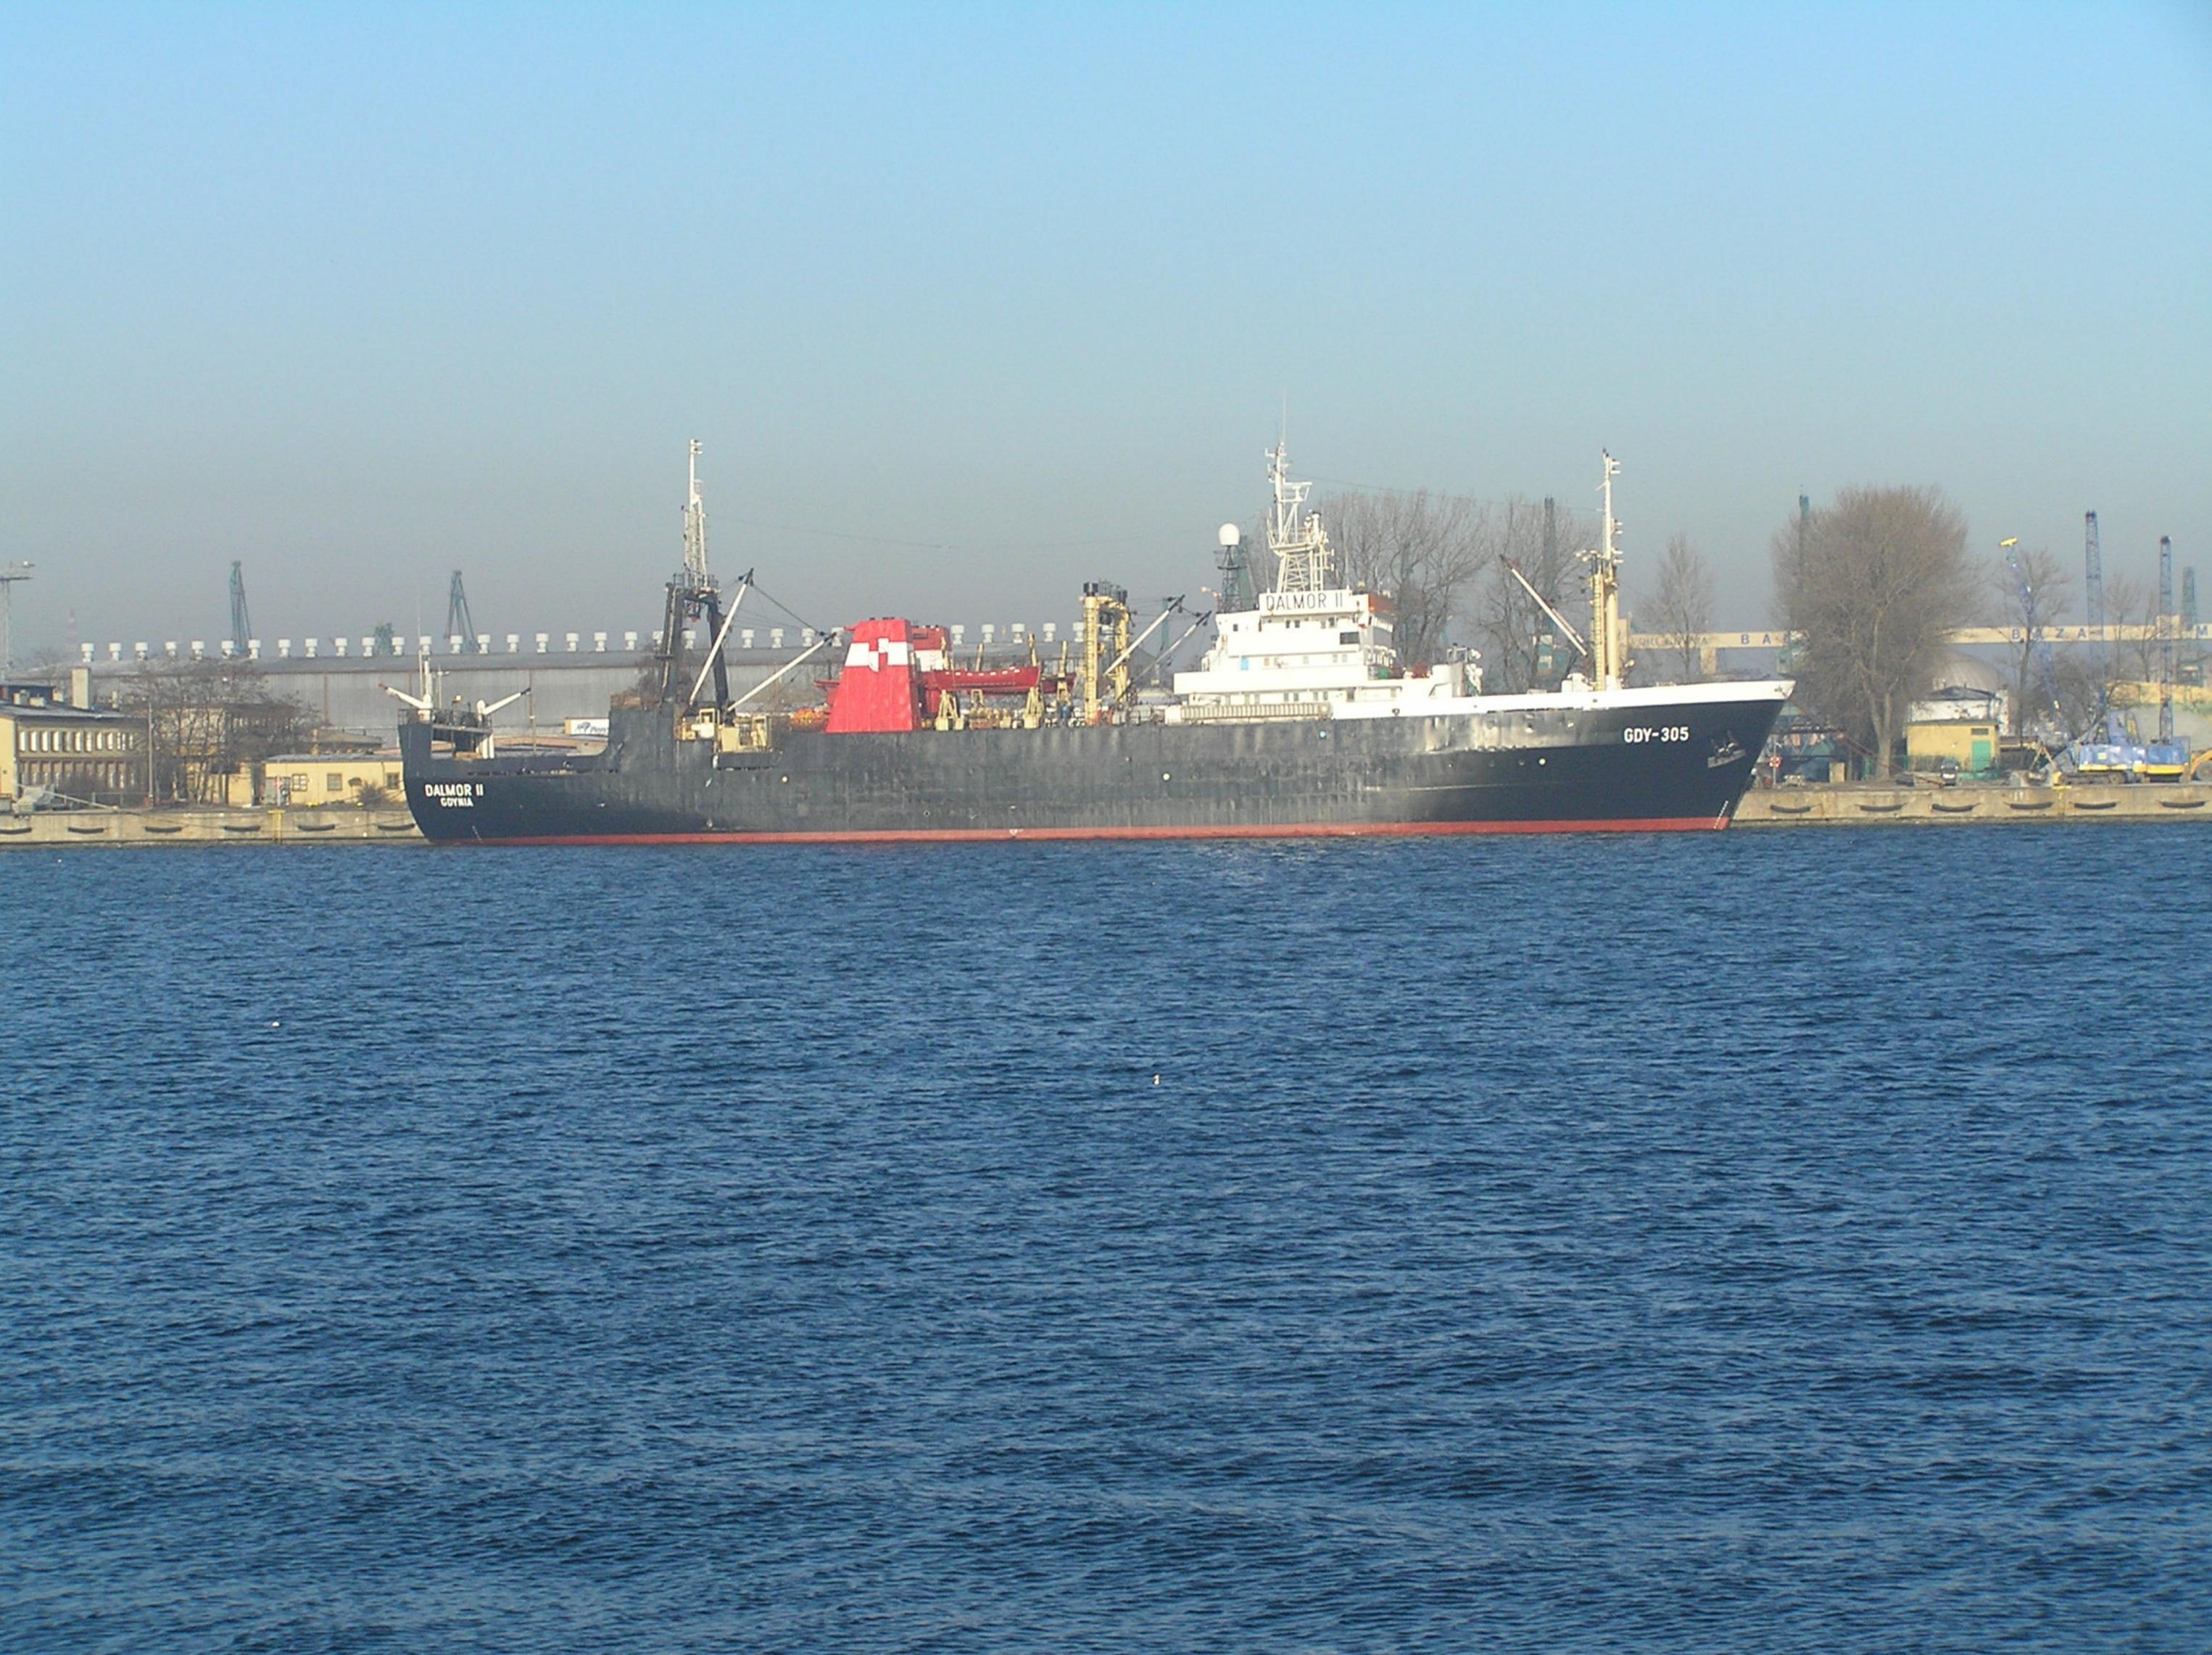

**CCAMLR Licence notification** 

| CCAMLR Licence notification                                            |                                                             |
|------------------------------------------------------------------------|-------------------------------------------------------------|
| Information required                                                   | Vessel details                                              |
| Name of fishing vessel                                                 | Dalmor II                                                   |
| Time periods authorised for fishing (start and end dates)              | 01 Dec 10 – 30 Nov 11                                       |
| Area(s) of fishing                                                     | 48                                                          |
| Species targetted                                                      | KRI                                                         |
| Gear used                                                              | Trawl                                                       |
| Previous names (if known)                                              |                                                             |
| Registration number                                                    | POL035202010                                                |
| IMO number                                                             | 8509129                                                     |
| External markings                                                      | GDY-305                                                     |
| Port of registry                                                       | Gdynia                                                      |
| Previous flag (if any)                                                 | Malta                                                       |
| International Radio Call Sign                                          | SQDY                                                        |
| Name of vessel's owner(s)                                              | Deep-Sea Fishing Company Dalmor Ltd                         |
| Address of vessel owner                                                | Ul. Waszyngtona 9, 81-342 Gdynia, Poland                    |
| Beneficial owners (if known)                                           | _                                                           |
| Name of licence owner (if different from owner(s));                    | Same as vessel owner                                        |
| Address of licence owner (operator)                                    | Same as vessel owner                                        |
| Type of vessel;                                                        | Fishing vessel - factory trawler                            |
| Where built                                                            | Gdansk Shipyard                                             |
| When built                                                             | 1986                                                        |
|                                                                        | 94                                                          |
| Length (m)                                                             |                                                             |
| Starboard photograph                                                   | Yes                                                         |
| Port photograph                                                        | Yes<br>Yes                                                  |
| Stern photograph                                                       |                                                             |
| VMS implementation details                                             | Accessible only for GMDSS operators<br>Same as vessel owner |
| Name of operator, if different from vessel owners;                     |                                                             |
| Address of operator, if different from vessel owners                   | Same as vessel owner                                        |
| Names and nationality of master and, where relevant, of fishing master | Master: Janusz Tarazewicz, Poland                           |
| Type of fishing method or methods                                      | Pelagic trawling                                            |
| Beam (m)                                                               | 15.9                                                        |
| Gross registered tonnage                                               | 3861                                                        |
| Vessel communication types and numbers (INMARSAT                       | Inmarsat C: 426100263                                       |
| A, B and C numbers);                                                   | Inmarsat C: 426100264                                       |
| Normal crew complement;                                                | 72                                                          |
| Power of main engine or engines (kW);                                  | 3200                                                        |
| Carrying capacity (tonnes)                                             | 1158                                                        |
| No. of fish holds                                                      | 3                                                           |
| Capacity of all holds (t)                                              | 3014.48                                                     |
| Any other information in respect of each licensed vessel               | 5017.70                                                     |
| they consider appropriate (e.g. ice classification) for the            |                                                             |
| purposes of the implementation of the conservation                     |                                                             |
| measures adopted by the Commission.                                    |                                                             |
|                                                                        |                                                             |