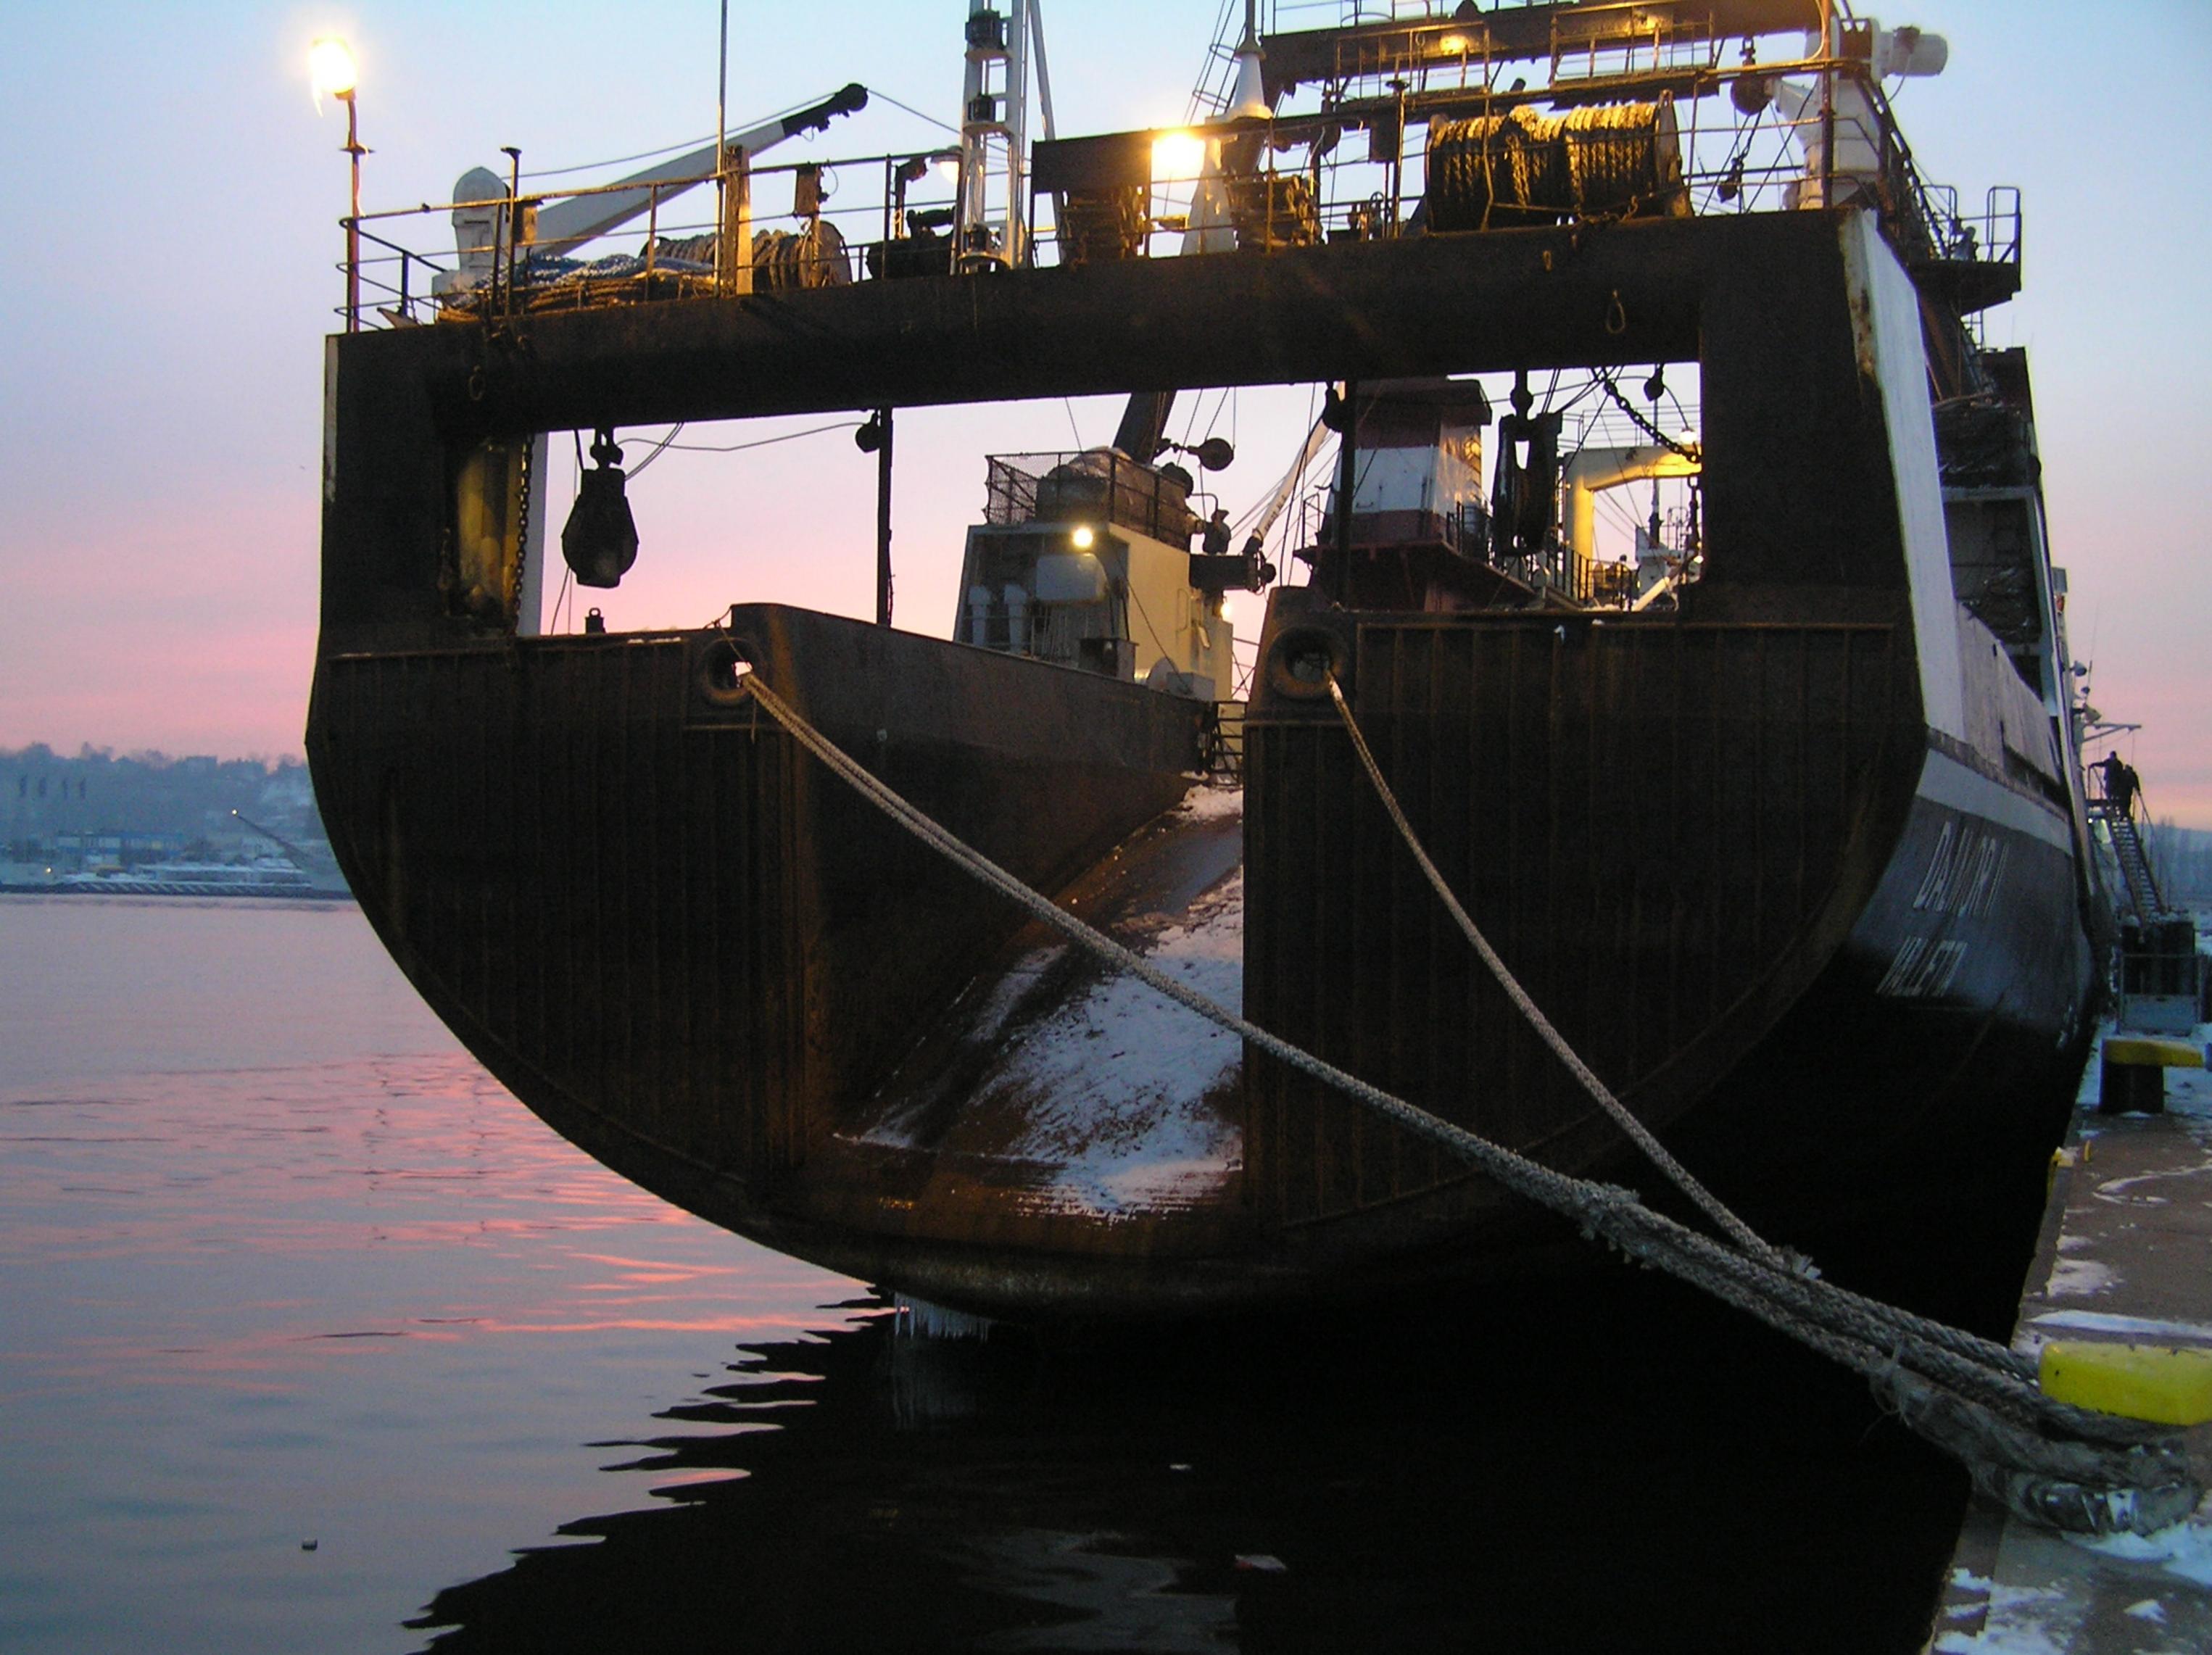

**CCAMLR Licence notification** 

| CCAMLR Licence notification                                            |                                                             |
|------------------------------------------------------------------------|-------------------------------------------------------------|
| Information required                                                   | Vessel details                                              |
| Name of fishing vessel                                                 | Dalmor II                                                   |
| Time periods authorised for fishing (start and end dates)              | 01 Dec 10 – 30 Nov 11                                       |
| Area(s) of fishing                                                     | 48                                                          |
| Species targetted                                                      | KRI                                                         |
| Gear used                                                              | Trawl                                                       |
| Previous names (if known)                                              |                                                             |
| Registration number                                                    | POL035202010                                                |
| IMO number                                                             | 8509129                                                     |
| External markings                                                      | GDY-305                                                     |
| Port of registry                                                       | Gdynia                                                      |
| Previous flag (if any)                                                 | Malta                                                       |
| International Radio Call Sign                                          | SQDY                                                        |
| Name of vessel's owner(s)                                              | Deep-Sea Fishing Company Dalmor Ltd                         |
| Address of vessel owner                                                | Ul. Waszyngtona 9, 81-342 Gdynia, Poland                    |
| Beneficial owners (if known)                                           | _                                                           |
| Name of licence owner (if different from owner(s));                    | Same as vessel owner                                        |
| Address of licence owner (operator)                                    | Same as vessel owner                                        |
| Type of vessel;                                                        | Fishing vessel - factory trawler                            |
| Where built                                                            | Gdansk Shipyard                                             |
| When built                                                             | 1986                                                        |
|                                                                        | 94                                                          |
| Length (m)                                                             |                                                             |
| Starboard photograph                                                   | Yes                                                         |
| Port photograph                                                        | Yes<br>Yes                                                  |
| Stern photograph                                                       |                                                             |
| VMS implementation details                                             | Accessible only for GMDSS operators<br>Same as vessel owner |
| Name of operator, if different from vessel owners;                     |                                                             |
| Address of operator, if different from vessel owners                   | Same as vessel owner                                        |
| Names and nationality of master and, where relevant, of fishing master | Master: Janusz Tarazewicz, Poland                           |
| Type of fishing method or methods                                      | Pelagic trawling                                            |
| Beam (m)                                                               | 15.9                                                        |
| Gross registered tonnage                                               | 3861                                                        |
| Vessel communication types and numbers (INMARSAT                       | Inmarsat C: 426100263                                       |
| A, B and C numbers);                                                   | Inmarsat C: 426100264                                       |
| Normal crew complement;                                                | 72                                                          |
| Power of main engine or engines (kW);                                  | 3200                                                        |
| Carrying capacity (tonnes)                                             | 1158                                                        |
| No. of fish holds                                                      | 3                                                           |
| Capacity of all holds (t)                                              | 3014.48                                                     |
| Any other information in respect of each licensed vessel               | 5017.70                                                     |
| they consider appropriate (e.g. ice classification) for the            |                                                             |
| purposes of the implementation of the conservation                     |                                                             |
| measures adopted by the Commission.                                    |                                                             |
|                                                                        |                                                             |