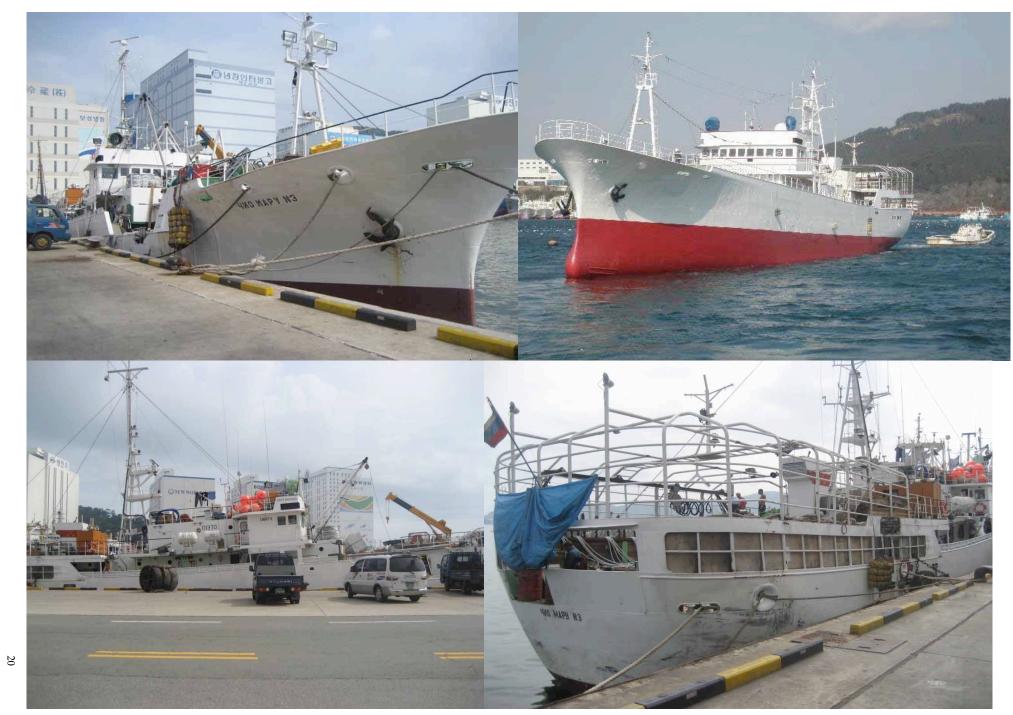

## **CCAMLR Licence notification**

| CCAMLR Licence notification                                 |                                                   |
|-------------------------------------------------------------|---------------------------------------------------|
| Information required                                        | Vessel details                                    |
| Name of fishing vessel                                      | Chiyo Maru 3                                      |
| Time periods authorised for fishing (start and end dates)   | 1/12/2010 -30/11/2011                             |
| Area(s) of fishing                                          | 88.1, 88.2 and 88.2 SSRU A                        |
| Species targetted                                           | TOT                                               |
| Gear used                                                   | Longline                                          |
| Previous names (if known)                                   |                                                   |
| Registration number                                         | G-0904                                            |
| IMO number                                                  | 8717207                                           |
| External markings                                           | G-0904                                            |
| Port of registry                                            | Petropavlovsk-Kamchatskiy, Russia                 |
| Previous flag (if any)                                      | Japan                                             |
| International Radio Call Sign                               | UBRF9                                             |
| Name of vessel's owner(s)                                   | "ANTEУ" Co.Ltd                                    |
| Address of vessel owner                                     | 683032 Petropavlovsk-Kamchatskiy                  |
|                                                             | Pogranichnaya Street 75-A RUSSIA                  |
|                                                             |                                                   |
| Beneficial owners (if known)                                | "ANTEУ" Co.Ltd                                    |
| Name of licence owner (if different from owner(s));         |                                                   |
|                                                             |                                                   |
| Address of licence owner (operator)                         |                                                   |
| Type of vessel;                                             | Medium fishing troller freezer                    |
| Where built                                                 | Japan                                             |
| When built                                                  | 1987                                              |
| Length (m)                                                  | 49.15                                             |
| Starboard photograph                                        | Yes                                               |
| Port photograph                                             | Yes                                               |
| Stern photograph                                            | Yes                                               |
| VMS implementation details                                  | No. 004569, Approved by Murmansk Center of        |
|                                                             | Communications and Monitoring, valid under 01 Jan |
|                                                             | 2012                                              |
| Name of operator, if different from vessel owners;          |                                                   |
| Address of operator, if different from vessel owners        |                                                   |
| Names and nationality of master and, where relevant, of     | Finenko Sergey Victorovich (Russia)               |
| fishing master                                              | Hilkewitch Gennadiy Vladimirovich (Russia)        |
| Type of fishing method or methods                           |                                                   |
| Beam (m)                                                    | 8.9                                               |
| Gross registered tonnage                                    | 743                                               |
| Vessel communication types and numbers (INMARSAT            | Inmarsat-C 427 302 585                            |
| A, B and C numbers);                                        | 11111111111111 C 127 302 303                      |
| Normal crew complement;                                     | 32                                                |
| Power of main engine or engines (kW);                       | 700                                               |
| Carrying capacity (tonnes)                                  | 84.6                                              |
| No. of fish holds                                           | 3                                                 |
| Capacity of all holds (t)                                   | 487.2m <sup>3</sup>                               |
| Any other information in respect of each licensed vessel    | 107.2111                                          |
| as appropriate for the purposes of the implementation of    |                                                   |
| conservation measures adopted by the Commission. <b>For</b> |                                                   |
| example, ice-classification, authorisation to participate   |                                                   |
| in bottom fishing activities in accordance with             |                                                   |
| Conservation Measure 22-06, paragraph 7                     |                                                   |
| Compet ration friendate ## 00, paragraph /                  |                                                   |