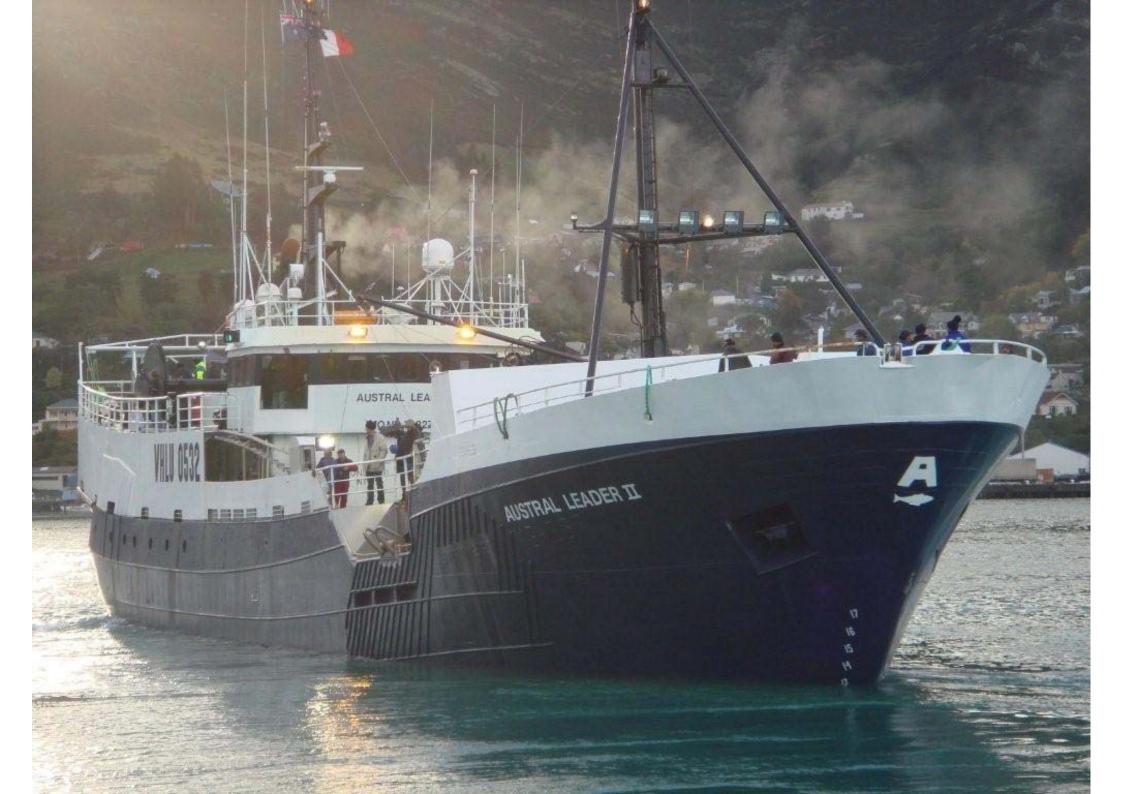

## **CCAMLR** licence notification

| Information required                                                                                                                            | Vessel details                                                                                                                                          |
|-------------------------------------------------------------------------------------------------------------------------------------------------|---------------------------------------------------------------------------------------------------------------------------------------------------------|
| Name of fishing vessel                                                                                                                          | Austral Leader II                                                                                                                                       |
| Time periods authorised for fishing (start and end dates)                                                                                       | 1 Dec 2010 - 31 Nov 2011                                                                                                                                |
| Area(s) of fishing                                                                                                                              | 58.5.2                                                                                                                                                  |
| Species targetted                                                                                                                               | Patagonian Toothfish                                                                                                                                    |
| Gear used                                                                                                                                       | Longline and pot                                                                                                                                        |
| Previous names of vessel (if known)                                                                                                             | Stromegg                                                                                                                                                |
| Registration number                                                                                                                             | 0532                                                                                                                                                    |
| IMO number                                                                                                                                      | 7382770                                                                                                                                                 |
| External markings                                                                                                                               | Blue hull with white infrastructure                                                                                                                     |
| Port of registry                                                                                                                                | Fremantle                                                                                                                                               |
| Previous flag (if any)                                                                                                                          | Danish                                                                                                                                                  |
| International Radio Call Sign                                                                                                                   | VHLU                                                                                                                                                    |
| Name and address of vessel's owner(s)                                                                                                           | Austral Fisheries Pty Ltd, 14 Neil Street, Osborne Park, Western Australia 6017                                                                         |
| Beneficial owners (if known)                                                                                                                    | As above                                                                                                                                                |
| Name and address of licence owner (if different from vessel owner(s))                                                                           | As above                                                                                                                                                |
| Type of vessel                                                                                                                                  | Longline/pot                                                                                                                                            |
| Where built                                                                                                                                     | Norway                                                                                                                                                  |
| When built                                                                                                                                      | 1974                                                                                                                                                    |
| Length (m)                                                                                                                                      | 52.0                                                                                                                                                    |
| Starboard photograph                                                                                                                            | Yes                                                                                                                                                     |
| Port photograph                                                                                                                                 | Yes                                                                                                                                                     |
| Stern photograph                                                                                                                                | Yes                                                                                                                                                     |
| VMS implementation details                                                                                                                      | Automatic Location Communicator (ALC) located in sealed unit and protected with a mechanism to indicate if the unit has been accessed or tampered with. |
| Name of operator, if different from vessel owners                                                                                               |                                                                                                                                                         |
| Address of operator, if different from vessel owners                                                                                            |                                                                                                                                                         |
| Names and nationality of master and, where relevant, of fishing master                                                                          | As nominated from time to time by the company.                                                                                                          |
| Type of fishing method or methods                                                                                                               | Longline and pot fishing                                                                                                                                |
| Beam (m)                                                                                                                                        | 10.0                                                                                                                                                    |
| Gross registered tonnage                                                                                                                        | 871                                                                                                                                                     |
| Vessel communication types and numbers (INMARSAT A, B and C numbers)                                                                            | INMARSAT B and satellite monitoring device                                                                                                              |
| Normal crew complement                                                                                                                          | 22 - 24                                                                                                                                                 |
| Power of main engine or engines (kW)                                                                                                            | 1760                                                                                                                                                    |
| Carrying capacity (tonnes)                                                                                                                      | 320                                                                                                                                                     |
| No of fish holds                                                                                                                                | 2                                                                                                                                                       |
| Capacity of hold (m3)                                                                                                                           | Approx 385                                                                                                                                              |
| Any other information in respect of each licensed vessel                                                                                        | Ice Class C; GMDSS number MMSI 503556000                                                                                                                |
| considered appropriate (e.g. ice classification) for the purposes of the implementation of the conservation measures adopted by the Commission. |                                                                                                                                                         |
| measures adopted by the Commission.                                                                                                             |                                                                                                                                                         |