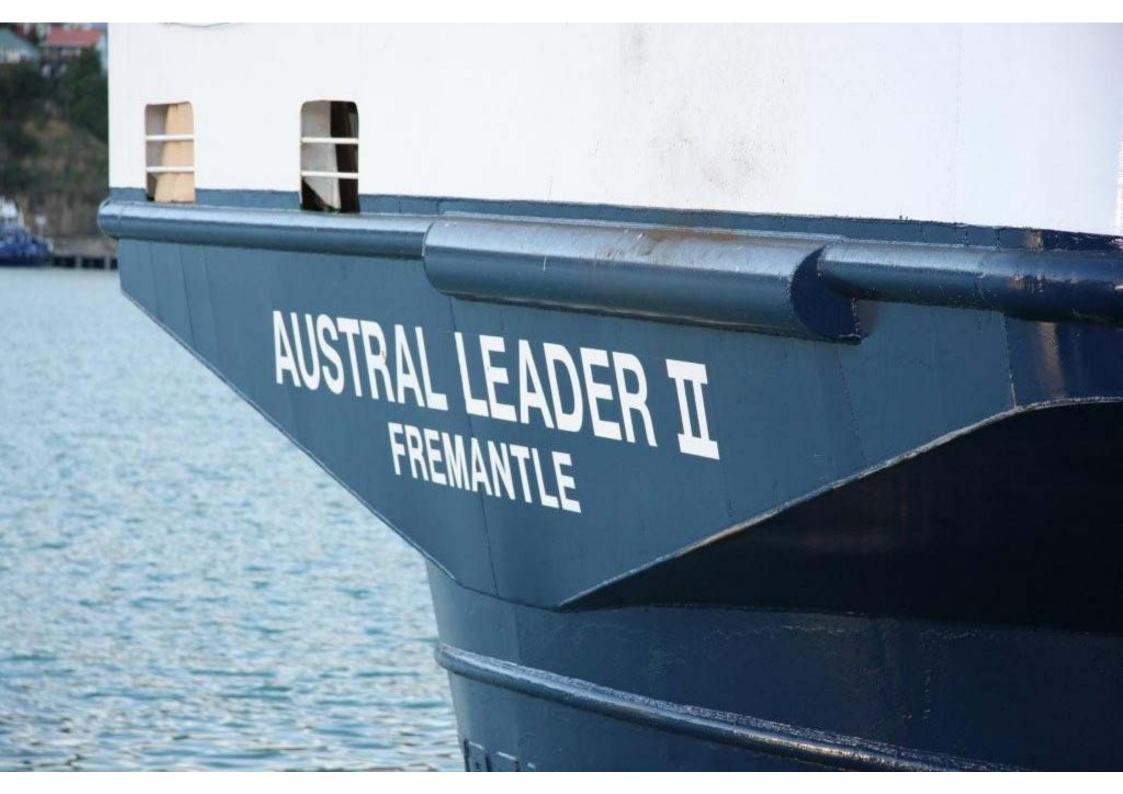

## **CCAMLR** licence notification

| Information required                                                                                                                            | Vessel details                                                                                                                                          |
|-------------------------------------------------------------------------------------------------------------------------------------------------|---------------------------------------------------------------------------------------------------------------------------------------------------------|
| Name of fishing vessel                                                                                                                          | Austral Leader II                                                                                                                                       |
| Time periods authorised for fishing (start and end dates)                                                                                       | 1 Dec 2010 - 31 Nov 2011                                                                                                                                |
| Area(s) of fishing                                                                                                                              | 58.5.2                                                                                                                                                  |
| Species targetted                                                                                                                               | Patagonian Toothfish                                                                                                                                    |
| Gear used                                                                                                                                       | Longline and pot                                                                                                                                        |
| Previous names of vessel (if known)                                                                                                             | Stromegg                                                                                                                                                |
| Registration number                                                                                                                             | 0532                                                                                                                                                    |
| IMO number                                                                                                                                      | 7382770                                                                                                                                                 |
| External markings                                                                                                                               | Blue hull with white infrastructure                                                                                                                     |
| Port of registry                                                                                                                                | Fremantle                                                                                                                                               |
| Previous flag (if any)                                                                                                                          | Danish                                                                                                                                                  |
| International Radio Call Sign                                                                                                                   | VHLU                                                                                                                                                    |
| Name and address of vessel's owner(s)                                                                                                           | Austral Fisheries Pty Ltd, 14 Neil Street, Osborne Park, Western Australia 6017                                                                         |
| Beneficial owners (if known)                                                                                                                    | As above                                                                                                                                                |
| Name and address of licence owner (if different from vessel owner(s))                                                                           | As above                                                                                                                                                |
| Type of vessel                                                                                                                                  | Longline/pot                                                                                                                                            |
| Where built                                                                                                                                     | Norway                                                                                                                                                  |
| When built                                                                                                                                      | 1974                                                                                                                                                    |
| Length (m)                                                                                                                                      | 52.0                                                                                                                                                    |
| Starboard photograph                                                                                                                            | Yes                                                                                                                                                     |
| Port photograph                                                                                                                                 | Yes                                                                                                                                                     |
| Stern photograph                                                                                                                                | Yes                                                                                                                                                     |
| VMS implementation details                                                                                                                      | Automatic Location Communicator (ALC) located in sealed unit and protected with a mechanism to indicate if the unit has been accessed or tampered with. |
| Name of operator, if different from vessel owners                                                                                               |                                                                                                                                                         |
| Address of operator, if different from vessel owners                                                                                            |                                                                                                                                                         |
| Names and nationality of master and, where relevant, of fishing master                                                                          | As nominated from time to time by the company.                                                                                                          |
| Type of fishing method or methods                                                                                                               | Longline and pot fishing                                                                                                                                |
| Beam (m)                                                                                                                                        | 10.0                                                                                                                                                    |
| Gross registered tonnage                                                                                                                        | 871                                                                                                                                                     |
| Vessel communication types and numbers (INMARSAT A, B and C numbers)                                                                            | INMARSAT B and satellite monitoring device                                                                                                              |
| Normal crew complement                                                                                                                          | 22 - 24                                                                                                                                                 |
| Power of main engine or engines (kW)                                                                                                            | 1760                                                                                                                                                    |
| Carrying capacity (tonnes)                                                                                                                      | 320                                                                                                                                                     |
| No of fish holds                                                                                                                                | 2                                                                                                                                                       |
| Capacity of hold (m3)                                                                                                                           | Approx 385                                                                                                                                              |
| Any other information in respect of each licensed vessel                                                                                        | Ice Class C; GMDSS number MMSI 503556000                                                                                                                |
| considered appropriate (e.g. ice classification) for the purposes of the implementation of the conservation measures adopted by the Commission. |                                                                                                                                                         |
| measures adopted by the Commission.                                                                                                             |                                                                                                                                                         |