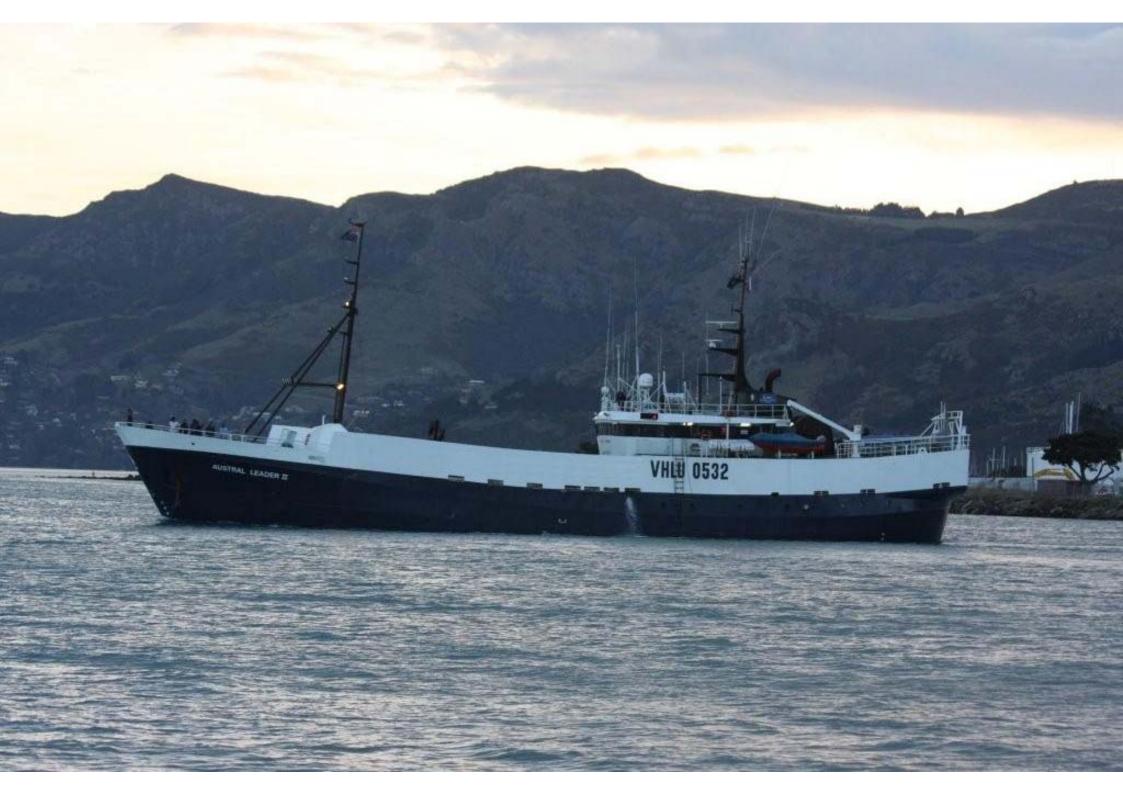

## **CCAMLR** licence notification

| Information required                                                                                                                            | Vessel details                                                                                                                                          |
|-------------------------------------------------------------------------------------------------------------------------------------------------|---------------------------------------------------------------------------------------------------------------------------------------------------------|
| Name of fishing vessel                                                                                                                          | Austral Leader II                                                                                                                                       |
| Time periods authorised for fishing (start and end dates)                                                                                       | 1 Dec 2010 - 31 Nov 2011                                                                                                                                |
| Area(s) of fishing                                                                                                                              | 58.5.2                                                                                                                                                  |
| Species targetted                                                                                                                               | Patagonian Toothfish                                                                                                                                    |
| Gear used                                                                                                                                       | Longline and pot                                                                                                                                        |
| Previous names of vessel (if known)                                                                                                             | Stromegg                                                                                                                                                |
| Registration number                                                                                                                             | 0532                                                                                                                                                    |
| IMO number                                                                                                                                      | 7382770                                                                                                                                                 |
| External markings                                                                                                                               | Blue hull with white infrastructure                                                                                                                     |
| Port of registry                                                                                                                                | Fremantle                                                                                                                                               |
| Previous flag (if any)                                                                                                                          | Danish                                                                                                                                                  |
| International Radio Call Sign                                                                                                                   | VHLU                                                                                                                                                    |
| Name and address of vessel's owner(s)                                                                                                           | Austral Fisheries Pty Ltd, 14 Neil Street, Osborne Park, Western Australia 6017                                                                         |
| Beneficial owners (if known)                                                                                                                    | As above                                                                                                                                                |
| Name and address of licence owner (if different from vessel owner(s))                                                                           | As above                                                                                                                                                |
| Type of vessel                                                                                                                                  | Longline/pot                                                                                                                                            |
| Where built                                                                                                                                     | Norway                                                                                                                                                  |
| When built                                                                                                                                      | 1974                                                                                                                                                    |
| Length (m)                                                                                                                                      | 52.0                                                                                                                                                    |
| Starboard photograph                                                                                                                            | Yes                                                                                                                                                     |
| Port photograph                                                                                                                                 | Yes                                                                                                                                                     |
| Stern photograph                                                                                                                                | Yes                                                                                                                                                     |
| VMS implementation details                                                                                                                      | Automatic Location Communicator (ALC) located in sealed unit and protected with a mechanism to indicate if the unit has been accessed or tampered with. |
| Name of operator, if different from vessel owners                                                                                               |                                                                                                                                                         |
| Address of operator, if different from vessel owners                                                                                            |                                                                                                                                                         |
| Names and nationality of master and, where relevant, of fishing master                                                                          | As nominated from time to time by the company.                                                                                                          |
| Type of fishing method or methods                                                                                                               | Longline and pot fishing                                                                                                                                |
| Beam (m)                                                                                                                                        | 10.0                                                                                                                                                    |
| Gross registered tonnage                                                                                                                        | 871                                                                                                                                                     |
| Vessel communication types and numbers (INMARSAT A, B and C numbers)                                                                            | INMARSAT B and satellite monitoring device                                                                                                              |
| Normal crew complement                                                                                                                          | 22 - 24                                                                                                                                                 |
| Power of main engine or engines (kW)                                                                                                            | 1760                                                                                                                                                    |
| Carrying capacity (tonnes)                                                                                                                      | 320                                                                                                                                                     |
| No of fish holds                                                                                                                                | 2                                                                                                                                                       |
| Capacity of hold (m3)                                                                                                                           | Approx 385                                                                                                                                              |
| Any other information in respect of each licensed vessel                                                                                        | Ice Class C; GMDSS number MMSI 503556000                                                                                                                |
| considered appropriate (e.g. ice classification) for the purposes of the implementation of the conservation measures adopted by the Commission. |                                                                                                                                                         |
| measures adopted by the Commission.                                                                                                             |                                                                                                                                                         |