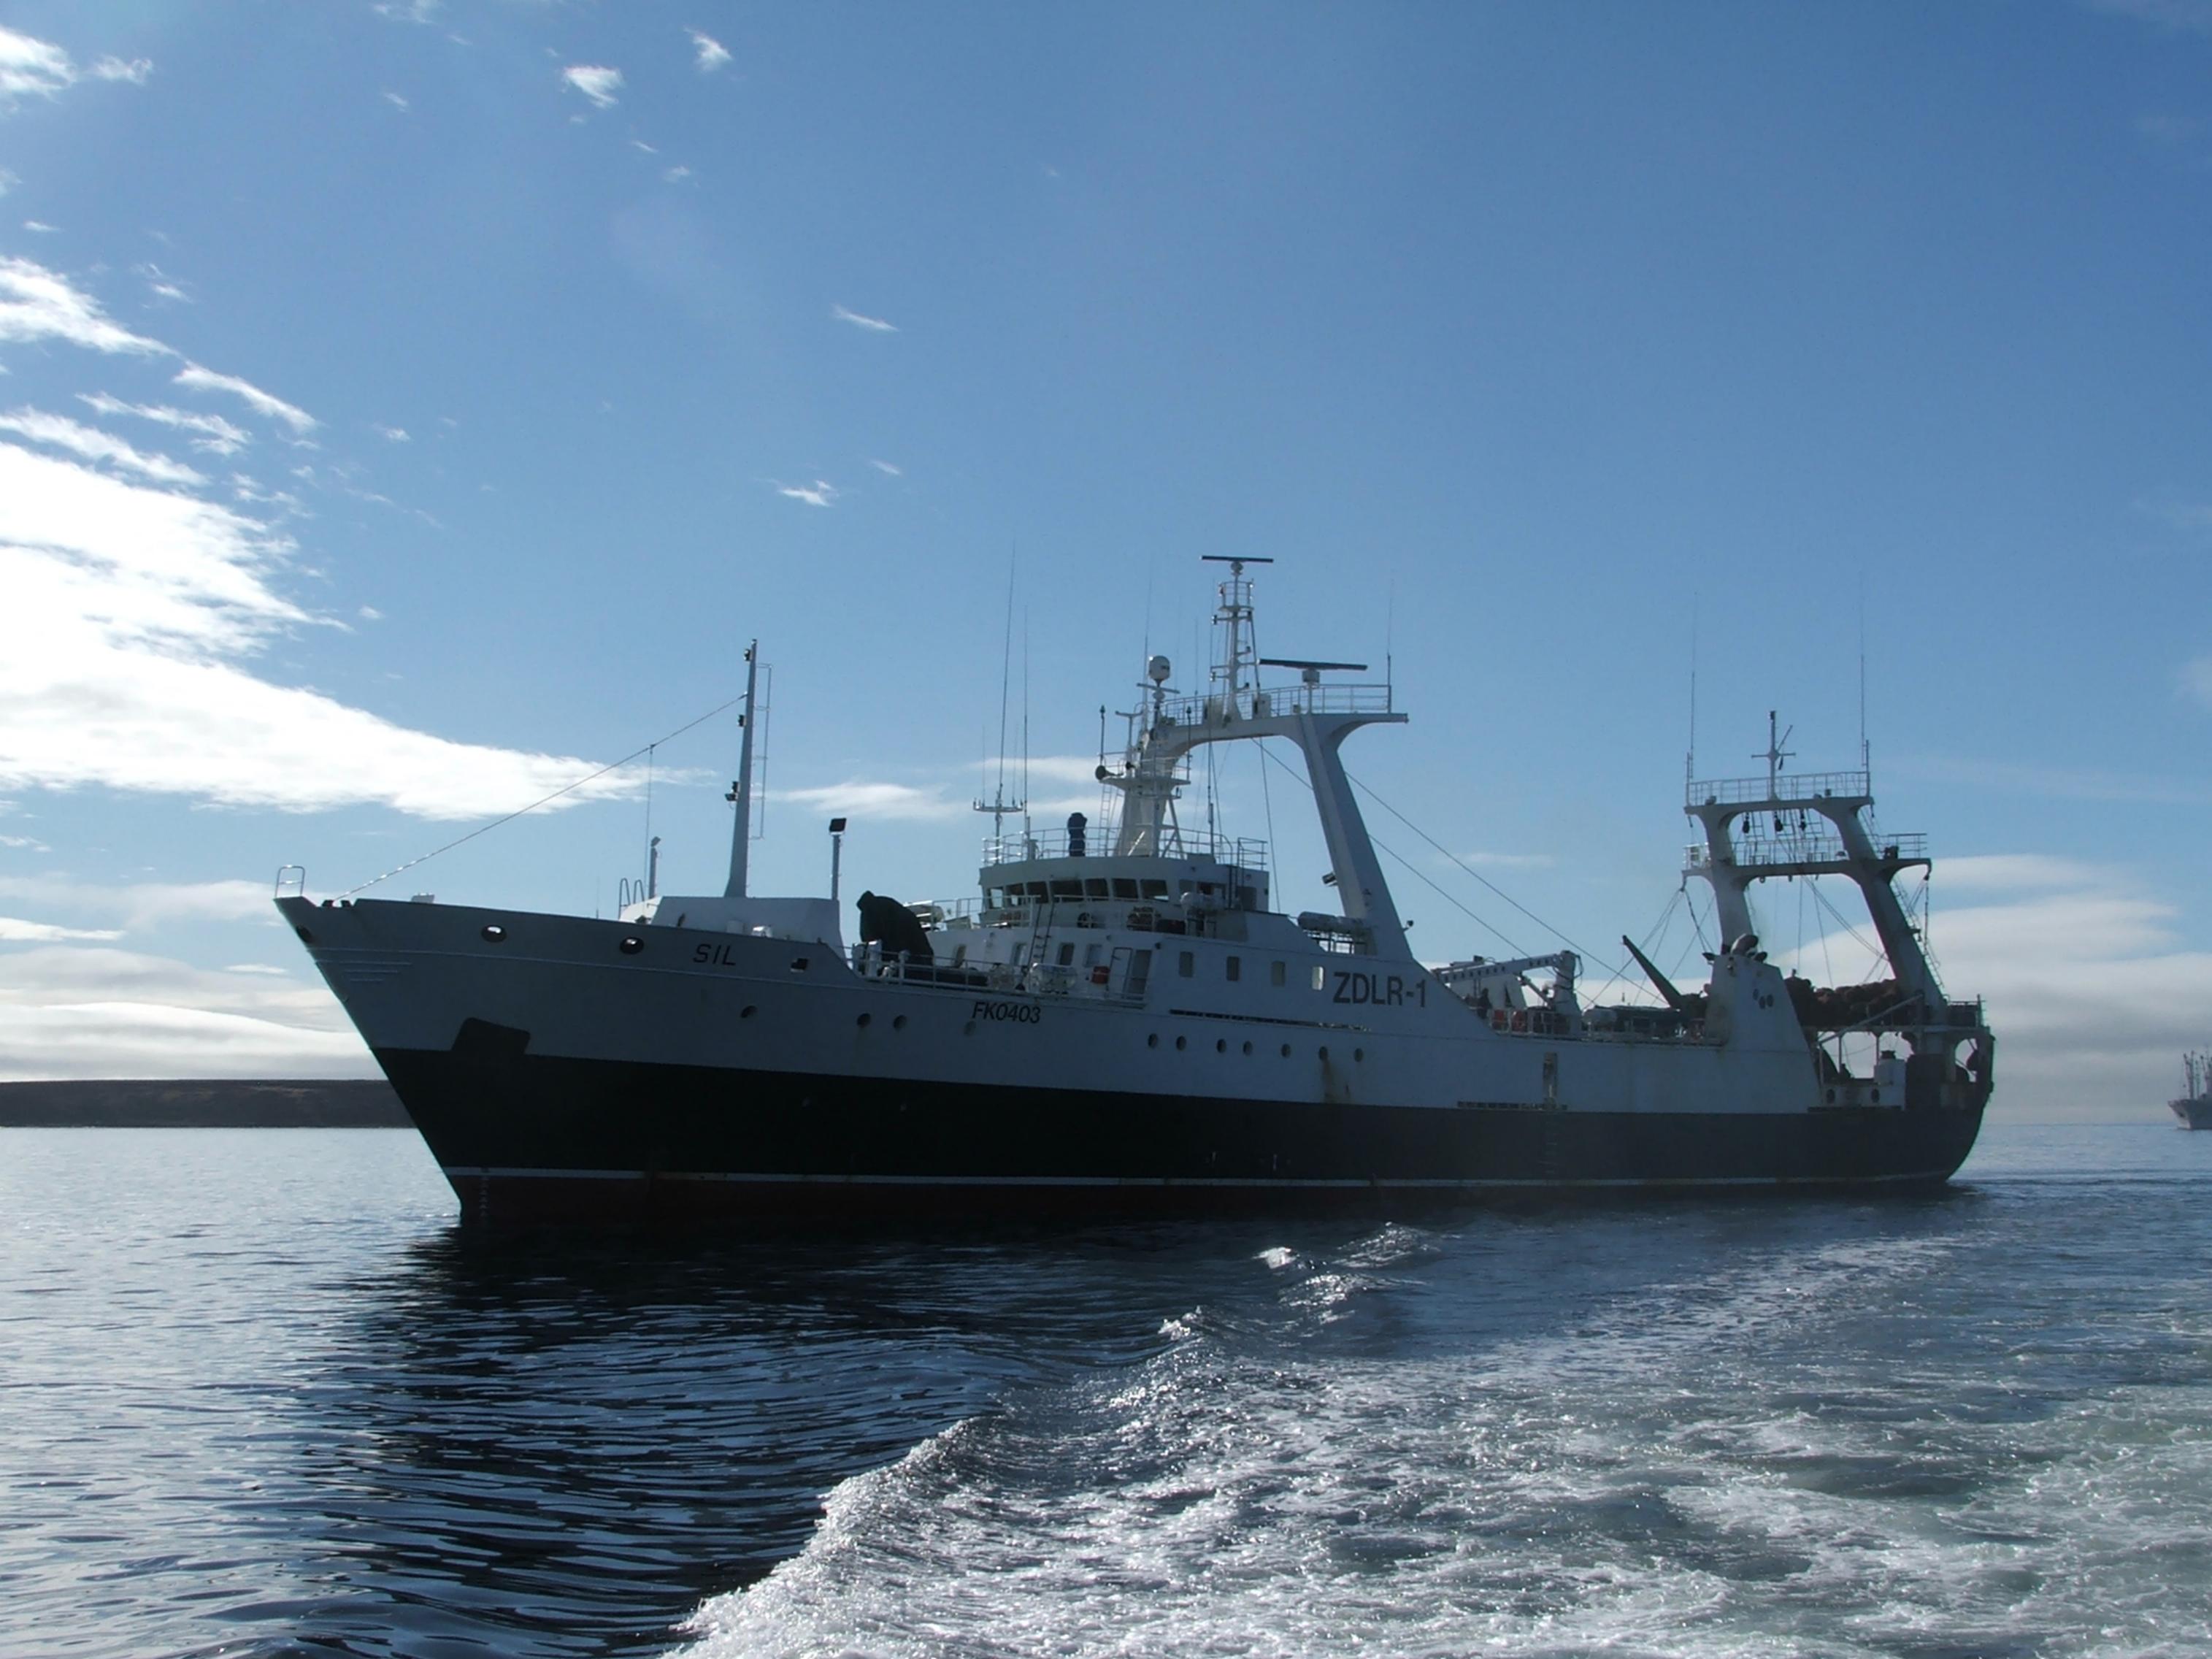

## Licensing information required under Conservation Measure 10-02 (2008)

| Infori                                                    | nation required                                                        | Vessel details                             |
|-----------------------------------------------------------|------------------------------------------------------------------------|--------------------------------------------|
| Paragraph 3                                               |                                                                        |                                            |
| 9 -                                                       |                                                                        | SIL                                        |
| Time periods authorised for fishing (start and end dates) |                                                                        | 13.01.10 TO THE 12.02.10                   |
| Area(s) of fishing                                        |                                                                        | 48.3                                       |
| Species targetted                                         |                                                                        | ICEFISH                                    |
| Gear used                                                 |                                                                        | STERN PELAGIC TRAWL                        |
| Paragraph 4                                               |                                                                        |                                            |
| (i)                                                       | Previous names of vessel (if known)                                    | NA                                         |
|                                                           | Registration number                                                    | 730450                                     |
|                                                           | IMO number                                                             | 8521                                       |
|                                                           | External markings                                                      | GREEN HULL WHITE SUPERSTRUCTURE            |
|                                                           | Port of registry                                                       | STANLEY. FALKLAND ISLANDS                  |
| (iii)                                                     | Previous flag (if any)                                                 | N/A                                        |
| (iv)                                                      | International Radio Call Sign                                          | XDLR1                                      |
| (v)                                                       | Name and address of vessel's owner(s)                                  | POLAR LTD                                  |
| ( )                                                       | Address of vessel owner                                                | 37, FITZROY ROAD – STANLEY.                |
|                                                           |                                                                        | 2 - 1,                                     |
|                                                           | D C 1 (C1                                                              | EALW AND ISLANDS                           |
| (:\)                                                      | Beneficial owners (if known) Name and address of licence owner         | FALKLAND ISLANDS<br>SAME AS ABOVE+         |
| (vi)                                                      | (if different from vessel owner(s))                                    | SAME AS ABOVE+                             |
| (vii)                                                     | Type of vessel                                                         | TRAWLER                                    |
| (vii)                                                     | Where built                                                            | VIGO - SPAIN                               |
| (1111)                                                    | When built                                                             | 1985                                       |
| (ix)                                                      | Length (m)                                                             | 78.5                                       |
| (x)                                                       | Starboard photograph                                                   | PROVIDED                                   |
| ()                                                        | Port photograph                                                        | PROVIDED                                   |
|                                                           | Stern photograph                                                       | PROVIDED                                   |
| (xi)                                                      | VMS implementation details                                             | ARGOS – INMARSAT 'C' MONITORED BY THIS     |
|                                                           | -                                                                      | FLAG STATE                                 |
| Paragraph 5 (to the extent practicable)                   |                                                                        |                                            |
| (i)                                                       | Name of operator, if different from vessel owners                      | SAME                                       |
|                                                           | Address of operator, if different from vessel                          |                                            |
| (::)                                                      | owners                                                                 | DENITO DODEADI ECCEDENO, CDANICH           |
| (ii)                                                      | Names and nationality of master and, where relevant, of fishing master | BENITO PORTABLES CEREIJO - SPANISH         |
| (iii)                                                     | Type of fishing method or methods                                      | STERN TRAWL                                |
| (iv)                                                      | Beam (m)                                                               | 14                                         |
| (v)                                                       | Gross registered tonnage                                               | 2156                                       |
| (vi)                                                      | Vessel communication types and numbers                                 | INMARSAT 'C' 474053610/474035620/474035630 |
|                                                           | (INMARSAT A, B and C numbers)                                          | MINI M: 76462232                           |
| (vii)                                                     | Normal crew complement                                                 | 60                                         |
| (viii)                                                    | Power of main engine or engines (kW)                                   | 2834                                       |
| (ix)                                                      | Carrying capacity (tonnes)                                             | 1150MT BLOCKS OR 820MT FISH IN CARTONS     |
|                                                           | No of fish holds                                                       | 2                                          |
|                                                           | Capacity of each hold (m3)                                             | 1646M3                                     |
| (x)                                                       | Any other information in respect of each licensed                      | ICE CLASSED                                |
|                                                           | vessel considered appropriate (e.g. ice                                |                                            |
|                                                           | classification) for the purposes of the                                |                                            |
|                                                           | implementation of the conservation measures                            |                                            |
|                                                           | adopted by the Commission.                                             |                                            |