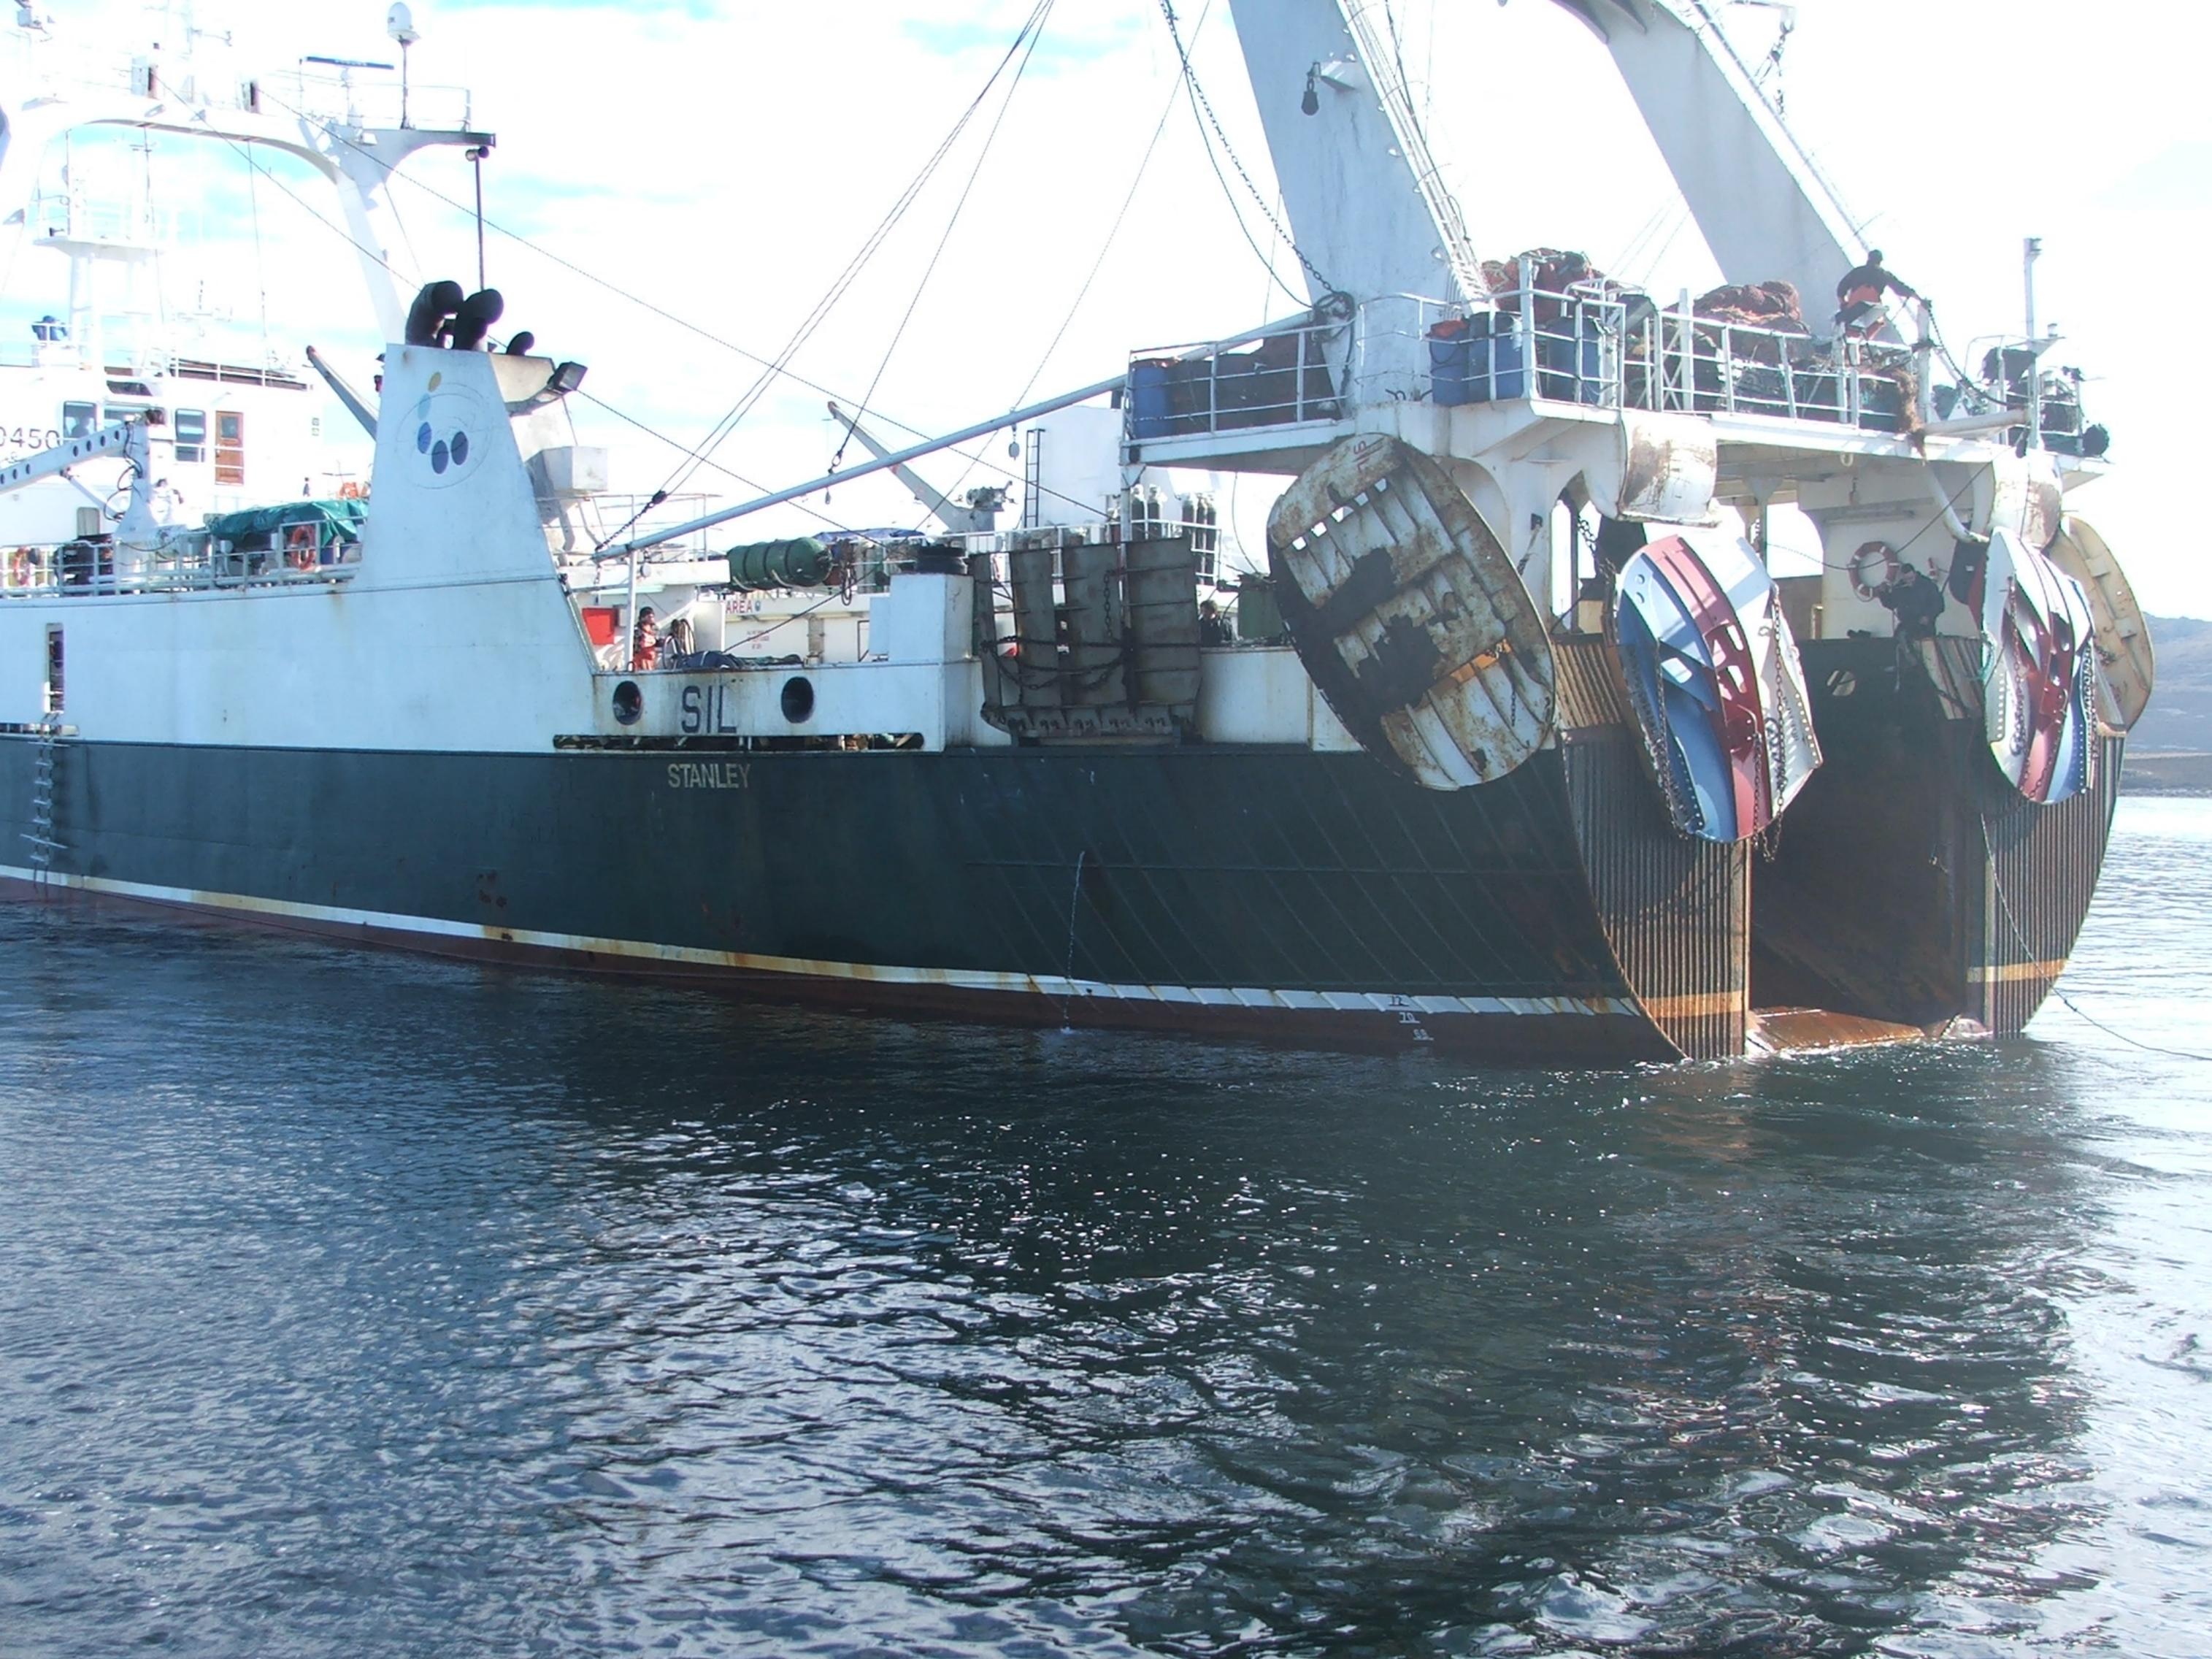

## Licensing information required under Conservation Measure 10-02 (2008)

| Infori                                                    | nation required                                                        | Vessel details                             |
|-----------------------------------------------------------|------------------------------------------------------------------------|--------------------------------------------|
| Paragraph 3                                               |                                                                        |                                            |
| 9 -                                                       |                                                                        | SIL                                        |
| Time periods authorised for fishing (start and end dates) |                                                                        | 13.01.10 TO THE 12.02.10                   |
| Area(s) of fishing                                        |                                                                        | 48.3                                       |
| Species targetted                                         |                                                                        | ICEFISH                                    |
| Gear used                                                 |                                                                        | STERN PELAGIC TRAWL                        |
| Paragraph 4                                               |                                                                        |                                            |
| (i)                                                       | Previous names of vessel (if known)                                    | NA                                         |
|                                                           | Registration number                                                    | 730450                                     |
|                                                           | IMO number                                                             | 8521                                       |
|                                                           | External markings                                                      | GREEN HULL WHITE SUPERSTRUCTURE            |
|                                                           | Port of registry                                                       | STANLEY. FALKLAND ISLANDS                  |
| (iii)                                                     | Previous flag (if any)                                                 | N/A                                        |
| (iv)                                                      | International Radio Call Sign                                          | XDLR1                                      |
| (v)                                                       | Name and address of vessel's owner(s)                                  | POLAR LTD                                  |
| ( )                                                       | Address of vessel owner                                                | 37, FITZROY ROAD – STANLEY.                |
|                                                           |                                                                        | 2 - 1,                                     |
|                                                           | D C 1 (C1                                                              | EALW AND ISLANDS                           |
| (:\)                                                      | Beneficial owners (if known) Name and address of licence owner         | FALKLAND ISLANDS<br>SAME AS ABOVE+         |
| (vi)                                                      | (if different from vessel owner(s))                                    | SAME AS ABOVE+                             |
| (vii)                                                     | Type of vessel                                                         | TRAWLER                                    |
| (vii)                                                     | Where built                                                            | VIGO - SPAIN                               |
| (1111)                                                    | When built                                                             | 1985                                       |
| (ix)                                                      | Length (m)                                                             | 78.5                                       |
| (x)                                                       | Starboard photograph                                                   | PROVIDED                                   |
| ()                                                        | Port photograph                                                        | PROVIDED                                   |
|                                                           | Stern photograph                                                       | PROVIDED                                   |
| (xi)                                                      | VMS implementation details                                             | ARGOS – INMARSAT 'C' MONITORED BY THIS     |
|                                                           | -                                                                      | FLAG STATE                                 |
| Paragraph 5 (to the extent practicable)                   |                                                                        |                                            |
| (i)                                                       | Name of operator, if different from vessel owners                      | SAME                                       |
|                                                           | Address of operator, if different from vessel                          |                                            |
| (::)                                                      | owners                                                                 | DENITO DODEADI ECCEDENO, CDANICH           |
| (ii)                                                      | Names and nationality of master and, where relevant, of fishing master | BENITO PORTABLES CEREIJO - SPANISH         |
| (iii)                                                     | Type of fishing method or methods                                      | STERN TRAWL                                |
| (iv)                                                      | Beam (m)                                                               | 14                                         |
| (v)                                                       | Gross registered tonnage                                               | 2156                                       |
| (vi)                                                      | Vessel communication types and numbers                                 | INMARSAT 'C' 474053610/474035620/474035630 |
|                                                           | (INMARSAT A, B and C numbers)                                          | MINI M: 76462232                           |
| (vii)                                                     | Normal crew complement                                                 | 60                                         |
| (viii)                                                    | Power of main engine or engines (kW)                                   | 2834                                       |
| (ix)                                                      | Carrying capacity (tonnes)                                             | 1150MT BLOCKS OR 820MT FISH IN CARTONS     |
|                                                           | No of fish holds                                                       | 2                                          |
|                                                           | Capacity of each hold (m3)                                             | 1646M3                                     |
| (x)                                                       | Any other information in respect of each licensed                      | ICE CLASSED                                |
|                                                           | vessel considered appropriate (e.g. ice                                |                                            |
|                                                           | classification) for the purposes of the                                |                                            |
|                                                           | implementation of the conservation measures                            |                                            |
|                                                           | adopted by the Commission.                                             |                                            |