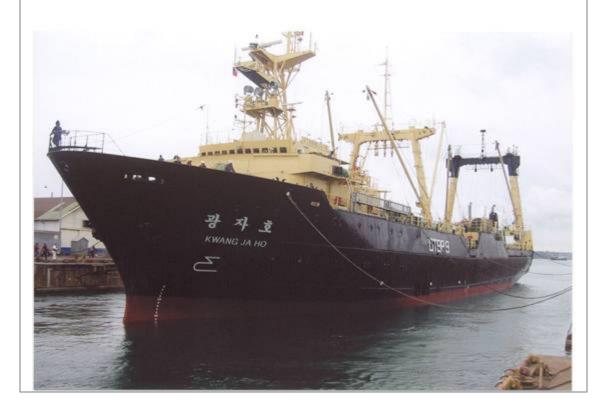

## **CCAMLR Licence notification**

| CCAVILR Licence notification                              |                                                   |
|-----------------------------------------------------------|---------------------------------------------------|
| Information required                                      | Vessel details                                    |
| Name of fishing vessel                                    | KWANGJAHO                                         |
| Time periods authorised for fishing (start and end dates) | 2009. 12. 1 ~ 2010. 11. 30                        |
| Area(s) of fishing                                        | 48.1 / 48.2 / 48.3                                |
| Species targetted                                         | KRILL                                             |
| Gear used                                                 | MIDWATER TRAWL                                    |
| Previous names (if known)                                 |                                                   |
| Registration number                                       | 0508001-6261104                                   |
| IMO number                                                | 8505977                                           |
| External markings                                         | 광자호 KWANGJAHO                                     |
|                                                           |                                                   |
| Port of registry                                          | Pusan                                             |
| Previous flag (if any)                                    |                                                   |
| International Radio Call Sign                             | DTBP9                                             |
| Name of vessel's owner(s)                                 | Insung Corporation                                |
| Address of vessel owner                                   | Insung Building, #113-2, Hannam-Dong, Yongsan-Ku, |
|                                                           | Seoul, Korea                                      |
| Beneficial owners (if known)                              |                                                   |
| Name of licence owner (if different from owner(s));       |                                                   |
| Address of licence owner (operator)                       |                                                   |
| Type of vessel;                                           | STERN TRAWL                                       |
| Where built                                               | Japan                                             |
| When built                                                | 1986                                              |
| Length (m)                                                | 93.5                                              |
| Starboard photograph                                      | YES                                               |
| Port photograph                                           | YES                                               |
| Stern photograph                                          | YES                                               |
| VMS implementation details                                | ARGOS MAR-GE ID NO. 73981                         |
| Name of operator, if different from vessel owners;        |                                                   |
| Address of operator, if different from vessel owners      |                                                   |
| Names and nationality of master and, where relevant, of   | JO, HYENG JUN / Republic of Korea                 |
| fishing master                                            |                                                   |
| Type of fishing method or methods                         | MIDWATER TRAWL                                    |
| Beam (m)                                                  | 15.60                                             |
| Gross registered tonnage                                  | 3,314                                             |
| Vessel communication types and numbers (INMARSAT          | Mini M 870-7645-06928                             |
| A, B and C numbers);                                      |                                                   |
| Normal crew complement;                                   | 82 persons                                        |
| Power of main engine or engines (kW);                     | 3.601                                             |
| Carrying capacity (tonnes)                                | 1,000                                             |
| No. of fish holds                                         | 1                                                 |
| Capacity of all holds (t)                                 | 2,117.46                                          |