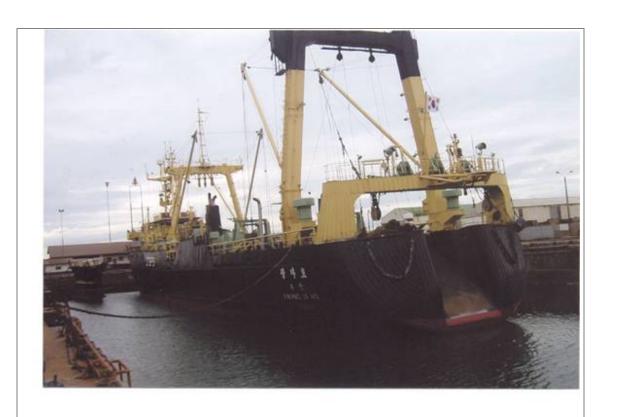

## **CCAMLR Licence notification**

| CCAVILR Licence notification                              |                                                   |
|-----------------------------------------------------------|---------------------------------------------------|
| Information required                                      | Vessel details                                    |
| Name of fishing vessel                                    | KWANGJAHO                                         |
| Time periods authorised for fishing (start and end dates) | 2009. 12. 1 ~ 2010. 11. 30                        |
| Area(s) of fishing                                        | 48.1 / 48.2 / 48.3                                |
| Species targetted                                         | KRILL                                             |
| Gear used                                                 | MIDWATER TRAWL                                    |
| Previous names (if known)                                 |                                                   |
| Registration number                                       | 0508001-6261104                                   |
| IMO number                                                | 8505977                                           |
| External markings                                         | 광자호 KWANGJAHO                                     |
|                                                           |                                                   |
| Port of registry                                          | Pusan                                             |
| Previous flag (if any)                                    |                                                   |
| International Radio Call Sign                             | DTBP9                                             |
| Name of vessel's owner(s)                                 | Insung Corporation                                |
| Address of vessel owner                                   | Insung Building, #113-2, Hannam-Dong, Yongsan-Ku, |
|                                                           | Seoul, Korea                                      |
| Beneficial owners (if known)                              |                                                   |
| Name of licence owner (if different from owner(s));       |                                                   |
| Address of licence owner (operator)                       |                                                   |
| Type of vessel;                                           | STERN TRAWL                                       |
| Where built                                               | Japan                                             |
| When built                                                | 1986                                              |
| Length (m)                                                | 93.5                                              |
| Starboard photograph                                      | YES                                               |
| Port photograph                                           | YES                                               |
| Stern photograph                                          | YES                                               |
| VMS implementation details                                | ARGOS MAR-GE ID NO. 73981                         |
| Name of operator, if different from vessel owners;        |                                                   |
| Address of operator, if different from vessel owners      |                                                   |
| Names and nationality of master and, where relevant, of   | JO, HYENG JUN / Republic of Korea                 |
| fishing master                                            |                                                   |
| Type of fishing method or methods                         | MIDWATER TRAWL                                    |
| Beam (m)                                                  | 15.60                                             |
| Gross registered tonnage                                  | 3,314                                             |
| Vessel communication types and numbers (INMARSAT          | Mini M 870-7645-06928                             |
| A, B and C numbers);                                      |                                                   |
| Normal crew complement;                                   | 82 persons                                        |
| Power of main engine or engines (kW);                     | 3.601                                             |
| Carrying capacity (tonnes)                                | 1,000                                             |
| No. of fish holds                                         | 1                                                 |
| Capacity of all holds (t)                                 | 2,117.46                                          |