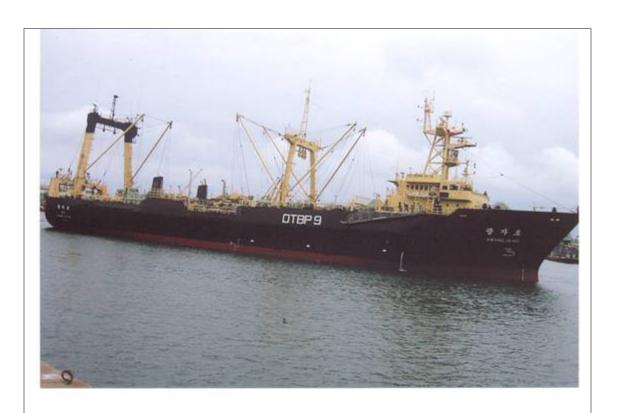

## **CCAMLR Licence notification**

| CCAVILR Licence notification                              |                                                   |
|-----------------------------------------------------------|---------------------------------------------------|
| Information required                                      | Vessel details                                    |
| Name of fishing vessel                                    | KWANGJAHO                                         |
| Time periods authorised for fishing (start and end dates) | 2009. 12. 1 ~ 2010. 11. 30                        |
| Area(s) of fishing                                        | 48.1 / 48.2 / 48.3                                |
| Species targetted                                         | KRILL                                             |
| Gear used                                                 | MIDWATER TRAWL                                    |
| Previous names (if known)                                 |                                                   |
| Registration number                                       | 0508001-6261104                                   |
| IMO number                                                | 8505977                                           |
| External markings                                         | 광자호 KWANGJAHO                                     |
|                                                           |                                                   |
| Port of registry                                          | Pusan                                             |
| Previous flag (if any)                                    |                                                   |
| International Radio Call Sign                             | DTBP9                                             |
| Name of vessel's owner(s)                                 | Insung Corporation                                |
| Address of vessel owner                                   | Insung Building, #113-2, Hannam-Dong, Yongsan-Ku, |
|                                                           | Seoul, Korea                                      |
| Beneficial owners (if known)                              |                                                   |
| Name of licence owner (if different from owner(s));       |                                                   |
| Address of licence owner (operator)                       |                                                   |
| Type of vessel;                                           | STERN TRAWL                                       |
| Where built                                               | Japan                                             |
| When built                                                | 1986                                              |
| Length (m)                                                | 93.5                                              |
| Starboard photograph                                      | YES                                               |
| Port photograph                                           | YES                                               |
| Stern photograph                                          | YES                                               |
| VMS implementation details                                | ARGOS MAR-GE ID NO. 73981                         |
| Name of operator, if different from vessel owners;        |                                                   |
| Address of operator, if different from vessel owners      |                                                   |
| Names and nationality of master and, where relevant, of   | JO, HYENG JUN / Republic of Korea                 |
| fishing master                                            |                                                   |
| Type of fishing method or methods                         | MIDWATER TRAWL                                    |
| Beam (m)                                                  | 15.60                                             |
| Gross registered tonnage                                  | 3,314                                             |
| Vessel communication types and numbers (INMARSAT          | Mini M 870-7645-06928                             |
| A, B and C numbers);                                      |                                                   |
| Normal crew complement;                                   | 82 persons                                        |
| Power of main engine or engines (kW);                     | 3.601                                             |
| Carrying capacity (tonnes)                                | 1,000                                             |
| No. of fish holds                                         | 1                                                 |
| Capacity of all holds (t)                                 | 2,117.46                                          |