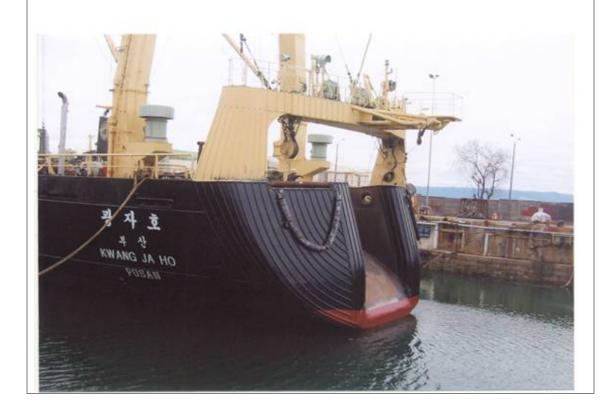

## **CCAMLR Licence notification**

| CCAVILR Licence notification                              |                                                   |
|-----------------------------------------------------------|---------------------------------------------------|
| Information required                                      | Vessel details                                    |
| Name of fishing vessel                                    | KWANGJAHO                                         |
| Time periods authorised for fishing (start and end dates) | 2009. 12. 1 ~ 2010. 11. 30                        |
| Area(s) of fishing                                        | 48.1 / 48.2 / 48.3                                |
| Species targetted                                         | KRILL                                             |
| Gear used                                                 | MIDWATER TRAWL                                    |
| Previous names (if known)                                 |                                                   |
| Registration number                                       | 0508001-6261104                                   |
| IMO number                                                | 8505977                                           |
| External markings                                         | 광자호 KWANGJAHO                                     |
|                                                           |                                                   |
| Port of registry                                          | Pusan                                             |
| Previous flag (if any)                                    |                                                   |
| International Radio Call Sign                             | DTBP9                                             |
| Name of vessel's owner(s)                                 | Insung Corporation                                |
| Address of vessel owner                                   | Insung Building, #113-2, Hannam-Dong, Yongsan-Ku, |
|                                                           | Seoul, Korea                                      |
| Beneficial owners (if known)                              |                                                   |
| Name of licence owner (if different from owner(s));       |                                                   |
| Address of licence owner (operator)                       |                                                   |
| Type of vessel;                                           | STERN TRAWL                                       |
| Where built                                               | Japan                                             |
| When built                                                | 1986                                              |
| Length (m)                                                | 93.5                                              |
| Starboard photograph                                      | YES                                               |
| Port photograph                                           | YES                                               |
| Stern photograph                                          | YES                                               |
| VMS implementation details                                | ARGOS MAR-GE ID NO. 73981                         |
| Name of operator, if different from vessel owners;        |                                                   |
| Address of operator, if different from vessel owners      |                                                   |
| Names and nationality of master and, where relevant, of   | JO, HYENG JUN / Republic of Korea                 |
| fishing master                                            |                                                   |
| Type of fishing method or methods                         | MIDWATER TRAWL                                    |
| Beam (m)                                                  | 15.60                                             |
| Gross registered tonnage                                  | 3,314                                             |
| Vessel communication types and numbers (INMARSAT          | Mini M 870-7645-06928                             |
| A, B and C numbers);                                      |                                                   |
| Normal crew complement;                                   | 82 persons                                        |
| Power of main engine or engines (kW);                     | 3.601                                             |
| Carrying capacity (tonnes)                                | 1,000                                             |
| No. of fish holds                                         | 1                                                 |
| Capacity of all holds (t)                                 | 2,117.46                                          |