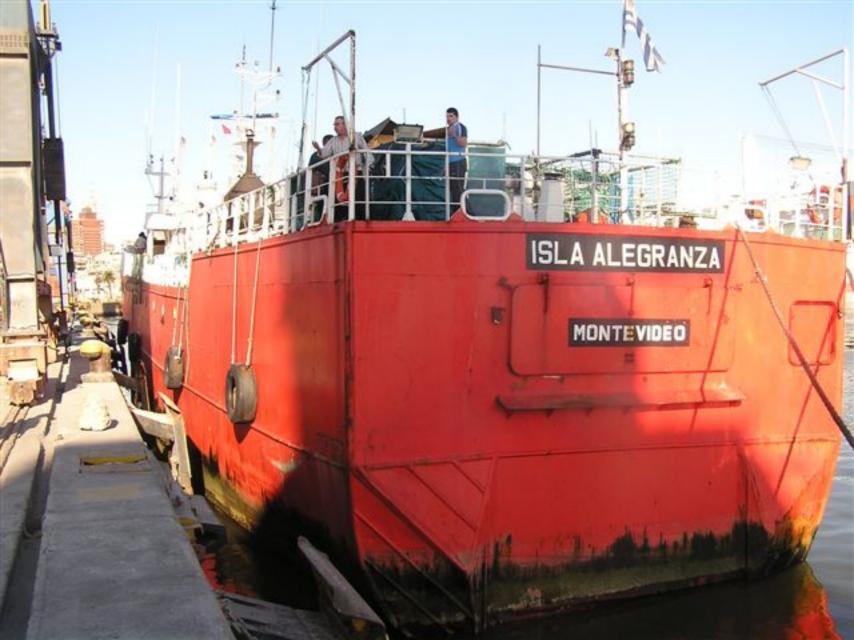

## **CCAMLR** licence notification

| Information required                                                                                                                                                                                            | Vessel details                                                                                                                                                             |
|-----------------------------------------------------------------------------------------------------------------------------------------------------------------------------------------------------------------|----------------------------------------------------------------------------------------------------------------------------------------------------------------------------|
| Name of fishing vessel                                                                                                                                                                                          | Isla Alegranza                                                                                                                                                             |
| Time periods authorised for fishing (start and end dates)                                                                                                                                                       | 01 May 2010 to 31 Aug 2010                                                                                                                                                 |
| Area(s) of fishing                                                                                                                                                                                              | 48.3                                                                                                                                                                       |
| Species targetted                                                                                                                                                                                               | TOP                                                                                                                                                                        |
| Gear used                                                                                                                                                                                                       | Spanish longline                                                                                                                                                           |
| Previous names of vessel (if known)                                                                                                                                                                             | - Spanish 1918mile                                                                                                                                                         |
| Registration number                                                                                                                                                                                             | 8015                                                                                                                                                                       |
| IMO number                                                                                                                                                                                                      | 6622630                                                                                                                                                                    |
| External markings                                                                                                                                                                                               | 0022030                                                                                                                                                                    |
| Port of registry                                                                                                                                                                                                | Montevideo                                                                                                                                                                 |
| Previous flag (if any)                                                                                                                                                                                          | Spain                                                                                                                                                                      |
| International Radio Call Sign                                                                                                                                                                                   | CXYN                                                                                                                                                                       |
| Name and address of vessel's owner(s)                                                                                                                                                                           | Isla Alegranza S.A., Cerrito 532 of 401, Montevideo                                                                                                                        |
| Beneficial owners (if known)                                                                                                                                                                                    | isia Alegianza S.A., Cerrito 332 of 401, Montevideo                                                                                                                        |
| Name and address of licence owner (if different from                                                                                                                                                            | Isla Alegranza S.A., Cerrito 532 of 401, Montevideo                                                                                                                        |
| vessel owner(s))                                                                                                                                                                                                |                                                                                                                                                                            |
| Type of vessel                                                                                                                                                                                                  | Longliner                                                                                                                                                                  |
| Where built                                                                                                                                                                                                     |                                                                                                                                                                            |
| When built                                                                                                                                                                                                      | 1966                                                                                                                                                                       |
| Length (m)                                                                                                                                                                                                      | 43.20                                                                                                                                                                      |
| Starboard photograph                                                                                                                                                                                            | As attached                                                                                                                                                                |
| Port photograph                                                                                                                                                                                                 | As attached                                                                                                                                                                |
| Stern photograph                                                                                                                                                                                                | As attached                                                                                                                                                                |
| VMS implementation details                                                                                                                                                                                      | Thrane & Thrane, 2 x model 3026 in unit sealed with Maritime Authority's seal of security. Vessel participated in the centralized VMS system according to CM 10-04 (2007). |
| Name of operator, if different from vessel owners                                                                                                                                                               | Isla Alegranza                                                                                                                                                             |
| Address of operator, if different from vessel owners                                                                                                                                                            | Cerrito 532 of 401, Montevideo                                                                                                                                             |
| Names and nationality of master and, where relevant, of fishing master                                                                                                                                          | Jose Eduardo Sastre, Uruguayan                                                                                                                                             |
| Type of fishing method or methods                                                                                                                                                                               | Longline                                                                                                                                                                   |
| Beam (m)                                                                                                                                                                                                        | 43.20                                                                                                                                                                      |
| Gross registered tonnage                                                                                                                                                                                        | 773                                                                                                                                                                        |
| Vessel communication types and numbers (INMARSAT A, B and C numbers)                                                                                                                                            | Inmarsat-C                                                                                                                                                                 |
| Normal crew complement                                                                                                                                                                                          | 38                                                                                                                                                                         |
| Power of main engine or engines (kW)                                                                                                                                                                            | 809                                                                                                                                                                        |
| Carrying capacity (tonnes)                                                                                                                                                                                      |                                                                                                                                                                            |
| No of fish holds                                                                                                                                                                                                | 1                                                                                                                                                                          |
| Capacity of hold (m3)                                                                                                                                                                                           | 416                                                                                                                                                                        |
| Any other information in respect of each licensed vessel considered appropriate for the purposes of the implementation of the conservation measures adopted by the Commission. For example, ice-classification, | Vessel possesses capabilities for navigation in ice zones required by the Uruguayan Maritime Authority.                                                                    |
| authorisation to participate in bottom fishing                                                                                                                                                                  |                                                                                                                                                                            |
| activities in accordance with Conservation Measure 22-06, paragraph 7                                                                                                                                           |                                                                                                                                                                            |