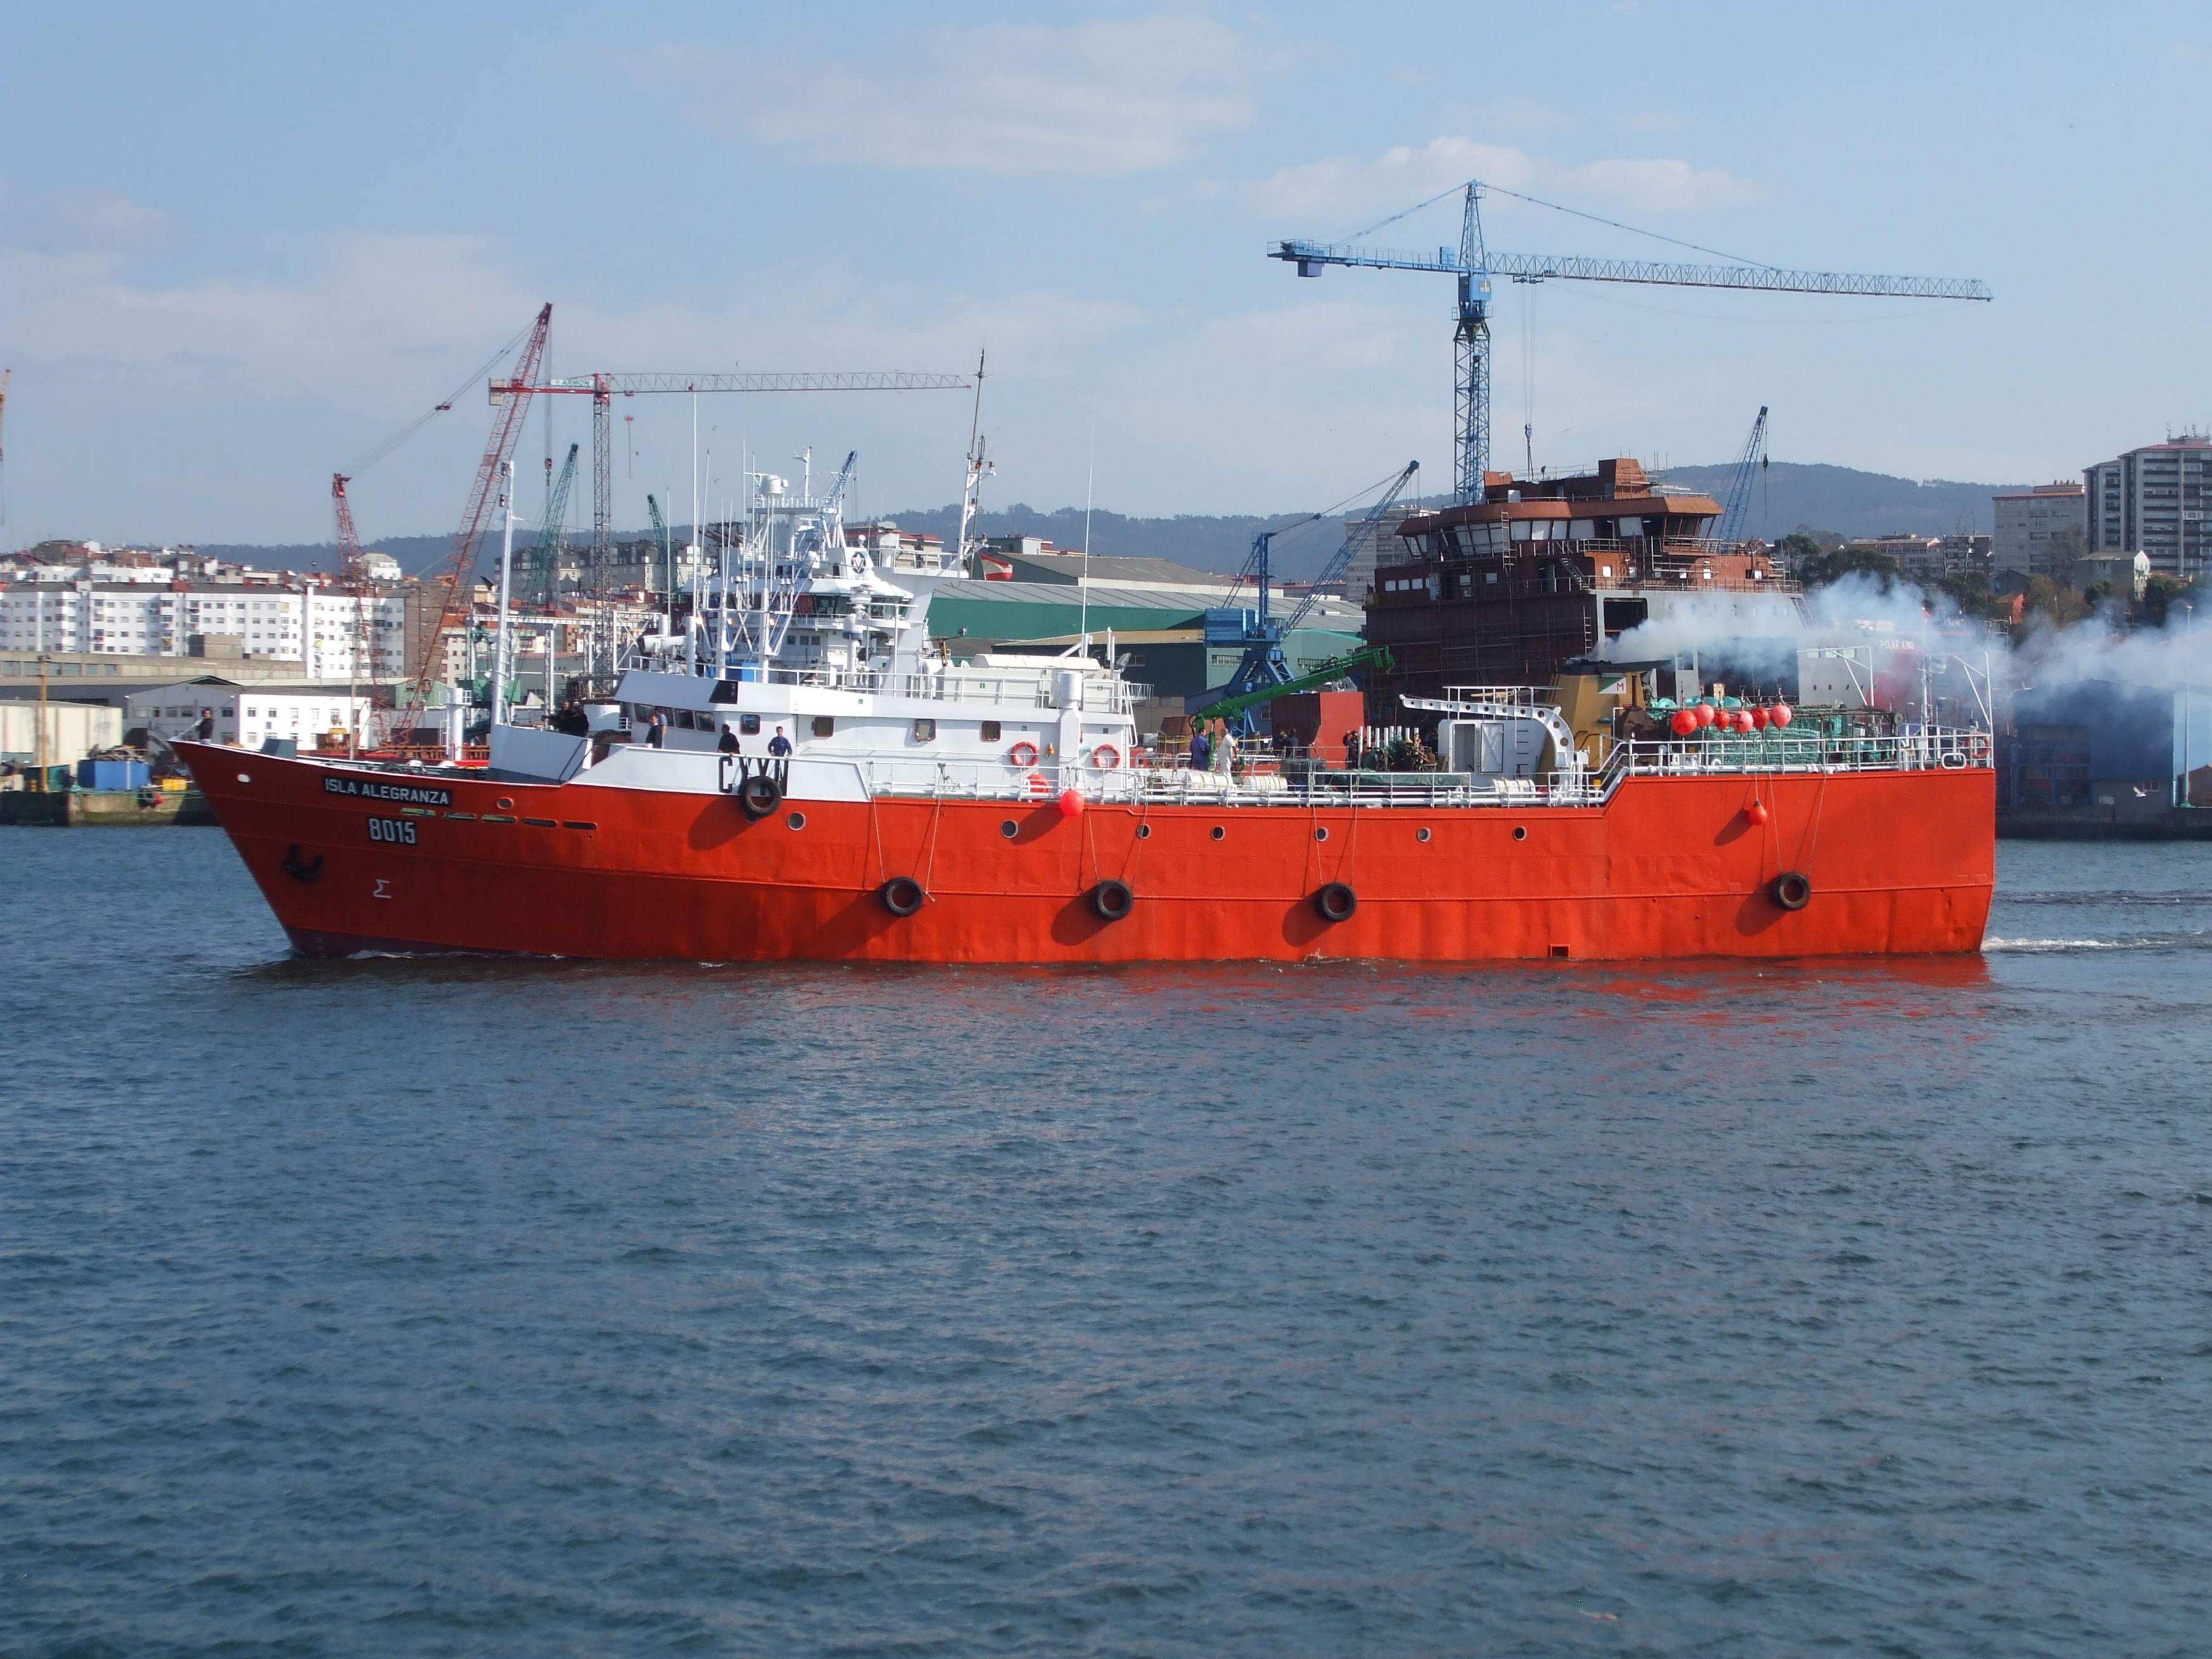

## **CCAMLR** licence notification

| Information required                                                                                                                                                                                            | Vessel details                                                                                                                                                             |
|-----------------------------------------------------------------------------------------------------------------------------------------------------------------------------------------------------------------|----------------------------------------------------------------------------------------------------------------------------------------------------------------------------|
| Name of fishing vessel                                                                                                                                                                                          | Isla Alegranza                                                                                                                                                             |
| Time periods authorised for fishing (start and end dates)                                                                                                                                                       | 01 May 2010 to 31 Aug 2010                                                                                                                                                 |
| Area(s) of fishing                                                                                                                                                                                              | 48.3                                                                                                                                                                       |
| Species targetted                                                                                                                                                                                               | TOP                                                                                                                                                                        |
| Gear used                                                                                                                                                                                                       | Spanish longline                                                                                                                                                           |
| Previous names of vessel (if known)                                                                                                                                                                             | - Spanish 1918mile                                                                                                                                                         |
| Registration number                                                                                                                                                                                             | 8015                                                                                                                                                                       |
| IMO number                                                                                                                                                                                                      | 6622630                                                                                                                                                                    |
| External markings                                                                                                                                                                                               | 0022030                                                                                                                                                                    |
| Port of registry                                                                                                                                                                                                | Montevideo                                                                                                                                                                 |
| Previous flag (if any)                                                                                                                                                                                          | Spain                                                                                                                                                                      |
| International Radio Call Sign                                                                                                                                                                                   | CXYN                                                                                                                                                                       |
| Name and address of vessel's owner(s)                                                                                                                                                                           | Isla Alegranza S.A., Cerrito 532 of 401, Montevideo                                                                                                                        |
| Beneficial owners (if known)                                                                                                                                                                                    | isia Alegianza S.A., Cerrito 332 of 401, Montevideo                                                                                                                        |
| Name and address of licence owner (if different from                                                                                                                                                            | Isla Alegranza S.A., Cerrito 532 of 401, Montevideo                                                                                                                        |
| vessel owner(s))                                                                                                                                                                                                |                                                                                                                                                                            |
| Type of vessel                                                                                                                                                                                                  | Longliner                                                                                                                                                                  |
| Where built                                                                                                                                                                                                     |                                                                                                                                                                            |
| When built                                                                                                                                                                                                      | 1966                                                                                                                                                                       |
| Length (m)                                                                                                                                                                                                      | 43.20                                                                                                                                                                      |
| Starboard photograph                                                                                                                                                                                            | As attached                                                                                                                                                                |
| Port photograph                                                                                                                                                                                                 | As attached                                                                                                                                                                |
| Stern photograph                                                                                                                                                                                                | As attached                                                                                                                                                                |
| VMS implementation details                                                                                                                                                                                      | Thrane & Thrane, 2 x model 3026 in unit sealed with Maritime Authority's seal of security. Vessel participated in the centralized VMS system according to CM 10-04 (2007). |
| Name of operator, if different from vessel owners                                                                                                                                                               | Isla Alegranza                                                                                                                                                             |
| Address of operator, if different from vessel owners                                                                                                                                                            | Cerrito 532 of 401, Montevideo                                                                                                                                             |
| Names and nationality of master and, where relevant, of fishing master                                                                                                                                          | Jose Eduardo Sastre, Uruguayan                                                                                                                                             |
| Type of fishing method or methods                                                                                                                                                                               | Longline                                                                                                                                                                   |
| Beam (m)                                                                                                                                                                                                        | 43.20                                                                                                                                                                      |
| Gross registered tonnage                                                                                                                                                                                        | 773                                                                                                                                                                        |
| Vessel communication types and numbers (INMARSAT A, B and C numbers)                                                                                                                                            | Inmarsat-C                                                                                                                                                                 |
| Normal crew complement                                                                                                                                                                                          | 38                                                                                                                                                                         |
| Power of main engine or engines (kW)                                                                                                                                                                            | 809                                                                                                                                                                        |
| Carrying capacity (tonnes)                                                                                                                                                                                      |                                                                                                                                                                            |
| No of fish holds                                                                                                                                                                                                | 1                                                                                                                                                                          |
| Capacity of hold (m3)                                                                                                                                                                                           | 416                                                                                                                                                                        |
| Any other information in respect of each licensed vessel considered appropriate for the purposes of the implementation of the conservation measures adopted by the Commission. For example, ice-classification, | Vessel possesses capabilities for navigation in ice zones required by the Uruguayan Maritime Authority.                                                                    |
| authorisation to participate in bottom fishing                                                                                                                                                                  |                                                                                                                                                                            |
| activities in accordance with Conservation Measure 22-06, paragraph 7                                                                                                                                           |                                                                                                                                                                            |