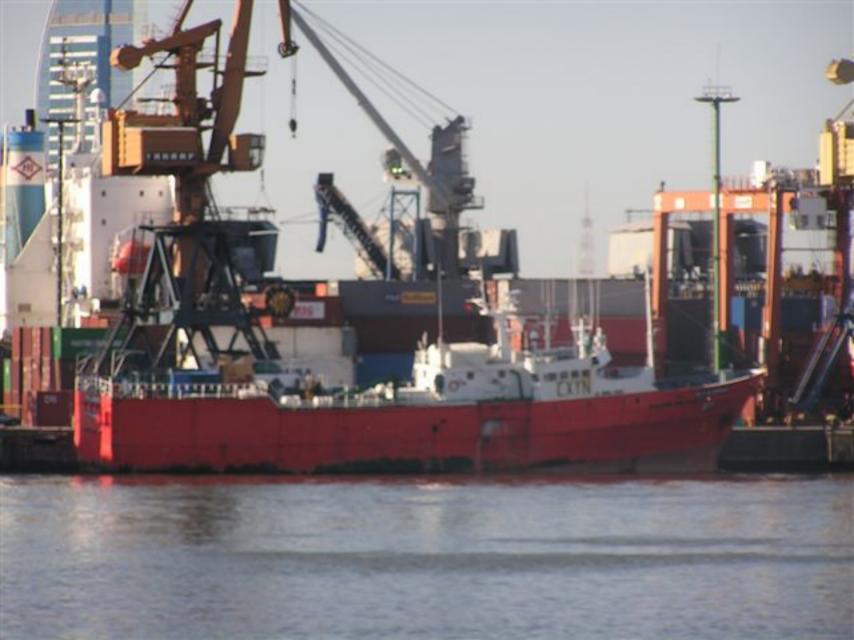

## **CCAMLR** licence notification

| Information required                                                                                                                                                                                            | Vessel details                                                                                                                                                             |
|-----------------------------------------------------------------------------------------------------------------------------------------------------------------------------------------------------------------|----------------------------------------------------------------------------------------------------------------------------------------------------------------------------|
| Name of fishing vessel                                                                                                                                                                                          | Isla Alegranza                                                                                                                                                             |
| Time periods authorised for fishing (start and end dates)                                                                                                                                                       | 01 May 2010 to 31 Aug 2010                                                                                                                                                 |
| Area(s) of fishing                                                                                                                                                                                              | 48.3                                                                                                                                                                       |
| Species targetted                                                                                                                                                                                               | TOP                                                                                                                                                                        |
| Gear used                                                                                                                                                                                                       | Spanish longline                                                                                                                                                           |
| Previous names of vessel (if known)                                                                                                                                                                             | - Spanish 1918mile                                                                                                                                                         |
| Registration number                                                                                                                                                                                             | 8015                                                                                                                                                                       |
| IMO number                                                                                                                                                                                                      | 6622630                                                                                                                                                                    |
| External markings                                                                                                                                                                                               | 0022030                                                                                                                                                                    |
| Port of registry                                                                                                                                                                                                | Montevideo                                                                                                                                                                 |
| Previous flag (if any)                                                                                                                                                                                          | Spain                                                                                                                                                                      |
| International Radio Call Sign                                                                                                                                                                                   | CXYN                                                                                                                                                                       |
| Name and address of vessel's owner(s)                                                                                                                                                                           | Isla Alegranza S.A., Cerrito 532 of 401, Montevideo                                                                                                                        |
| Beneficial owners (if known)                                                                                                                                                                                    | isia Alegianza S.A., Cerrito 332 of 401, Montevideo                                                                                                                        |
| Name and address of licence owner (if different from                                                                                                                                                            | Isla Alegranza S.A., Cerrito 532 of 401, Montevideo                                                                                                                        |
| vessel owner(s))                                                                                                                                                                                                |                                                                                                                                                                            |
| Type of vessel                                                                                                                                                                                                  | Longliner                                                                                                                                                                  |
| Where built                                                                                                                                                                                                     |                                                                                                                                                                            |
| When built                                                                                                                                                                                                      | 1966                                                                                                                                                                       |
| Length (m)                                                                                                                                                                                                      | 43.20                                                                                                                                                                      |
| Starboard photograph                                                                                                                                                                                            | As attached                                                                                                                                                                |
| Port photograph                                                                                                                                                                                                 | As attached                                                                                                                                                                |
| Stern photograph                                                                                                                                                                                                | As attached                                                                                                                                                                |
| VMS implementation details                                                                                                                                                                                      | Thrane & Thrane, 2 x model 3026 in unit sealed with Maritime Authority's seal of security. Vessel participated in the centralized VMS system according to CM 10-04 (2007). |
| Name of operator, if different from vessel owners                                                                                                                                                               | Isla Alegranza                                                                                                                                                             |
| Address of operator, if different from vessel owners                                                                                                                                                            | Cerrito 532 of 401, Montevideo                                                                                                                                             |
| Names and nationality of master and, where relevant, of fishing master                                                                                                                                          | Jose Eduardo Sastre, Uruguayan                                                                                                                                             |
| Type of fishing method or methods                                                                                                                                                                               | Longline                                                                                                                                                                   |
| Beam (m)                                                                                                                                                                                                        | 43.20                                                                                                                                                                      |
| Gross registered tonnage                                                                                                                                                                                        | 773                                                                                                                                                                        |
| Vessel communication types and numbers (INMARSAT A, B and C numbers)                                                                                                                                            | Inmarsat-C                                                                                                                                                                 |
| Normal crew complement                                                                                                                                                                                          | 38                                                                                                                                                                         |
| Power of main engine or engines (kW)                                                                                                                                                                            | 809                                                                                                                                                                        |
| Carrying capacity (tonnes)                                                                                                                                                                                      |                                                                                                                                                                            |
| No of fish holds                                                                                                                                                                                                | 1                                                                                                                                                                          |
| Capacity of hold (m3)                                                                                                                                                                                           | 416                                                                                                                                                                        |
| Any other information in respect of each licensed vessel considered appropriate for the purposes of the implementation of the conservation measures adopted by the Commission. For example, ice-classification, | Vessel possesses capabilities for navigation in ice zones required by the Uruguayan Maritime Authority.                                                                    |
| authorisation to participate in bottom fishing                                                                                                                                                                  |                                                                                                                                                                            |
| activities in accordance with Conservation Measure 22-06, paragraph 7                                                                                                                                           |                                                                                                                                                                            |