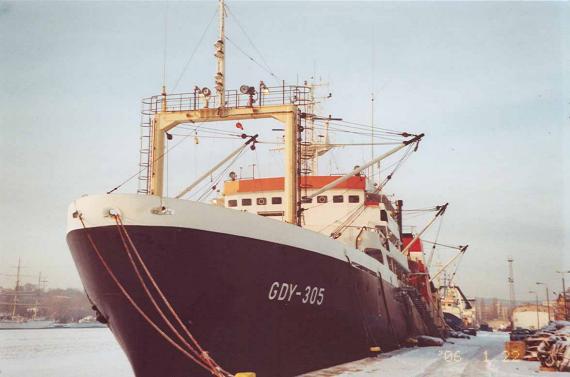

## **CCAMLR** Licence notification

| CCAMLR Licence notification                                 |                                          |
|-------------------------------------------------------------|------------------------------------------|
| Information required                                        | Vessel details                           |
| Name of fishing vessel                                      | Dalmor II                                |
| Time periods authorised for fishing (start and end dates)   | 01 Dec 09 – 31 Dec 2010                  |
| Area(s) of fishing                                          | 48.1, 48.2, 48.3                         |
| Species targetted                                           | KRI                                      |
| Gear used                                                   | Trawl                                    |
| Previous names (if known)                                   |                                          |
| Registration number                                         | POL035202010                             |
| IMO number                                                  | 8509129                                  |
| External markings                                           | GDY-305                                  |
| Port of registry                                            | Gdynia                                   |
| Previous flag (if any)                                      | Malta                                    |
| International Radio Call Sign                               | SQDY                                     |
| Name of vessel's owner(s)                                   | Deep-Sea Fishing Company Dalmor Ltd      |
| Address of vessel owner                                     | Ul. Waszyngtona 9, 81-342 Gdynia, Poland |
|                                                             |                                          |
| Beneficial owners (if known)                                | -                                        |
| Name of licence owner (if different from owner(s));         | Same as vessel owner                     |
|                                                             |                                          |
| Address of licence owner (operator)                         | Same as vessel owner                     |
| Type of vessel;                                             | Fishing vessel - factory trawler         |
| Where built                                                 | Gdansk Shipyard                          |
| When built                                                  | 1986                                     |
| Length (m)                                                  | 94                                       |
| Starboard photograph                                        |                                          |
| Port photograph                                             |                                          |
| Stern photograph                                            |                                          |
| VMS implementation details                                  | Accessible only for GMDSS operators      |
| Name of operator, if different from vessel owners;          | Same as vessel owner                     |
| Address of operator, if different from vessel owners        | Same as vessel owner                     |
| Names and nationality of master and, where relevant, of     | Master: Adam Kuzimski, Poland            |
| fishing master                                              |                                          |
| Type of fishing method or methods                           | Pelagic trawling                         |
| Beam (m)                                                    | 15.9                                     |
| Gross registered tonnage                                    | 3861                                     |
| Vessel communication types and numbers (INMARSAT            | Inmarsat C: 426100263                    |
| A, B and C numbers);                                        | Inmarsat C: 246100264                    |
| Normal crew complement;                                     | 72                                       |
| Power of main engine or engines (kW);                       | 3200                                     |
| Carrying capacity (tonnes)                                  | 1158                                     |
| No. of fish holds                                           | 3                                        |
| Capacity of all holds (t)                                   | 3014.48                                  |
| Any other information in respect of each licensed vessel    |                                          |
| they consider appropriate (e.g. ice classification) for the |                                          |
| purposes of the implementation of the conservation          |                                          |
| measures adopted by the Commission.                         |                                          |
| <u> </u>                                                    |                                          |