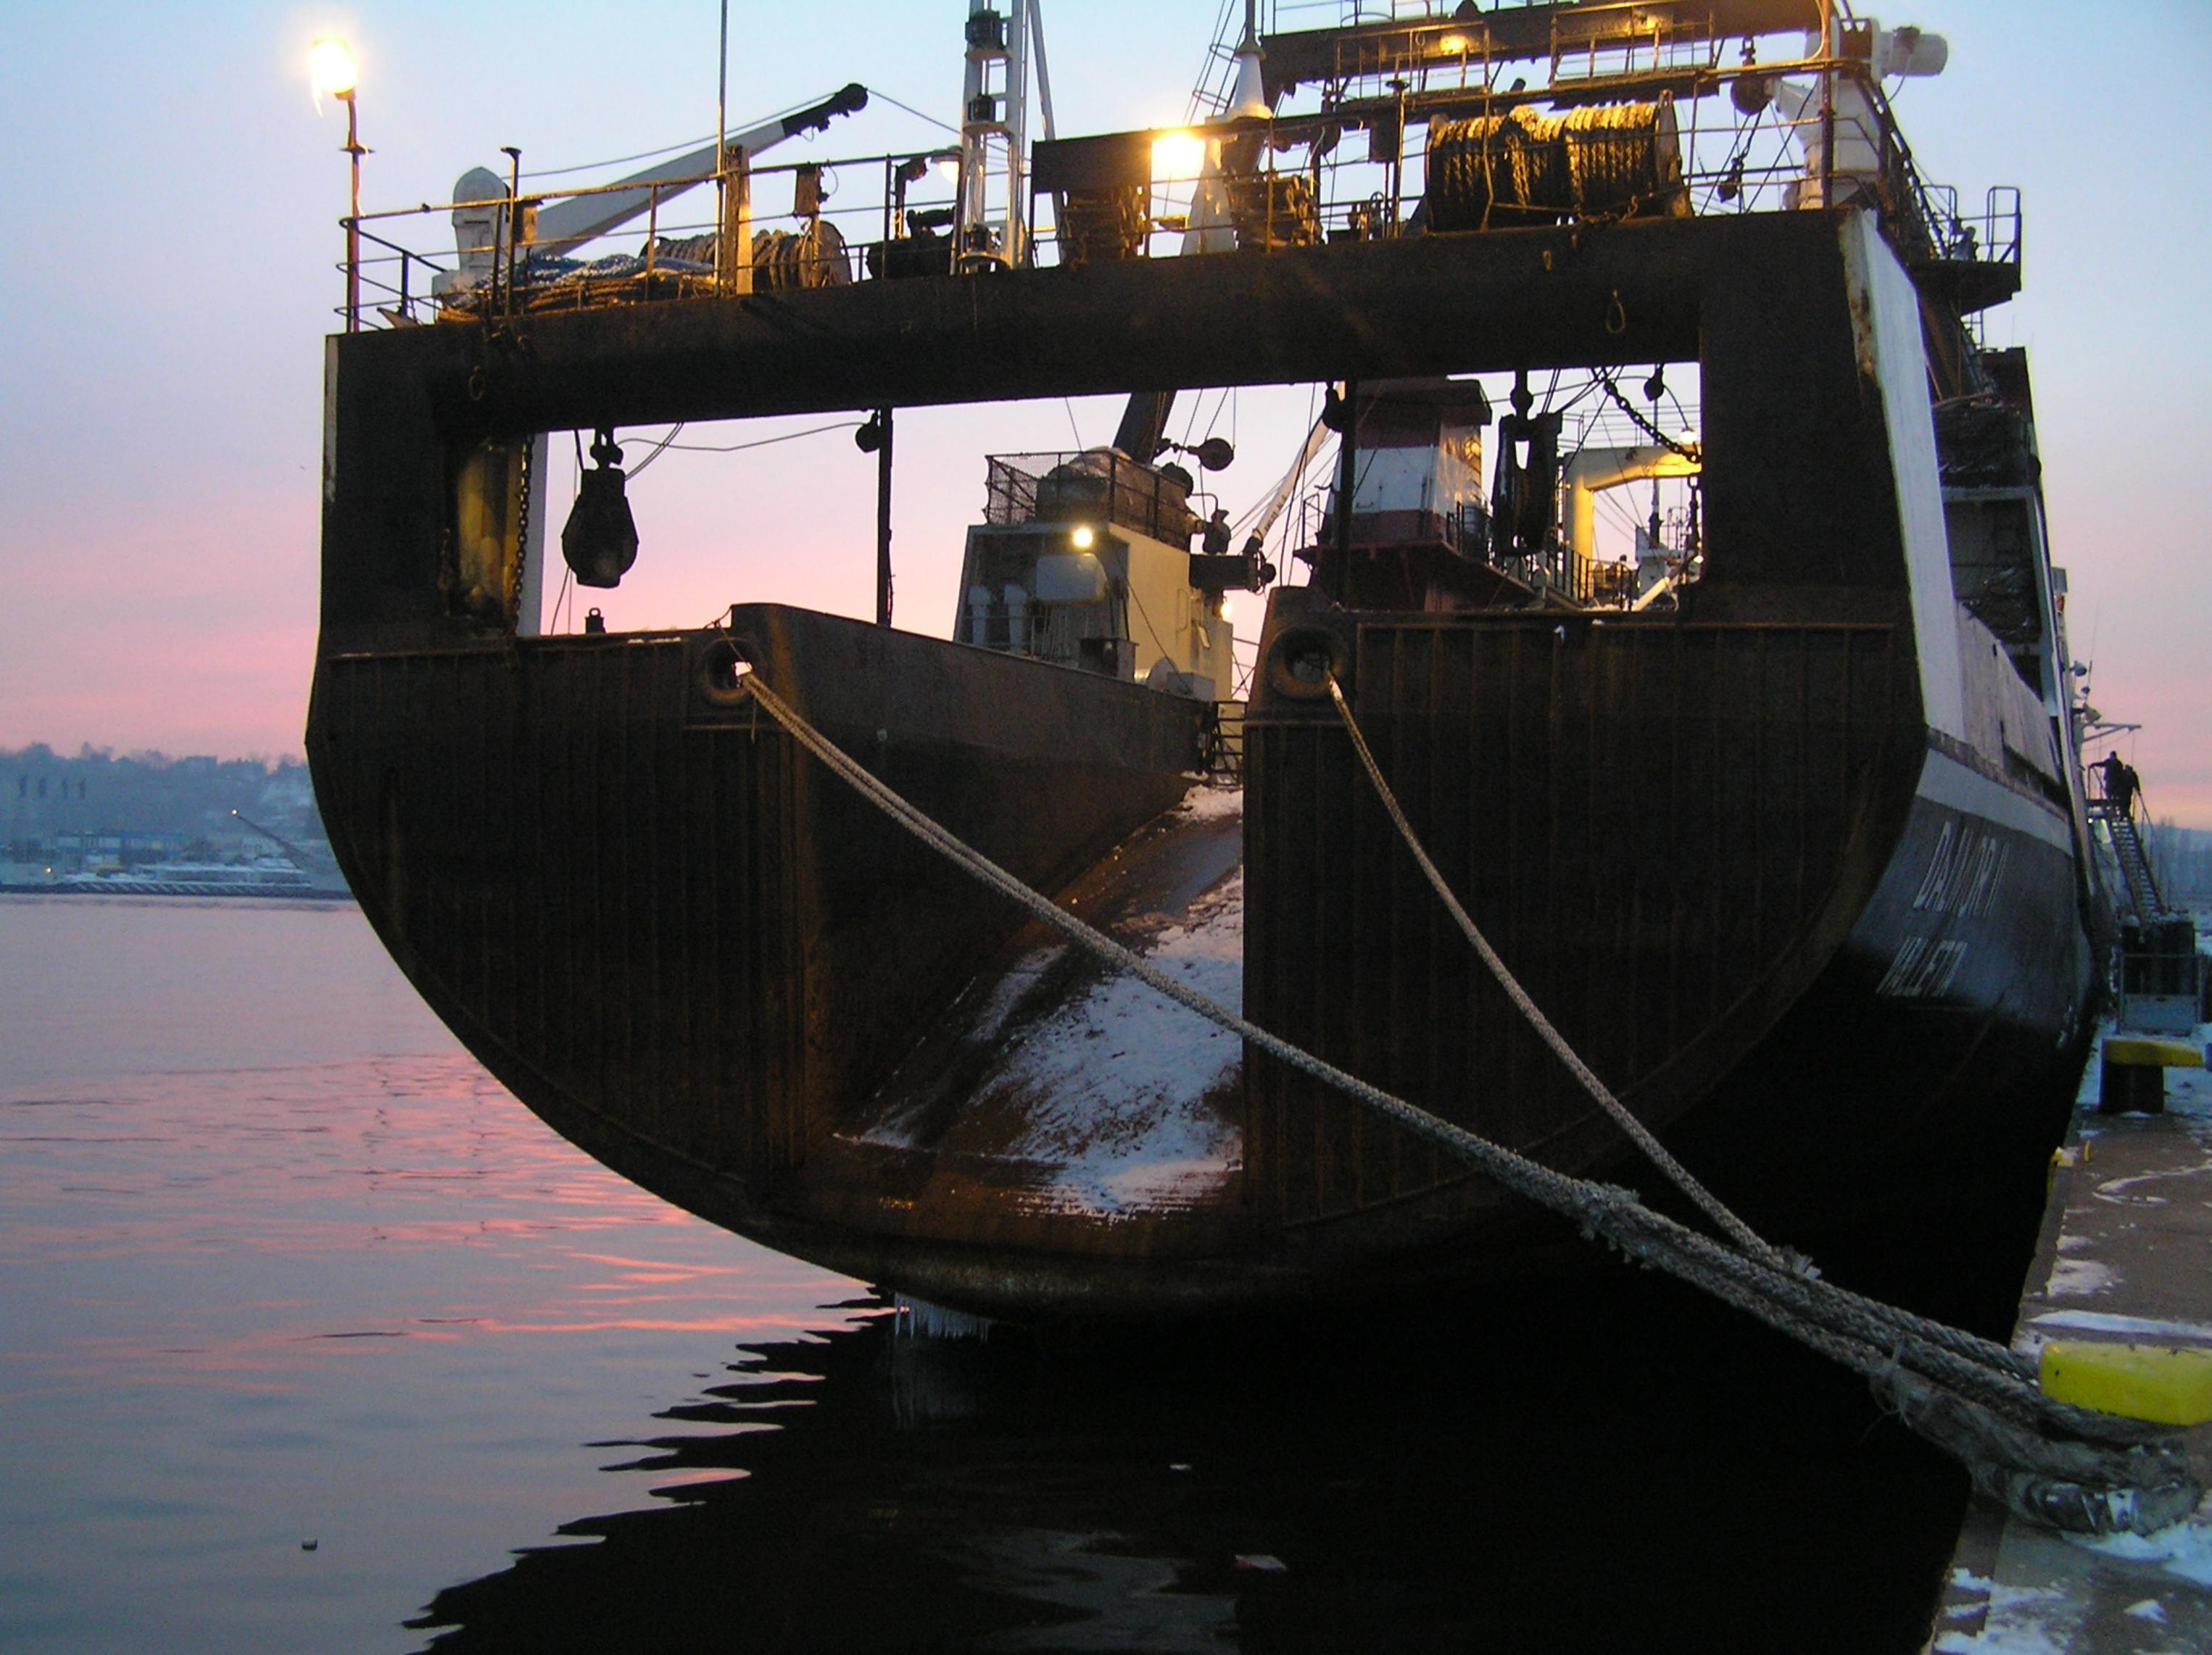

## **CCAMLR** Licence notification

| CCAMLR Licence notification                                 |                                          |
|-------------------------------------------------------------|------------------------------------------|
| Information required                                        | Vessel details                           |
| Name of fishing vessel                                      | Dalmor II                                |
| Time periods authorised for fishing (start and end dates)   | 01 Dec 09 – 31 Dec 2010                  |
| Area(s) of fishing                                          | 48.1, 48.2, 48.3                         |
| Species targetted                                           | KRI                                      |
| Gear used                                                   | Trawl                                    |
| Previous names (if known)                                   |                                          |
| Registration number                                         | POL035202010                             |
| IMO number                                                  | 8509129                                  |
| External markings                                           | GDY-305                                  |
| Port of registry                                            | Gdynia                                   |
| Previous flag (if any)                                      | Malta                                    |
| International Radio Call Sign                               | SQDY                                     |
| Name of vessel's owner(s)                                   | Deep-Sea Fishing Company Dalmor Ltd      |
| Address of vessel owner                                     | Ul. Waszyngtona 9, 81-342 Gdynia, Poland |
|                                                             |                                          |
| Beneficial owners (if known)                                | -                                        |
| Name of licence owner (if different from owner(s));         | Same as vessel owner                     |
|                                                             |                                          |
| Address of licence owner (operator)                         | Same as vessel owner                     |
| Type of vessel;                                             | Fishing vessel - factory trawler         |
| Where built                                                 | Gdansk Shipyard                          |
| When built                                                  | 1986                                     |
| Length (m)                                                  | 94                                       |
| Starboard photograph                                        |                                          |
| Port photograph                                             |                                          |
| Stern photograph                                            |                                          |
| VMS implementation details                                  | Accessible only for GMDSS operators      |
| Name of operator, if different from vessel owners;          | Same as vessel owner                     |
| Address of operator, if different from vessel owners        | Same as vessel owner                     |
| Names and nationality of master and, where relevant, of     | Master: Adam Kuzimski, Poland            |
| fishing master                                              |                                          |
| Type of fishing method or methods                           | Pelagic trawling                         |
| Beam (m)                                                    | 15.9                                     |
| Gross registered tonnage                                    | 3861                                     |
| Vessel communication types and numbers (INMARSAT            | Inmarsat C: 426100263                    |
| A, B and C numbers);                                        | Inmarsat C: 246100264                    |
| Normal crew complement;                                     | 72                                       |
| Power of main engine or engines (kW);                       | 3200                                     |
| Carrying capacity (tonnes)                                  | 1158                                     |
| No. of fish holds                                           | 3                                        |
| Capacity of all holds (t)                                   | 3014.48                                  |
| Any other information in respect of each licensed vessel    |                                          |
| they consider appropriate (e.g. ice classification) for the |                                          |
| purposes of the implementation of the conservation          |                                          |
| measures adopted by the Commission.                         |                                          |
| <u> </u>                                                    |                                          |