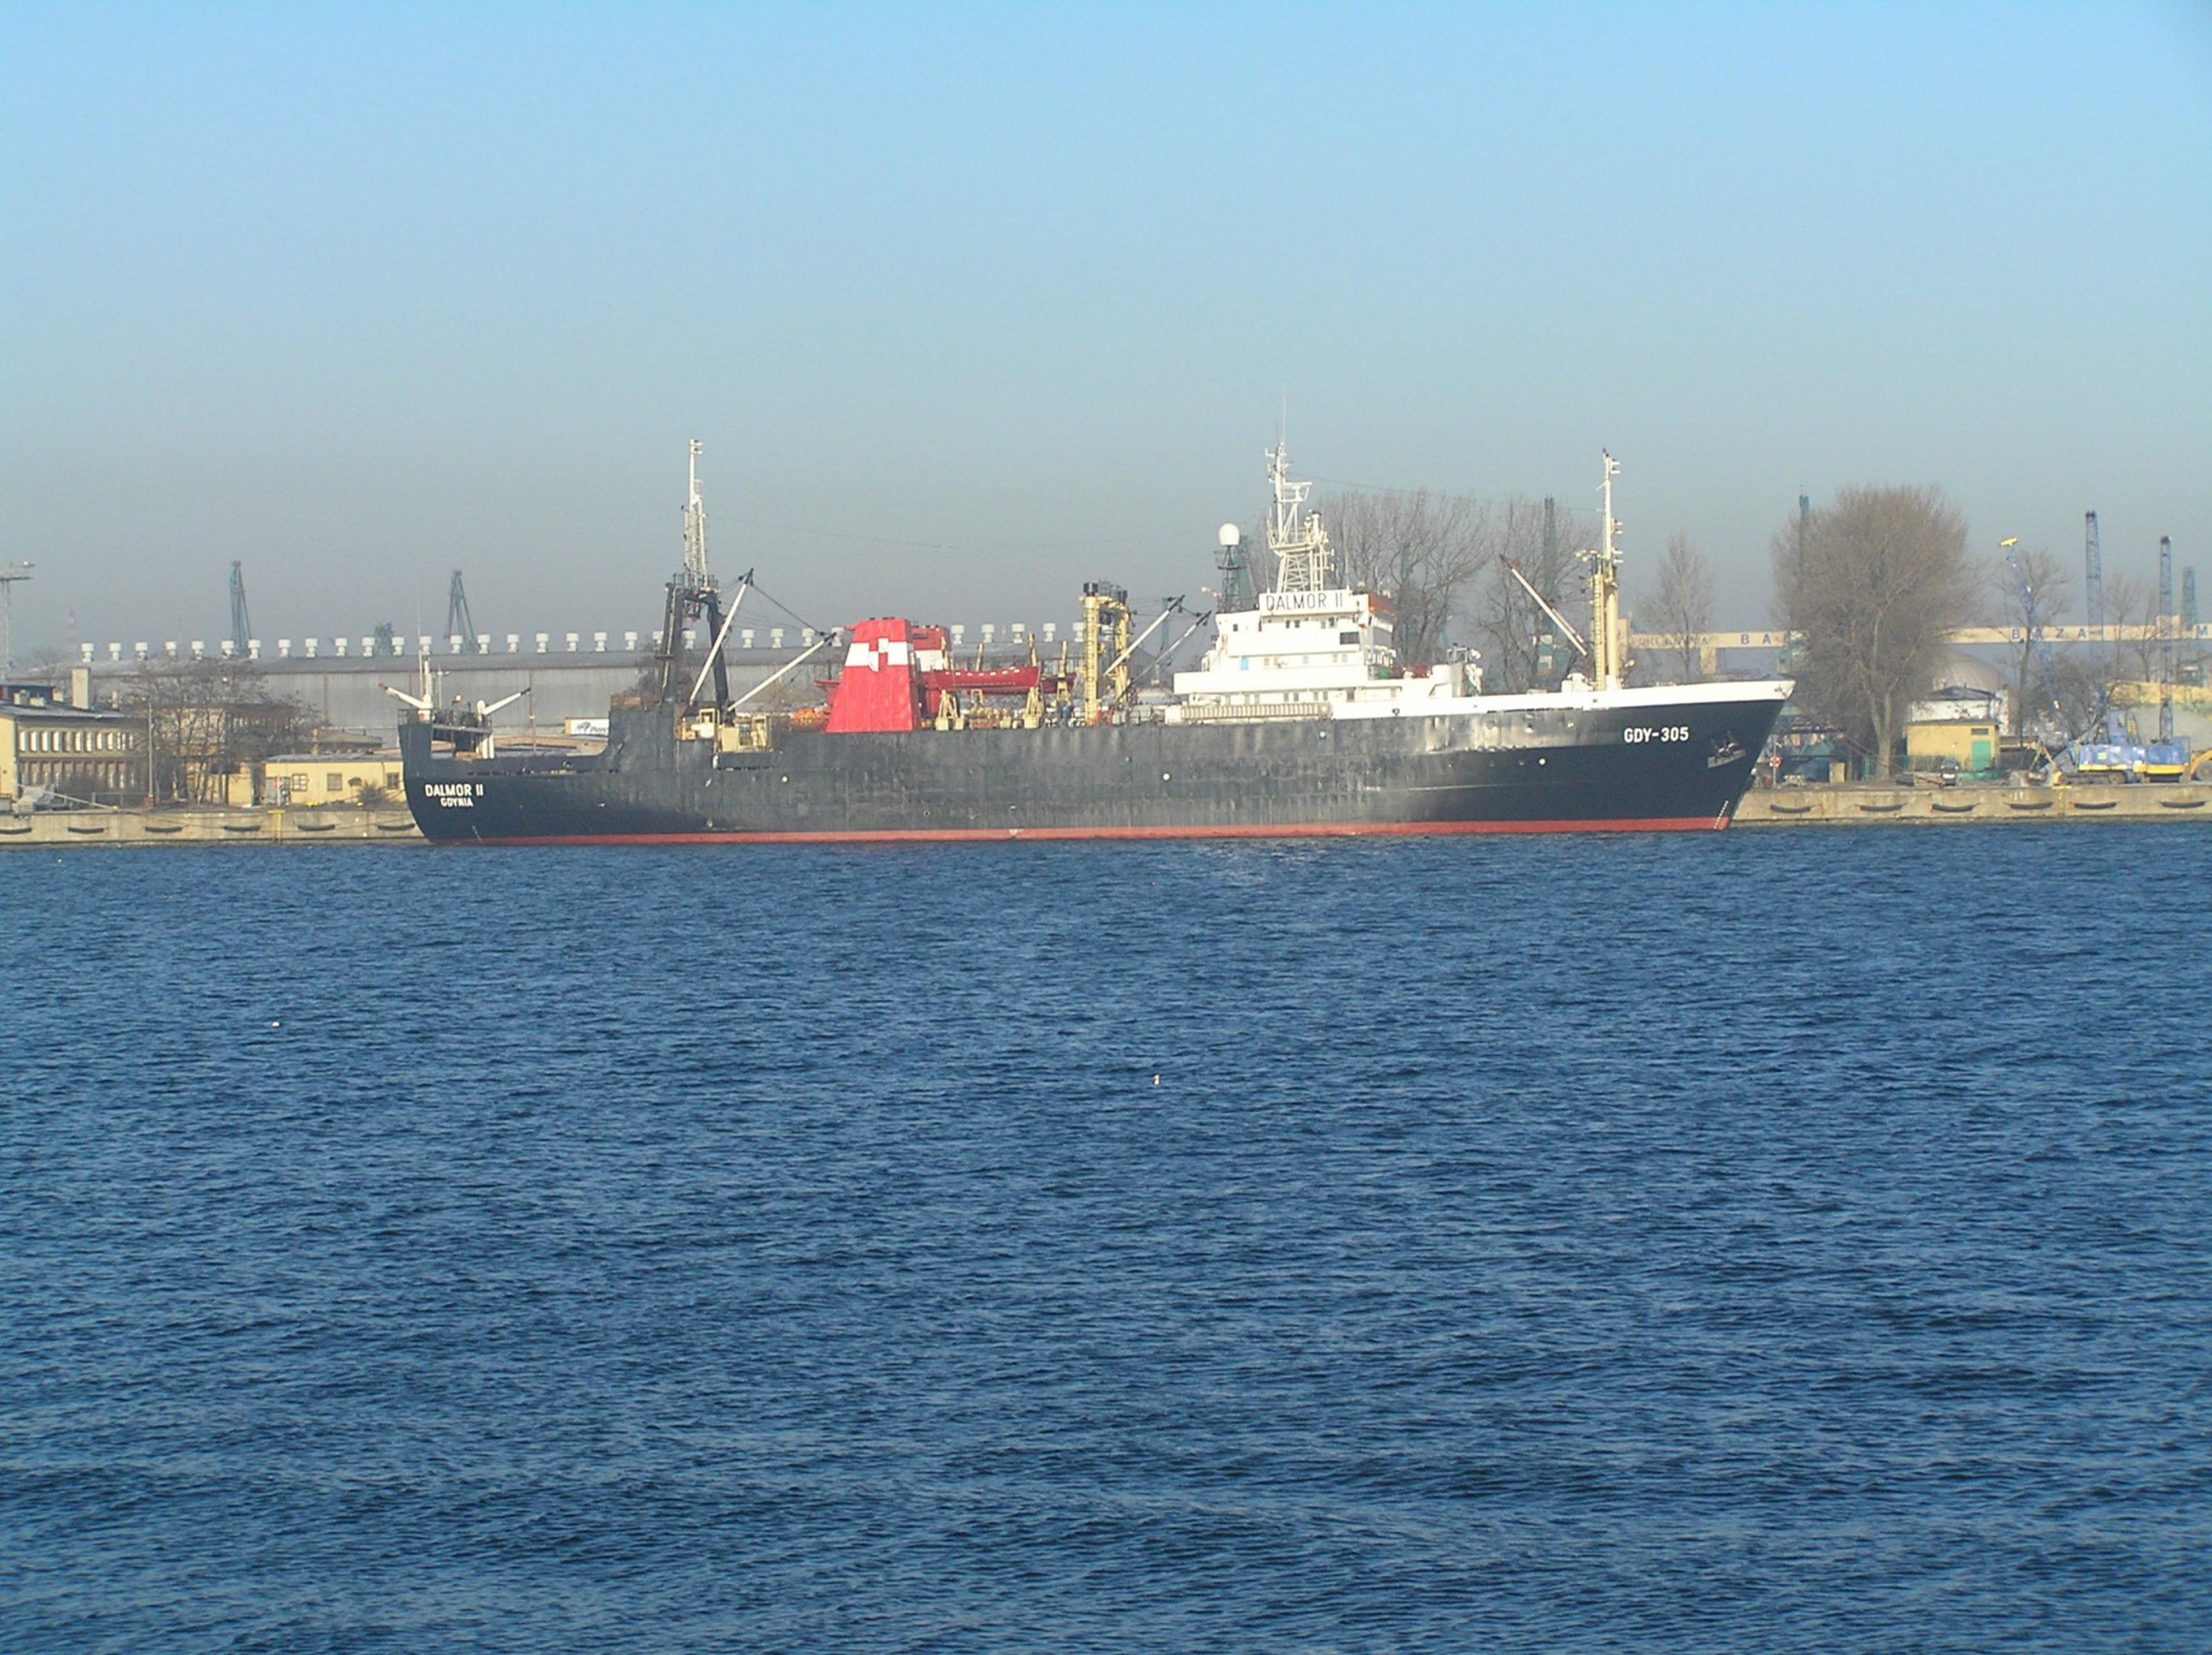

## **CCAMLR** Licence notification

| CCAMLR Licence notification                                 |                                          |
|-------------------------------------------------------------|------------------------------------------|
| Information required                                        | Vessel details                           |
| Name of fishing vessel                                      | Dalmor II                                |
| Time periods authorised for fishing (start and end dates)   | 01 Dec 09 – 31 Dec 2010                  |
| Area(s) of fishing                                          | 48.1, 48.2, 48.3                         |
| Species targetted                                           | KRI                                      |
| Gear used                                                   | Trawl                                    |
| Previous names (if known)                                   |                                          |
| Registration number                                         | POL035202010                             |
| IMO number                                                  | 8509129                                  |
| External markings                                           | GDY-305                                  |
| Port of registry                                            | Gdynia                                   |
| Previous flag (if any)                                      | Malta                                    |
| International Radio Call Sign                               | SQDY                                     |
| Name of vessel's owner(s)                                   | Deep-Sea Fishing Company Dalmor Ltd      |
| Address of vessel owner                                     | Ul. Waszyngtona 9, 81-342 Gdynia, Poland |
|                                                             |                                          |
| Beneficial owners (if known)                                | -                                        |
| Name of licence owner (if different from owner(s));         | Same as vessel owner                     |
|                                                             |                                          |
| Address of licence owner (operator)                         | Same as vessel owner                     |
| Type of vessel;                                             | Fishing vessel - factory trawler         |
| Where built                                                 | Gdansk Shipyard                          |
| When built                                                  | 1986                                     |
| Length (m)                                                  | 94                                       |
| Starboard photograph                                        |                                          |
| Port photograph                                             |                                          |
| Stern photograph                                            |                                          |
| VMS implementation details                                  | Accessible only for GMDSS operators      |
| Name of operator, if different from vessel owners;          | Same as vessel owner                     |
| Address of operator, if different from vessel owners        | Same as vessel owner                     |
| Names and nationality of master and, where relevant, of     | Master: Adam Kuzimski, Poland            |
| fishing master                                              |                                          |
| Type of fishing method or methods                           | Pelagic trawling                         |
| Beam (m)                                                    | 15.9                                     |
| Gross registered tonnage                                    | 3861                                     |
| Vessel communication types and numbers (INMARSAT            | Inmarsat C: 426100263                    |
| A, B and C numbers);                                        | Inmarsat C: 246100264                    |
| Normal crew complement;                                     | 72                                       |
| Power of main engine or engines (kW);                       | 3200                                     |
| Carrying capacity (tonnes)                                  | 1158                                     |
| No. of fish holds                                           | 3                                        |
| Capacity of all holds (t)                                   | 3014.48                                  |
| Any other information in respect of each licensed vessel    |                                          |
| they consider appropriate (e.g. ice classification) for the |                                          |
| purposes of the implementation of the conservation          |                                          |
| measures adopted by the Commission.                         |                                          |
| <u> </u>                                                    |                                          |