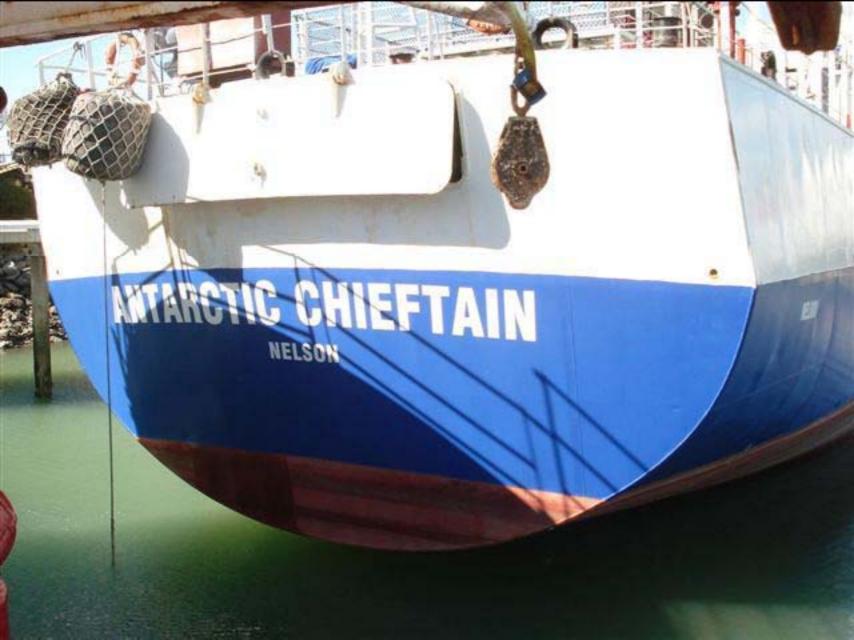

| Name of fishing vessel              | Vessel details                                                                                                                                                                                                                                                                                                                   |
|-------------------------------------|----------------------------------------------------------------------------------------------------------------------------------------------------------------------------------------------------------------------------------------------------------------------------------------------------------------------------------|
| C                                   |                                                                                                                                                                                                                                                                                                                                  |
|                                     | FV Antarctic Chieftain                                                                                                                                                                                                                                                                                                           |
|                                     | 23 April – 30 November 2010                                                                                                                                                                                                                                                                                                      |
| C C                                 | HIMI Fishery (58.5.2)                                                                                                                                                                                                                                                                                                            |
|                                     | Patagonian Toothfish, Mackerel Icefish                                                                                                                                                                                                                                                                                           |
|                                     | Auto Longline (Mustad)                                                                                                                                                                                                                                                                                                           |
| Previous names of vessel (if known) | Volna, Isabel                                                                                                                                                                                                                                                                                                                    |
| Registration number                 | 859032                                                                                                                                                                                                                                                                                                                           |
| IMO number                          | 9262833                                                                                                                                                                                                                                                                                                                          |
| External markings                   | Antarctic Chieftain, Fremantle                                                                                                                                                                                                                                                                                                   |
| Port of registry                    | Fremantle                                                                                                                                                                                                                                                                                                                        |
| Previous flag (if any)              | New Zealand                                                                                                                                                                                                                                                                                                                      |
| International Radio Call Sign       | VJT 6415                                                                                                                                                                                                                                                                                                                         |
|                                     | Antarctic Longline Ltd<br>PO Box 146E, Devonport Tasmania, Australia, 7310<br>Antarctic Longline Ltd                                                                                                                                                                                                                             |
|                                     | Petuna Sealord Pty Ltd                                                                                                                                                                                                                                                                                                           |
| ·                                   | PO Box 146E, Devonport Tasmania, Australia, 7310                                                                                                                                                                                                                                                                                 |
| Type of vessel                      | Longliner                                                                                                                                                                                                                                                                                                                        |
| Where built                         | Taiwan                                                                                                                                                                                                                                                                                                                           |
| When built                          | 2002                                                                                                                                                                                                                                                                                                                             |
| Length (m)                          | 62.8m LOA                                                                                                                                                                                                                                                                                                                        |
| Starboard photograph                | Attached                                                                                                                                                                                                                                                                                                                         |
| Port photograph                     | Attached                                                                                                                                                                                                                                                                                                                         |
| Stern photograph                    | Attached                                                                                                                                                                                                                                                                                                                         |
|                                     | The vessel is fitted with a type approved Automatic<br>Location Communicator (ALC) approved under the<br>Fisheries (Satellite Vessel Monitoring) Reulations 1993<br>The satellite monitoring device is located in a sealed<br>unit and protected with a mechanism to indicate if the<br>unit has been accessed or tampered with. |
|                                     | Petuna Sealord Pty Ltd                                                                                                                                                                                                                                                                                                           |
| *                                   | PO Box 146E, Devonport Tasmania, Australia, 7310                                                                                                                                                                                                                                                                                 |
|                                     | Keith Fowler Master NZ<br>Tangi Kitson Fishing Master NZ                                                                                                                                                                                                                                                                         |
|                                     | Auto Longline (Mustad)<br>10.0                                                                                                                                                                                                                                                                                                   |
| Gross registered tonnage            | 1136                                                                                                                                                                                                                                                                                                                             |
| (INMARSAT A, B and C numbers)       | INMARSAT-C GMDS 45100517<br>1NMARSAT-C VMS #1 452100517<br>INMARSAT-C VMS #2 451200516<br>INMARSAT-B DATA 351200033<br>INMARSAT-B Phone 351200032                                                                                                                                                                                |
| :                                   | IRIDUM 0881631829411                                                                                                                                                                                                                                                                                                             |
| 1                                   | 25                                                                                                                                                                                                                                                                                                                               |
|                                     | 1600 BHP                                                                                                                                                                                                                                                                                                                         |
|                                     | 750m3 + 100m3 fish meal                                                                                                                                                                                                                                                                                                          |
|                                     | 5                                                                                                                                                                                                                                                                                                                                |
| Capacity of hold (m3)               | 1100                                                                                                                                                                                                                                                                                                                             |