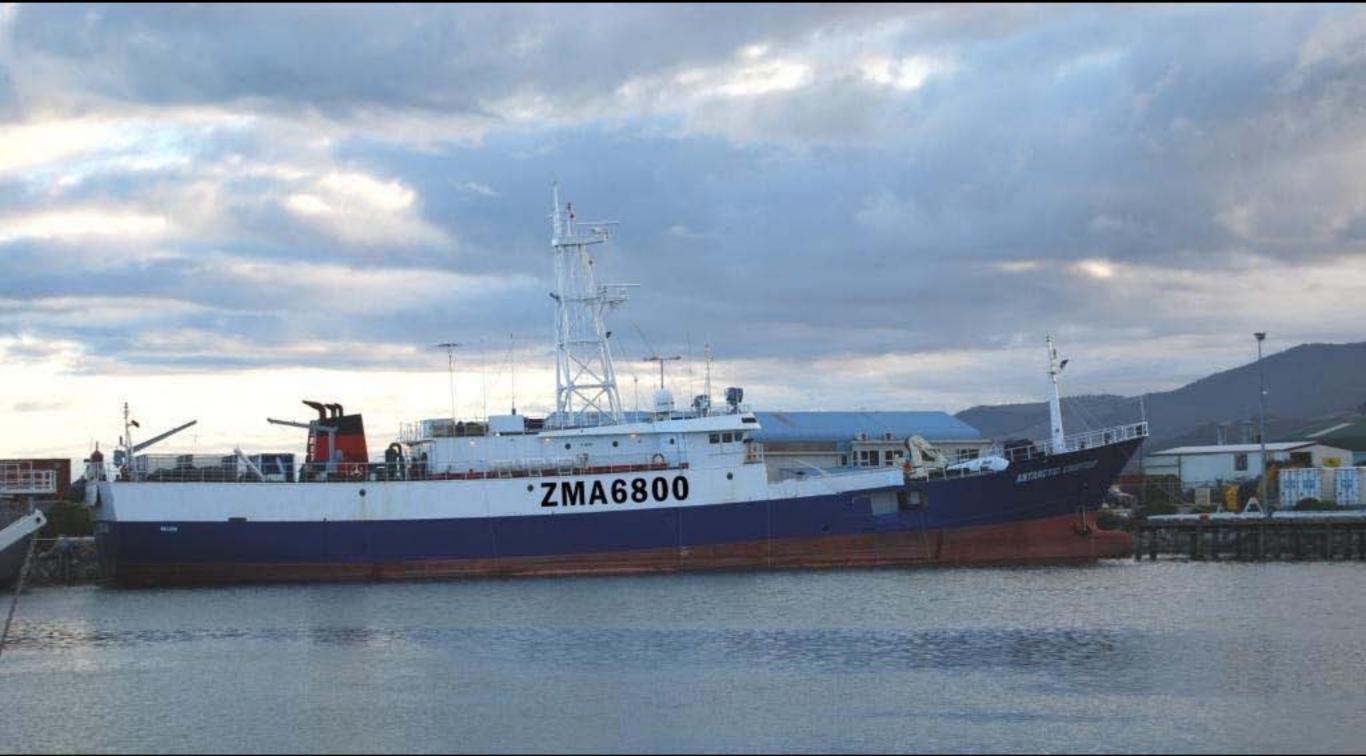

| Name of fishing vessel              | Vessel details                                                                                                                                                                                                                                                                                                                   |
|-------------------------------------|----------------------------------------------------------------------------------------------------------------------------------------------------------------------------------------------------------------------------------------------------------------------------------------------------------------------------------|
| C                                   |                                                                                                                                                                                                                                                                                                                                  |
|                                     | FV Antarctic Chieftain                                                                                                                                                                                                                                                                                                           |
|                                     | 23 April – 30 November 2010                                                                                                                                                                                                                                                                                                      |
| C C                                 | HIMI Fishery (58.5.2)                                                                                                                                                                                                                                                                                                            |
|                                     | Patagonian Toothfish, Mackerel Icefish                                                                                                                                                                                                                                                                                           |
|                                     | Auto Longline (Mustad)                                                                                                                                                                                                                                                                                                           |
| Previous names of vessel (if known) | Volna, Isabel                                                                                                                                                                                                                                                                                                                    |
| Registration number                 | 859032                                                                                                                                                                                                                                                                                                                           |
| IMO number                          | 9262833                                                                                                                                                                                                                                                                                                                          |
| External markings                   | Antarctic Chieftain, Fremantle                                                                                                                                                                                                                                                                                                   |
| Port of registry                    | Fremantle                                                                                                                                                                                                                                                                                                                        |
| Previous flag (if any)              | New Zealand                                                                                                                                                                                                                                                                                                                      |
| International Radio Call Sign       | VJT 6415                                                                                                                                                                                                                                                                                                                         |
|                                     | Antarctic Longline Ltd<br>PO Box 146E, Devonport Tasmania, Australia, 7310<br>Antarctic Longline Ltd                                                                                                                                                                                                                             |
|                                     | Petuna Sealord Pty Ltd                                                                                                                                                                                                                                                                                                           |
| ·                                   | PO Box 146E, Devonport Tasmania, Australia, 7310                                                                                                                                                                                                                                                                                 |
| Type of vessel                      | Longliner                                                                                                                                                                                                                                                                                                                        |
| Where built                         | Taiwan                                                                                                                                                                                                                                                                                                                           |
| When built                          | 2002                                                                                                                                                                                                                                                                                                                             |
| Length (m)                          | 62.8m LOA                                                                                                                                                                                                                                                                                                                        |
| Starboard photograph                | Attached                                                                                                                                                                                                                                                                                                                         |
| Port photograph                     | Attached                                                                                                                                                                                                                                                                                                                         |
| Stern photograph                    | Attached                                                                                                                                                                                                                                                                                                                         |
|                                     | The vessel is fitted with a type approved Automatic<br>Location Communicator (ALC) approved under the<br>Fisheries (Satellite Vessel Monitoring) Reulations 1993<br>The satellite monitoring device is located in a sealed<br>unit and protected with a mechanism to indicate if the<br>unit has been accessed or tampered with. |
|                                     | Petuna Sealord Pty Ltd                                                                                                                                                                                                                                                                                                           |
| *                                   | PO Box 146E, Devonport Tasmania, Australia, 7310                                                                                                                                                                                                                                                                                 |
|                                     | Keith Fowler Master NZ<br>Tangi Kitson Fishing Master NZ                                                                                                                                                                                                                                                                         |
|                                     | Auto Longline (Mustad)<br>10.0                                                                                                                                                                                                                                                                                                   |
| Gross registered tonnage            | 1136                                                                                                                                                                                                                                                                                                                             |
| (INMARSAT A, B and C numbers)       | INMARSAT-C GMDS 45100517<br>1NMARSAT-C VMS #1 452100517<br>INMARSAT-C VMS #2 451200516<br>INMARSAT-B DATA 351200033<br>INMARSAT-B Phone 351200032                                                                                                                                                                                |
| :                                   | IRIDUM 0881631829411                                                                                                                                                                                                                                                                                                             |
| 1                                   | 25                                                                                                                                                                                                                                                                                                                               |
|                                     | 1600 BHP                                                                                                                                                                                                                                                                                                                         |
|                                     | 750m3 + 100m3 fish meal                                                                                                                                                                                                                                                                                                          |
|                                     | 5                                                                                                                                                                                                                                                                                                                                |
| Capacity of hold (m3)               | 1100                                                                                                                                                                                                                                                                                                                             |