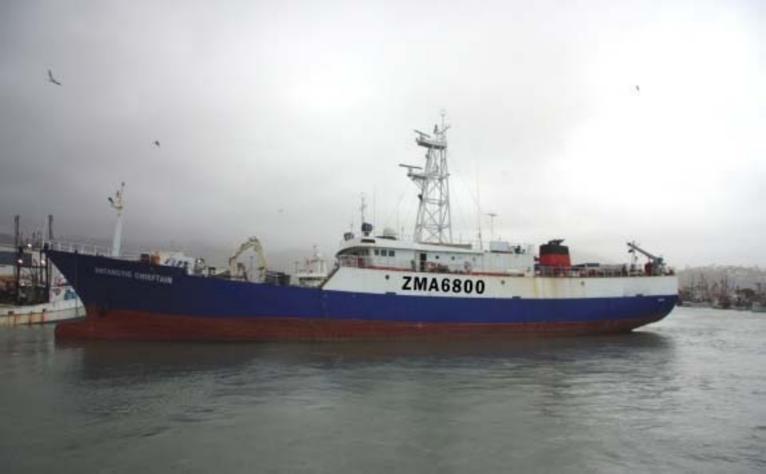

| Name of fishing vessel              | Vessel details                                                                                                                                                                                                                                                                                                                   |
|-------------------------------------|----------------------------------------------------------------------------------------------------------------------------------------------------------------------------------------------------------------------------------------------------------------------------------------------------------------------------------|
| C                                   |                                                                                                                                                                                                                                                                                                                                  |
|                                     | FV Antarctic Chieftain                                                                                                                                                                                                                                                                                                           |
|                                     | 23 April – 30 November 2010                                                                                                                                                                                                                                                                                                      |
| C C                                 | HIMI Fishery (58.5.2)                                                                                                                                                                                                                                                                                                            |
|                                     | Patagonian Toothfish, Mackerel Icefish                                                                                                                                                                                                                                                                                           |
|                                     | Auto Longline (Mustad)                                                                                                                                                                                                                                                                                                           |
| Previous names of vessel (if known) | Volna, Isabel                                                                                                                                                                                                                                                                                                                    |
| Registration number                 | 859032                                                                                                                                                                                                                                                                                                                           |
| IMO number                          | 9262833                                                                                                                                                                                                                                                                                                                          |
| External markings                   | Antarctic Chieftain, Fremantle                                                                                                                                                                                                                                                                                                   |
| Port of registry                    | Fremantle                                                                                                                                                                                                                                                                                                                        |
| Previous flag (if any)              | New Zealand                                                                                                                                                                                                                                                                                                                      |
| International Radio Call Sign       | VJT 6415                                                                                                                                                                                                                                                                                                                         |
|                                     | Antarctic Longline Ltd<br>PO Box 146E, Devonport Tasmania, Australia, 7310<br>Antarctic Longline Ltd                                                                                                                                                                                                                             |
|                                     | Petuna Sealord Pty Ltd                                                                                                                                                                                                                                                                                                           |
| ·                                   | PO Box 146E, Devonport Tasmania, Australia, 7310                                                                                                                                                                                                                                                                                 |
| Type of vessel                      | Longliner                                                                                                                                                                                                                                                                                                                        |
| Where built                         | Taiwan                                                                                                                                                                                                                                                                                                                           |
| When built                          | 2002                                                                                                                                                                                                                                                                                                                             |
| Length (m)                          | 62.8m LOA                                                                                                                                                                                                                                                                                                                        |
| Starboard photograph                | Attached                                                                                                                                                                                                                                                                                                                         |
| Port photograph                     | Attached                                                                                                                                                                                                                                                                                                                         |
| Stern photograph                    | Attached                                                                                                                                                                                                                                                                                                                         |
|                                     | The vessel is fitted with a type approved Automatic<br>Location Communicator (ALC) approved under the<br>Fisheries (Satellite Vessel Monitoring) Reulations 1993<br>The satellite monitoring device is located in a sealed<br>unit and protected with a mechanism to indicate if the<br>unit has been accessed or tampered with. |
|                                     | Petuna Sealord Pty Ltd                                                                                                                                                                                                                                                                                                           |
| *                                   | PO Box 146E, Devonport Tasmania, Australia, 7310                                                                                                                                                                                                                                                                                 |
|                                     | Keith Fowler Master NZ<br>Tangi Kitson Fishing Master NZ                                                                                                                                                                                                                                                                         |
|                                     | Auto Longline (Mustad)<br>10.0                                                                                                                                                                                                                                                                                                   |
| Gross registered tonnage            | 1136                                                                                                                                                                                                                                                                                                                             |
| (INMARSAT A, B and C numbers)       | INMARSAT-C GMDS 45100517<br>1NMARSAT-C VMS #1 452100517<br>INMARSAT-C VMS #2 451200516<br>INMARSAT-B DATA 351200033<br>INMARSAT-B Phone 351200032                                                                                                                                                                                |
| :                                   | IRIDUM 0881631829411                                                                                                                                                                                                                                                                                                             |
| 1                                   | 25                                                                                                                                                                                                                                                                                                                               |
|                                     | 1600 BHP                                                                                                                                                                                                                                                                                                                         |
|                                     | 750m3 + 100m3 fish meal                                                                                                                                                                                                                                                                                                          |
|                                     | 5                                                                                                                                                                                                                                                                                                                                |
| Capacity of hold (m3)               | 1100                                                                                                                                                                                                                                                                                                                             |