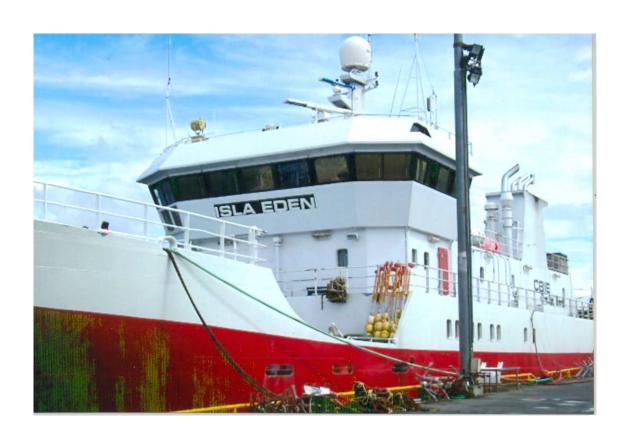

## Licence notification

| Licence not                                                                                                                                                                                                 |                                                            |
|-------------------------------------------------------------------------------------------------------------------------------------------------------------------------------------------------------------|------------------------------------------------------------|
| Information required                                                                                                                                                                                        | Vessel details                                             |
| Name of fishing vessel                                                                                                                                                                                      | ISLA EDEN                                                  |
| Time periods authorised for fishing (start and end dates)                                                                                                                                                   | 11/FEBRUARY/2009 – 30/NOVEMBER/2009                        |
| Area(s) of fishing                                                                                                                                                                                          | 48.4                                                       |
| Species targetted                                                                                                                                                                                           | TOP                                                        |
| Gear used                                                                                                                                                                                                   | LONGLINE                                                   |
| Previous names (if known)                                                                                                                                                                                   | ANTARTIC II                                                |
| Registration number                                                                                                                                                                                         | 3186                                                       |
| IMO number                                                                                                                                                                                                  | 9111694                                                    |
| External markings                                                                                                                                                                                           |                                                            |
| Port of registry                                                                                                                                                                                            | VALPARAISO                                                 |
| Previous flag (if any)                                                                                                                                                                                      | ARGENTINA                                                  |
| International Radio Call Sign                                                                                                                                                                               | CBIE                                                       |
| Name of vessel's owner(s)                                                                                                                                                                                   | PESQUERA ISLA EDEN S.A.                                    |
| Address of vessel owner                                                                                                                                                                                     | LOS CONQUISTADORES 1700, PISO 11,<br>PROVIDENCIA, SANTIAGO |
| Beneficial owners (if known)                                                                                                                                                                                |                                                            |
| Name of licence owner (if different from owner(s));                                                                                                                                                         |                                                            |
| A 11 (1'                                                                                                                                                                                                    |                                                            |
| Address of licence owner (operator)                                                                                                                                                                         | I ONGLINED                                                 |
| Type of vessel; Where built                                                                                                                                                                                 | LONGLINER                                                  |
|                                                                                                                                                                                                             | AKER YARDS AS BRATTVAAG, TRONDHEIM. NORWAY                 |
| When built                                                                                                                                                                                                  | 1994                                                       |
| Length (m)                                                                                                                                                                                                  | 49.9 (total length)                                        |
| Starboard photograph                                                                                                                                                                                        | (attached)                                                 |
| Port photograph                                                                                                                                                                                             | (attached)                                                 |
| Stern photograph                                                                                                                                                                                            | (attached)                                                 |
| VMS implementation details                                                                                                                                                                                  | 2 ARGOS MAR-GE V2                                          |
| Name of operator, if different from vessel owners;                                                                                                                                                          |                                                            |
| Address of operator, if different from vessel owners                                                                                                                                                        |                                                            |
| Names and nationality of master and, where relevant, of                                                                                                                                                     | ALFONSO ROGELIO LAGOS ROBLES,                              |
| fishing master                                                                                                                                                                                              | CHILEAN                                                    |
| Type of fishing method or methods                                                                                                                                                                           | LONGLINER                                                  |
| Beam (m)                                                                                                                                                                                                    | 12.00                                                      |
| Gross registered tonnage                                                                                                                                                                                    | 1362.00                                                    |
| Vessel communication types and numbers (INMARSAT                                                                                                                                                            | N/I                                                        |
| A, B and C numbers);                                                                                                                                                                                        | 40                                                         |
| Normal crew complement;                                                                                                                                                                                     | 1 200 1                                                    |
| Power of main engine or engines (kW);                                                                                                                                                                       | 1.200 kw                                                   |
| Carrying capacity (tonnes)                                                                                                                                                                                  | N/I<br>N/I                                                 |
| No. of fish holds Capacity of all holds (t)                                                                                                                                                                 | N/I<br>N/I                                                 |
| Capacity of all holds (t)                                                                                                                                                                                   | N/I                                                        |
| Any other information in respect of each licensed vessel they consider appropriate (e.g. ice classification) for the purposes of the implementation of the conservation measures adopted by the Commission. | CLASS NOTATION: 1A1 ICE CLASIFICATION: ICE-C               |