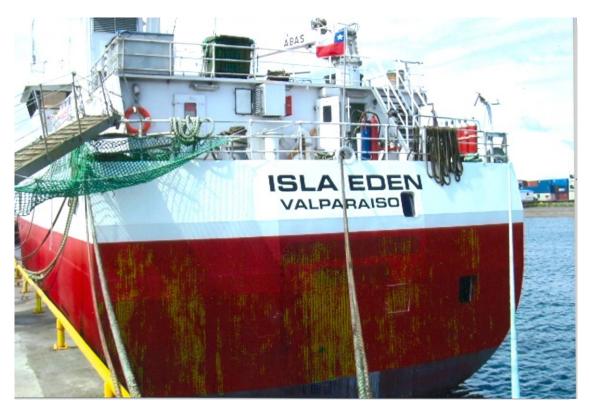

## Licence notification

| Licence not                                                                                                                                                                                                 |                                                            |
|-------------------------------------------------------------------------------------------------------------------------------------------------------------------------------------------------------------|------------------------------------------------------------|
| Information required                                                                                                                                                                                        | Vessel details                                             |
| Name of fishing vessel                                                                                                                                                                                      | ISLA EDEN                                                  |
| Time periods authorised for fishing (start and end dates)                                                                                                                                                   | 11/FEBRUARY/2009 – 30/NOVEMBER/2009                        |
| Area(s) of fishing                                                                                                                                                                                          | 48.4                                                       |
| Species targetted                                                                                                                                                                                           | TOP                                                        |
| Gear used                                                                                                                                                                                                   | LONGLINE                                                   |
| Previous names (if known)                                                                                                                                                                                   | ANTARTIC II                                                |
| Registration number                                                                                                                                                                                         | 3186                                                       |
| IMO number                                                                                                                                                                                                  | 9111694                                                    |
| External markings                                                                                                                                                                                           |                                                            |
| Port of registry                                                                                                                                                                                            | VALPARAISO                                                 |
| Previous flag (if any)                                                                                                                                                                                      | ARGENTINA                                                  |
| International Radio Call Sign                                                                                                                                                                               | CBIE                                                       |
| Name of vessel's owner(s)                                                                                                                                                                                   | PESQUERA ISLA EDEN S.A.                                    |
| Address of vessel owner                                                                                                                                                                                     | LOS CONQUISTADORES 1700, PISO 11,<br>PROVIDENCIA, SANTIAGO |
| Beneficial owners (if known)                                                                                                                                                                                |                                                            |
| Name of licence owner (if different from owner(s));                                                                                                                                                         |                                                            |
| A 11 (1'                                                                                                                                                                                                    |                                                            |
| Address of licence owner (operator)                                                                                                                                                                         | I ONGLINED                                                 |
| Type of vessel; Where built                                                                                                                                                                                 | LONGLINER                                                  |
|                                                                                                                                                                                                             | AKER YARDS AS BRATTVAAG, TRONDHEIM. NORWAY                 |
| When built                                                                                                                                                                                                  | 1994                                                       |
| Length (m)                                                                                                                                                                                                  | 49.9 (total length)                                        |
| Starboard photograph                                                                                                                                                                                        | (attached)                                                 |
| Port photograph                                                                                                                                                                                             | (attached)                                                 |
| Stern photograph                                                                                                                                                                                            | (attached)                                                 |
| VMS implementation details                                                                                                                                                                                  | 2 ARGOS MAR-GE V2                                          |
| Name of operator, if different from vessel owners;                                                                                                                                                          |                                                            |
| Address of operator, if different from vessel owners                                                                                                                                                        |                                                            |
| Names and nationality of master and, where relevant, of                                                                                                                                                     | ALFONSO ROGELIO LAGOS ROBLES,                              |
| fishing master                                                                                                                                                                                              | CHILEAN                                                    |
| Type of fishing method or methods                                                                                                                                                                           | LONGLINER                                                  |
| Beam (m)                                                                                                                                                                                                    | 12.00                                                      |
| Gross registered tonnage                                                                                                                                                                                    | 1362.00                                                    |
| Vessel communication types and numbers (INMARSAT                                                                                                                                                            | N/I                                                        |
| A, B and C numbers);                                                                                                                                                                                        | 40                                                         |
| Normal crew complement;                                                                                                                                                                                     | 1 200 1                                                    |
| Power of main engine or engines (kW);                                                                                                                                                                       | 1.200 kw                                                   |
| Carrying capacity (tonnes)                                                                                                                                                                                  | N/I<br>N/I                                                 |
| No. of fish holds Capacity of all holds (t)                                                                                                                                                                 | N/I<br>N/I                                                 |
| Capacity of all holds (t)                                                                                                                                                                                   | N/I                                                        |
| Any other information in respect of each licensed vessel they consider appropriate (e.g. ice classification) for the purposes of the implementation of the conservation measures adopted by the Commission. | CLASS NOTATION: 1A1 ICE CLASIFICATION: ICE-C               |