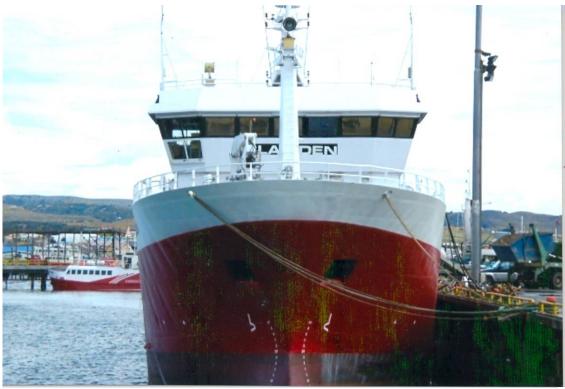

## Licence notification

| Licence not                                                                                                                                                                                                 |                                                            |
|-------------------------------------------------------------------------------------------------------------------------------------------------------------------------------------------------------------|------------------------------------------------------------|
| Information required                                                                                                                                                                                        | Vessel details                                             |
| Name of fishing vessel                                                                                                                                                                                      | ISLA EDEN                                                  |
| Time periods authorised for fishing (start and end dates)                                                                                                                                                   | 11/FEBRUARY/2009 – 30/NOVEMBER/2009                        |
| Area(s) of fishing                                                                                                                                                                                          | 48.4                                                       |
| Species targetted                                                                                                                                                                                           | TOP                                                        |
| Gear used                                                                                                                                                                                                   | LONGLINE                                                   |
| Previous names (if known)                                                                                                                                                                                   | ANTARTIC II                                                |
| Registration number                                                                                                                                                                                         | 3186                                                       |
| IMO number                                                                                                                                                                                                  | 9111694                                                    |
| External markings                                                                                                                                                                                           |                                                            |
| Port of registry                                                                                                                                                                                            | VALPARAISO                                                 |
| Previous flag (if any)                                                                                                                                                                                      | ARGENTINA                                                  |
| International Radio Call Sign                                                                                                                                                                               | CBIE                                                       |
| Name of vessel's owner(s)                                                                                                                                                                                   | PESQUERA ISLA EDEN S.A.                                    |
| Address of vessel owner                                                                                                                                                                                     | LOS CONQUISTADORES 1700, PISO 11,<br>PROVIDENCIA, SANTIAGO |
| Beneficial owners (if known)                                                                                                                                                                                |                                                            |
| Name of licence owner (if different from owner(s));                                                                                                                                                         |                                                            |
| A 11 (1'                                                                                                                                                                                                    |                                                            |
| Address of licence owner (operator)                                                                                                                                                                         | I ONGLINED                                                 |
| Type of vessel; Where built                                                                                                                                                                                 | LONGLINER                                                  |
|                                                                                                                                                                                                             | AKER YARDS AS BRATTVAAG, TRONDHEIM. NORWAY                 |
| When built                                                                                                                                                                                                  | 1994                                                       |
| Length (m)                                                                                                                                                                                                  | 49.9 (total length)                                        |
| Starboard photograph                                                                                                                                                                                        | (attached)                                                 |
| Port photograph                                                                                                                                                                                             | (attached)                                                 |
| Stern photograph                                                                                                                                                                                            | (attached)                                                 |
| VMS implementation details                                                                                                                                                                                  | 2 ARGOS MAR-GE V2                                          |
| Name of operator, if different from vessel owners;                                                                                                                                                          |                                                            |
| Address of operator, if different from vessel owners                                                                                                                                                        |                                                            |
| Names and nationality of master and, where relevant, of                                                                                                                                                     | ALFONSO ROGELIO LAGOS ROBLES,                              |
| fishing master                                                                                                                                                                                              | CHILEAN                                                    |
| Type of fishing method or methods                                                                                                                                                                           | LONGLINER                                                  |
| Beam (m)                                                                                                                                                                                                    | 12.00                                                      |
| Gross registered tonnage                                                                                                                                                                                    | 1362.00                                                    |
| Vessel communication types and numbers (INMARSAT                                                                                                                                                            | N/I                                                        |
| A, B and C numbers);                                                                                                                                                                                        | 40                                                         |
| Normal crew complement;                                                                                                                                                                                     | 1 200 1                                                    |
| Power of main engine or engines (kW);                                                                                                                                                                       | 1.200 kw                                                   |
| Carrying capacity (tonnes)                                                                                                                                                                                  | N/I<br>N/I                                                 |
| No. of fish holds Capacity of all holds (t)                                                                                                                                                                 | N/I<br>N/I                                                 |
| Capacity of all holds (t)                                                                                                                                                                                   | N/I                                                        |
| Any other information in respect of each licensed vessel they consider appropriate (e.g. ice classification) for the purposes of the implementation of the conservation measures adopted by the Commission. | CLASS NOTATION: 1A1 ICE CLASIFICATION: ICE-C               |