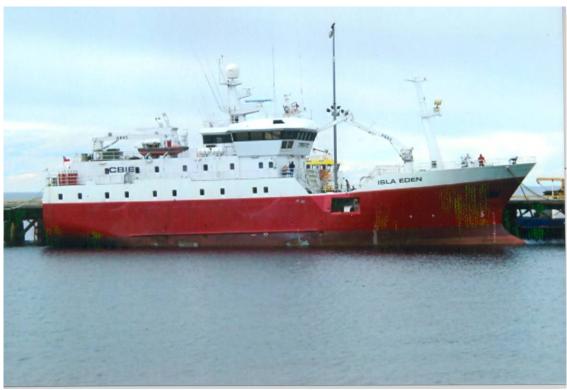

## Licence notification

| Licence not                                                                                                                                                                                                 |                                                            |
|-------------------------------------------------------------------------------------------------------------------------------------------------------------------------------------------------------------|------------------------------------------------------------|
| Information required                                                                                                                                                                                        | Vessel details                                             |
| Name of fishing vessel                                                                                                                                                                                      | ISLA EDEN                                                  |
| Time periods authorised for fishing (start and end dates)                                                                                                                                                   | 11/FEBRUARY/2009 – 30/NOVEMBER/2009                        |
| Area(s) of fishing                                                                                                                                                                                          | 48.4                                                       |
| Species targetted                                                                                                                                                                                           | TOP                                                        |
| Gear used                                                                                                                                                                                                   | LONGLINE                                                   |
| Previous names (if known)                                                                                                                                                                                   | ANTARTIC II                                                |
| Registration number                                                                                                                                                                                         | 3186                                                       |
| IMO number                                                                                                                                                                                                  | 9111694                                                    |
| External markings                                                                                                                                                                                           |                                                            |
| Port of registry                                                                                                                                                                                            | VALPARAISO                                                 |
| Previous flag (if any)                                                                                                                                                                                      | ARGENTINA                                                  |
| International Radio Call Sign                                                                                                                                                                               | CBIE                                                       |
| Name of vessel's owner(s)                                                                                                                                                                                   | PESQUERA ISLA EDEN S.A.                                    |
| Address of vessel owner                                                                                                                                                                                     | LOS CONQUISTADORES 1700, PISO 11,<br>PROVIDENCIA, SANTIAGO |
| Beneficial owners (if known)                                                                                                                                                                                |                                                            |
| Name of licence owner (if different from owner(s));                                                                                                                                                         |                                                            |
| A 11 (1'                                                                                                                                                                                                    |                                                            |
| Address of licence owner (operator)                                                                                                                                                                         | I ONGLINED                                                 |
| Type of vessel; Where built                                                                                                                                                                                 | LONGLINER                                                  |
|                                                                                                                                                                                                             | AKER YARDS AS BRATTVAAG, TRONDHEIM. NORWAY                 |
| When built                                                                                                                                                                                                  | 1994                                                       |
| Length (m)                                                                                                                                                                                                  | 49.9 (total length)                                        |
| Starboard photograph                                                                                                                                                                                        | (attached)                                                 |
| Port photograph                                                                                                                                                                                             | (attached)                                                 |
| Stern photograph                                                                                                                                                                                            | (attached)                                                 |
| VMS implementation details                                                                                                                                                                                  | 2 ARGOS MAR-GE V2                                          |
| Name of operator, if different from vessel owners;                                                                                                                                                          |                                                            |
| Address of operator, if different from vessel owners                                                                                                                                                        |                                                            |
| Names and nationality of master and, where relevant, of                                                                                                                                                     | ALFONSO ROGELIO LAGOS ROBLES,                              |
| fishing master                                                                                                                                                                                              | CHILEAN                                                    |
| Type of fishing method or methods                                                                                                                                                                           | LONGLINER                                                  |
| Beam (m)                                                                                                                                                                                                    | 12.00                                                      |
| Gross registered tonnage                                                                                                                                                                                    | 1362.00                                                    |
| Vessel communication types and numbers (INMARSAT                                                                                                                                                            | N/I                                                        |
| A, B and C numbers);                                                                                                                                                                                        | 40                                                         |
| Normal crew complement;                                                                                                                                                                                     | 1 200 1                                                    |
| Power of main engine or engines (kW);                                                                                                                                                                       | 1.200 kw                                                   |
| Carrying capacity (tonnes)                                                                                                                                                                                  | N/I<br>N/I                                                 |
| No. of fish holds Capacity of all holds (t)                                                                                                                                                                 | N/I<br>N/I                                                 |
| Capacity of all holds (t)                                                                                                                                                                                   | N/I                                                        |
| Any other information in respect of each licensed vessel they consider appropriate (e.g. ice classification) for the purposes of the implementation of the conservation measures adopted by the Commission. | CLASS NOTATION: 1A1 ICE CLASIFICATION: ICE-C               |