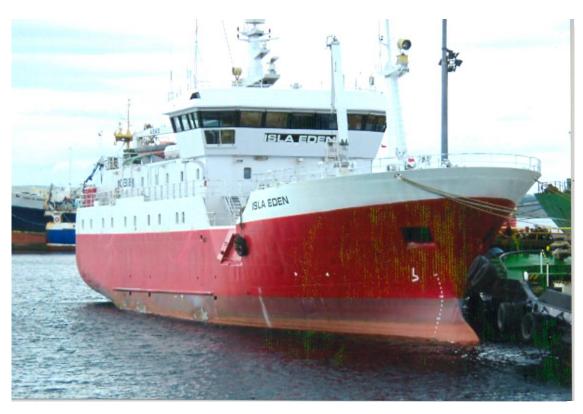

## Licence notification

| Licence not                                                                                                                                                                                                 |                                                            |
|-------------------------------------------------------------------------------------------------------------------------------------------------------------------------------------------------------------|------------------------------------------------------------|
| Information required                                                                                                                                                                                        | Vessel details                                             |
| Name of fishing vessel                                                                                                                                                                                      | ISLA EDEN                                                  |
| Time periods authorised for fishing (start and end dates)                                                                                                                                                   | 11/FEBRUARY/2009 – 30/NOVEMBER/2009                        |
| Area(s) of fishing                                                                                                                                                                                          | 48.4                                                       |
| Species targetted                                                                                                                                                                                           | TOP                                                        |
| Gear used                                                                                                                                                                                                   | LONGLINE                                                   |
| Previous names (if known)                                                                                                                                                                                   | ANTARTIC II                                                |
| Registration number                                                                                                                                                                                         | 3186                                                       |
| IMO number                                                                                                                                                                                                  | 9111694                                                    |
| External markings                                                                                                                                                                                           |                                                            |
| Port of registry                                                                                                                                                                                            | VALPARAISO                                                 |
| Previous flag (if any)                                                                                                                                                                                      | ARGENTINA                                                  |
| International Radio Call Sign                                                                                                                                                                               | CBIE                                                       |
| Name of vessel's owner(s)                                                                                                                                                                                   | PESQUERA ISLA EDEN S.A.                                    |
| Address of vessel owner                                                                                                                                                                                     | LOS CONQUISTADORES 1700, PISO 11,<br>PROVIDENCIA, SANTIAGO |
| Beneficial owners (if known)                                                                                                                                                                                |                                                            |
| Name of licence owner (if different from owner(s));                                                                                                                                                         |                                                            |
| A 11 (1'                                                                                                                                                                                                    |                                                            |
| Address of licence owner (operator)                                                                                                                                                                         | I ONGLINED                                                 |
| Type of vessel; Where built                                                                                                                                                                                 | LONGLINER                                                  |
|                                                                                                                                                                                                             | AKER YARDS AS BRATTVAAG, TRONDHEIM. NORWAY                 |
| When built                                                                                                                                                                                                  | 1994                                                       |
| Length (m)                                                                                                                                                                                                  | 49.9 (total length)                                        |
| Starboard photograph                                                                                                                                                                                        | (attached)                                                 |
| Port photograph                                                                                                                                                                                             | (attached)                                                 |
| Stern photograph                                                                                                                                                                                            | (attached)                                                 |
| VMS implementation details                                                                                                                                                                                  | 2 ARGOS MAR-GE V2                                          |
| Name of operator, if different from vessel owners;                                                                                                                                                          |                                                            |
| Address of operator, if different from vessel owners                                                                                                                                                        |                                                            |
| Names and nationality of master and, where relevant, of                                                                                                                                                     | ALFONSO ROGELIO LAGOS ROBLES,                              |
| fishing master                                                                                                                                                                                              | CHILEAN                                                    |
| Type of fishing method or methods                                                                                                                                                                           | LONGLINER                                                  |
| Beam (m)                                                                                                                                                                                                    | 12.00                                                      |
| Gross registered tonnage                                                                                                                                                                                    | 1362.00                                                    |
| Vessel communication types and numbers (INMARSAT                                                                                                                                                            | N/I                                                        |
| A, B and C numbers);                                                                                                                                                                                        | 40                                                         |
| Normal crew complement;                                                                                                                                                                                     | 1 200 1                                                    |
| Power of main engine or engines (kW);                                                                                                                                                                       | 1.200 kw                                                   |
| Carrying capacity (tonnes)                                                                                                                                                                                  | N/I<br>N/I                                                 |
| No. of fish holds Capacity of all holds (t)                                                                                                                                                                 | N/I<br>N/I                                                 |
| Capacity of all holds (t)                                                                                                                                                                                   | N/I                                                        |
| Any other information in respect of each licensed vessel they consider appropriate (e.g. ice classification) for the purposes of the implementation of the conservation measures adopted by the Commission. | CLASS NOTATION: 1A1 ICE CLASIFICATION: ICE-C               |