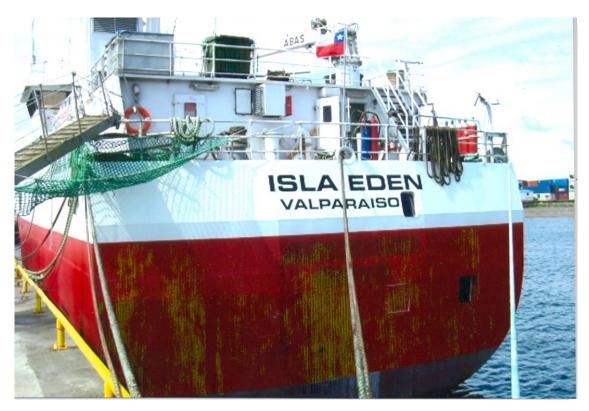

## Licence notification

| Licence notification                                        |                                     |
|-------------------------------------------------------------|-------------------------------------|
| Information required                                        | Vessel details                      |
| Name of fishing vessel                                      | ISLA EDEN                           |
| Time periods authorised for fishing (start and end dates)   | 01/MAY/2009 – 31/AUGUST/2009        |
| Area(s) of fishing                                          | 48.3                                |
| Species targetted                                           | TOP                                 |
| Gear used                                                   | LONGLINE                            |
| Previous names (if known)                                   | ANTARTIC II                         |
| Registration number                                         | 3186                                |
| IMO number                                                  | 9111694                             |
| External markings                                           |                                     |
| Port of registry                                            | VALPARAISO                          |
| Previous flag (if any)                                      | ARGENTINA                           |
| International Radio Call Sign                               | CBIE                                |
| Name of vessel's owner(s)                                   | PESQUERA ISLA EDEN S.A.             |
| Address of vessel owner                                     | LOS CONQUISTADORES 1700, PISO 11,   |
|                                                             | PROVIDENCIA, SANTIAGO               |
| Beneficial owners (if known)                                |                                     |
| Name of licence owner (if different from owner(s));         |                                     |
|                                                             |                                     |
| Address of licence owner (operator)                         |                                     |
| Type of vessel;                                             | LONGLINER                           |
| Where built                                                 | AKER YARDS AS BRATTVAAG, TRONDHEIM. |
|                                                             | NORWAY                              |
| When built                                                  | 1994                                |
| Length (m)                                                  | 49.9 (total length)                 |
| Starboard photograph                                        | (attached)                          |
| Port photograph                                             | (attached)                          |
| Stern photograph                                            | (attached)                          |
| VMS implementation details                                  | 2 ARGOS MAR-GE V2                   |
| Name of operator, if different from vessel owners;          |                                     |
| Address of operator, if different from vessel owners        |                                     |
| Names and nationality of master and, where relevant, of     | ALFONSO ROGELIO LAGOS ROBLES,       |
| fishing master                                              | CHILEAN                             |
| Type of fishing method or methods                           | LONGLINER                           |
| Beam (m)                                                    | 12.00                               |
| Gross registered tonnage                                    | 1362.00                             |
| Vessel communication types and numbers (INMARSAT            | WITHOUT INFORMATION                 |
| A, B and C numbers);                                        | 40                                  |
| Normal crew complement;                                     | 40                                  |
| Power of main engine or engines (kW);                       | 1.200 kw                            |
| Carrying capacity (tonnes)                                  | WITHOUT INFORMATION                 |
| No. of fish holds                                           | WITHOUT INFORMATION                 |
| Capacity of all holds (t)                                   | WITHOUT INFORMATION                 |
| Any other information in respect of each licensed vessel    | CLASS NOTATION: 1A1                 |
| they consider appropriate (e.g. ice classification) for the | ICE CLASIFICATION: ICE-C            |
| purposes of the implementation of the conservation          |                                     |
| measures adopted by the Commission.                         |                                     |