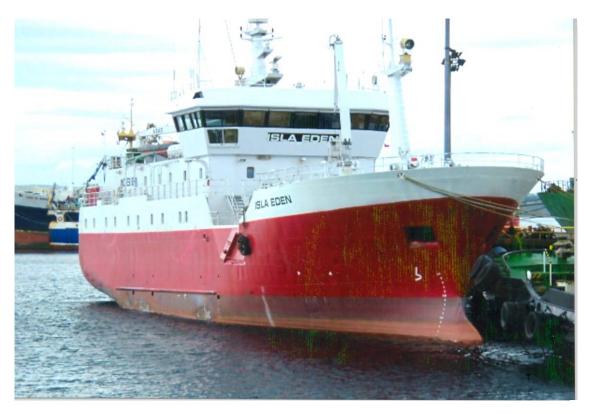

## Licence notification

| Licence notification                                        |                                     |
|-------------------------------------------------------------|-------------------------------------|
| Information required                                        | Vessel details                      |
| Name of fishing vessel                                      | ISLA EDEN                           |
| Time periods authorised for fishing (start and end dates)   | 01/MAY/2009 – 31/AUGUST/2009        |
| Area(s) of fishing                                          | 48.3                                |
| Species targetted                                           | TOP                                 |
| Gear used                                                   | LONGLINE                            |
| Previous names (if known)                                   | ANTARTIC II                         |
| Registration number                                         | 3186                                |
| IMO number                                                  | 9111694                             |
| External markings                                           |                                     |
| Port of registry                                            | VALPARAISO                          |
| Previous flag (if any)                                      | ARGENTINA                           |
| International Radio Call Sign                               | CBIE                                |
| Name of vessel's owner(s)                                   | PESQUERA ISLA EDEN S.A.             |
| Address of vessel owner                                     | LOS CONQUISTADORES 1700, PISO 11,   |
|                                                             | PROVIDENCIA, SANTIAGO               |
| Beneficial owners (if known)                                |                                     |
| Name of licence owner (if different from owner(s));         |                                     |
|                                                             |                                     |
| Address of licence owner (operator)                         |                                     |
| Type of vessel;                                             | LONGLINER                           |
| Where built                                                 | AKER YARDS AS BRATTVAAG, TRONDHEIM. |
|                                                             | NORWAY                              |
| When built                                                  | 1994                                |
| Length (m)                                                  | 49.9 (total length)                 |
| Starboard photograph                                        | (attached)                          |
| Port photograph                                             | (attached)                          |
| Stern photograph                                            | (attached)                          |
| VMS implementation details                                  | 2 ARGOS MAR-GE V2                   |
| Name of operator, if different from vessel owners;          |                                     |
| Address of operator, if different from vessel owners        |                                     |
| Names and nationality of master and, where relevant, of     | ALFONSO ROGELIO LAGOS ROBLES,       |
| fishing master                                              | CHILEAN                             |
| Type of fishing method or methods                           | LONGLINER                           |
| Beam (m)                                                    | 12.00                               |
| Gross registered tonnage                                    | 1362.00                             |
| Vessel communication types and numbers (INMARSAT            | WITHOUT INFORMATION                 |
| A, B and C numbers);                                        | 40                                  |
| Normal crew complement;                                     | 40                                  |
| Power of main engine or engines (kW);                       | 1.200 kw                            |
| Carrying capacity (tonnes)                                  | WITHOUT INFORMATION                 |
| No. of fish holds                                           | WITHOUT INFORMATION                 |
| Capacity of all holds (t)                                   | WITHOUT INFORMATION                 |
| Any other information in respect of each licensed vessel    | CLASS NOTATION: 1A1                 |
| they consider appropriate (e.g. ice classification) for the | ICE CLASIFICATION: ICE-C            |
| purposes of the implementation of the conservation          |                                     |
| measures adopted by the Commission.                         |                                     |