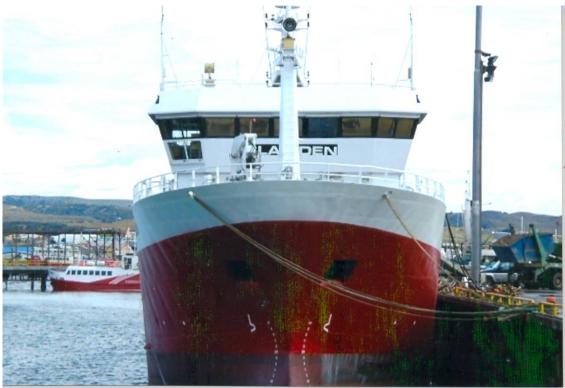

## Licence notification

| Licence notification                                        |                                     |
|-------------------------------------------------------------|-------------------------------------|
| Information required                                        | Vessel details                      |
| Name of fishing vessel                                      | ISLA EDEN                           |
| Time periods authorised for fishing (start and end dates)   | 01/MAY/2009 – 31/AUGUST/2009        |
| Area(s) of fishing                                          | 48.3                                |
| Species targetted                                           | TOP                                 |
| Gear used                                                   | LONGLINE                            |
| Previous names (if known)                                   | ANTARTIC II                         |
| Registration number                                         | 3186                                |
| IMO number                                                  | 9111694                             |
| External markings                                           |                                     |
| Port of registry                                            | VALPARAISO                          |
| Previous flag (if any)                                      | ARGENTINA                           |
| International Radio Call Sign                               | CBIE                                |
| Name of vessel's owner(s)                                   | PESQUERA ISLA EDEN S.A.             |
| Address of vessel owner                                     | LOS CONQUISTADORES 1700, PISO 11,   |
|                                                             | PROVIDENCIA, SANTIAGO               |
| Beneficial owners (if known)                                |                                     |
| Name of licence owner (if different from owner(s));         |                                     |
|                                                             |                                     |
| Address of licence owner (operator)                         |                                     |
| Type of vessel;                                             | LONGLINER                           |
| Where built                                                 | AKER YARDS AS BRATTVAAG, TRONDHEIM. |
|                                                             | NORWAY                              |
| When built                                                  | 1994                                |
| Length (m)                                                  | 49.9 (total length)                 |
| Starboard photograph                                        | (attached)                          |
| Port photograph                                             | (attached)                          |
| Stern photograph                                            | (attached)                          |
| VMS implementation details                                  | 2 ARGOS MAR-GE V2                   |
| Name of operator, if different from vessel owners;          |                                     |
| Address of operator, if different from vessel owners        |                                     |
| Names and nationality of master and, where relevant, of     | ALFONSO ROGELIO LAGOS ROBLES,       |
| fishing master                                              | CHILEAN                             |
| Type of fishing method or methods                           | LONGLINER                           |
| Beam (m)                                                    | 12.00                               |
| Gross registered tonnage                                    | 1362.00                             |
| Vessel communication types and numbers (INMARSAT            | WITHOUT INFORMATION                 |
| A, B and C numbers);                                        | 40                                  |
| Normal crew complement;                                     | 40                                  |
| Power of main engine or engines (kW);                       | 1.200 kw                            |
| Carrying capacity (tonnes)                                  | WITHOUT INFORMATION                 |
| No. of fish holds                                           | WITHOUT INFORMATION                 |
| Capacity of all holds (t)                                   | WITHOUT INFORMATION                 |
| Any other information in respect of each licensed vessel    | CLASS NOTATION: 1A1                 |
| they consider appropriate (e.g. ice classification) for the | ICE CLASIFICATION: ICE-C            |
| purposes of the implementation of the conservation          |                                     |
| measures adopted by the Commission.                         |                                     |