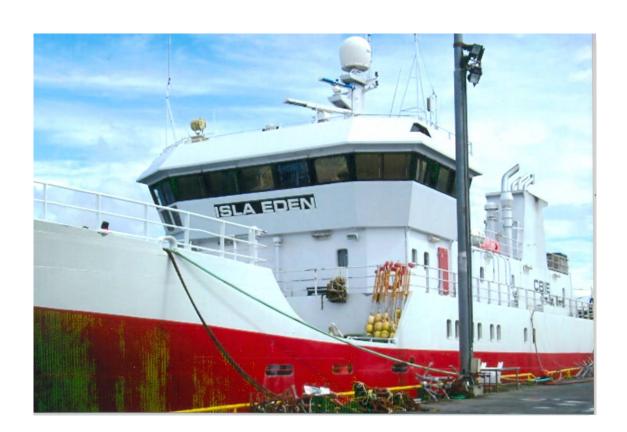

## Licence notification

| Licence notification                                        |                                     |
|-------------------------------------------------------------|-------------------------------------|
| Information required                                        | Vessel details                      |
| Name of fishing vessel                                      | ISLA EDEN                           |
| Time periods authorised for fishing (start and end dates)   | 01/MAY/2009 – 31/AUGUST/2009        |
| Area(s) of fishing                                          | 48.3                                |
| Species targetted                                           | TOP                                 |
| Gear used                                                   | LONGLINE                            |
| Previous names (if known)                                   | ANTARTIC II                         |
| Registration number                                         | 3186                                |
| IMO number                                                  | 9111694                             |
| External markings                                           |                                     |
| Port of registry                                            | VALPARAISO                          |
| Previous flag (if any)                                      | ARGENTINA                           |
| International Radio Call Sign                               | CBIE                                |
| Name of vessel's owner(s)                                   | PESQUERA ISLA EDEN S.A.             |
| Address of vessel owner                                     | LOS CONQUISTADORES 1700, PISO 11,   |
|                                                             | PROVIDENCIA, SANTIAGO               |
| Beneficial owners (if known)                                |                                     |
| Name of licence owner (if different from owner(s));         |                                     |
|                                                             |                                     |
| Address of licence owner (operator)                         |                                     |
| Type of vessel;                                             | LONGLINER                           |
| Where built                                                 | AKER YARDS AS BRATTVAAG, TRONDHEIM. |
|                                                             | NORWAY                              |
| When built                                                  | 1994                                |
| Length (m)                                                  | 49.9 (total length)                 |
| Starboard photograph                                        | (attached)                          |
| Port photograph                                             | (attached)                          |
| Stern photograph                                            | (attached)                          |
| VMS implementation details                                  | 2 ARGOS MAR-GE V2                   |
| Name of operator, if different from vessel owners;          |                                     |
| Address of operator, if different from vessel owners        |                                     |
| Names and nationality of master and, where relevant, of     | ALFONSO ROGELIO LAGOS ROBLES,       |
| fishing master                                              | CHILEAN                             |
| Type of fishing method or methods                           | LONGLINER                           |
| Beam (m)                                                    | 12.00                               |
| Gross registered tonnage                                    | 1362.00                             |
| Vessel communication types and numbers (INMARSAT            | WITHOUT INFORMATION                 |
| A, B and C numbers);                                        | 40                                  |
| Normal crew complement;                                     | 40                                  |
| Power of main engine or engines (kW);                       | 1.200 kw                            |
| Carrying capacity (tonnes)                                  | WITHOUT INFORMATION                 |
| No. of fish holds                                           | WITHOUT INFORMATION                 |
| Capacity of all holds (t)                                   | WITHOUT INFORMATION                 |
| Any other information in respect of each licensed vessel    | CLASS NOTATION: 1A1                 |
| they consider appropriate (e.g. ice classification) for the | ICE CLASIFICATION: ICE-C            |
| purposes of the implementation of the conservation          |                                     |
| measures adopted by the Commission.                         |                                     |