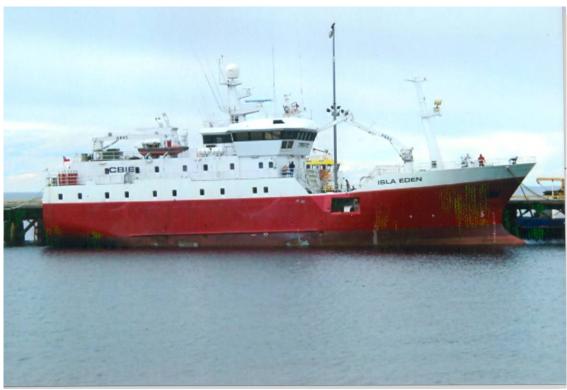

## Licence notification

| Licence notification                                        |                                     |
|-------------------------------------------------------------|-------------------------------------|
| Information required                                        | Vessel details                      |
| Name of fishing vessel                                      | ISLA EDEN                           |
| Time periods authorised for fishing (start and end dates)   | 01/MAY/2009 – 31/AUGUST/2009        |
| Area(s) of fishing                                          | 48.3                                |
| Species targetted                                           | TOP                                 |
| Gear used                                                   | LONGLINE                            |
| Previous names (if known)                                   | ANTARTIC II                         |
| Registration number                                         | 3186                                |
| IMO number                                                  | 9111694                             |
| External markings                                           |                                     |
| Port of registry                                            | VALPARAISO                          |
| Previous flag (if any)                                      | ARGENTINA                           |
| International Radio Call Sign                               | CBIE                                |
| Name of vessel's owner(s)                                   | PESQUERA ISLA EDEN S.A.             |
| Address of vessel owner                                     | LOS CONQUISTADORES 1700, PISO 11,   |
|                                                             | PROVIDENCIA, SANTIAGO               |
| Beneficial owners (if known)                                |                                     |
| Name of licence owner (if different from owner(s));         |                                     |
|                                                             |                                     |
| Address of licence owner (operator)                         |                                     |
| Type of vessel;                                             | LONGLINER                           |
| Where built                                                 | AKER YARDS AS BRATTVAAG, TRONDHEIM. |
|                                                             | NORWAY                              |
| When built                                                  | 1994                                |
| Length (m)                                                  | 49.9 (total length)                 |
| Starboard photograph                                        | (attached)                          |
| Port photograph                                             | (attached)                          |
| Stern photograph                                            | (attached)                          |
| VMS implementation details                                  | 2 ARGOS MAR-GE V2                   |
| Name of operator, if different from vessel owners;          |                                     |
| Address of operator, if different from vessel owners        |                                     |
| Names and nationality of master and, where relevant, of     | ALFONSO ROGELIO LAGOS ROBLES,       |
| fishing master                                              | CHILEAN                             |
| Type of fishing method or methods                           | LONGLINER                           |
| Beam (m)                                                    | 12.00                               |
| Gross registered tonnage                                    | 1362.00                             |
| Vessel communication types and numbers (INMARSAT            | WITHOUT INFORMATION                 |
| A, B and C numbers);                                        | 40                                  |
| Normal crew complement;                                     | 40                                  |
| Power of main engine or engines (kW);                       | 1.200 kw                            |
| Carrying capacity (tonnes)                                  | WITHOUT INFORMATION                 |
| No. of fish holds                                           | WITHOUT INFORMATION                 |
| Capacity of all holds (t)                                   | WITHOUT INFORMATION                 |
| Any other information in respect of each licensed vessel    | CLASS NOTATION: 1A1                 |
| they consider appropriate (e.g. ice classification) for the | ICE CLASIFICATION: ICE-C            |
| purposes of the implementation of the conservation          |                                     |
| measures adopted by the Commission.                         |                                     |