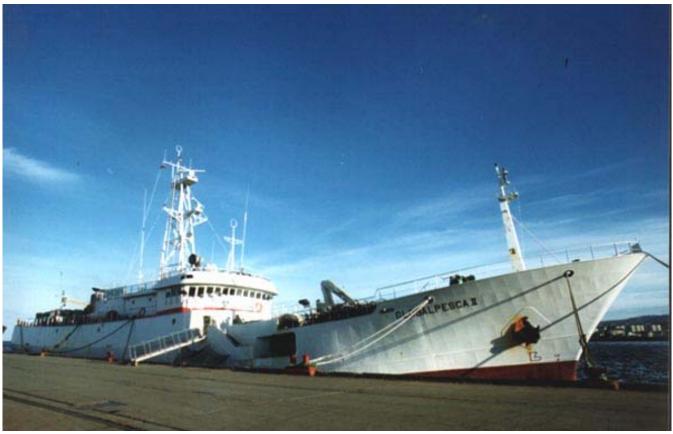

## Licence notification

| Licence notification                                        |                                                        |
|-------------------------------------------------------------|--------------------------------------------------------|
| Information required                                        | Vessel details                                         |
| Name of fishing vessel                                      | GLOBALPESCA II                                         |
| Time periods authorised for fishing (start and end dates)   | 01/ABR/2008 - 30/SEP/2008                              |
| Area(s) of fishing                                          | 48.4                                                   |
| Species targetted                                           | TOP                                                    |
| Gear used                                                   | LONGLINE                                               |
| Previous names (if known)                                   | STRELA, HUNTER                                         |
| Registration number                                         | 3110                                                   |
| IMO number                                                  | 8924288                                                |
| External markings                                           |                                                        |
| Port of registry                                            | VALPARAISO                                             |
| Previous flag (if any)                                      | RUSSIA                                                 |
| International Radio Call Sign                               | CB-8364                                                |
| Name of vessel's owner(s)                                   | GLOBALPESCA S.A.                                       |
| Address of vessel owner                                     | AVENIDA EL PARQUE 5339, HUECHURABA,<br>SANTIAGO, CHILE |
| Beneficial owners (if known)                                | Shivinido, cineb                                       |
| Name of licence owner (if different from owner(s));         |                                                        |
|                                                             |                                                        |
| Address of licence owner (operator)                         |                                                        |
| Type of vessel;                                             | LONGLINER                                              |
| Where built                                                 | TAIWAN                                                 |
| When built                                                  | 2002                                                   |
| Length (m)                                                  | 55.37 m                                                |
| Starboard photograph                                        | (attached)                                             |
| Port photograph                                             | (attached)                                             |
| Stern photograph                                            | (attached)                                             |
| VMS implementation details                                  |                                                        |
| Name of operator, if different from vessel owners;          |                                                        |
| Address of operator, if different from vessel owners        |                                                        |
| Names and nationality of master and, where relevant, of     | JUVENAL MANUEL PEREZ LAVADOS,                          |
| fishing master                                              | CHILEAN                                                |
| Type of fishing method or methods                           | LONGLINE                                               |
| Beam (m)                                                    | 10.00 m                                                |
| Gross registered tonnage                                    | 1197.00                                                |
| Vessel communication types and numbers (INMARSAT            | INMARSAT C - 472599095                                 |
| A, B and C numbers);                                        |                                                        |
| Normal crew complement;                                     | 42                                                     |
| Power of main engine or engines (kW);                       |                                                        |
| Carrying capacity (tonnes)                                  | 400                                                    |
| No. of fish holds                                           |                                                        |
| Capacity of all holds (t)                                   | 926                                                    |
| Any other information in respect of each licensed vessel    |                                                        |
| they consider appropriate (e.g. ice classification) for the |                                                        |
| purposes of the implementation of the conservation          |                                                        |
| measures adopted by the Commission.                         |                                                        |