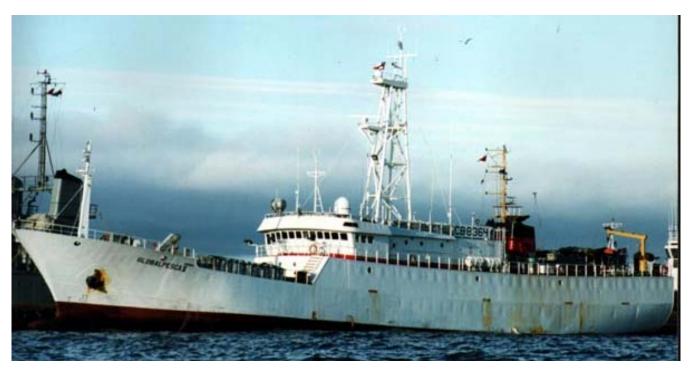

## Licence notification

| Licence notification                                        |                                                        |
|-------------------------------------------------------------|--------------------------------------------------------|
| Information required                                        | Vessel details                                         |
| Name of fishing vessel                                      | GLOBALPESCA II                                         |
| Time periods authorised for fishing (start and end dates)   | 01/ABR/2008 - 30/SEP/2008                              |
| Area(s) of fishing                                          | 48.4                                                   |
| Species targetted                                           | TOP                                                    |
| Gear used                                                   | LONGLINE                                               |
| Previous names (if known)                                   | STRELA, HUNTER                                         |
| Registration number                                         | 3110                                                   |
| IMO number                                                  | 8924288                                                |
| External markings                                           |                                                        |
| Port of registry                                            | VALPARAISO                                             |
| Previous flag (if any)                                      | RUSSIA                                                 |
| International Radio Call Sign                               | CB-8364                                                |
| Name of vessel's owner(s)                                   | GLOBALPESCA S.A.                                       |
| Address of vessel owner                                     | AVENIDA EL PARQUE 5339, HUECHURABA,<br>SANTIAGO, CHILE |
| Beneficial owners (if known)                                | Shivinido, cineb                                       |
| Name of licence owner (if different from owner(s));         |                                                        |
|                                                             |                                                        |
| Address of licence owner (operator)                         |                                                        |
| Type of vessel;                                             | LONGLINER                                              |
| Where built                                                 | TAIWAN                                                 |
| When built                                                  | 2002                                                   |
| Length (m)                                                  | 55.37 m                                                |
| Starboard photograph                                        | (attached)                                             |
| Port photograph                                             | (attached)                                             |
| Stern photograph                                            | (attached)                                             |
| VMS implementation details                                  |                                                        |
| Name of operator, if different from vessel owners;          |                                                        |
| Address of operator, if different from vessel owners        |                                                        |
| Names and nationality of master and, where relevant, of     | JUVENAL MANUEL PEREZ LAVADOS,                          |
| fishing master                                              | CHILEAN                                                |
| Type of fishing method or methods                           | LONGLINE                                               |
| Beam (m)                                                    | 10.00 m                                                |
| Gross registered tonnage                                    | 1197.00                                                |
| Vessel communication types and numbers (INMARSAT            | INMARSAT C - 472599095                                 |
| A, B and C numbers);                                        |                                                        |
| Normal crew complement;                                     | 42                                                     |
| Power of main engine or engines (kW);                       |                                                        |
| Carrying capacity (tonnes)                                  | 400                                                    |
| No. of fish holds                                           |                                                        |
| Capacity of all holds (t)                                   | 926                                                    |
| Any other information in respect of each licensed vessel    |                                                        |
| they consider appropriate (e.g. ice classification) for the |                                                        |
| purposes of the implementation of the conservation          |                                                        |
| measures adopted by the Commission.                         |                                                        |