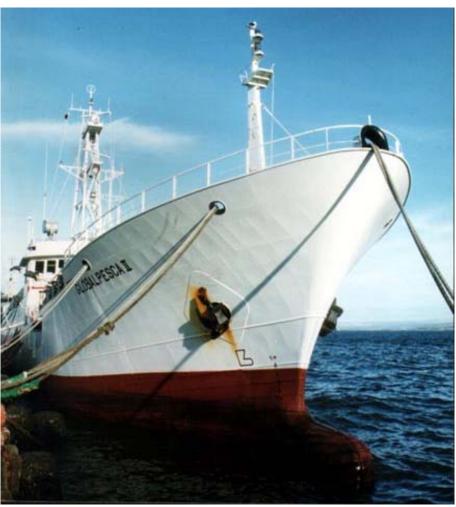

## Licence notification

| Licence notification                                        |                                                        |
|-------------------------------------------------------------|--------------------------------------------------------|
| Information required                                        | Vessel details                                         |
| Name of fishing vessel                                      | GLOBALPESCA II                                         |
| Time periods authorised for fishing (start and end dates)   | 01/ABR/2008 - 30/SEP/2008                              |
| Area(s) of fishing                                          | 48.4                                                   |
| Species targetted                                           | TOP                                                    |
| Gear used                                                   | LONGLINE                                               |
| Previous names (if known)                                   | STRELA, HUNTER                                         |
| Registration number                                         | 3110                                                   |
| IMO number                                                  | 8924288                                                |
| External markings                                           |                                                        |
| Port of registry                                            | VALPARAISO                                             |
| Previous flag (if any)                                      | RUSSIA                                                 |
| International Radio Call Sign                               | CB-8364                                                |
| Name of vessel's owner(s)                                   | GLOBALPESCA S.A.                                       |
| Address of vessel owner                                     | AVENIDA EL PARQUE 5339, HUECHURABA,<br>SANTIAGO, CHILE |
| Beneficial owners (if known)                                | Shivinido, cineb                                       |
| Name of licence owner (if different from owner(s));         |                                                        |
|                                                             |                                                        |
| Address of licence owner (operator)                         |                                                        |
| Type of vessel;                                             | LONGLINER                                              |
| Where built                                                 | TAIWAN                                                 |
| When built                                                  | 2002                                                   |
| Length (m)                                                  | 55.37 m                                                |
| Starboard photograph                                        | (attached)                                             |
| Port photograph                                             | (attached)                                             |
| Stern photograph                                            | (attached)                                             |
| VMS implementation details                                  |                                                        |
| Name of operator, if different from vessel owners;          |                                                        |
| Address of operator, if different from vessel owners        |                                                        |
| Names and nationality of master and, where relevant, of     | JUVENAL MANUEL PEREZ LAVADOS,                          |
| fishing master                                              | CHILEAN                                                |
| Type of fishing method or methods                           | LONGLINE                                               |
| Beam (m)                                                    | 10.00 m                                                |
| Gross registered tonnage                                    | 1197.00                                                |
| Vessel communication types and numbers (INMARSAT            | INMARSAT C - 472599095                                 |
| A, B and C numbers);                                        |                                                        |
| Normal crew complement;                                     | 42                                                     |
| Power of main engine or engines (kW);                       |                                                        |
| Carrying capacity (tonnes)                                  | 400                                                    |
| No. of fish holds                                           |                                                        |
| Capacity of all holds (t)                                   | 926                                                    |
| Any other information in respect of each licensed vessel    |                                                        |
| they consider appropriate (e.g. ice classification) for the |                                                        |
| purposes of the implementation of the conservation          |                                                        |
| measures adopted by the Commission.                         |                                                        |