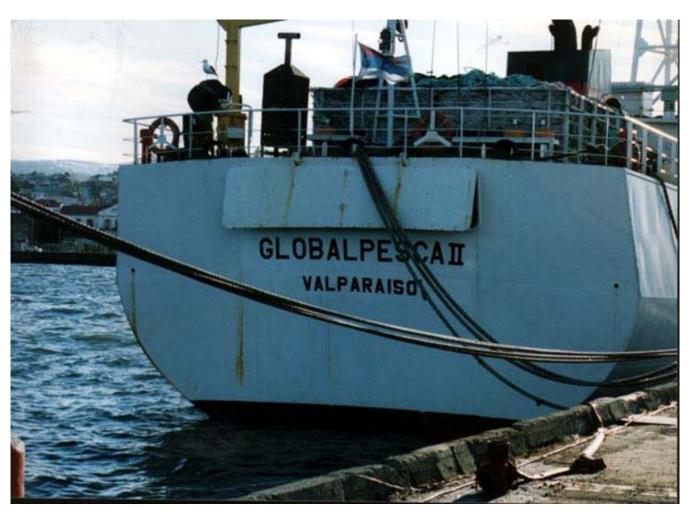

## Licence notification

| Licence notification                                        |                                                        |
|-------------------------------------------------------------|--------------------------------------------------------|
| Information required                                        | Vessel details                                         |
| Name of fishing vessel                                      | GLOBALPESCA II                                         |
| Time periods authorised for fishing (start and end dates)   | 01/ABR/2008 - 30/SEP/2008                              |
| Area(s) of fishing                                          | 48.4                                                   |
| Species targetted                                           | TOP                                                    |
| Gear used                                                   | LONGLINE                                               |
| Previous names (if known)                                   | STRELA, HUNTER                                         |
| Registration number                                         | 3110                                                   |
| IMO number                                                  | 8924288                                                |
| External markings                                           |                                                        |
| Port of registry                                            | VALPARAISO                                             |
| Previous flag (if any)                                      | RUSSIA                                                 |
| International Radio Call Sign                               | CB-8364                                                |
| Name of vessel's owner(s)                                   | GLOBALPESCA S.A.                                       |
| Address of vessel owner                                     | AVENIDA EL PARQUE 5339, HUECHURABA,<br>SANTIAGO, CHILE |
| Beneficial owners (if known)                                | Shivinido, cineb                                       |
| Name of licence owner (if different from owner(s));         |                                                        |
|                                                             |                                                        |
| Address of licence owner (operator)                         |                                                        |
| Type of vessel;                                             | LONGLINER                                              |
| Where built                                                 | TAIWAN                                                 |
| When built                                                  | 2002                                                   |
| Length (m)                                                  | 55.37 m                                                |
| Starboard photograph                                        | (attached)                                             |
| Port photograph                                             | (attached)                                             |
| Stern photograph                                            | (attached)                                             |
| VMS implementation details                                  |                                                        |
| Name of operator, if different from vessel owners;          |                                                        |
| Address of operator, if different from vessel owners        |                                                        |
| Names and nationality of master and, where relevant, of     | JUVENAL MANUEL PEREZ LAVADOS,                          |
| fishing master                                              | CHILEAN                                                |
| Type of fishing method or methods                           | LONGLINE                                               |
| Beam (m)                                                    | 10.00 m                                                |
| Gross registered tonnage                                    | 1197.00                                                |
| Vessel communication types and numbers (INMARSAT            | INMARSAT C - 472599095                                 |
| A, B and C numbers);                                        |                                                        |
| Normal crew complement;                                     | 42                                                     |
| Power of main engine or engines (kW);                       |                                                        |
| Carrying capacity (tonnes)                                  | 400                                                    |
| No. of fish holds                                           |                                                        |
| Capacity of all holds (t)                                   | 926                                                    |
| Any other information in respect of each licensed vessel    |                                                        |
| they consider appropriate (e.g. ice classification) for the |                                                        |
| purposes of the implementation of the conservation          |                                                        |
| measures adopted by the Commission.                         |                                                        |