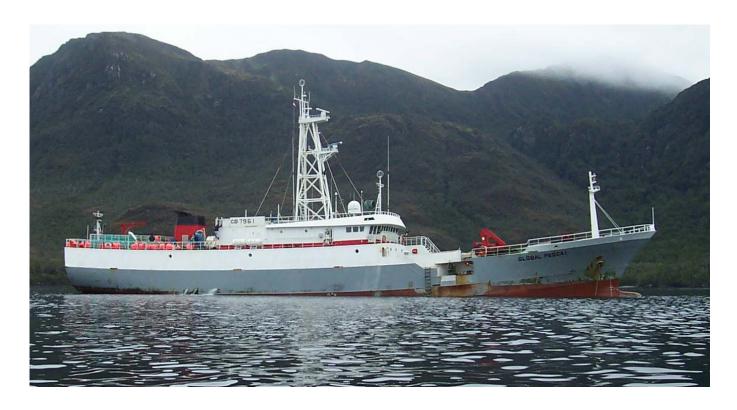

| Licence notification                                                  |                                                        |
|-----------------------------------------------------------------------|--------------------------------------------------------|
| Information required                                                  | Vessel details                                         |
| Name of fishing vessel                                                | GLOBALPESCA I                                          |
| Time periods authorised for fishing (start and end dates)             | 01/ABR/2008 - 30/SEP/2008                              |
| Area(s) of fishing                                                    | 48.4                                                   |
| Species targetted                                                     | TOP                                                    |
| Gear used                                                             | LONGLINE                                               |
| Previous names (if known)                                             | ZARYA, GEORGIA                                         |
| Registration number                                                   | 3086                                                   |
| IMO number                                                            | 9262376                                                |
| External markings                                                     |                                                        |
| Port of registry                                                      | VALPARAISO                                             |
| Previous flag (if any)                                                | RUSSIA                                                 |
| International Radio Call Sign                                         | CB-7961                                                |
| Name of vessel's owner(s)                                             | GLOBALPESCA S.A.                                       |
| Address of vessel owner                                               | AVENIDA EL PARQUE 5339, HUECHURABA,<br>SANTIAGO, CHILE |
| Beneficial owners (if known)                                          |                                                        |
| Name of licence owner (if different from owner(s));                   |                                                        |
| Address of licence owner (operator)                                   |                                                        |
| Type of vessel;                                                       | LONGLINER                                              |
| Where built                                                           | TAIWAN                                                 |
| When built                                                            | 2002                                                   |
| Length (m)                                                            | 55,37 m <sup>-1</sup>                                  |
| Starboard photograph                                                  | (attached)                                             |
| Port photograph                                                       | (attached)                                             |
| Stern photograph                                                      | (attached)                                             |
| VMS implementation details                                            |                                                        |
| Name of operator, if different from vessel owners;                    |                                                        |
| Address of operator, if different from vessel owners                  |                                                        |
| Names and nationality of master and, where relevant, of               | NEFTALI SEGUL RAMBALDI, CHILEAN                        |
| fishing master  Type of fishing method or methods                     | LONGLINE                                               |
| Type of fishing method or methods Beam (m)                            |                                                        |
|                                                                       | 10,00 m<br>878,00                                      |
| Gross registered tonnage                                              |                                                        |
| Vessel communication types and numbers (INMARSAT A, B and C numbers); | INMARSAT C - 472599054                                 |
| Normal crew complement;                                               | 42                                                     |
| Power of main engine or engines (kW);                                 | 4860                                                   |
| Carrying capacity (tonnes)                                            | 400                                                    |
| No. of fish holds                                                     |                                                        |
| Capacity of all holds (t)                                             | 926                                                    |
| Any other information in respect of each licensed vessel              |                                                        |
| they consider appropriate (e.g. ice classification) for the           |                                                        |
| purposes of the implementation of the conservation                    |                                                        |
| measures adopted by the Commission.                                   |                                                        |
|                                                                       |                                                        |