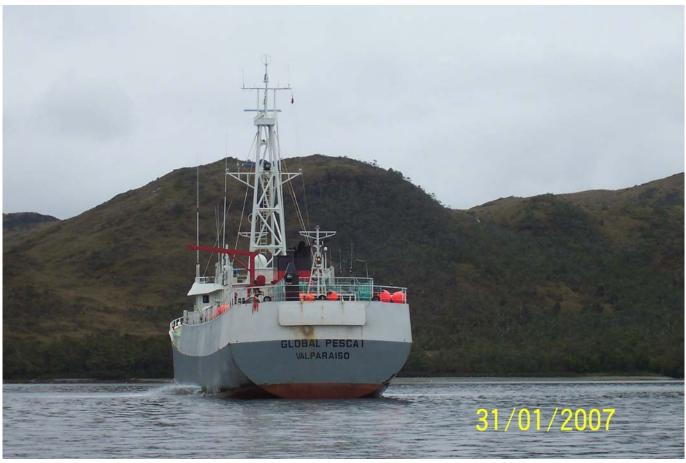

| Licence notification                                                  |                                                        |
|-----------------------------------------------------------------------|--------------------------------------------------------|
| Information required                                                  | Vessel details                                         |
| Name of fishing vessel                                                | GLOBALPESCA I                                          |
| Time periods authorised for fishing (start and end dates)             | 01/ABR/2008 - 30/SEP/2008                              |
| Area(s) of fishing                                                    | 48.4                                                   |
| Species targetted                                                     | TOP                                                    |
| Gear used                                                             | LONGLINE                                               |
| Previous names (if known)                                             | ZARYA, GEORGIA                                         |
| Registration number                                                   | 3086                                                   |
| IMO number                                                            | 9262376                                                |
| External markings                                                     |                                                        |
| Port of registry                                                      | VALPARAISO                                             |
| Previous flag (if any)                                                | RUSSIA                                                 |
| International Radio Call Sign                                         | CB-7961                                                |
| Name of vessel's owner(s)                                             | GLOBALPESCA S.A.                                       |
| Address of vessel owner                                               | AVENIDA EL PARQUE 5339, HUECHURABA,<br>SANTIAGO, CHILE |
| Beneficial owners (if known)                                          |                                                        |
| Name of licence owner (if different from owner(s));                   |                                                        |
| Address of licence owner (operator)                                   |                                                        |
| Type of vessel;                                                       | LONGLINER                                              |
| Where built                                                           | TAIWAN                                                 |
| When built                                                            | 2002                                                   |
| Length (m)                                                            | 55,37 m <sup>-1</sup>                                  |
| Starboard photograph                                                  | (attached)                                             |
| Port photograph                                                       | (attached)                                             |
| Stern photograph                                                      | (attached)                                             |
| VMS implementation details                                            |                                                        |
| Name of operator, if different from vessel owners;                    |                                                        |
| Address of operator, if different from vessel owners                  |                                                        |
| Names and nationality of master and, where relevant, of               | NEFTALI SEGUL RAMBALDI, CHILEAN                        |
| fishing master  Type of fishing method or methods                     | LONGLINE                                               |
| Type of fishing method or methods Beam (m)                            |                                                        |
|                                                                       | 10,00 m<br>878,00                                      |
| Gross registered tonnage                                              |                                                        |
| Vessel communication types and numbers (INMARSAT A, B and C numbers); | INMARSAT C - 472599054                                 |
| Normal crew complement;                                               | 42                                                     |
| Power of main engine or engines (kW);                                 | 4860                                                   |
| Carrying capacity (tonnes)                                            | 400                                                    |
| No. of fish holds                                                     |                                                        |
| Capacity of all holds (t)                                             | 926                                                    |
| Any other information in respect of each licensed vessel              |                                                        |
| they consider appropriate (e.g. ice classification) for the           |                                                        |
| purposes of the implementation of the conservation                    |                                                        |
| measures adopted by the Commission.                                   |                                                        |
|                                                                       |                                                        |