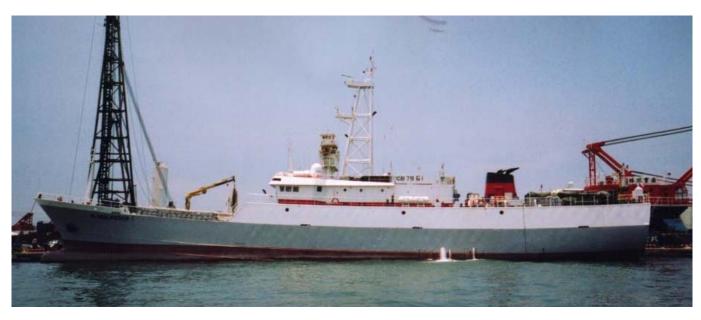

| Licence notification                                                  |                                                        |
|-----------------------------------------------------------------------|--------------------------------------------------------|
| Information required                                                  | Vessel details                                         |
| Name of fishing vessel                                                | GLOBALPESCA I                                          |
| Time periods authorised for fishing (start and end dates)             | 01/ABR/2008 - 30/SEP/2008                              |
| Area(s) of fishing                                                    | 48.4                                                   |
| Species targetted                                                     | TOP                                                    |
| Gear used                                                             | LONGLINE                                               |
| Previous names (if known)                                             | ZARYA, GEORGIA                                         |
| Registration number                                                   | 3086                                                   |
| IMO number                                                            | 9262376                                                |
| External markings                                                     |                                                        |
| Port of registry                                                      | VALPARAISO                                             |
| Previous flag (if any)                                                | RUSSIA                                                 |
| International Radio Call Sign                                         | CB-7961                                                |
| Name of vessel's owner(s)                                             | GLOBALPESCA S.A.                                       |
| Address of vessel owner                                               | AVENIDA EL PARQUE 5339, HUECHURABA,<br>SANTIAGO, CHILE |
| Beneficial owners (if known)                                          |                                                        |
| Name of licence owner (if different from owner(s));                   |                                                        |
| Address of licence owner (operator)                                   |                                                        |
| Type of vessel;                                                       | LONGLINER                                              |
| Where built                                                           | TAIWAN                                                 |
| When built                                                            | 2002                                                   |
| Length (m)                                                            | 55,37 m <sup>-1</sup>                                  |
| Starboard photograph                                                  | (attached)                                             |
| Port photograph                                                       | (attached)                                             |
| Stern photograph                                                      | (attached)                                             |
| VMS implementation details                                            |                                                        |
| Name of operator, if different from vessel owners;                    |                                                        |
| Address of operator, if different from vessel owners                  |                                                        |
| Names and nationality of master and, where relevant, of               | NEFTALI SEGUL RAMBALDI, CHILEAN                        |
| fishing master  Type of fishing method or methods                     | LONGLINE                                               |
| Type of fishing method or methods Beam (m)                            |                                                        |
|                                                                       | 10,00 m<br>878,00                                      |
| Gross registered tonnage                                              |                                                        |
| Vessel communication types and numbers (INMARSAT A, B and C numbers); | INMARSAT C - 472599054                                 |
| Normal crew complement;                                               | 42                                                     |
| Power of main engine or engines (kW);                                 | 4860                                                   |
| Carrying capacity (tonnes)                                            | 400                                                    |
| No. of fish holds                                                     |                                                        |
| Capacity of all holds (t)                                             | 926                                                    |
| Any other information in respect of each licensed vessel              |                                                        |
| they consider appropriate (e.g. ice classification) for the           |                                                        |
| purposes of the implementation of the conservation                    |                                                        |
| measures adopted by the Commission.                                   |                                                        |
|                                                                       |                                                        |