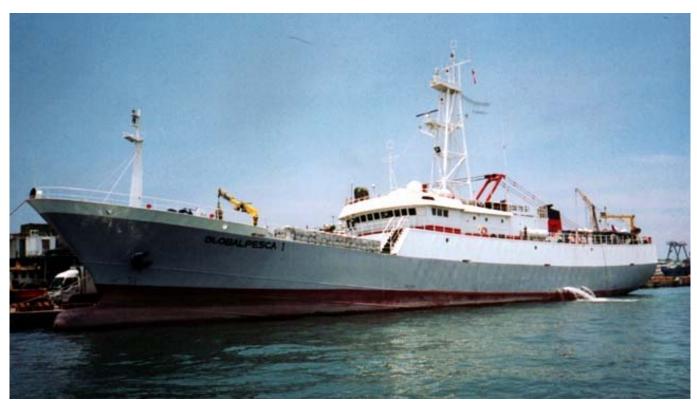

| Licence notification                                                  |                                                        |
|-----------------------------------------------------------------------|--------------------------------------------------------|
| Information required                                                  | Vessel details                                         |
| Name of fishing vessel                                                | GLOBALPESCA I                                          |
| Time periods authorised for fishing (start and end dates)             | 01/ABR/2008 - 30/SEP/2008                              |
| Area(s) of fishing                                                    | 48.4                                                   |
| Species targetted                                                     | TOP                                                    |
| Gear used                                                             | LONGLINE                                               |
| Previous names (if known)                                             | ZARYA, GEORGIA                                         |
| Registration number                                                   | 3086                                                   |
| IMO number                                                            | 9262376                                                |
| External markings                                                     |                                                        |
| Port of registry                                                      | VALPARAISO                                             |
| Previous flag (if any)                                                | RUSSIA                                                 |
| International Radio Call Sign                                         | CB-7961                                                |
| Name of vessel's owner(s)                                             | GLOBALPESCA S.A.                                       |
| Address of vessel owner                                               | AVENIDA EL PARQUE 5339, HUECHURABA,<br>SANTIAGO, CHILE |
| Beneficial owners (if known)                                          |                                                        |
| Name of licence owner (if different from owner(s));                   |                                                        |
| Address of licence owner (operator)                                   |                                                        |
| Type of vessel;                                                       | LONGLINER                                              |
| Where built                                                           | TAIWAN                                                 |
| When built                                                            | 2002                                                   |
| Length (m)                                                            | 55,37 m <sup>-1</sup>                                  |
| Starboard photograph                                                  | (attached)                                             |
| Port photograph                                                       | (attached)                                             |
| Stern photograph                                                      | (attached)                                             |
| VMS implementation details                                            |                                                        |
| Name of operator, if different from vessel owners;                    |                                                        |
| Address of operator, if different from vessel owners                  |                                                        |
| Names and nationality of master and, where relevant, of               | NEFTALI SEGUL RAMBALDI, CHILEAN                        |
| fishing master  Type of fishing method or methods                     | LONGLINE                                               |
| Type of fishing method or methods Beam (m)                            |                                                        |
|                                                                       | 10,00 m<br>878,00                                      |
| Gross registered tonnage                                              |                                                        |
| Vessel communication types and numbers (INMARSAT A, B and C numbers); | INMARSAT C - 472599054                                 |
| Normal crew complement;                                               | 42                                                     |
| Power of main engine or engines (kW);                                 | 4860                                                   |
| Carrying capacity (tonnes)                                            | 400                                                    |
| No. of fish holds                                                     |                                                        |
| Capacity of all holds (t)                                             | 926                                                    |
| Any other information in respect of each licensed vessel              |                                                        |
| they consider appropriate (e.g. ice classification) for the           |                                                        |
| purposes of the implementation of the conservation                    |                                                        |
| measures adopted by the Commission.                                   |                                                        |
|                                                                       |                                                        |