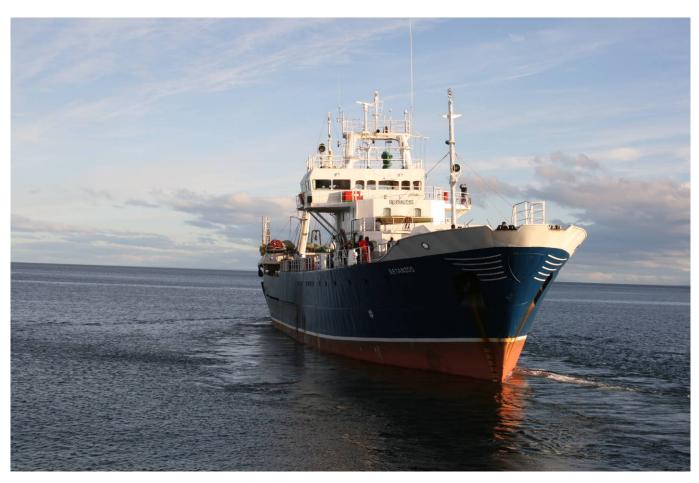

| Licence notification                                        |                                                                             |
|-------------------------------------------------------------|-----------------------------------------------------------------------------|
| Information required                                        | Vessel details                                                              |
| Name of fishing vessel                                      | BETANZOS                                                                    |
| Time periods authorised for fishing (start and end dates)   | 04/FEBRUARY/2008 – 14/NOVEMBER/2008                                         |
| Area(s) of fishing                                          | 48.3                                                                        |
| Species targetted                                           | ANI                                                                         |
| Gear used                                                   | TRAWL                                                                       |
| Previous names (if known)                                   | BETANZOS                                                                    |
| Registration number                                         | 2351                                                                        |
| IMO number                                                  | 7310923                                                                     |
| External markings                                           | N/I                                                                         |
| Port of registry                                            | VALPARAISO                                                                  |
| Previous flag (if any)                                      | SPAIN                                                                       |
| International Radio Call Sign                               | CBTZ                                                                        |
| Name of vessel's owner(s)                                   | ANTARTIC SEA FISHERIES S.A.                                                 |
| Address of vessel owner                                     | AVENIDA PRESIDENTE CARLOS IBAÑEZ DEL<br>CAMPO N° 05757, PUNTA ARENAS, CHILE |
| Beneficial owners (if known)                                | , ,                                                                         |
| Name of licence owner (if different from owner(s));         |                                                                             |
| Address of licence owner (operator)                         |                                                                             |
| Type of vessel;                                             | TRAWLER                                                                     |
| Where built                                                 | SPAIN                                                                       |
| When built                                                  | 1974                                                                        |
| Length (m)                                                  | 64,561                                                                      |
| Starboard photograph                                        | (attached)                                                                  |
| Port photograph                                             | (attached)                                                                  |
| Stern photograph                                            |                                                                             |
| VMS implementation details                                  | MARGE-RB device, with ARGOS technology                                      |
| Name of operator, if different from vessel owners;          | ,                                                                           |
| Address of operator, if different from vessel owners        |                                                                             |
| Names and nationality of master and, where relevant, of     | JOSE RAMON REYES ZUÑIGA                                                     |
| fishing master                                              | CHILEAN                                                                     |
| Type of fishing method or methods                           | TRAWL                                                                       |
| Beam (m)                                                    | 12,50                                                                       |
| Gross registered tonnage                                    | 1438,07                                                                     |
| Vessel communication types and numbers (INMARSAT            | INMARSAT A 761605814                                                        |
| A, B and C numbers);                                        | INMARSAT C 472599120                                                        |
| Normal crew complement;                                     | 61                                                                          |
| Power of main engine or engines (kW);                       | 1998                                                                        |
| Carrying capacity (tonnes)                                  | N/I                                                                         |
| No. of fish holds                                           | 2                                                                           |
| Capacity of all holds (t)                                   | 1260,99 m <sup>3</sup>                                                      |
| Any other information in respect of each licensed vessel    | 1200,77 111                                                                 |
| they consider appropriate (e.g. ice classification) for the |                                                                             |
| purposes of the implementation of the conservation          |                                                                             |
| measures adopted by the Commission.                         |                                                                             |
| measures adopted of the commission.                         |                                                                             |