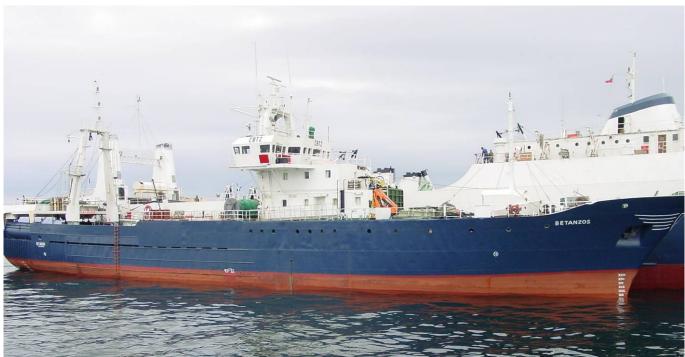

| Licence notification                                        |                                                                             |
|-------------------------------------------------------------|-----------------------------------------------------------------------------|
| Information required                                        | Vessel details                                                              |
| Name of fishing vessel                                      | BETANZOS                                                                    |
| Time periods authorised for fishing (start and end dates)   | 04/FEBRUARY/2008 – 14/NOVEMBER/2008                                         |
| Area(s) of fishing                                          | 48.3                                                                        |
| Species targetted                                           | ANI                                                                         |
| Gear used                                                   | TRAWL                                                                       |
| Previous names (if known)                                   | BETANZOS                                                                    |
| Registration number                                         | 2351                                                                        |
| IMO number                                                  | 7310923                                                                     |
| External markings                                           | N/I                                                                         |
| Port of registry                                            | VALPARAISO                                                                  |
| Previous flag (if any)                                      | SPAIN                                                                       |
| International Radio Call Sign                               | CBTZ                                                                        |
| Name of vessel's owner(s)                                   | ANTARTIC SEA FISHERIES S.A.                                                 |
| Address of vessel owner                                     | AVENIDA PRESIDENTE CARLOS IBAÑEZ DEL<br>CAMPO N° 05757, PUNTA ARENAS, CHILE |
| Beneficial owners (if known)                                | , ,                                                                         |
| Name of licence owner (if different from owner(s));         |                                                                             |
| Address of licence owner (operator)                         |                                                                             |
| Type of vessel;                                             | TRAWLER                                                                     |
| Where built                                                 | SPAIN                                                                       |
| When built                                                  | 1974                                                                        |
| Length (m)                                                  | 64,561                                                                      |
| Starboard photograph                                        | (attached)                                                                  |
| Port photograph                                             | (attached)                                                                  |
| Stern photograph                                            |                                                                             |
| VMS implementation details                                  | MARGE-RB device, with ARGOS technology                                      |
| Name of operator, if different from vessel owners;          | ,                                                                           |
| Address of operator, if different from vessel owners        |                                                                             |
| Names and nationality of master and, where relevant, of     | JOSE RAMON REYES ZUÑIGA                                                     |
| fishing master                                              | CHILEAN                                                                     |
| Type of fishing method or methods                           | TRAWL                                                                       |
| Beam (m)                                                    | 12,50                                                                       |
| Gross registered tonnage                                    | 1438,07                                                                     |
| Vessel communication types and numbers (INMARSAT            | INMARSAT A 761605814                                                        |
| A, B and C numbers);                                        | INMARSAT C 472599120                                                        |
| Normal crew complement;                                     | 61                                                                          |
| Power of main engine or engines (kW);                       | 1998                                                                        |
| Carrying capacity (tonnes)                                  | N/I                                                                         |
| No. of fish holds                                           | 2                                                                           |
| Capacity of all holds (t)                                   | 1260,99 m <sup>3</sup>                                                      |
| Any other information in respect of each licensed vessel    | 1200,77 111                                                                 |
| they consider appropriate (e.g. ice classification) for the |                                                                             |
| purposes of the implementation of the conservation          |                                                                             |
| measures adopted by the Commission.                         |                                                                             |
| measures adopted of the commission.                         |                                                                             |