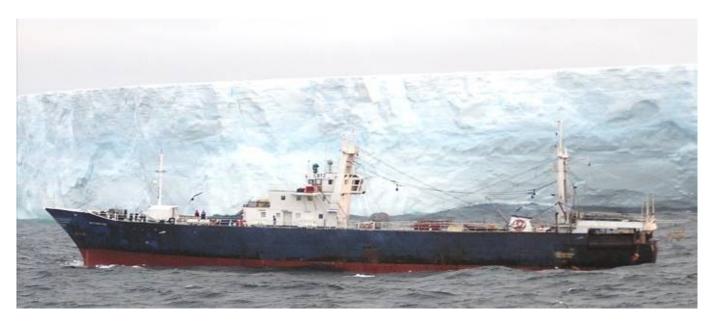

| Licence notification                                        |                                                                             |
|-------------------------------------------------------------|-----------------------------------------------------------------------------|
| Information required                                        | Vessel details                                                              |
| Name of fishing vessel                                      | BETANZOS                                                                    |
| Time periods authorised for fishing (start and end dates)   | 04/FEBRUARY/2008 – 14/NOVEMBER/2008                                         |
| Area(s) of fishing                                          | 48.3                                                                        |
| Species targetted                                           | ANI                                                                         |
| Gear used                                                   | TRAWL                                                                       |
| Previous names (if known)                                   | BETANZOS                                                                    |
| Registration number                                         | 2351                                                                        |
| IMO number                                                  | 7310923                                                                     |
| External markings                                           | N/I                                                                         |
| Port of registry                                            | VALPARAISO                                                                  |
| Previous flag (if any)                                      | SPAIN                                                                       |
| International Radio Call Sign                               | CBTZ                                                                        |
| Name of vessel's owner(s)                                   | ANTARTIC SEA FISHERIES S.A.                                                 |
| Address of vessel owner                                     | AVENIDA PRESIDENTE CARLOS IBAÑEZ DEL<br>CAMPO N° 05757, PUNTA ARENAS, CHILE |
| Beneficial owners (if known)                                | , ,                                                                         |
| Name of licence owner (if different from owner(s));         |                                                                             |
| Address of licence owner (operator)                         |                                                                             |
| Type of vessel;                                             | TRAWLER                                                                     |
| Where built                                                 | SPAIN                                                                       |
| When built                                                  | 1974                                                                        |
| Length (m)                                                  | 64,561                                                                      |
| Starboard photograph                                        | (attached)                                                                  |
| Port photograph                                             | (attached)                                                                  |
| Stern photograph                                            |                                                                             |
| VMS implementation details                                  | MARGE-RB device, with ARGOS technology                                      |
| Name of operator, if different from vessel owners;          | ,                                                                           |
| Address of operator, if different from vessel owners        |                                                                             |
| Names and nationality of master and, where relevant, of     | JOSE RAMON REYES ZUÑIGA                                                     |
| fishing master                                              | CHILEAN                                                                     |
| Type of fishing method or methods                           | TRAWL                                                                       |
| Beam (m)                                                    | 12,50                                                                       |
| Gross registered tonnage                                    | 1438,07                                                                     |
| Vessel communication types and numbers (INMARSAT            | INMARSAT A 761605814                                                        |
| A, B and C numbers);                                        | INMARSAT C 472599120                                                        |
| Normal crew complement;                                     | 61                                                                          |
| Power of main engine or engines (kW);                       | 1998                                                                        |
| Carrying capacity (tonnes)                                  | N/I                                                                         |
| No. of fish holds                                           | 2                                                                           |
| Capacity of all holds (t)                                   | 1260,99 m <sup>3</sup>                                                      |
| Any other information in respect of each licensed vessel    | 1200,77 111                                                                 |
| they consider appropriate (e.g. ice classification) for the |                                                                             |
| purposes of the implementation of the conservation          |                                                                             |
| measures adopted by the Commission.                         |                                                                             |
| measures adopted of the commission.                         |                                                                             |