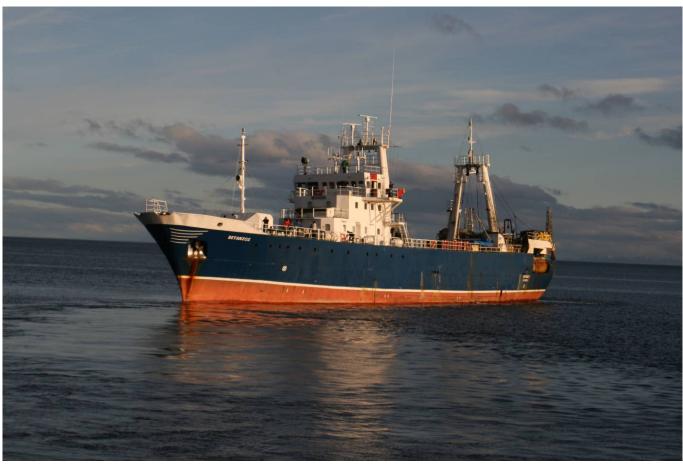

| Licence notification                                        |                                                                             |
|-------------------------------------------------------------|-----------------------------------------------------------------------------|
| Information required                                        | Vessel details                                                              |
| Name of fishing vessel                                      | BETANZOS                                                                    |
| Time periods authorised for fishing (start and end dates)   | 04/FEBRUARY/2008 – 14/NOVEMBER/2008                                         |
| Area(s) of fishing                                          | 48.3                                                                        |
| Species targetted                                           | ANI                                                                         |
| Gear used                                                   | TRAWL                                                                       |
| Previous names (if known)                                   | BETANZOS                                                                    |
| Registration number                                         | 2351                                                                        |
| IMO number                                                  | 7310923                                                                     |
| External markings                                           | N/I                                                                         |
| Port of registry                                            | VALPARAISO                                                                  |
| Previous flag (if any)                                      | SPAIN                                                                       |
| International Radio Call Sign                               | CBTZ                                                                        |
| Name of vessel's owner(s)                                   | ANTARTIC SEA FISHERIES S.A.                                                 |
| Address of vessel owner                                     | AVENIDA PRESIDENTE CARLOS IBAÑEZ DEL<br>CAMPO N° 05757, PUNTA ARENAS, CHILE |
| Beneficial owners (if known)                                | , ,                                                                         |
| Name of licence owner (if different from owner(s));         |                                                                             |
| Address of licence owner (operator)                         |                                                                             |
| Type of vessel;                                             | TRAWLER                                                                     |
| Where built                                                 | SPAIN                                                                       |
| When built                                                  | 1974                                                                        |
| Length (m)                                                  | 64,561                                                                      |
| Starboard photograph                                        | (attached)                                                                  |
| Port photograph                                             | (attached)                                                                  |
| Stern photograph                                            |                                                                             |
| VMS implementation details                                  | MARGE-RB device, with ARGOS technology                                      |
| Name of operator, if different from vessel owners;          | ,                                                                           |
| Address of operator, if different from vessel owners        |                                                                             |
| Names and nationality of master and, where relevant, of     | JOSE RAMON REYES ZUÑIGA                                                     |
| fishing master                                              | CHILEAN                                                                     |
| Type of fishing method or methods                           | TRAWL                                                                       |
| Beam (m)                                                    | 12,50                                                                       |
| Gross registered tonnage                                    | 1438,07                                                                     |
| Vessel communication types and numbers (INMARSAT            | INMARSAT A 761605814                                                        |
| A, B and C numbers);                                        | INMARSAT C 472599120                                                        |
| Normal crew complement;                                     | 61                                                                          |
| Power of main engine or engines (kW);                       | 1998                                                                        |
| Carrying capacity (tonnes)                                  | N/I                                                                         |
| No. of fish holds                                           | 2                                                                           |
| Capacity of all holds (t)                                   | 1260,99 m <sup>3</sup>                                                      |
| Any other information in respect of each licensed vessel    | 1200,77 111                                                                 |
| they consider appropriate (e.g. ice classification) for the |                                                                             |
| purposes of the implementation of the conservation          |                                                                             |
| measures adopted by the Commission.                         |                                                                             |
| measures adopted of the commission.                         |                                                                             |