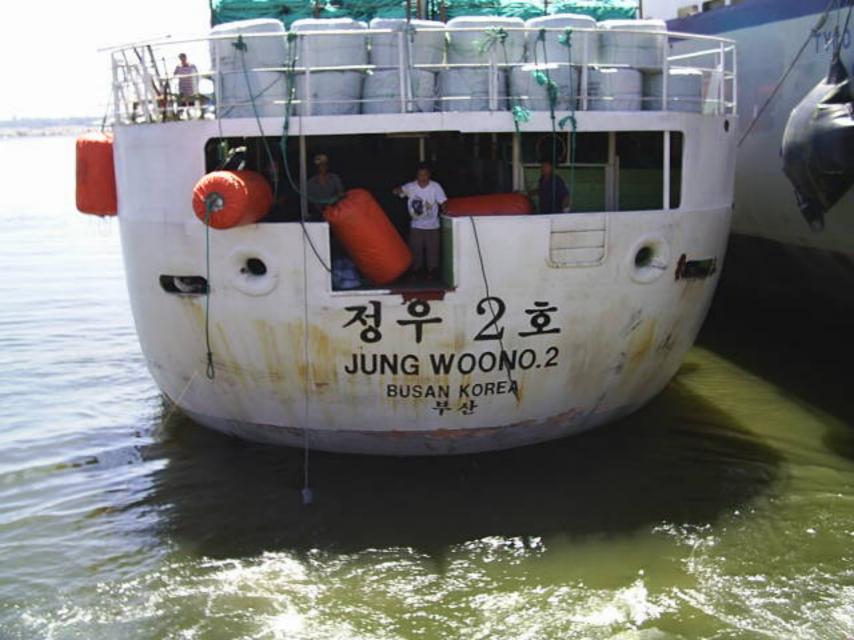

|                                         | Information required                                        | Vessel details               |
|-----------------------------------------|-------------------------------------------------------------|------------------------------|
| Paragraph 4                             |                                                             |                              |
| (i)                                     | Name of fishing vessel                                      | Jung Woo No. 2               |
|                                         | Previous names (if known)                                   | Koryo Maru No.32             |
|                                         | Registration number                                         | 0510001-6261109              |
|                                         | IMO number                                                  |                              |
|                                         | External markings                                           |                              |
|                                         | Port of registry                                            | Pusan                        |
| (iii)                                   | Previous flag (if any)                                      | Japan                        |
| (iv)                                    | International Radio Call Sign                               | DTBQ4                        |
| (v)                                     | Name of vessel owner(s)                                     | SUNWOO CORPORATION           |
|                                         | Address of vessel owner                                     | 624-5 , DAYUL-RI, GYOHA-EUP, |
|                                         |                                                             | PAJU-SI, GYEONGGI-DO, KOREA. |
|                                         | Beneficial owners (if known)                                |                              |
| (vi)                                    | Name of licence owner (if different from owner(s))          |                              |
|                                         | Address of licence owner (operator)                         |                              |
| (vii)                                   | Type of vessel                                              | Longliner                    |
| (viii)                                  | Where built                                                 | JAPAN (KANASASI SHIPYARD)    |
|                                         | When built                                                  | 1985                         |
| (ix)                                    | Length (m)                                                  | 51.01                        |
| (x)                                     | Starboard photograph                                        |                              |
|                                         | Port photograph                                             |                              |
|                                         | Stern photograph                                            |                              |
| (xi)                                    | Details of the implementation of the tamper-proof           | ARGOS (FVT-G), 58292         |
|                                         | requirements of the VMS device installed                    |                              |
| Paragraph 5 (to the extent practicable) |                                                             |                              |
| (i)                                     | Name of operator, if different from vessel owners           |                              |
|                                         | Address of operator, if different from vessel owners        |                              |
| (ii)                                    | Names and nationality of master and, where relevant, of     | HYO SUNG, KIM (KOREA)        |
|                                         | fishing master                                              |                              |
| (iii)                                   | Type of fishing method or methods                           | Longlining                   |
| (iv)                                    | Beam (m)                                                    | 9.1                          |
| (v)                                     | Gross registered tonnage                                    | 498                          |
| (vi)                                    | Vessel communication types and numbers (INMARSAT            | INMARSAT - C                 |
|                                         | A, B and C numbers)                                         | No. 8816 4142 4471           |
| (vii)                                   | Normal crew complement                                      | 40                           |
| (viii)                                  | Power of main engine or engines (kW)                        | 1,177KW (1,600 HP)           |
| (ix)                                    | Carrying capacity (m³)                                      | 2,749.29                     |
|                                         | No. of fish holds                                           | 5                            |
|                                         | Capacity of all hold (m <sup>1</sup> )                      | 671.14                       |
| (x)                                     | Any other information in respect of each licensed vessel    |                              |
|                                         | they consider appropriate (e.g. ice classification) for the |                              |
| l                                       | purposes of the implementation of the conservation          |                              |
|                                         | measures adopted by the Commission.                         |                              |
|                                         |                                                             | 1                            |