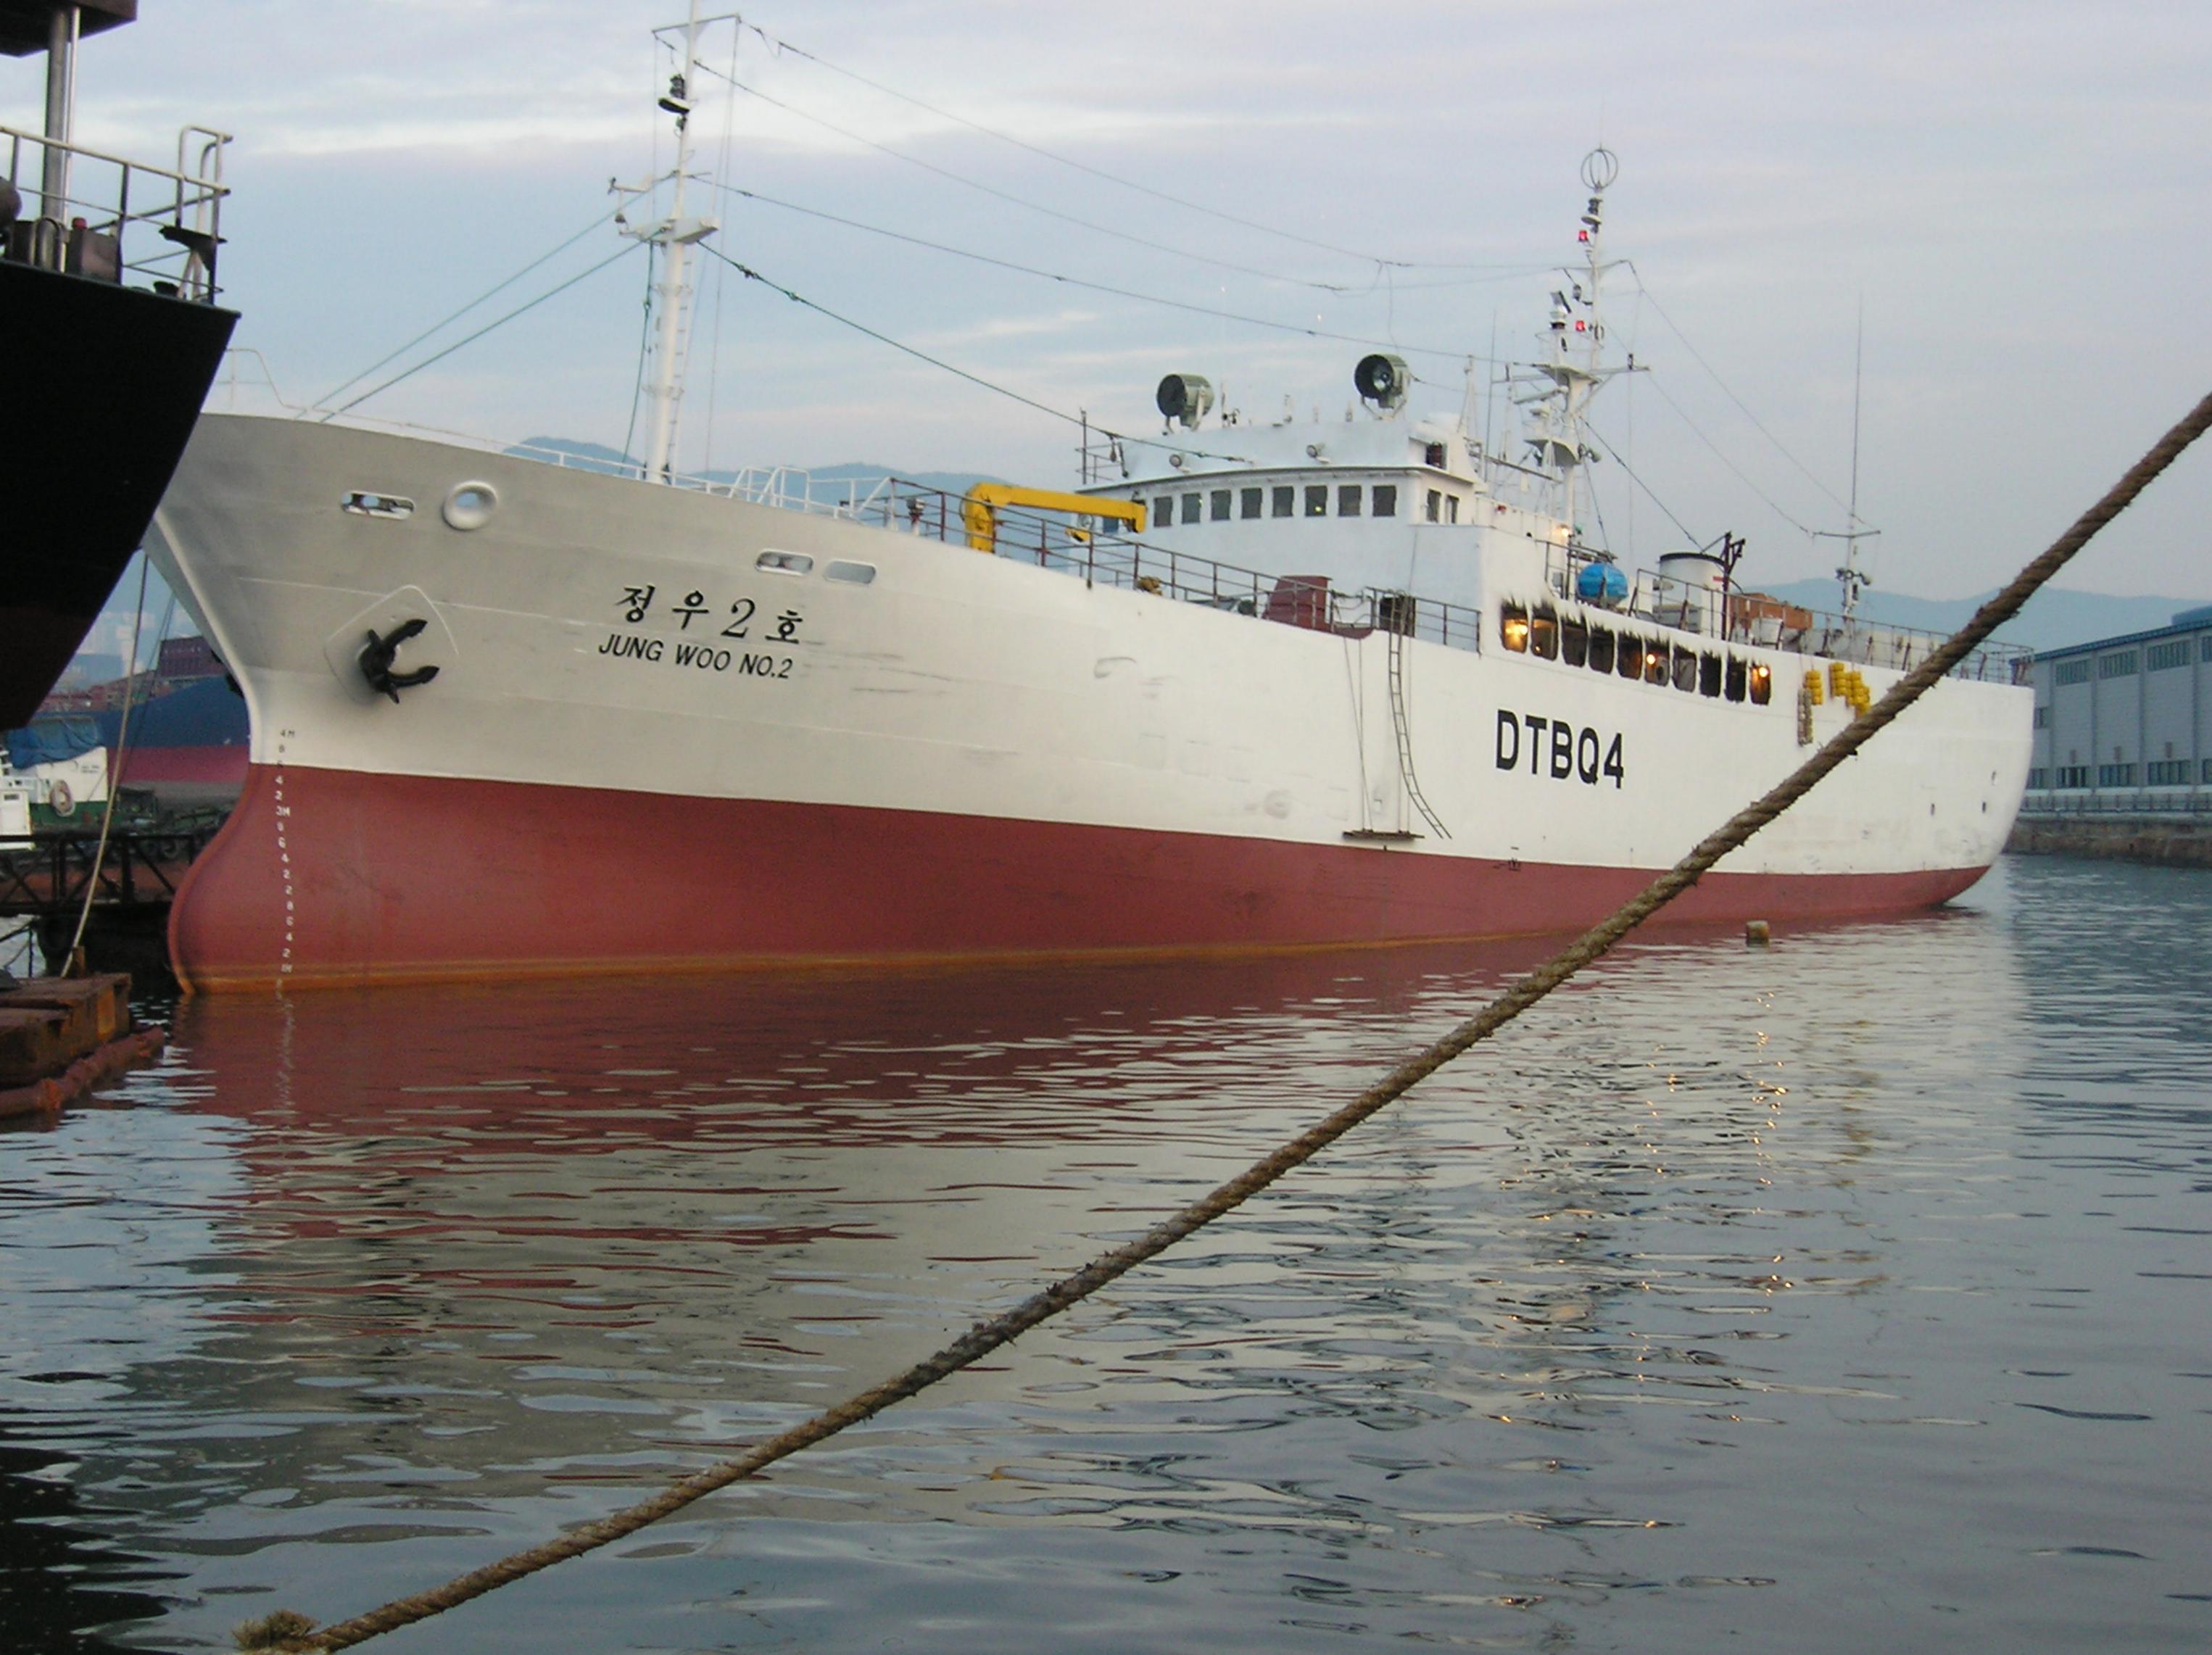

|                                         | Information required                                        | Vessel details               |
|-----------------------------------------|-------------------------------------------------------------|------------------------------|
| Paragraph 4                             |                                                             |                              |
| (i)                                     | Name of fishing vessel                                      | Jung Woo No. 2               |
|                                         | Previous names (if known)                                   | Koryo Maru No.32             |
|                                         | Registration number                                         | 0510001-6261109              |
|                                         | IMO number                                                  |                              |
|                                         | External markings                                           |                              |
|                                         | Port of registry                                            | Pusan                        |
| (iii)                                   | Previous flag (if any)                                      | Japan                        |
| (iv)                                    | International Radio Call Sign                               | DTBQ4                        |
| (v)                                     | Name of vessel owner(s)                                     | SUNWOO CORPORATION           |
|                                         | Address of vessel owner                                     | 624-5 , DAYUL-RI, GYOHA-EUP, |
|                                         |                                                             | PAJU-SI, GYEONGGI-DO, KOREA. |
|                                         | Beneficial owners (if known)                                |                              |
| (vi)                                    | Name of licence owner (if different from owner(s))          |                              |
|                                         | Address of licence owner (operator)                         |                              |
| (vii)                                   | Type of vessel                                              | Longliner                    |
| (viii)                                  | Where built                                                 | JAPAN (KANASASI SHIPYARD)    |
|                                         | When built                                                  | 1985                         |
| (ix)                                    | Length (m)                                                  | 51.01                        |
| (x)                                     | Starboard photograph                                        |                              |
|                                         | Port photograph                                             |                              |
|                                         | Stern photograph                                            |                              |
| (xi)                                    | Details of the implementation of the tamper-proof           | ARGOS (FVT-G), 58292         |
|                                         | requirements of the VMS device installed                    |                              |
| Paragraph 5 (to the extent practicable) |                                                             |                              |
| (i)                                     | Name of operator, if different from vessel owners           |                              |
|                                         | Address of operator, if different from vessel owners        |                              |
| (ii)                                    | Names and nationality of master and, where relevant, of     | HYO SUNG, KIM (KOREA)        |
|                                         | fishing master                                              |                              |
| (iii)                                   | Type of fishing method or methods                           | Longlining                   |
| (iv)                                    | Beam (m)                                                    | 9.1                          |
| (v)                                     | Gross registered tonnage                                    | 498                          |
| (vi)                                    | Vessel communication types and numbers (INMARSAT            | INMARSAT - C                 |
|                                         | A, B and C numbers)                                         | No. 8816 4142 4471           |
| (vii)                                   | Normal crew complement                                      | 40                           |
| (viii)                                  | Power of main engine or engines (kW)                        | 1,177KW (1,600 HP)           |
| (ix)                                    | Carrying capacity (m³)                                      | 2,749.29                     |
|                                         | No. of fish holds                                           | 5                            |
|                                         | Capacity of all hold (m <sup>1</sup> )                      | 671.14                       |
| (x)                                     | Any other information in respect of each licensed vessel    |                              |
|                                         | they consider appropriate (e.g. ice classification) for the |                              |
| l                                       | purposes of the implementation of the conservation          |                              |
|                                         | measures adopted by the Commission.                         |                              |
|                                         |                                                             | 1                            |