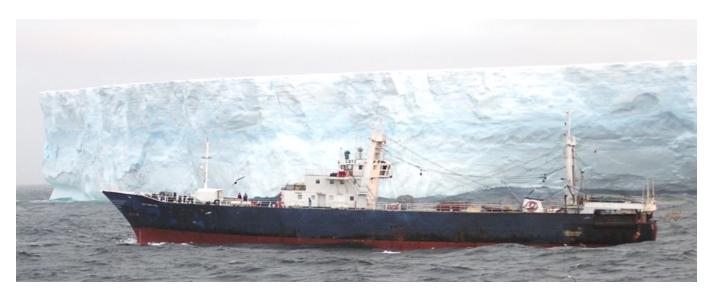

| Licence notification                                        |                                        |
|-------------------------------------------------------------|----------------------------------------|
| Information required                                        | Vessel details                         |
| Name of fishing vessel                                      | BETANZOS                               |
| Time periods authorised for fishing (start and end dates)   | 27/APRIL/2007 – 14/NOVEMBER/2007       |
| Area(s) of fishing                                          | 48.3                                   |
| Species targetted                                           | ANI                                    |
| Gear used                                                   | TRAWL                                  |
| Previous names (if known)                                   | BETANZOS                               |
| Registration number                                         | 2351                                   |
| IMO number                                                  | 7310923                                |
| External markings                                           | N/I                                    |
| Port of registry                                            | VALPARAISO                             |
| Previous flag (if any)                                      | SPAIN                                  |
| International Radio Call Sign                               | CBTZ                                   |
| Name of vessel's owner(s)                                   | SARPESCA S.A.                          |
| Address of vessel owner                                     | AVENIDA PRESIDENTE CARLOS IBAÑEZ DEL   |
|                                                             | CAMPO N° 5757, PUNTA ARENAS, CHILE     |
| Beneficial owners (if known)                                |                                        |
| Name of licence owner (if different from owner(s));         |                                        |
| Address of licence owner (operator)                         |                                        |
| Type of vessel;                                             | TRAWLER                                |
| Where built                                                 | SPAIN                                  |
| When built                                                  | 1974                                   |
| Length (m)                                                  | 64,56 <sup>1</sup>                     |
| Starboard photograph                                        | (attached)                             |
| Port photograph                                             | (attached)                             |
| Stern photograph                                            |                                        |
| VMS implementation details                                  | MARGE-RB device, with ARGOS technology |
| Name of operator, if different from vessel owners;          |                                        |
| Address of operator, if different from vessel owners        |                                        |
| Names and nationality of master and, where relevant, of     | JOSE RAMON REYES ZUÑIGA                |
| fishing master                                              | CHILEAN                                |
| Type of fishing method or methods                           | TRAWL                                  |
| Beam (m)                                                    | 12,50                                  |
| Gross registered tonnage                                    | 1438,07                                |
| Vessel communication types and numbers (INMARSAT            | INMARSAT A 761605814                   |
| A, B and C numbers);                                        | INMARSAT C 472599120                   |
| Normal crew complement;                                     | 61                                     |
| Power of main engine or engines (kW);                       | 1998                                   |
| Carrying capacity (tonnes)                                  | N/I                                    |
| No. of fish holds                                           | 2                                      |
| Capacity of all holds (t)                                   | 1260,99 m <sup>3 2</sup>               |
| Any other information in respect of each licensed vessel    |                                        |
| they consider appropriate (e.g. ice classification) for the |                                        |
| purposes of the implementation of the conservation          |                                        |
| measures adopted by the Commission.                         |                                        |