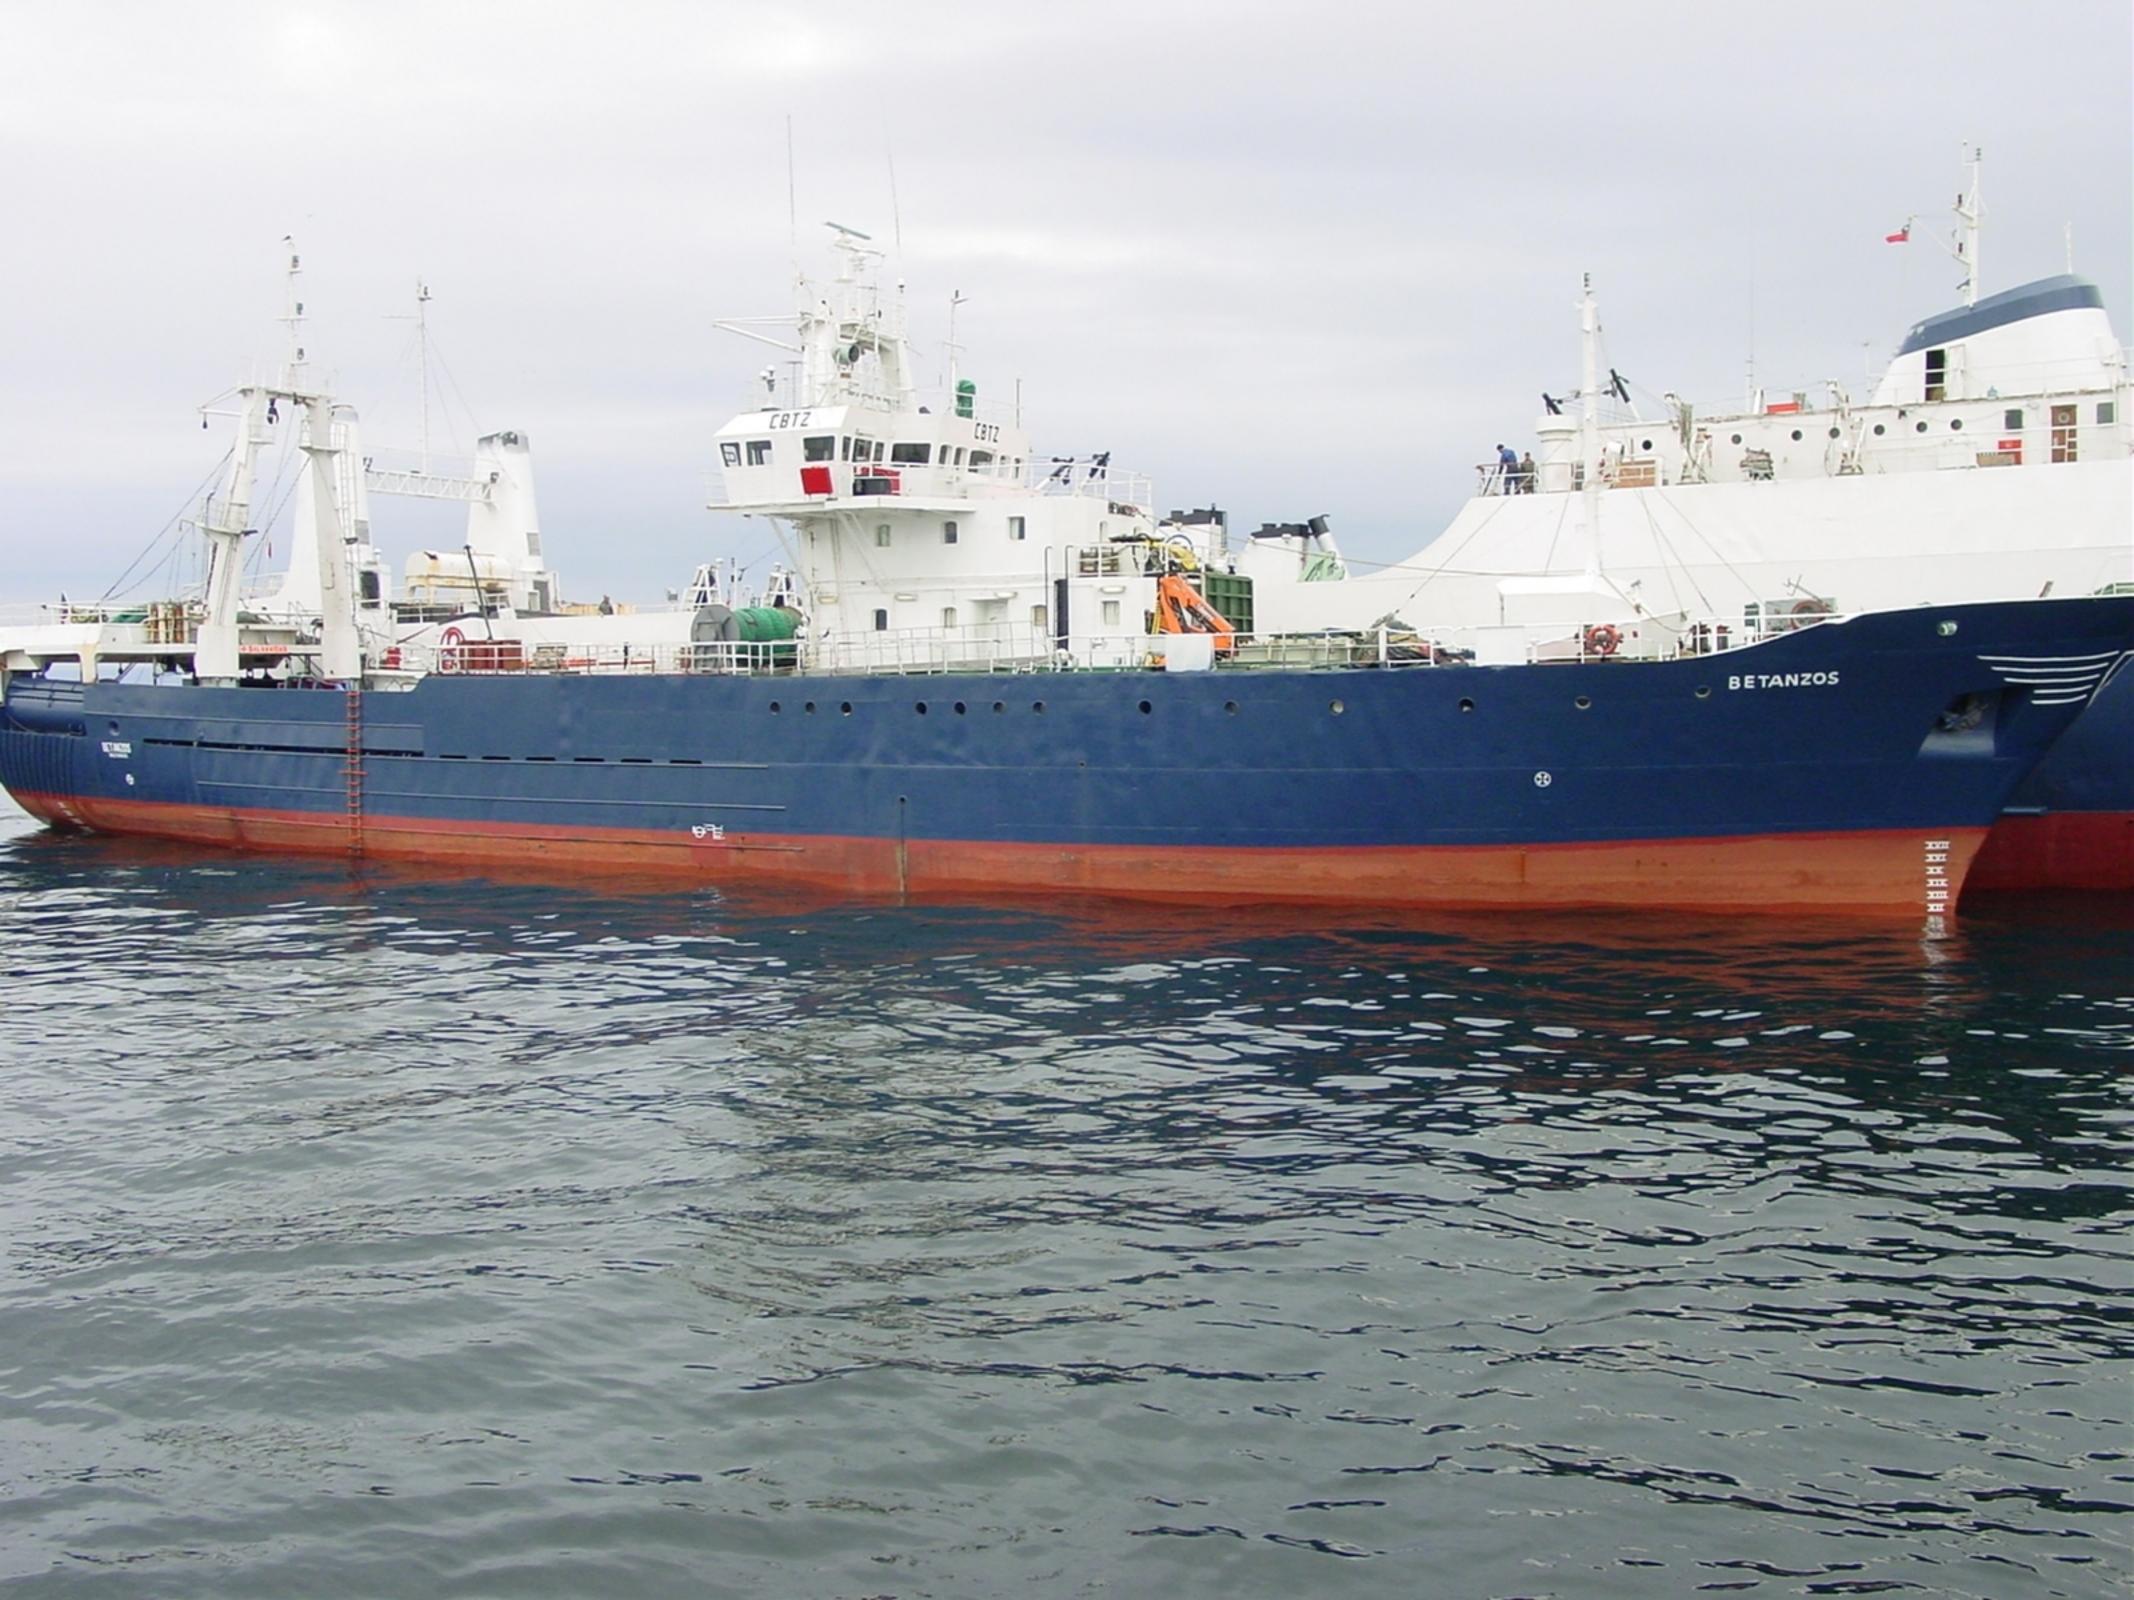

| Licence notification                                        |                                        |
|-------------------------------------------------------------|----------------------------------------|
| Information required                                        | Vessel details                         |
| Name of fishing vessel                                      | BETANZOS                               |
| Time periods authorised for fishing (start and end dates)   | 27/APRIL/2007 – 14/NOVEMBER/2007       |
| Area(s) of fishing                                          | 48.3                                   |
| Species targetted                                           | ANI                                    |
| Gear used                                                   | TRAWL                                  |
| Previous names (if known)                                   | BETANZOS                               |
| Registration number                                         | 2351                                   |
| IMO number                                                  | 7310923                                |
| External markings                                           | N/I                                    |
| Port of registry                                            | VALPARAISO                             |
| Previous flag (if any)                                      | SPAIN                                  |
| International Radio Call Sign                               | CBTZ                                   |
| Name of vessel's owner(s)                                   | SARPESCA S.A.                          |
| Address of vessel owner                                     | AVENIDA PRESIDENTE CARLOS IBAÑEZ DEL   |
|                                                             | CAMPO N° 5757, PUNTA ARENAS, CHILE     |
| Beneficial owners (if known)                                |                                        |
| Name of licence owner (if different from owner(s));         |                                        |
| Address of licence owner (operator)                         |                                        |
| Type of vessel;                                             | TRAWLER                                |
| Where built                                                 | SPAIN                                  |
| When built                                                  | 1974                                   |
| Length (m)                                                  | 64,56 <sup>1</sup>                     |
| Starboard photograph                                        | (attached)                             |
| Port photograph                                             | (attached)                             |
| Stern photograph                                            |                                        |
| VMS implementation details                                  | MARGE-RB device, with ARGOS technology |
| Name of operator, if different from vessel owners;          |                                        |
| Address of operator, if different from vessel owners        |                                        |
| Names and nationality of master and, where relevant, of     | JOSE RAMON REYES ZUÑIGA                |
| fishing master                                              | CHILEAN                                |
| Type of fishing method or methods                           | TRAWL                                  |
| Beam (m)                                                    | 12,50                                  |
| Gross registered tonnage                                    | 1438,07                                |
| Vessel communication types and numbers (INMARSAT            | INMARSAT A 761605814                   |
| A, B and C numbers);                                        | INMARSAT C 472599120                   |
| Normal crew complement;                                     | 61                                     |
| Power of main engine or engines (kW);                       | 1998                                   |
| Carrying capacity (tonnes)                                  | N/I                                    |
| No. of fish holds                                           | 2                                      |
| Capacity of all holds (t)                                   | 1260,99 m <sup>3 2</sup>               |
| Any other information in respect of each licensed vessel    |                                        |
| they consider appropriate (e.g. ice classification) for the |                                        |
| purposes of the implementation of the conservation          |                                        |
| measures adopted by the Commission.                         |                                        |