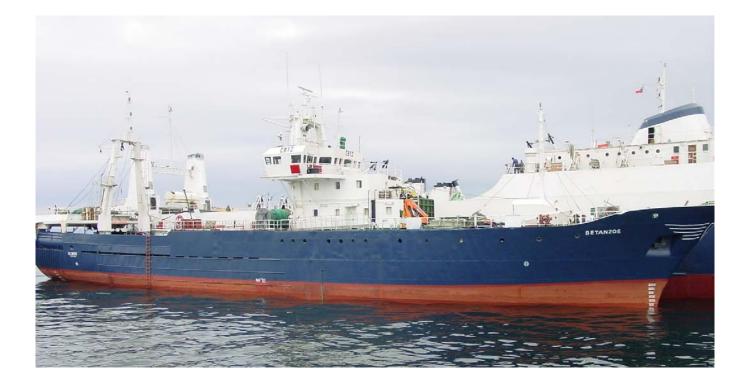

| Licence notification                                        |                                        |
|-------------------------------------------------------------|----------------------------------------|
| Information required                                        | Vessel details                         |
| Name of fishing vessel                                      | BETANZOS                               |
| Time periods authorised for fishing (start and end dates)   | 27/APRIL/2007 – 14/NOVEMBER/2007       |
| Area(s) of fishing                                          | 48.3                                   |
| Species targetted                                           | ANI                                    |
| Gear used                                                   | TRAWL                                  |
| Previous names (if known)                                   | BETANZOS                               |
| Registration number                                         | 2351                                   |
| IMO number                                                  | 7310923                                |
| External markings                                           | N/I                                    |
| Port of registry                                            | VALPARAISO                             |
| Previous flag (if any)                                      | SPAIN                                  |
| International Radio Call Sign                               | CBTZ                                   |
| Name of vessel's owner(s)                                   | SARPESCA S.A.                          |
| Address of vessel owner                                     | AVENIDA PRESIDENTE CARLOS IBAÑEZ DEL   |
|                                                             | CAMPO N° 5757, PUNTA ARENAS, CHILE     |
| Beneficial owners (if known)                                |                                        |
| Name of licence owner (if different from owner(s));         |                                        |
| Address of licence owner (operator)                         |                                        |
| Type of vessel;                                             | TRAWLER                                |
| Where built                                                 | SPAIN                                  |
| When built                                                  | 1974                                   |
| Length (m)                                                  | 64,56 <sup>1</sup>                     |
| Starboard photograph                                        | (attached)                             |
| Port photograph                                             | (attached)                             |
| Stern photograph                                            |                                        |
| VMS implementation details                                  | MARGE-RB device, with ARGOS technology |
| Name of operator, if different from vessel owners;          |                                        |
| Address of operator, if different from vessel owners        |                                        |
| Names and nationality of master and, where relevant, of     | JOSE RAMON REYES ZUÑIGA                |
| fishing master                                              | CHILEAN                                |
| Type of fishing method or methods                           | TRAWL                                  |
| Beam (m)                                                    | 12,50                                  |
| Gross registered tonnage                                    | 1438,07                                |
| Vessel communication types and numbers (INMARSAT            | INMARSAT A 761605814                   |
| A, B and C numbers);                                        | INMARSAT C 472599120                   |
| Normal crew complement;                                     | 61                                     |
| Power of main engine or engines (kW);                       | 1998                                   |
| Carrying capacity (tonnes)                                  | N/I                                    |
| No. of fish holds                                           | 2                                      |
| Capacity of all holds (t)                                   | 1260,99 m <sup>3 2</sup>               |
| Any other information in respect of each licensed vessel    |                                        |
| they consider appropriate (e.g. ice classification) for the |                                        |
| purposes of the implementation of the conservation          |                                        |
| measures adopted by the Commission.                         |                                        |