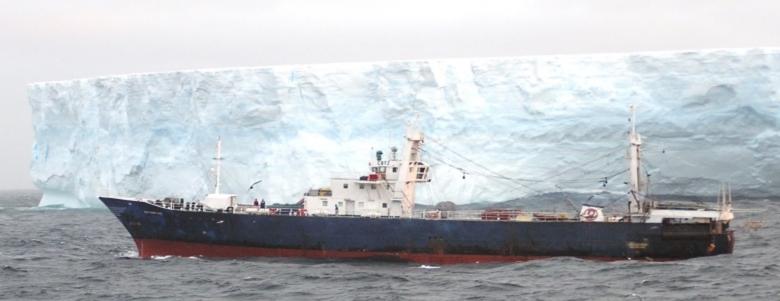

| Licence notification                                        |                                        |
|-------------------------------------------------------------|----------------------------------------|
| Information required                                        | Vessel details                         |
| Name of fishing vessel                                      | BETANZOS                               |
| Time periods authorised for fishing (start and end dates)   | 27/APRIL/2007 – 14/NOVEMBER/2007       |
| Area(s) of fishing                                          | 48.3                                   |
| Species targetted                                           | ANI                                    |
| Gear used                                                   | TRAWL                                  |
| Previous names (if known)                                   | BETANZOS                               |
| Registration number                                         | 2351                                   |
| IMO number                                                  | 7310923                                |
| External markings                                           | N/I                                    |
| Port of registry                                            | VALPARAISO                             |
| Previous flag (if any)                                      | SPAIN                                  |
| International Radio Call Sign                               | CBTZ                                   |
| Name of vessel's owner(s)                                   | SARPESCA S.A.                          |
| Address of vessel owner                                     | AVENIDA PRESIDENTE CARLOS IBAÑEZ DEL   |
|                                                             | CAMPO N° 5757, PUNTA ARENAS, CHILE     |
| Beneficial owners (if known)                                |                                        |
| Name of licence owner (if different from owner(s));         |                                        |
| Address of licence owner (operator)                         |                                        |
| Type of vessel;                                             | TRAWLER                                |
| Where built                                                 | SPAIN                                  |
| When built                                                  | 1974                                   |
| Length (m)                                                  | 64,56 <sup>1</sup>                     |
| Starboard photograph                                        | (attached)                             |
| Port photograph                                             | (attached)                             |
| Stern photograph                                            |                                        |
| VMS implementation details                                  | MARGE-RB device, with ARGOS technology |
| Name of operator, if different from vessel owners;          |                                        |
| Address of operator, if different from vessel owners        |                                        |
| Names and nationality of master and, where relevant, of     | JOSE RAMON REYES ZUÑIGA                |
| fishing master                                              | CHILEAN                                |
| Type of fishing method or methods                           | TRAWL                                  |
| Beam (m)                                                    | 12,50                                  |
| Gross registered tonnage                                    | 1438,07                                |
| Vessel communication types and numbers (INMARSAT            | INMARSAT A 761605814                   |
| A, B and C numbers);                                        | INMARSAT C 472599120                   |
| Normal crew complement;                                     | 61                                     |
| Power of main engine or engines (kW);                       | 1998                                   |
| Carrying capacity (tonnes)                                  | N/I                                    |
| No. of fish holds                                           | 2                                      |
| Capacity of all holds (t)                                   | 1260,99 m <sup>3 2</sup>               |
| Any other information in respect of each licensed vessel    |                                        |
| they consider appropriate (e.g. ice classification) for the |                                        |
| purposes of the implementation of the conservation          |                                        |
| measures adopted by the Commission.                         |                                        |