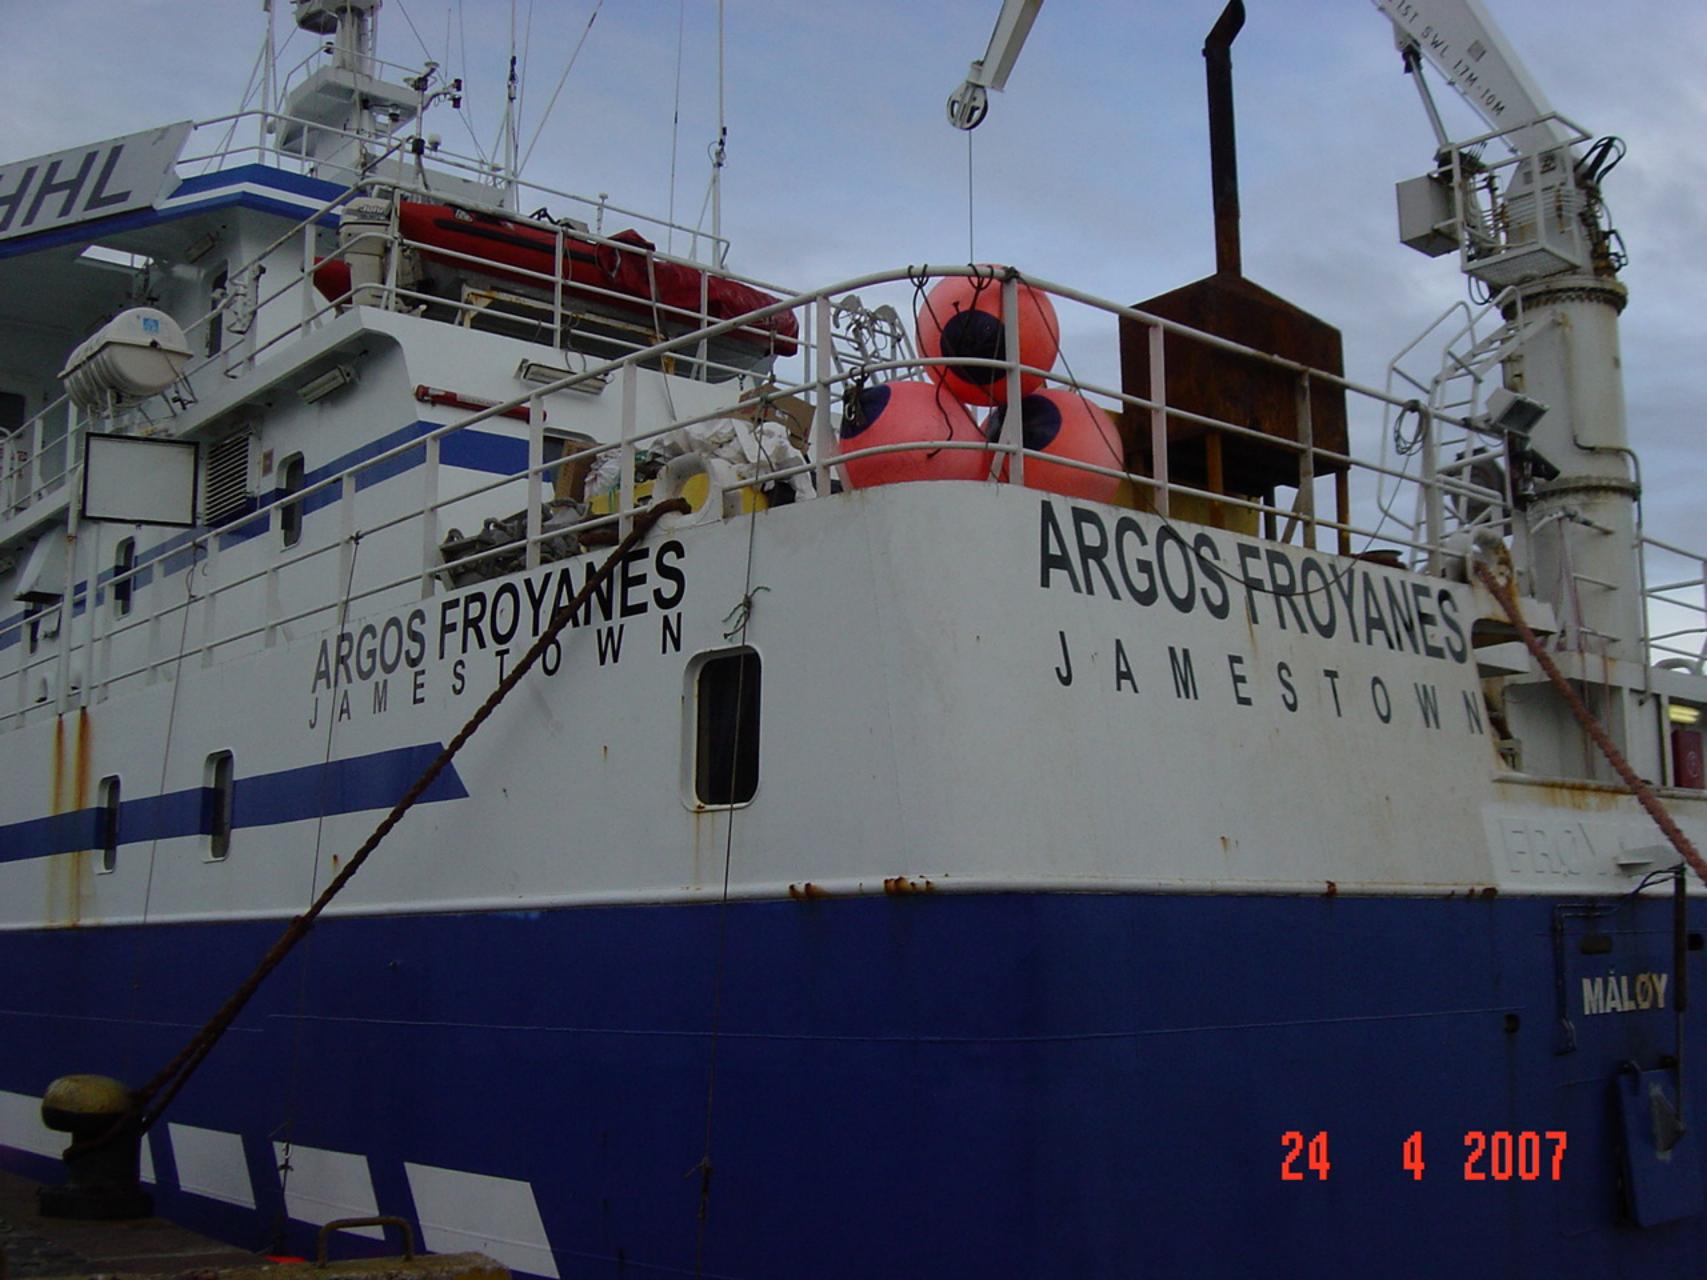

**CCAMLR** licensing information required under Conservation Measure 10-02

| CCAMER licensing information required                     |                                                    | Vessel details                                      |
|-----------------------------------------------------------|----------------------------------------------------|-----------------------------------------------------|
| Information required Vess Paragraph 3                     |                                                    | vessei detaiis                                      |
|                                                           | , •                                                | Α Ε                                                 |
|                                                           |                                                    | Argos Froyanes                                      |
| Time periods authorised for fishing (start and end dates) |                                                    | 40.2                                                |
| Area(s) of fishing                                        |                                                    | 48.3                                                |
| Species targetted                                         |                                                    | TOP                                                 |
| Gear u                                                    |                                                    | Longline                                            |
| Paragraph 4                                               |                                                    |                                                     |
| (i)                                                       | Previous names (if known)                          | Frøyanes                                            |
|                                                           | Registration number                                | 708451                                              |
|                                                           | IMO number                                         | 9249398                                             |
|                                                           | External markings                                  | Jamestown, St Helena Island                         |
|                                                           | Port of registry                                   | Jamestown, St Helena Island                         |
| (iii)                                                     | Previous flag (if any)                             | Norwegian                                           |
| (iv)                                                      | International Radio Call Sign                      | ZHHL                                                |
| (v)                                                       | Name of vessel's owner(s)                          | Froyanes AS                                         |
|                                                           | Address of vessel owner                            | Refsnes 6750                                        |
|                                                           |                                                    | Stadlandet                                          |
|                                                           |                                                    | Norway                                              |
| ,                                                         | Beneficial owners (if known)                       |                                                     |
| (vi)                                                      | Name of licence owner (if different from           | Argos Froyanes Ltd                                  |
|                                                           | owner(s));                                         |                                                     |
|                                                           | Address of licence owner (operator)                | Ruperts Bay, St Helena                              |
| (vii)                                                     | Type of vessel;                                    | Longliner                                           |
| (viii)                                                    | Where built                                        | Norway                                              |
|                                                           | When built                                         | 2001                                                |
| (ix)                                                      | Length (m)                                         | Overall – 52.55                                     |
| (x)                                                       | Starboard photograph                               | Yes (under Norwegian flag)                          |
|                                                           | Port photograph                                    | Yes (under Norwegian flag)                          |
|                                                           | Stern photograph                                   | Yes (under Norwegian flag)                          |
| (xi)                                                      | VMS implementation details                         | Sat C - polling undertaken by St Helena Government. |
| _                                                         |                                                    | Backup Argonet system                               |
| Paragraph 5 (to the extent practicable)                   |                                                    |                                                     |
| (i)                                                       | Name of operator, if different from vessel owners; | Argos Froyanes Ltd                                  |
|                                                           | Address of operator, if different from vessel      | Ruperts Bay, St Helena                              |
|                                                           | owners                                             |                                                     |
| (ii)                                                      | Names and nationality of master and, where         | Kim Lund - Norwegian                                |
| ,                                                         | relevant, of fishing master                        | B                                                   |
| (iii)                                                     | Type of fishing method or methods                  | Bottom autoliner                                    |
| (iv)                                                      | Beam (m)                                           | 11                                                  |
| (v)                                                       | Gross registered tonnage                           | 1352                                                |
| (vi)                                                      | Vessel communication types and numbers             |                                                     |
| <i>(</i> )                                                | (INMARSAT A, B and C numbers);                     | Mariana 25 may 122                                  |
| (vii)                                                     | Normal crew complement;                            | Maximum 25, normal 23                               |
| (viii)                                                    | Power of main engine or engines (kW);              | 1650                                                |
| (ix)                                                      | Carrying capacity (tonnes)                         | 479.8                                               |
|                                                           | No. of fish holds                                  | 1                                                   |
| ( )                                                       | Capacity of all holds (t)                          | 479.8                                               |
| (x)                                                       | Any other information in respect of each licensed  | DNV * 1A1 ICE-C fishing vessel                      |
|                                                           | vessel they consider appropriate (e.g. ice         |                                                     |
|                                                           | classification) for the purposes of the            |                                                     |
|                                                           | implementation of the conservation measures        |                                                     |
|                                                           | adopted by the Commission.                         |                                                     |