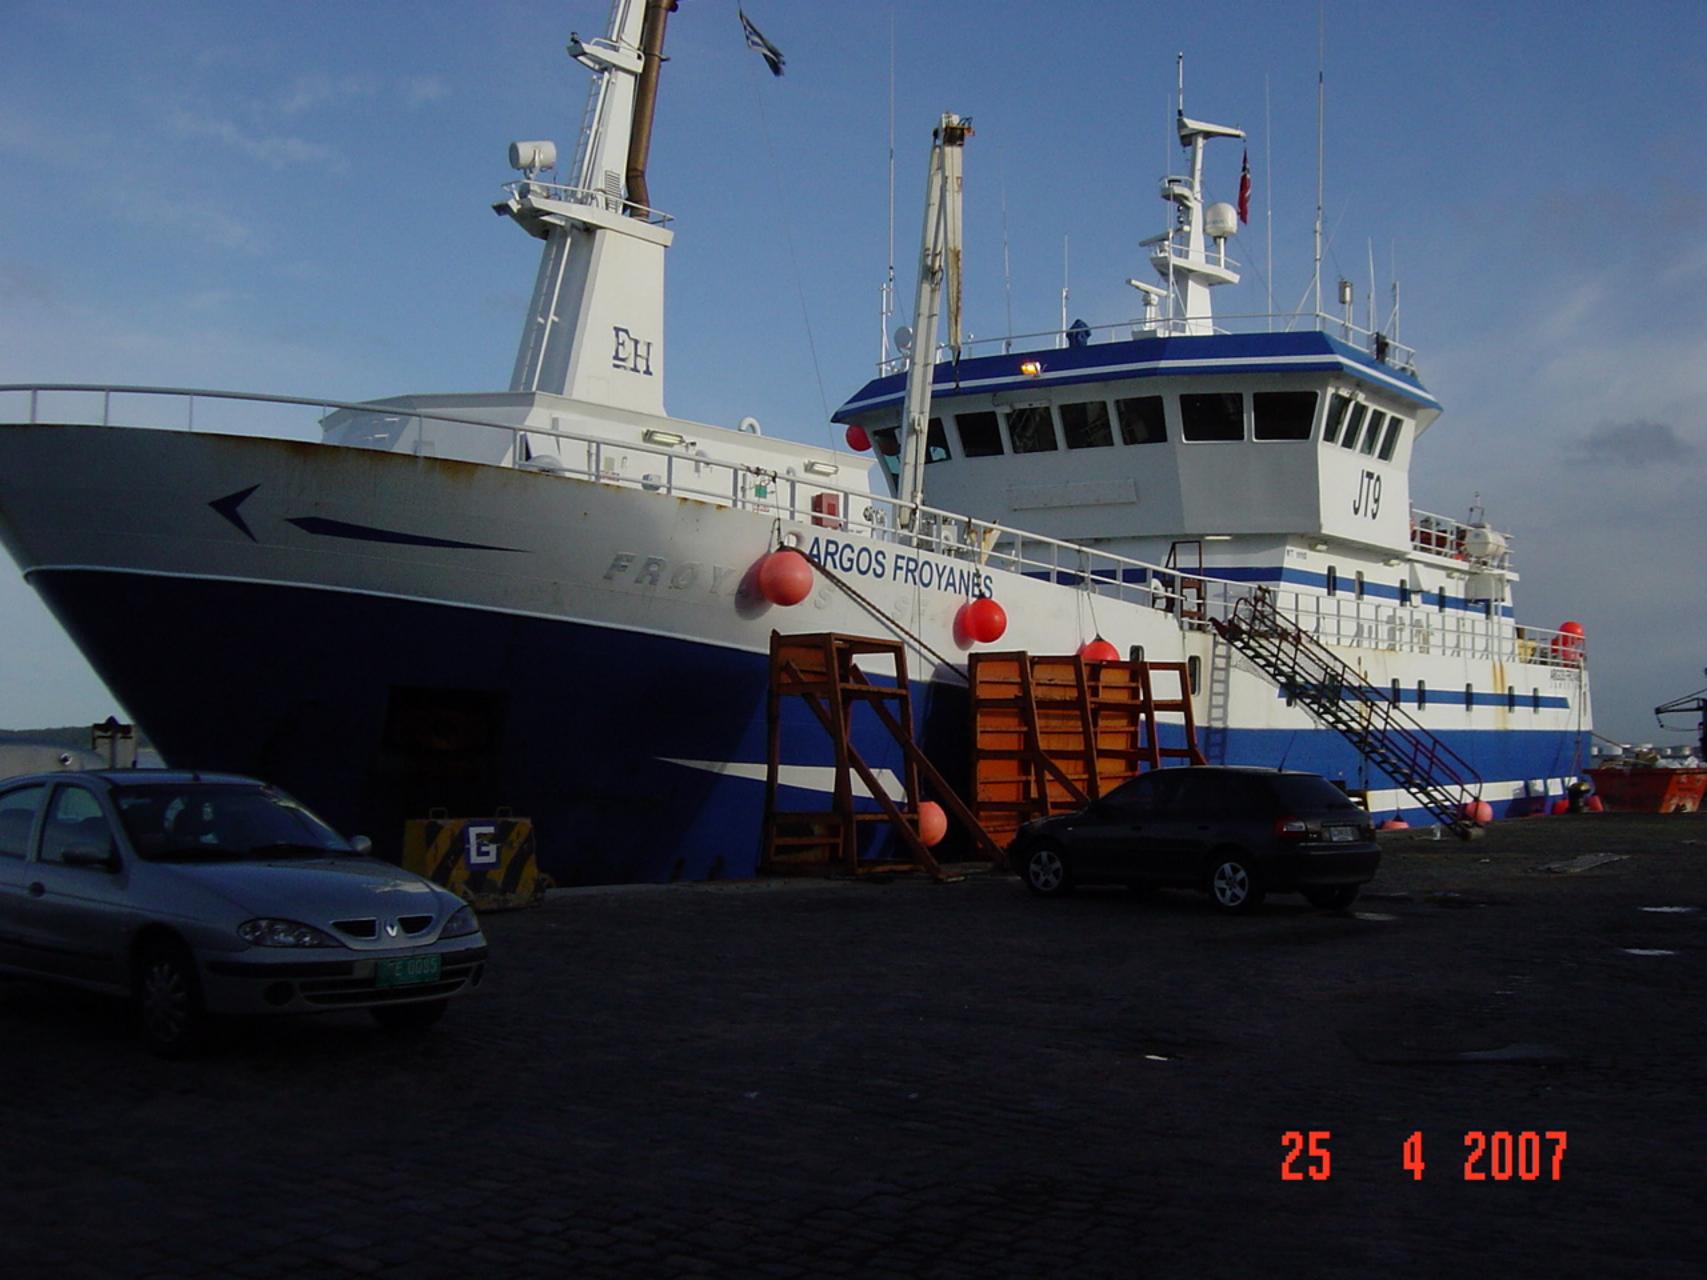

**CCAMLR** licensing information required under Conservation Measure 10-02

| CCAMER licensing information required                     |                                                    | Vessel details                                      |
|-----------------------------------------------------------|----------------------------------------------------|-----------------------------------------------------|
| Information required Vess Paragraph 3                     |                                                    | vessei detaiis                                      |
|                                                           | , •                                                | Α Ε                                                 |
|                                                           |                                                    | Argos Froyanes                                      |
| Time periods authorised for fishing (start and end dates) |                                                    | 40.2                                                |
| Area(s) of fishing                                        |                                                    | 48.3                                                |
| Species targetted                                         |                                                    | TOP                                                 |
| Gear u                                                    |                                                    | Longline                                            |
| Paragraph 4                                               |                                                    |                                                     |
| (i)                                                       | Previous names (if known)                          | Frøyanes                                            |
|                                                           | Registration number                                | 708451                                              |
|                                                           | IMO number                                         | 9249398                                             |
|                                                           | External markings                                  | Jamestown, St Helena Island                         |
|                                                           | Port of registry                                   | Jamestown, St Helena Island                         |
| (iii)                                                     | Previous flag (if any)                             | Norwegian                                           |
| (iv)                                                      | International Radio Call Sign                      | ZHHL                                                |
| (v)                                                       | Name of vessel's owner(s)                          | Froyanes AS                                         |
|                                                           | Address of vessel owner                            | Refsnes 6750                                        |
|                                                           |                                                    | Stadlandet                                          |
|                                                           |                                                    | Norway                                              |
| ,                                                         | Beneficial owners (if known)                       |                                                     |
| (vi)                                                      | Name of licence owner (if different from           | Argos Froyanes Ltd                                  |
|                                                           | owner(s));                                         |                                                     |
|                                                           | Address of licence owner (operator)                | Ruperts Bay, St Helena                              |
| (vii)                                                     | Type of vessel;                                    | Longliner                                           |
| (viii)                                                    | Where built                                        | Norway                                              |
|                                                           | When built                                         | 2001                                                |
| (ix)                                                      | Length (m)                                         | Overall – 52.55                                     |
| (x)                                                       | Starboard photograph                               | Yes (under Norwegian flag)                          |
|                                                           | Port photograph                                    | Yes (under Norwegian flag)                          |
|                                                           | Stern photograph                                   | Yes (under Norwegian flag)                          |
| (xi)                                                      | VMS implementation details                         | Sat C - polling undertaken by St Helena Government. |
| _                                                         |                                                    | Backup Argonet system                               |
| Paragraph 5 (to the extent practicable)                   |                                                    |                                                     |
| (i)                                                       | Name of operator, if different from vessel owners; | Argos Froyanes Ltd                                  |
|                                                           | Address of operator, if different from vessel      | Ruperts Bay, St Helena                              |
|                                                           | owners                                             |                                                     |
| (ii)                                                      | Names and nationality of master and, where         | Kim Lund - Norwegian                                |
| ,                                                         | relevant, of fishing master                        | B                                                   |
| (iii)                                                     | Type of fishing method or methods                  | Bottom autoliner                                    |
| (iv)                                                      | Beam (m)                                           | 11                                                  |
| (v)                                                       | Gross registered tonnage                           | 1352                                                |
| (vi)                                                      | Vessel communication types and numbers             |                                                     |
| <i>(</i> )                                                | (INMARSAT A, B and C numbers);                     | Mariana 25 may 122                                  |
| (vii)                                                     | Normal crew complement;                            | Maximum 25, normal 23                               |
| (viii)                                                    | Power of main engine or engines (kW);              | 1650                                                |
| (ix)                                                      | Carrying capacity (tonnes)                         | 479.8                                               |
|                                                           | No. of fish holds                                  | 1                                                   |
| ( )                                                       | Capacity of all holds (t)                          | 479.8                                               |
| (x)                                                       | Any other information in respect of each licensed  | DNV * 1A1 ICE-C fishing vessel                      |
|                                                           | vessel they consider appropriate (e.g. ice         |                                                     |
|                                                           | classification) for the purposes of the            |                                                     |
|                                                           | implementation of the conservation measures        |                                                     |
|                                                           | adopted by the Commission.                         |                                                     |