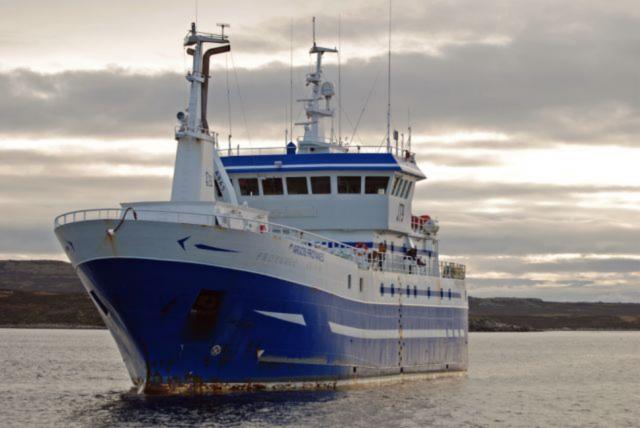

**CCAMLR** licensing information required under Conservation Measure 10-02

| CCAMER licensing information required                     |                                                    | Vessel details                                      |
|-----------------------------------------------------------|----------------------------------------------------|-----------------------------------------------------|
| Information required Vess Paragraph 3                     |                                                    | vessei detaiis                                      |
|                                                           | , •                                                | Α Ε                                                 |
|                                                           |                                                    | Argos Froyanes                                      |
| Time periods authorised for fishing (start and end dates) |                                                    | 40.2                                                |
| Area(s) of fishing                                        |                                                    | 48.3                                                |
| Species targetted                                         |                                                    | TOP                                                 |
| Gear u                                                    |                                                    | Longline                                            |
| Paragraph 4                                               |                                                    |                                                     |
| (i)                                                       | Previous names (if known)                          | Frøyanes                                            |
|                                                           | Registration number                                | 708451                                              |
|                                                           | IMO number                                         | 9249398                                             |
|                                                           | External markings                                  | Jamestown, St Helena Island                         |
|                                                           | Port of registry                                   | Jamestown, St Helena Island                         |
| (iii)                                                     | Previous flag (if any)                             | Norwegian                                           |
| (iv)                                                      | International Radio Call Sign                      | ZHHL                                                |
| (v)                                                       | Name of vessel's owner(s)                          | Froyanes AS                                         |
|                                                           | Address of vessel owner                            | Refsnes 6750                                        |
|                                                           |                                                    | Stadlandet                                          |
|                                                           |                                                    | Norway                                              |
| ,                                                         | Beneficial owners (if known)                       |                                                     |
| (vi)                                                      | Name of licence owner (if different from           | Argos Froyanes Ltd                                  |
|                                                           | owner(s));                                         |                                                     |
|                                                           | Address of licence owner (operator)                | Ruperts Bay, St Helena                              |
| (vii)                                                     | Type of vessel;                                    | Longliner                                           |
| (viii)                                                    | Where built                                        | Norway                                              |
|                                                           | When built                                         | 2001                                                |
| (ix)                                                      | Length (m)                                         | Overall – 52.55                                     |
| (x)                                                       | Starboard photograph                               | Yes (under Norwegian flag)                          |
|                                                           | Port photograph                                    | Yes (under Norwegian flag)                          |
|                                                           | Stern photograph                                   | Yes (under Norwegian flag)                          |
| (xi)                                                      | VMS implementation details                         | Sat C - polling undertaken by St Helena Government. |
| _                                                         |                                                    | Backup Argonet system                               |
| Paragraph 5 (to the extent practicable)                   |                                                    |                                                     |
| (i)                                                       | Name of operator, if different from vessel owners; | Argos Froyanes Ltd                                  |
|                                                           | Address of operator, if different from vessel      | Ruperts Bay, St Helena                              |
|                                                           | owners                                             |                                                     |
| (ii)                                                      | Names and nationality of master and, where         | Kim Lund - Norwegian                                |
| ,                                                         | relevant, of fishing master                        | B                                                   |
| (iii)                                                     | Type of fishing method or methods                  | Bottom autoliner                                    |
| (iv)                                                      | Beam (m)                                           | 11                                                  |
| (v)                                                       | Gross registered tonnage                           | 1352                                                |
| (vi)                                                      | Vessel communication types and numbers             |                                                     |
| <i>(</i> )                                                | (INMARSAT A, B and C numbers);                     | Mariana 25 may 122                                  |
| (vii)                                                     | Normal crew complement;                            | Maximum 25, normal 23                               |
| (viii)                                                    | Power of main engine or engines (kW);              | 1650                                                |
| (ix)                                                      | Carrying capacity (tonnes)                         | 479.8                                               |
|                                                           | No. of fish holds                                  | 1                                                   |
| ( )                                                       | Capacity of all holds (t)                          | 479.8                                               |
| (x)                                                       | Any other information in respect of each licensed  | DNV * 1A1 ICE-C fishing vessel                      |
|                                                           | vessel they consider appropriate (e.g. ice         |                                                     |
|                                                           | classification) for the purposes of the            |                                                     |
|                                                           | implementation of the conservation measures        |                                                     |
|                                                           | adopted by the Commission.                         |                                                     |