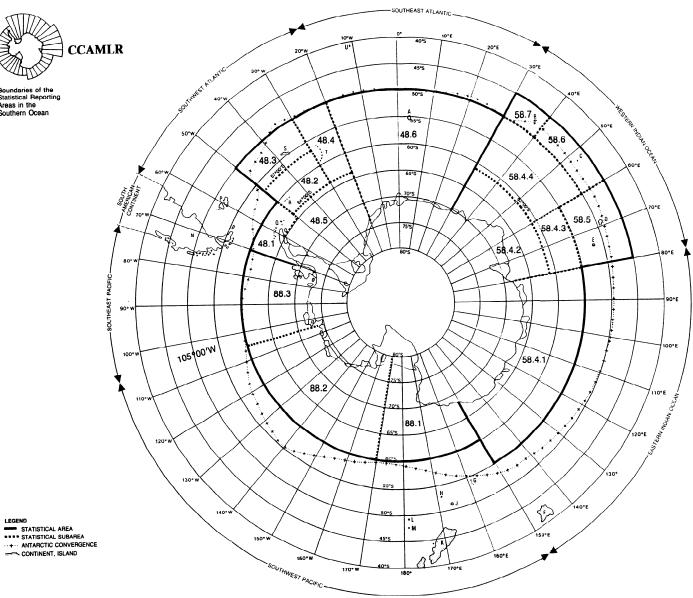

ANNEX 7

## CCAMLR STATISTICAL AREAS AS AMENDED AT III CCAMLR MEETING, SEPTEMBER 1984

Boundaries of the Statistical Reporting Areas in the Southern Ocean

LEGEND

STATISTICAL AREA

----- CONTINENT, ISLAND

.... STATISTICAL SUBAREA

## LEGEND

- A Bouvet Island
- B Prince Edward and Marion Islands
- C Crozet Islands
- D Kerguelen Islands E McDonald and Heard Islands
- F Tasmania
- G Macquarie Islands H Campbell Island
- J Auckland Islands
- K South Island
- L Antipodes Islands
- M Bounty Islands N South America
- P Faikland Islands (Maivinas)
- Q South Shetland Islands
- R South Orkney Islands
- S South Georgia T South Sandwich Islands
- U Gough Island